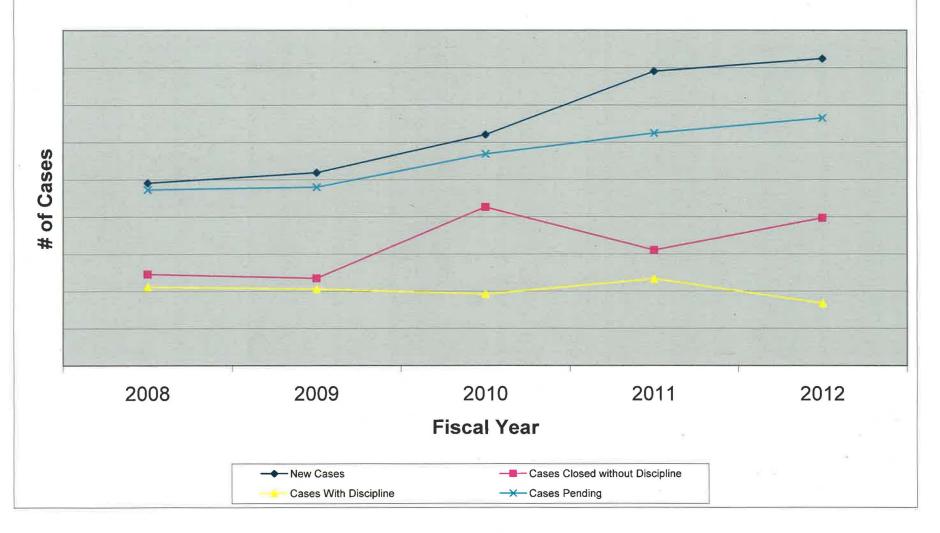

# Appendix A: Complaint Activity Overview For Fiscal Years 2008 through 2012

|                            | New Cases<br>Received | Cases<br>Investigated | Closed<br>without<br>Discipline | Charges<br>Filed | Summary<br>Suspension | Discipline<br>Imposed<br>by<br>Stipulation | Discipline<br>Imposed<br>after<br>Hearing |
|----------------------------|-----------------------|-----------------------|---------------------------------|------------------|-----------------------|--------------------------------------------|-------------------------------------------|
| Accountant                 | 10                    | 4                     | 5                               | 8                | 0                     | 3                                          | 0                                         |
| Acupuncturist              | 1                     | 0                     | 0                               | 0                | 0                     | 0                                          | 0                                         |
| Alcohol & Drug Counselor   | 4                     | 2                     | 0                               | 0                | 0                     | 0                                          | 0                                         |
| Allied Mental Health       | 14                    | 12                    | 4                               | 4                | 0                     | 2                                          | 0                                         |
| Architect                  | 2                     | 5                     | 2                               | 0                | 0                     | 1                                          | 1                                         |
| Athletic Trainer           | 0                     | 0                     | 1                               | 0                | 0                     | 0                                          | 0                                         |
| Auctioneer                 | 3                     | 4                     | 2                               | 1                | 0                     | 0                                          | 1                                         |
| Audiologist                | 0                     | 0                     | 0                               | 0                | 0                     | 0                                          | 0                                         |
| Boxing                     | 0                     | 0                     | 1                               | 0                | 0                     | 0                                          | 0                                         |
| Chiropractor               | 5                     | 3                     | 0                               | 2                | 0                     | 1                                          | 0                                         |
| Cosmetology & Barber       | 60                    | 17                    | 48                              | 43               | 0                     | 20                                         | 8                                         |
| Dentist                    | 44                    | 30                    | 14                              | 7                | 2                     | 8                                          | 0                                         |
| Dietitian                  | 0                     | 0                     | 0                               | 0                | 0                     | 0                                          | 0                                         |
| Electrologist              | 2                     | 0                     | 0                               | 0                | 0                     | 0                                          | 0                                         |
| Engineer, Professional     | 9                     | 8                     | 0                               | 1                | 0                     | 0                                          | 1                                         |
| Funeral Service            | 9                     | 4                     | 3                               | 3                | 0                     | 0                                          | 0                                         |
| Hearing Aid Dispenser      | 1                     | 0                     | 0                               | 0                | 0                     | 0                                          | 0                                         |
| Land Surveyor              | 5                     | 5                     | 4                               | 1                | 0                     | 0                                          | 0                                         |
| Landscape Architect        | 0                     | 0                     | 0                               | 0                | 0                     | 0                                          | 0                                         |
| Midwife, Licensed          | 0                     | 1                     | 2                               | 1                | 0                     | 1                                          | 0                                         |
| Motor Vehicle Racing       | 1                     | 0                     | 1                               | 0                | 0                     | 0                                          | 0                                         |
| Naturopathic Physician     | 1                     | 4                     | 0                               | 2                | 0                     | 1                                          | 0                                         |
| Nursing                    | 317                   | 149                   | 90                              | 83               | 5                     | 50                                         | 18                                        |
| Nursing Home Administrator | 8                     | 6                     | 9                               | 0                | 0                     | 0                                          | 2                                         |
| Occupational Therapist     | 2                     | 1                     | 0                               | 1                | 0                     | 1                                          | 0                                         |
| Optician                   | 0                     | 0                     | 0                               | 0                | - 0                   | 0                                          | 0                                         |
| Optometry                  | 1                     | 1                     | 4                               | 0                | 0                     | 0                                          | 0                                         |
| Osteopathic Physician      | 4                     |                       | 7                               | 1                | 0                     | 1                                          | 0                                         |
| Pharmacist/Pharmacy        | 92                    | 46                    | 20                              | 30               | 1                     | 16                                         | 2                                         |
| Physical Therapist         | 14                    | 10                    | - 1                             | 3                | 0                     | 2                                          | 0                                         |
| Private Detective/Security | 17                    | 5                     | 13                              | 2                | 0                     | 4                                          | 2                                         |
| Psycholoanalyst            | 0                     | 0                     | 0                               | 0                | 0                     | 0                                          | 0                                         |
| Psychologist               | 12 .                  | 7                     | 12                              | 1                | 0                     | 0                                          | 0                                         |
| Radiologic Technologist    | 2                     | 0                     | 0                               | 0                | 0                     | 0                                          | 0                                         |
| Real Estate Appraiser      | 20                    | 16                    | 13                              | 3                | 0                     | 3                                          | 0                                         |
| RE Broker/Salesperson      | 117                   | 22                    | 38                              | 7                | 0                     | 3                                          | 2                                         |
| Respiratory Care Therapist | 0                     | 2                     | 0                               | 0                | 0                     | 0                                          | 0                                         |
| Social Workers, Clinical   | 7                     | 4                     | 6                               | 1                | 0                     | 0                                          | 0                                         |
| Tattooist/Body Piercer     | 21                    | 12                    | 4                               | 7                | 0                     | 2                                          | 1                                         |
| Veterinarian               | 17                    | 9                     | 6                               | 1                | 0                     | 2                                          | 0                                         |
| Totals                     | 822                   | 389                   | 310                             | 213              | 8                     | 121                                        | 38                                        |

## Appendix B: Complaint Activity for Fiscal Year 2012