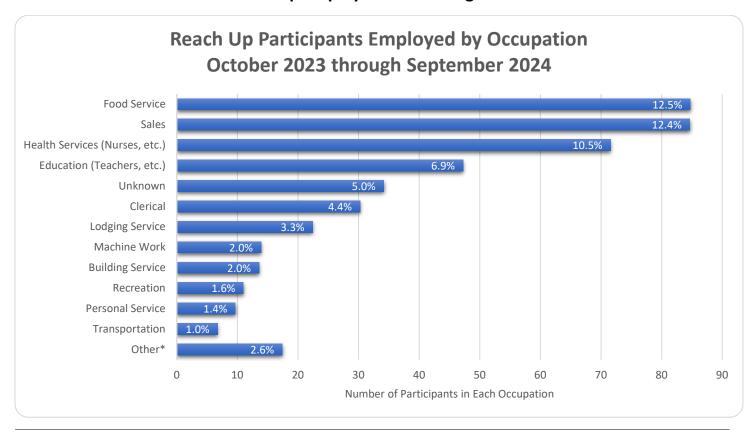

## **Reach Up Employment and Wage Data**

| Reach Up Participants Employed By Occupation October 2023 through September 2024 |                                   |                               |  |
|----------------------------------------------------------------------------------|-----------------------------------|-------------------------------|--|
| Occupation                                                                       | Average Number of<br>Participants | Percentage in Each Occupation |  |
| Other*                                                                           | 17                                | 2.6%                          |  |
| Transportation                                                                   | 7                                 | 1.0%                          |  |
| Personal Service                                                                 | 10                                | 1.4%                          |  |
| Recreation                                                                       | 11                                | 1.6%                          |  |
| Building Service                                                                 | 14                                | 2.0%                          |  |
| Machine Work                                                                     | 14                                | 2.0%                          |  |
| Lodging Service                                                                  | 22                                | 3.3%                          |  |
| Clerical                                                                         | 30                                | 4.4%                          |  |
| Unknown                                                                          | 34                                | 5.0%                          |  |
| Education (Teachers, etc.)                                                       | 47                                | 6.9%                          |  |
| Health Services (Nurses, etc.)                                                   | 72                                | 10.5%                         |  |
| Sales                                                                            | 85                                | 12.4%                         |  |
| Food Service                                                                     | 85                                | 12.5%                         |  |
| Professional, Technical, Managerial                                              | 233                               | 34.3%                         |  |
| Total Participants Employed                                                      | 681                               | 100.0%                        |  |

<sup>\*</sup> Each of the occupations consolidated in the "Other" category employed less than 1% of the participants.