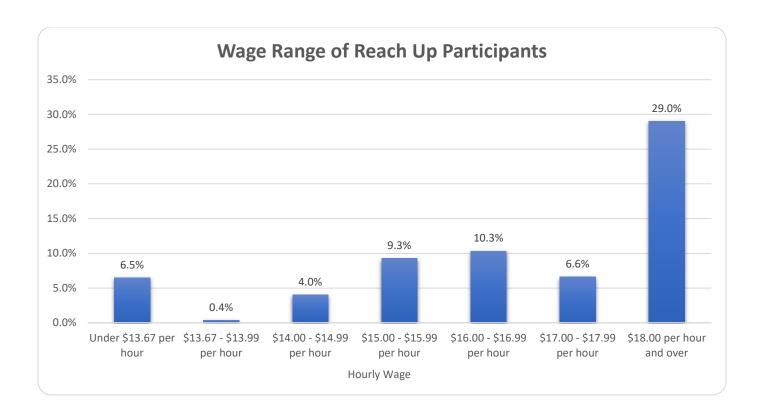

| Reach Up Participants By Wage Range<br>October 2023 through September 2024 |                             |                                   |  |
|----------------------------------------------------------------------------|-----------------------------|-----------------------------------|--|
| Wage                                                                       | Percentage in Wage<br>Range | Average Number of<br>Participants |  |
| Under \$13.67 per hour                                                     | 6.5%                        | 44                                |  |
| \$13.67 - \$13.99 per hour                                                 | 0.4%                        | 3                                 |  |
| \$14.00 - \$14.99 per hour                                                 | 4.0%                        | 27                                |  |
| \$15.00 - \$15.99 per hour                                                 | 9.3%                        | 63                                |  |
| \$16.00 - \$16.99 per hour                                                 | 10.3%                       | 70                                |  |
| \$17.00 - \$17.99 per hour                                                 | 6.6%                        | 45                                |  |
| \$18.00 per hour and over                                                  | 29.0%                       | 198                               |  |
| Unknown                                                                    | 33.3%                       | 226                               |  |
| Average Participants Employed Per Month                                    |                             |                                   |  |