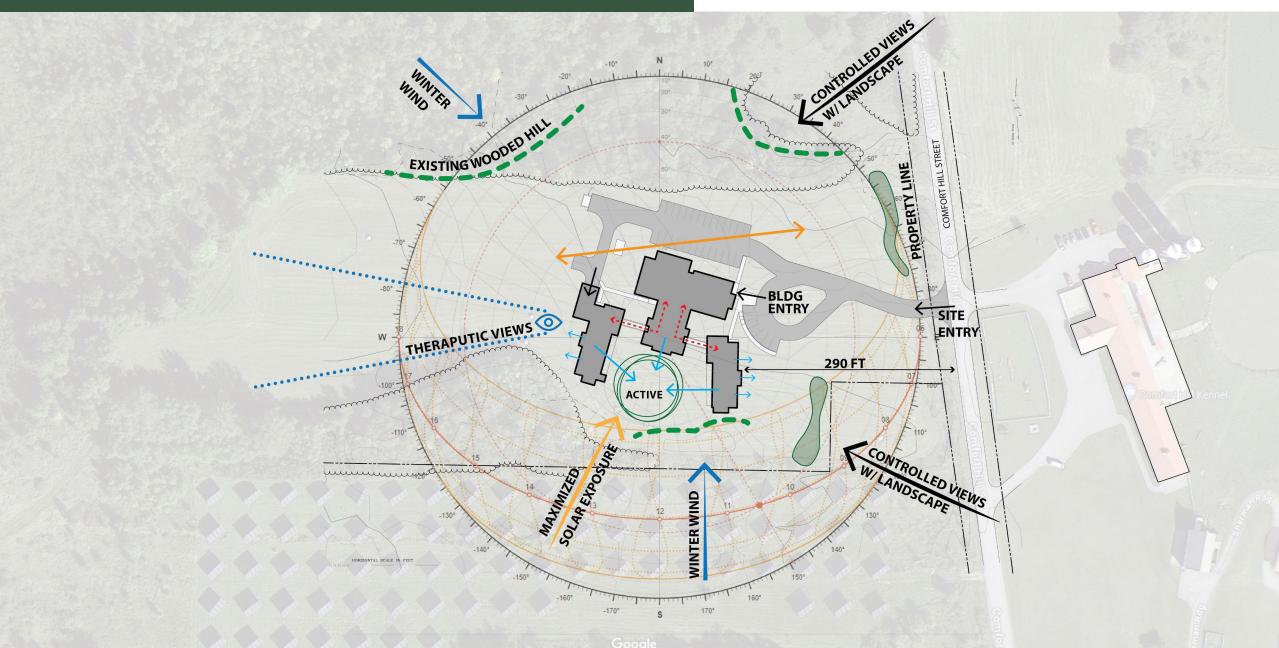

#### TRAUMA INFORMED DESIGN

Guiding Design Principles

- Image and Setting Welcoming, Safe, Secure
- Spaces for Personalization, Flexibility, Collaboration and Display -Human Scale, Varied Spaces
- Role of Nature Biophilic Design
- Connections with Community Meeting Spaces, Programs