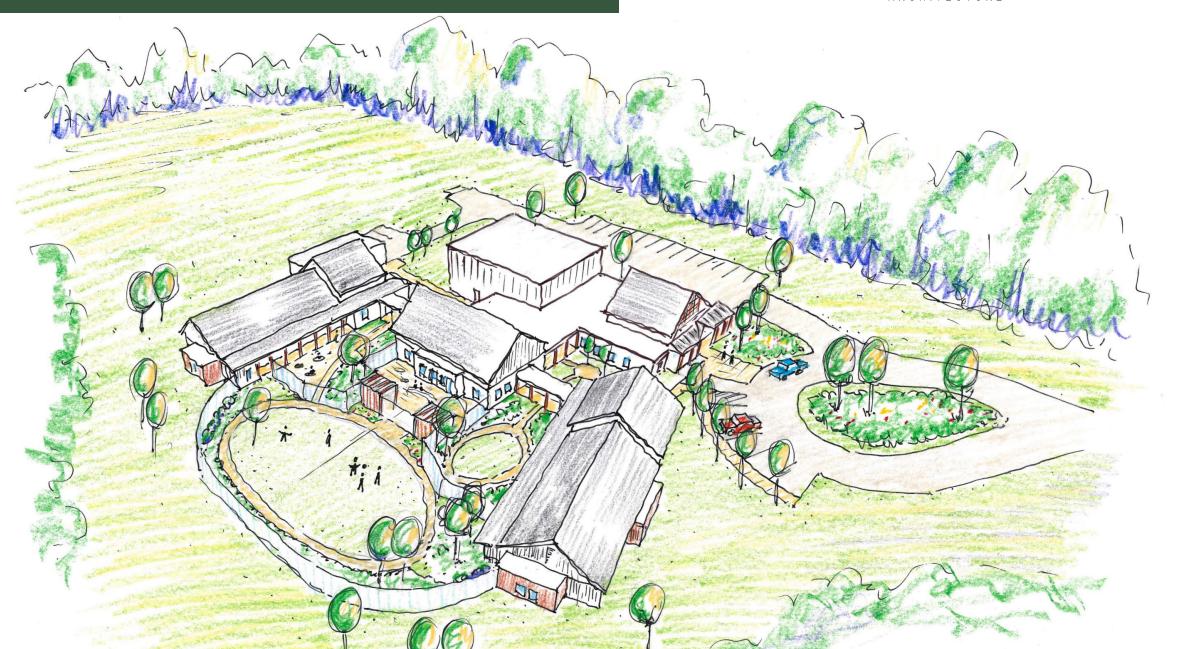

#### TRAUMA INFORMED DESIGN

Guiding Design Principles

- Image and Setting Welcoming, Safe, Secure
- Spaces for Personalization, Flexibility, Collaboration and Display -Human Scale, Varied Spaces
- Role of Nature Biophilic Design
- Connections with Community Meeting Spaces, Programs