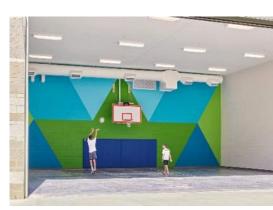

#### TRAUMA INFORMED DESIGN

Guiding Design Principles

- Image and Setting Welcoming, Safe, Secure
- Spaces for Personalization, Flexibility, Collaboration and Display -Human Scale, Varied Spaces
- Role of Nature Biophilic Design
- Connections with Community Meeting Spaces, Programs