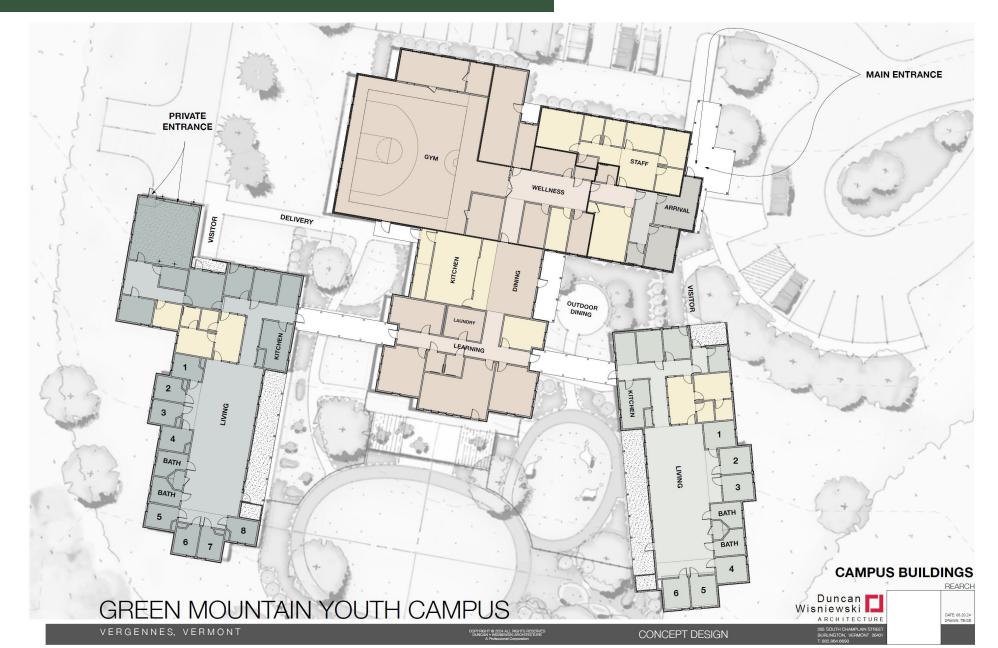

#### TRAUMA INFORMED DESIGN

Guiding Design Principles

- Image and Setting Welcoming, Safe, Secure
- Spaces for Personalization, Flexibility, Collaboration and Display -Human Scale, Varied Spaces
- Role of Nature Biophilic Design
- Connections with Community Meeting Spaces, Programs