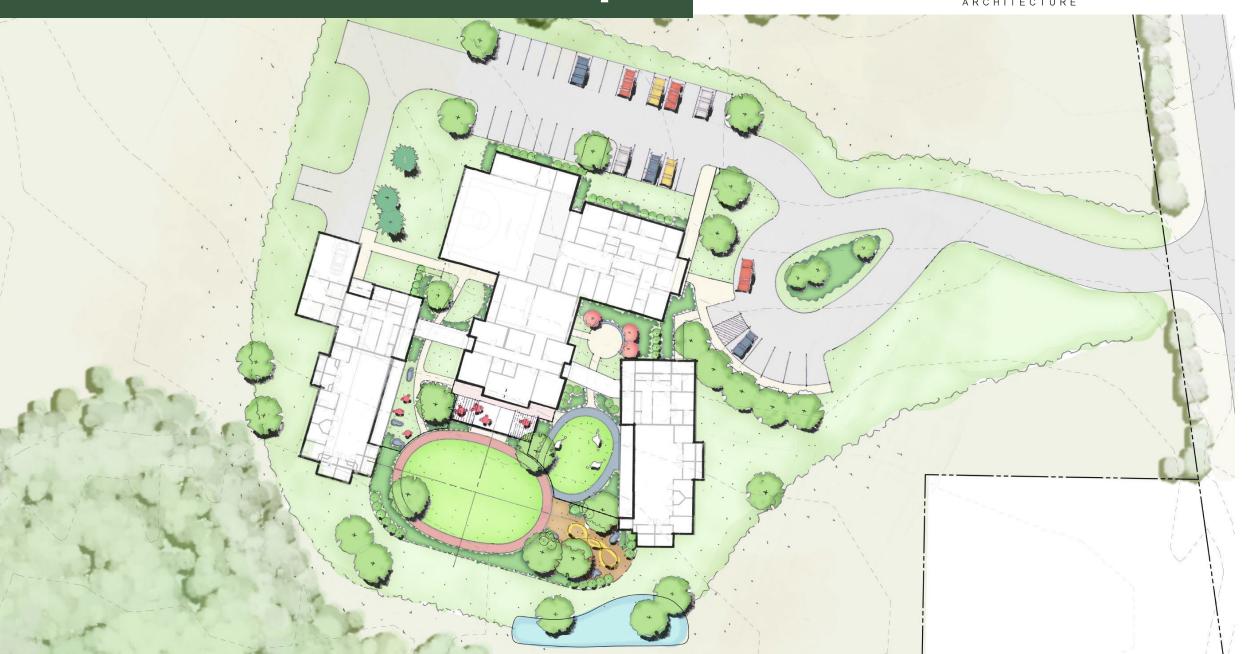

#### TRAUMA INFORMED DESIGN

Guiding Design Principles

- Image and Setting Welcoming, Safe, Secure
- Spaces for Personalization, Flexibility, Collaboration and Display -Human Scale, Varied Spaces
- Role of Nature Biophilic Design
- Connections with Community Meeting Spaces, Programs