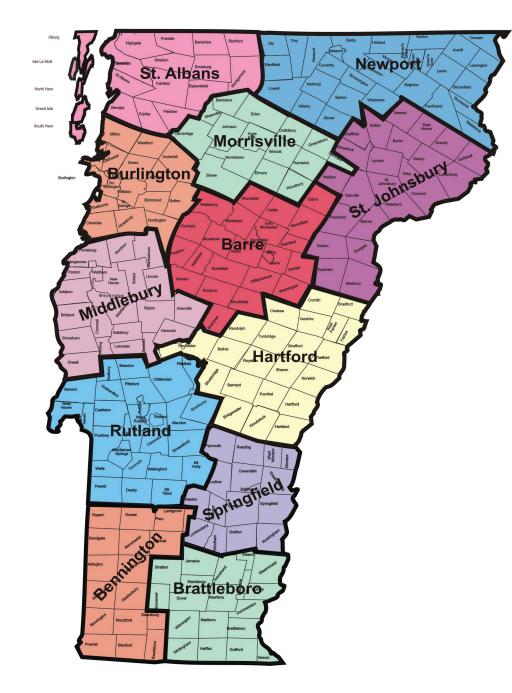

#### **Agency of Human Services Districts**

The Agency of Human Services (AHS) was created by the Vermont Legislature in 1969 to serve as the umbrella organization for all human service activities within state government. AHS serves the state through 12 districts. The rates charged by both licensed and registered programs vary by AHS district. The following pages detail the rates by AHS district.

Overall Barre, Bennington, Brattleboro, Burlington and Hartford districts rates are more expensive than the statewide rate, while the remainder of the districts are lower than the statewide rate. Comparison of the market rates across the AHS districts shows a variation in rates, however that the variation is not consistent. In licensed programs the preschool market rate is higher in Brattleboro, Burlington and Hartford. The other districts range from \$10 to \$65 lower than the statewide rate. The registered home rates are different than the licensed rate trends. Brattleboro and Burlington are still higher than the other districts, however some districts have the same preschool market rate as the statewide rate.

In addition to the standard calculation of percentile to determine how many parents eligible for CCFAP at 100% can access child care programs without a co-payment, each of the districts were also analyzed by the actual program rate and the rate that would be paid based on STARS participation level. Overall, the rate analysis by STARS payment demonstrated more access to programs than the standard percentile analysis. The districts that had more participation by programs at higher levels of STARS had more access to those programs without a co-payment.