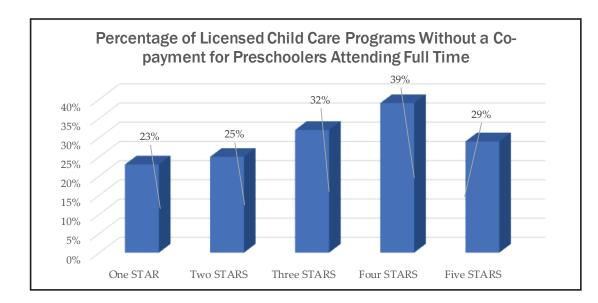

### Financial Access to Programs for families receiving 100% of Child Care Financial Assistance (CCFAP)

When analyzing the financial access for families receiving 100% of CCFAP the stars level of the child care program makes an impact. When a family chooses a licensed center for their preschooler they are more likely to have no co-payment when the program has achieved four stars, however at the five star level access to programs drops for families.

23% of programs with one star are accessible without a co-payment; 39% of four star programs are accessible without a co-payment; while

# 29% of five star programs are accessible without a co-payment. When choosing a registered child care home a parent is more likely to have no co-payment when choosing a child care program with four stars. Only 3% of programs who have one star are available to families without a co-payment, while 33% of programs with four stars are available to families without a co-payment. Access drops at the five star level with only 14% of five star programs accessible to families without a co-payment.