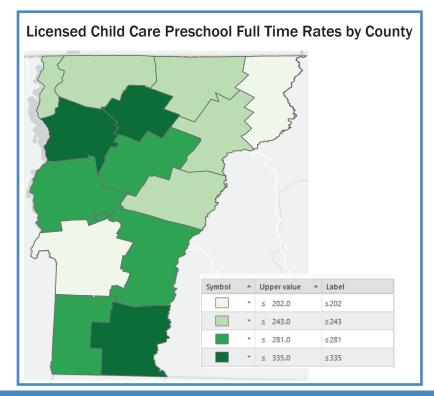

#### **Vermont Counties**

There are 14 counties in Vermont. Chittenden county has the largest population, while Essex and Grand Isle counties have the smallest populations. There are child care programs that charge a variety of rates in each county. Essex and Grand Isle have very few child care programs, which means the data on cost of care cannot be calculated well.

Licensed child care programs in Chittenden, Lamoille and Windham counties have the highest rates in the state for infants and preschoolers, while Rutland, Franklin and Orange counties have the lowest infant rates, and Essex and Rutland counties have the lowest preschool rates in the state.