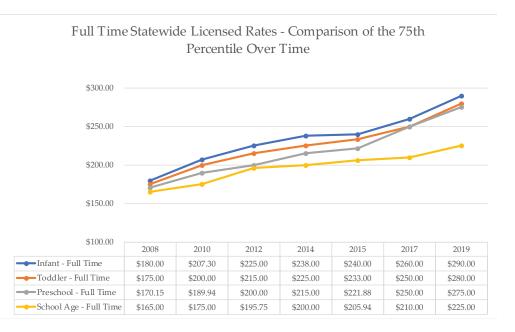

#### **Statewide Market Rates**

The 2019 market rate survey indicates an overall increase of rates charged to families across provider types. Licensed program rates increased an average of 8.87% from 2017, while registered programs increased an average of 10.25%.

When looking at the changes to the market rates from 2015 to 2017, all rate types in both licensed and registered programs have increased. The range in the increase changes by program type, age of child and schedule. The full time school age 75th percentile rate in licensed centers increased by 7.14%, however the full time toddler 75th percentile rate in these programs increased by 12.00%. The full time preschool 75th percentile rate in registered home programs increased by 8.57%, while the toddler and school age part time 75th percentile rates increased by 14%.