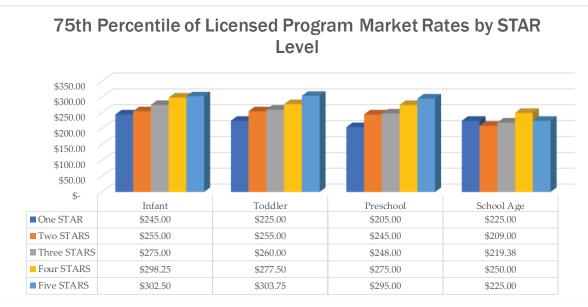

#### **STARS**

The Child Care Financial Assistance Program (CCFAP) pays a higher reimbursement rate child care programs who participate in the VT STep Ahead Recognition System (STARS). The rate is based on the number of stars the program has achieved. The participation in STARS by programs varies in different areas of the state. Only statewide analysis on the market rates for different star levels was completed.

#### **STARS Impact on Infant Rates**

In licensed centers the market rates vary by star level. The market rate is higher based on the higher star level of the program. There is a 23.47% increase in 75th percentile market rate for infant rates between one star programs and five star programs.

#### **STARS Impact on Preschool Rates**

In licensed centers the market rates vary by star level. The market rate is higher based on higher star level of the program. There is a 43.9% increase in 75th percentile market rate for preschool rates in five star programs from the rates in one star programs.