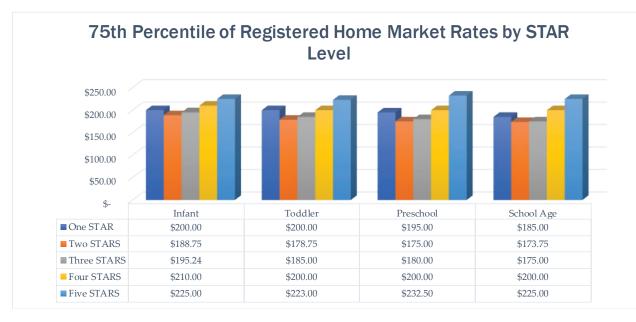

#### **STARS**

The Child Care Financial Assistance Program (CCFAP) pays a higher reimbursement rate child care programs who participate in the VT STep Ahead Recognition System (STARS). The rate is based on the number of stars the program has achieved. The participation in STARS by programs varies in different areas of the state. Only statewide analysis on the market rates for different star levels was completed.

The 75th percentile preschool market rate for registered providers varied based on the star level. However, it did not consistently rise or fall based on the star level until the four and five star levels, which were higher rates than all other levels. The rates were similiar for programs not participating in STARS and programs at the one, two, and three star level. There is a 19.23% increase in 75th percentile market rate for preschool rates in five star programs from the rates in one star programs.