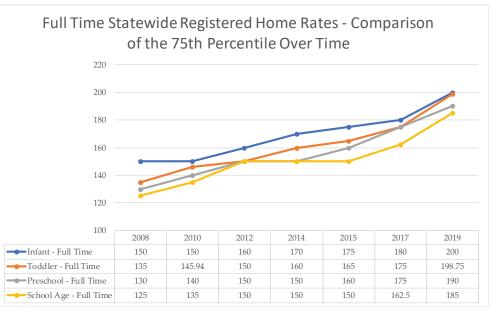

#### **Statewide Market Rates**

The 2019 market rate survey indicates an overall increase of rates charged to families across provider types. Licensed program rates increased an average of 8.87% from 2017, while registered programs increased an average of 10.25%.

When looking at the changes to the market rates from 2015 to 2017, all rate types in both licensed and registered programs have increased. The range in the increase changes by program type, age of child and schedule. The full time school age 75th percentile rate in licensed centers increased by 7.14%, however the full time toddler 75th percentile rate in these programs increased by 12.00%. The full time preschool 75th percentile rate in registered home programs increased by 8.57%, while the toddler and school age part time 75th percentile rates increased by 14%.