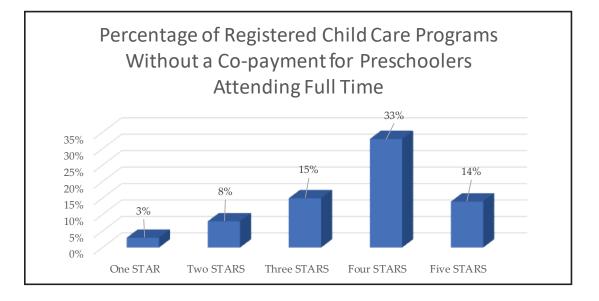

# 29% of five star programs are accessible without a co-payment. When choosing a registered child care home a parent is more likely to have no co-payment when choosing a child care program with four stars. Only 3% of programs who have one star are available to families without a co-payment, while 33% of programs with four stars are available to families without a co-payment. Access drops at the five star level with only 14% of five star programs accessible to families without a co-payment.