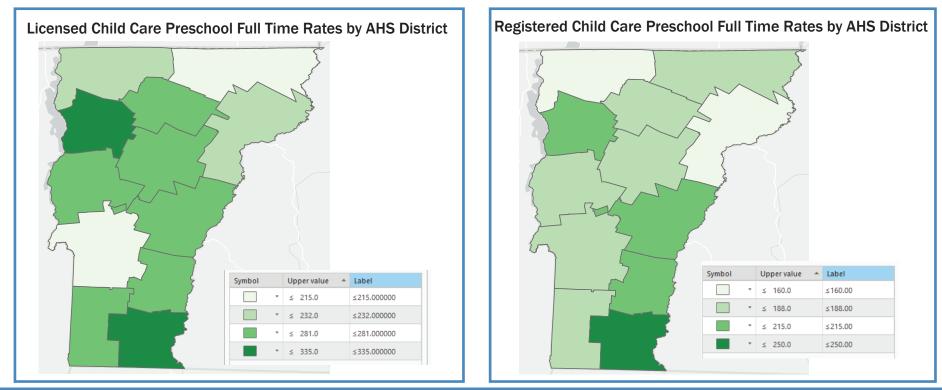

#### **Agency of Human Services Districts**

The Agency of Human Services (AHS) was created by the Vermont Legislature in 1969 to serve as the umbrella organization for all human service activities within state government. AHS serves the state through 12 districts. The rates charged by both licensed and registered programs vary by AHS district. The following pages detail the rates by AHS district.

Overall Barre, Bennington, Brattleboro, Burlington and Hartford districts rates are more expensive than the statewide rate, while the remainder of the districts are lower than the statewide rate. Comparison of the market rates across the AHS districts shows a variation in rates, however that the variation is not consistent. In licensed programs the preschool market rate is higher in Brattleboro, Burlington and Hartford. The other districts range from \$10 to \$65 lower than the statewide rate. The registered home rates are different than the licensed rate trends. Brattleboro and Burlington are still higher than the other districts, however some districts have the same preschool market rate as the statewide rate.

In addition to the standard calculation of percentile to determine how many parents eligible for CCFAP at 100% can access child care programs without a co-payment, each of the districts were also analyzed by the actual program rate and the rate that would be paid based on STARS participation level. Overall, the rate analysis by STARS payment demonstrated more access to programs than the standard percentile analysis. The districts that had more participation by programs at higher levels of STARS had more access to those programs without a co-payment.