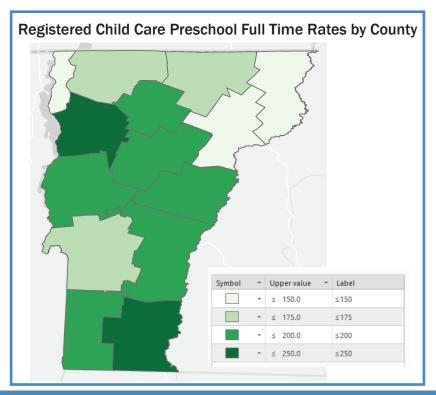

#### **Vermont Counties**

There are 14 counties in Vermont. Chittenden county has the largest population, while Essex and Grand Isle counties have the smallest populations. There are child care programs that charge a variety of rates in each county. Essex and Grand Isle have very few child care programs, which means the data on cost of care cannot be calculated well.

Licensed child care programs in Chittenden, Lamoille and Windham counties have the highest rates in the state for infants and preschoolers, while Rutland, Franklin and Orange counties have the lowest infant rates, and Essex and Rutland counties have the lowest preschool rates in the state.

Registered child care homes in Chittenden and Windham counties have the highest infant and preschool rates, while Essex and Grand Isle counties have the lowest rates.

In addition to the standard calculation of percentile to determine how many parents eligible for CCFAP at 100% can access child care programs without a co-payment, each of the counties were also analyzed by the actual program rate and the rate that would be paid based on STARS participation level. Overall, the rate analysis by STARS payment demonstrated more access to programs than the standard percentile analysis. The counties that had more participation by programs at higher levels of STARS had more access to those programs without a co-payment.