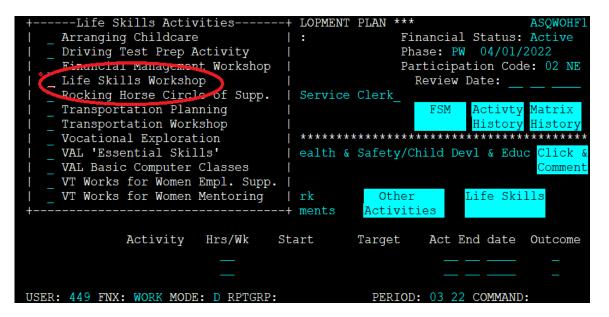

## **Family Development Plan and Support Services**

 VT MOMS should be added as "life skills workshop" in ACCESS on the work panel for participants' Family Development Plan. Please also use the GPDR/R process and tools if the participant would like this as a primary goal and could benefit from breaking the process down in smaller steps. The screenshot below shows where to find life skills workshop on work panel in ACCESS.