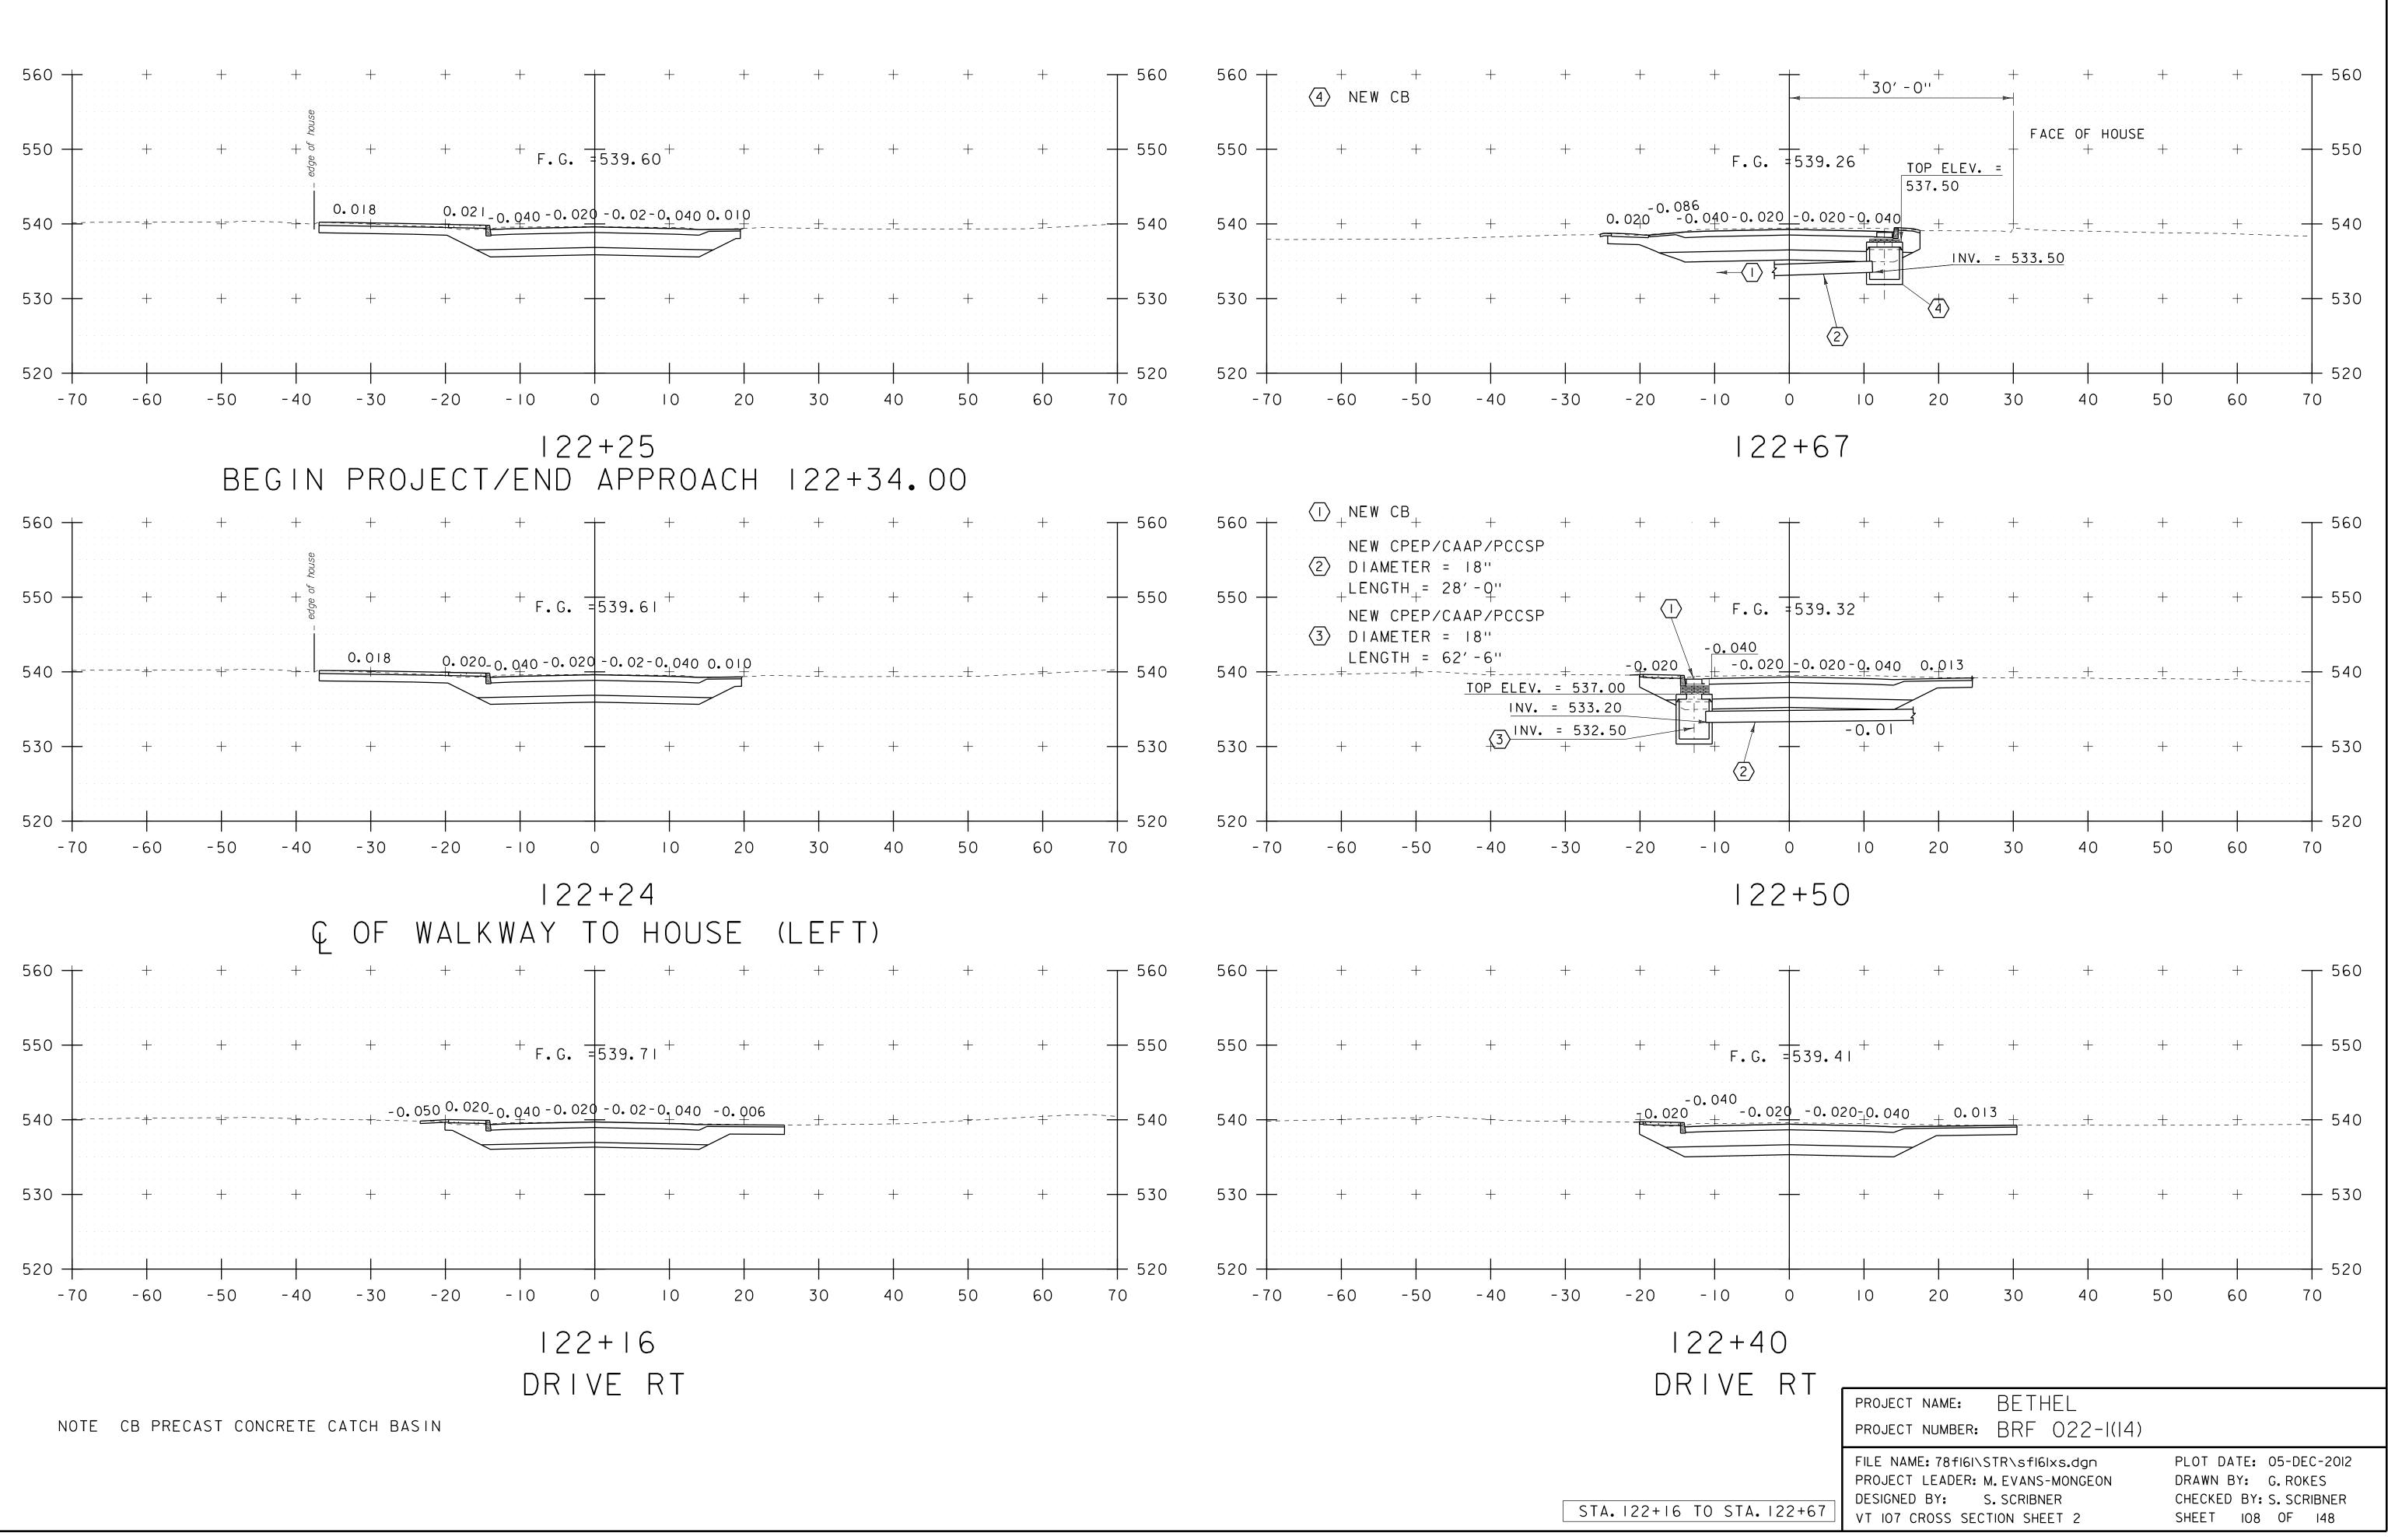

) | FILE NAME: s94j092xs.dgn<br>PROJECT LEADER: C.CARLSON<br>DESIGNED BY: M.EVANS-MONGEON<br>TH-8 CROSS SECTION SHEET 6 | PLOT DATE: 27-JUL-2012<br>DRAWN BY: M.LONGSTREET<br>CHECKED BY: U.STANLEY<br>SHEET 41 OF 53 |



BEGIN APPROACH

















|          | PROJECT NUMBER: BKF 2000 (16) |                        |
|----------|-------------------------------|------------------------|
|          | FILE NAME: s94j092xs.dgn      | PLOT DATE: 27-JUL-2012 |
|          | PROJECT LEADER: C. CARLSON    | DRAWN BY: M.LONGSTREET |
| 400.00   | DESIGNED BY: M.EVANS-MONGEON  | CHECKED BY: U.STANLEY  |
| A.499+00 | TH-IO CROSS SECTION SHEET 2   | SHEET 43 OF 53         |
|          |                               |                        |







TH-IO CROSS SECTION SHEET 3

SHEET 44 OF 53































|   | project name: BETHEL<br>project number: BRF 022-1(14)                                                                              |                                                                                           |
|---|------------------------------------------------------------------------------------------------------------------------------------|-------------------------------------------------------------------------------------------|
| 0 | FILE NAME: 78fI6I\STR\sfI6Ixs.dgn<br>PROJECT LEADER: M. EVANS-MONGEON<br>DESIGNED BY: S. SCRIBNER<br>VT 107 CROSS SECTION SHEET II | PLOT DATE: 05-DEC-2012<br>DRAWN BY: G.ROKES<br>CHECKED BY: S.SCRIBNER<br>SHEET 117 OF 148 |