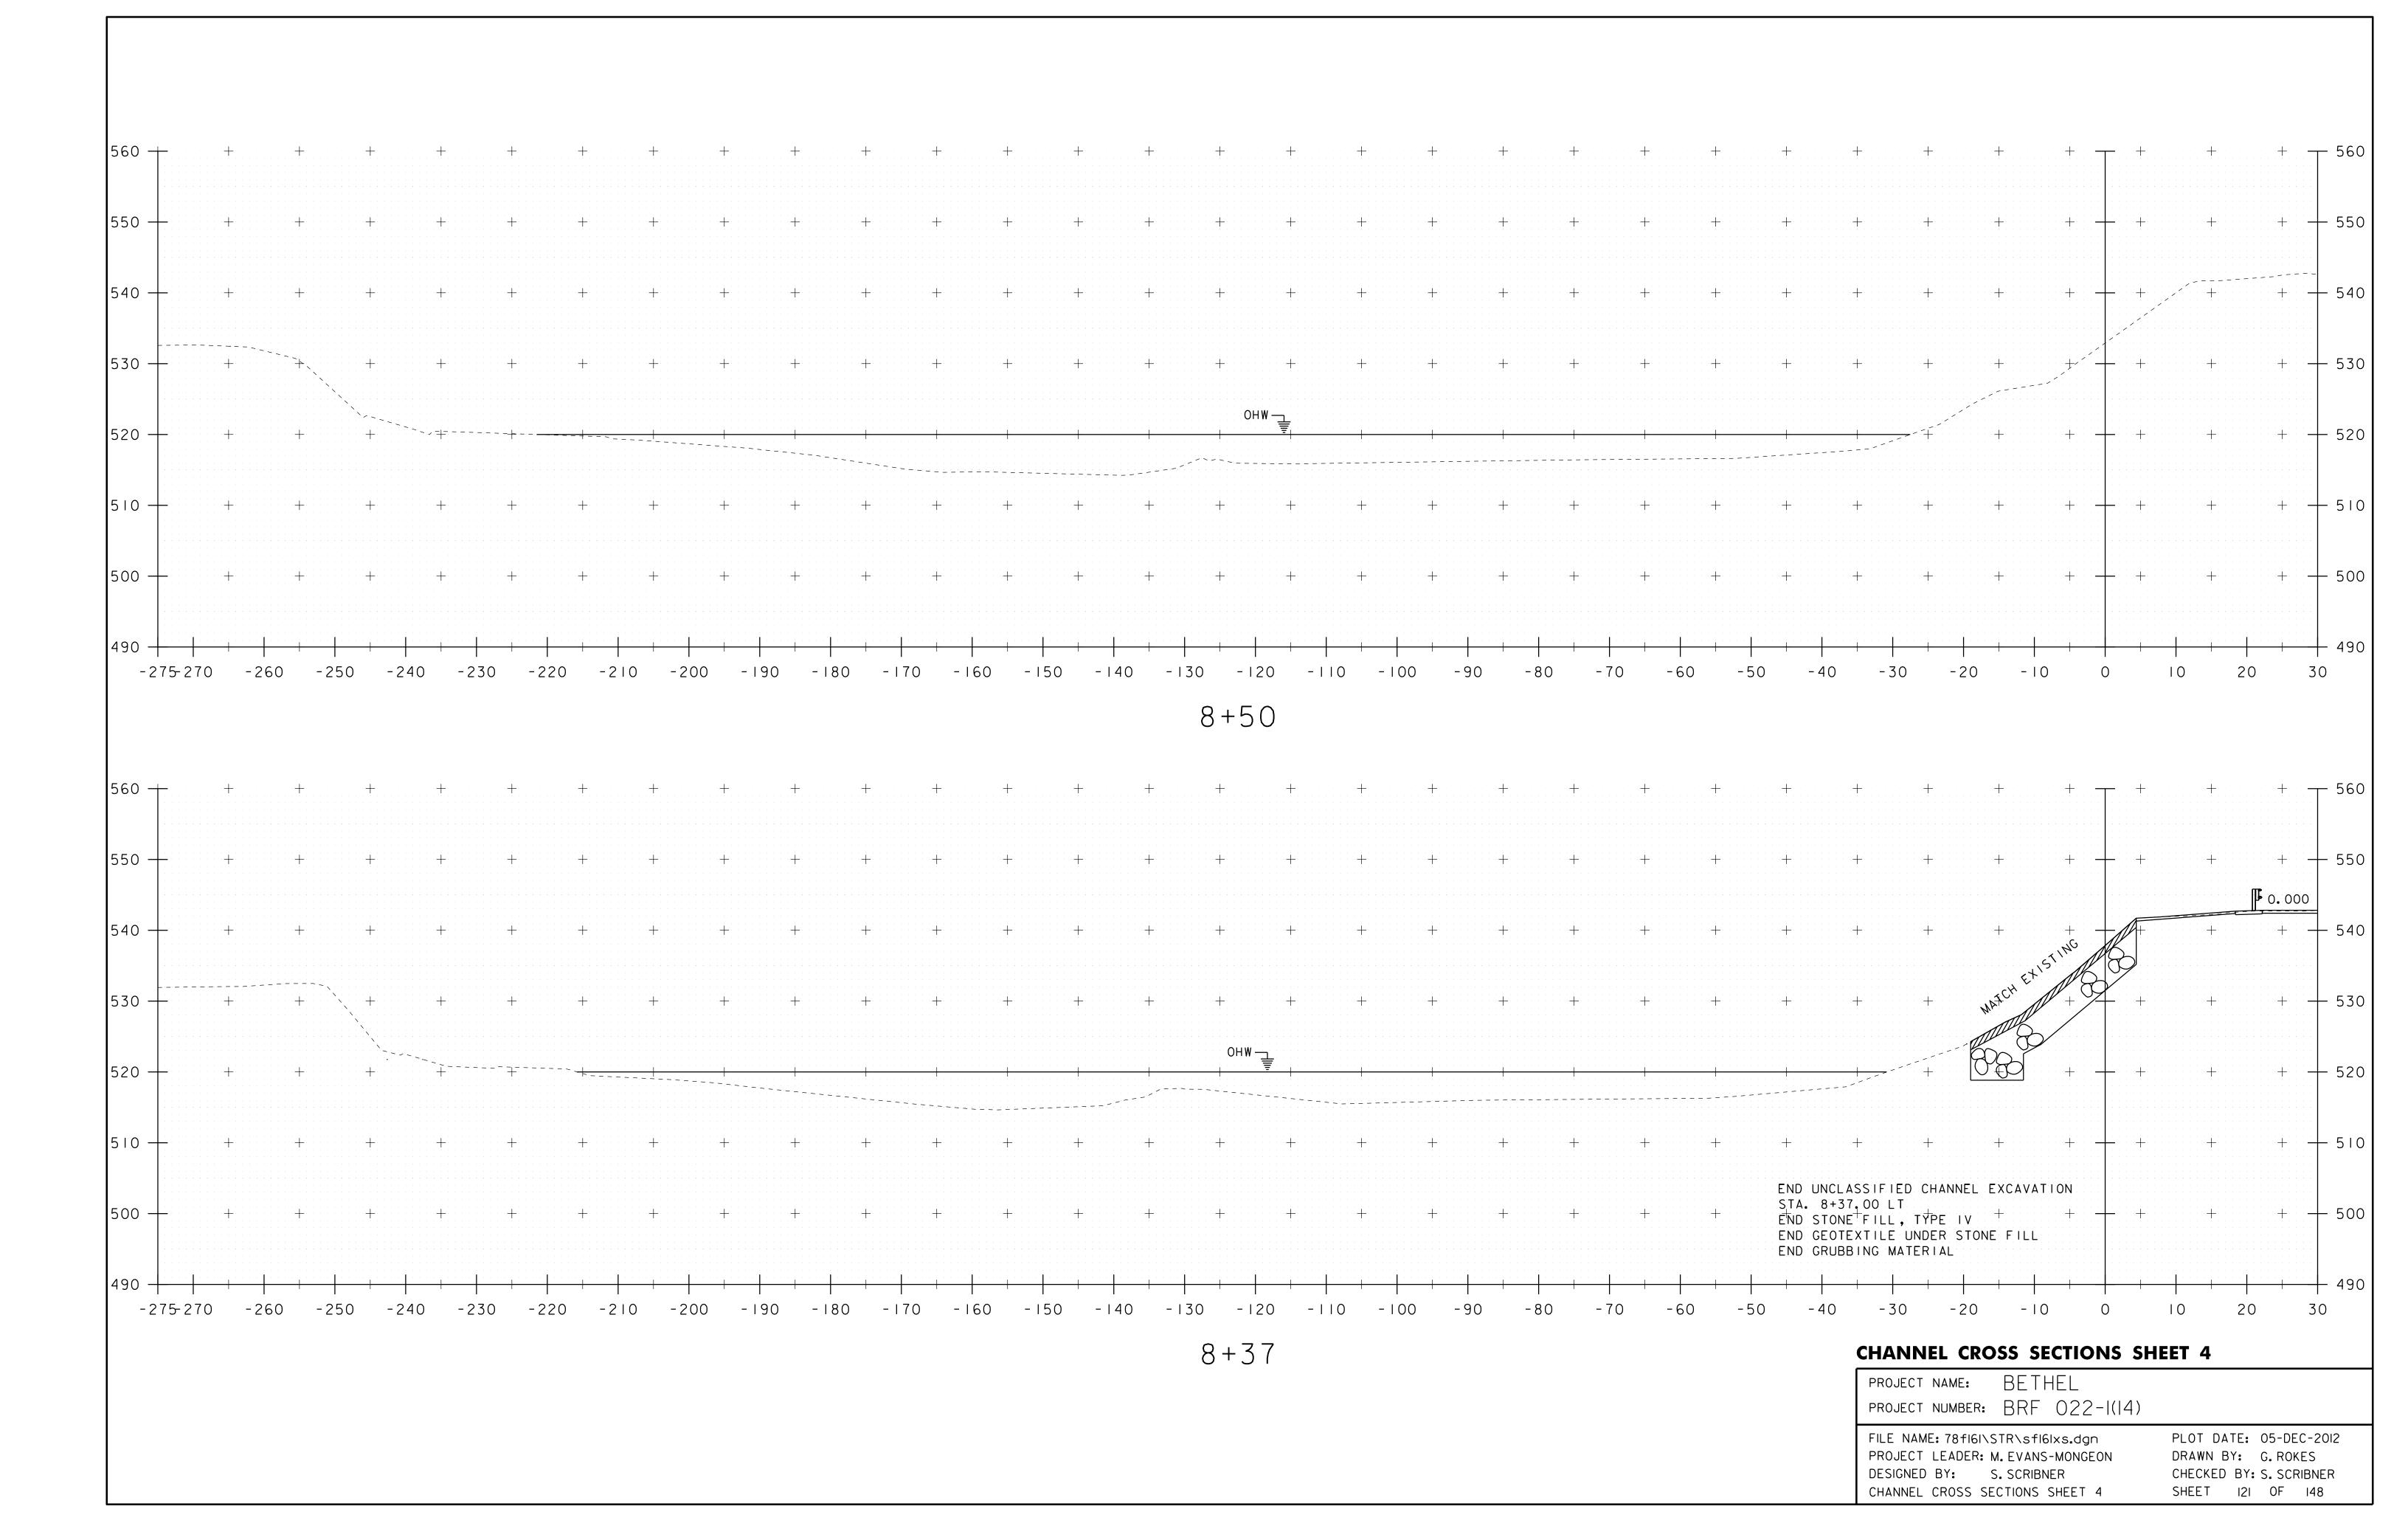

TH-IO CROSS SECTION SHEET 3

SHEET 44 OF 53

|   | project name: BETHEL<br>project number: BRF 022-1(14)                                                                              |                                                                                           |
|---|------------------------------------------------------------------------------------------------------------------------------------|-------------------------------------------------------------------------------------------|
| 0 | FILE NAME: 78fI6I\STR\sfI6Ixs.dgn<br>PROJECT LEADER: M. EVANS-MONGEON<br>DESIGNED BY: S. SCRIBNER<br>VT 107 CROSS SECTION SHEET II | PLOT DATE: 05-DEC-2012<br>DRAWN BY: G.ROKES<br>CHECKED BY: S.SCRIBNER<br>SHEET 117 OF 148 |