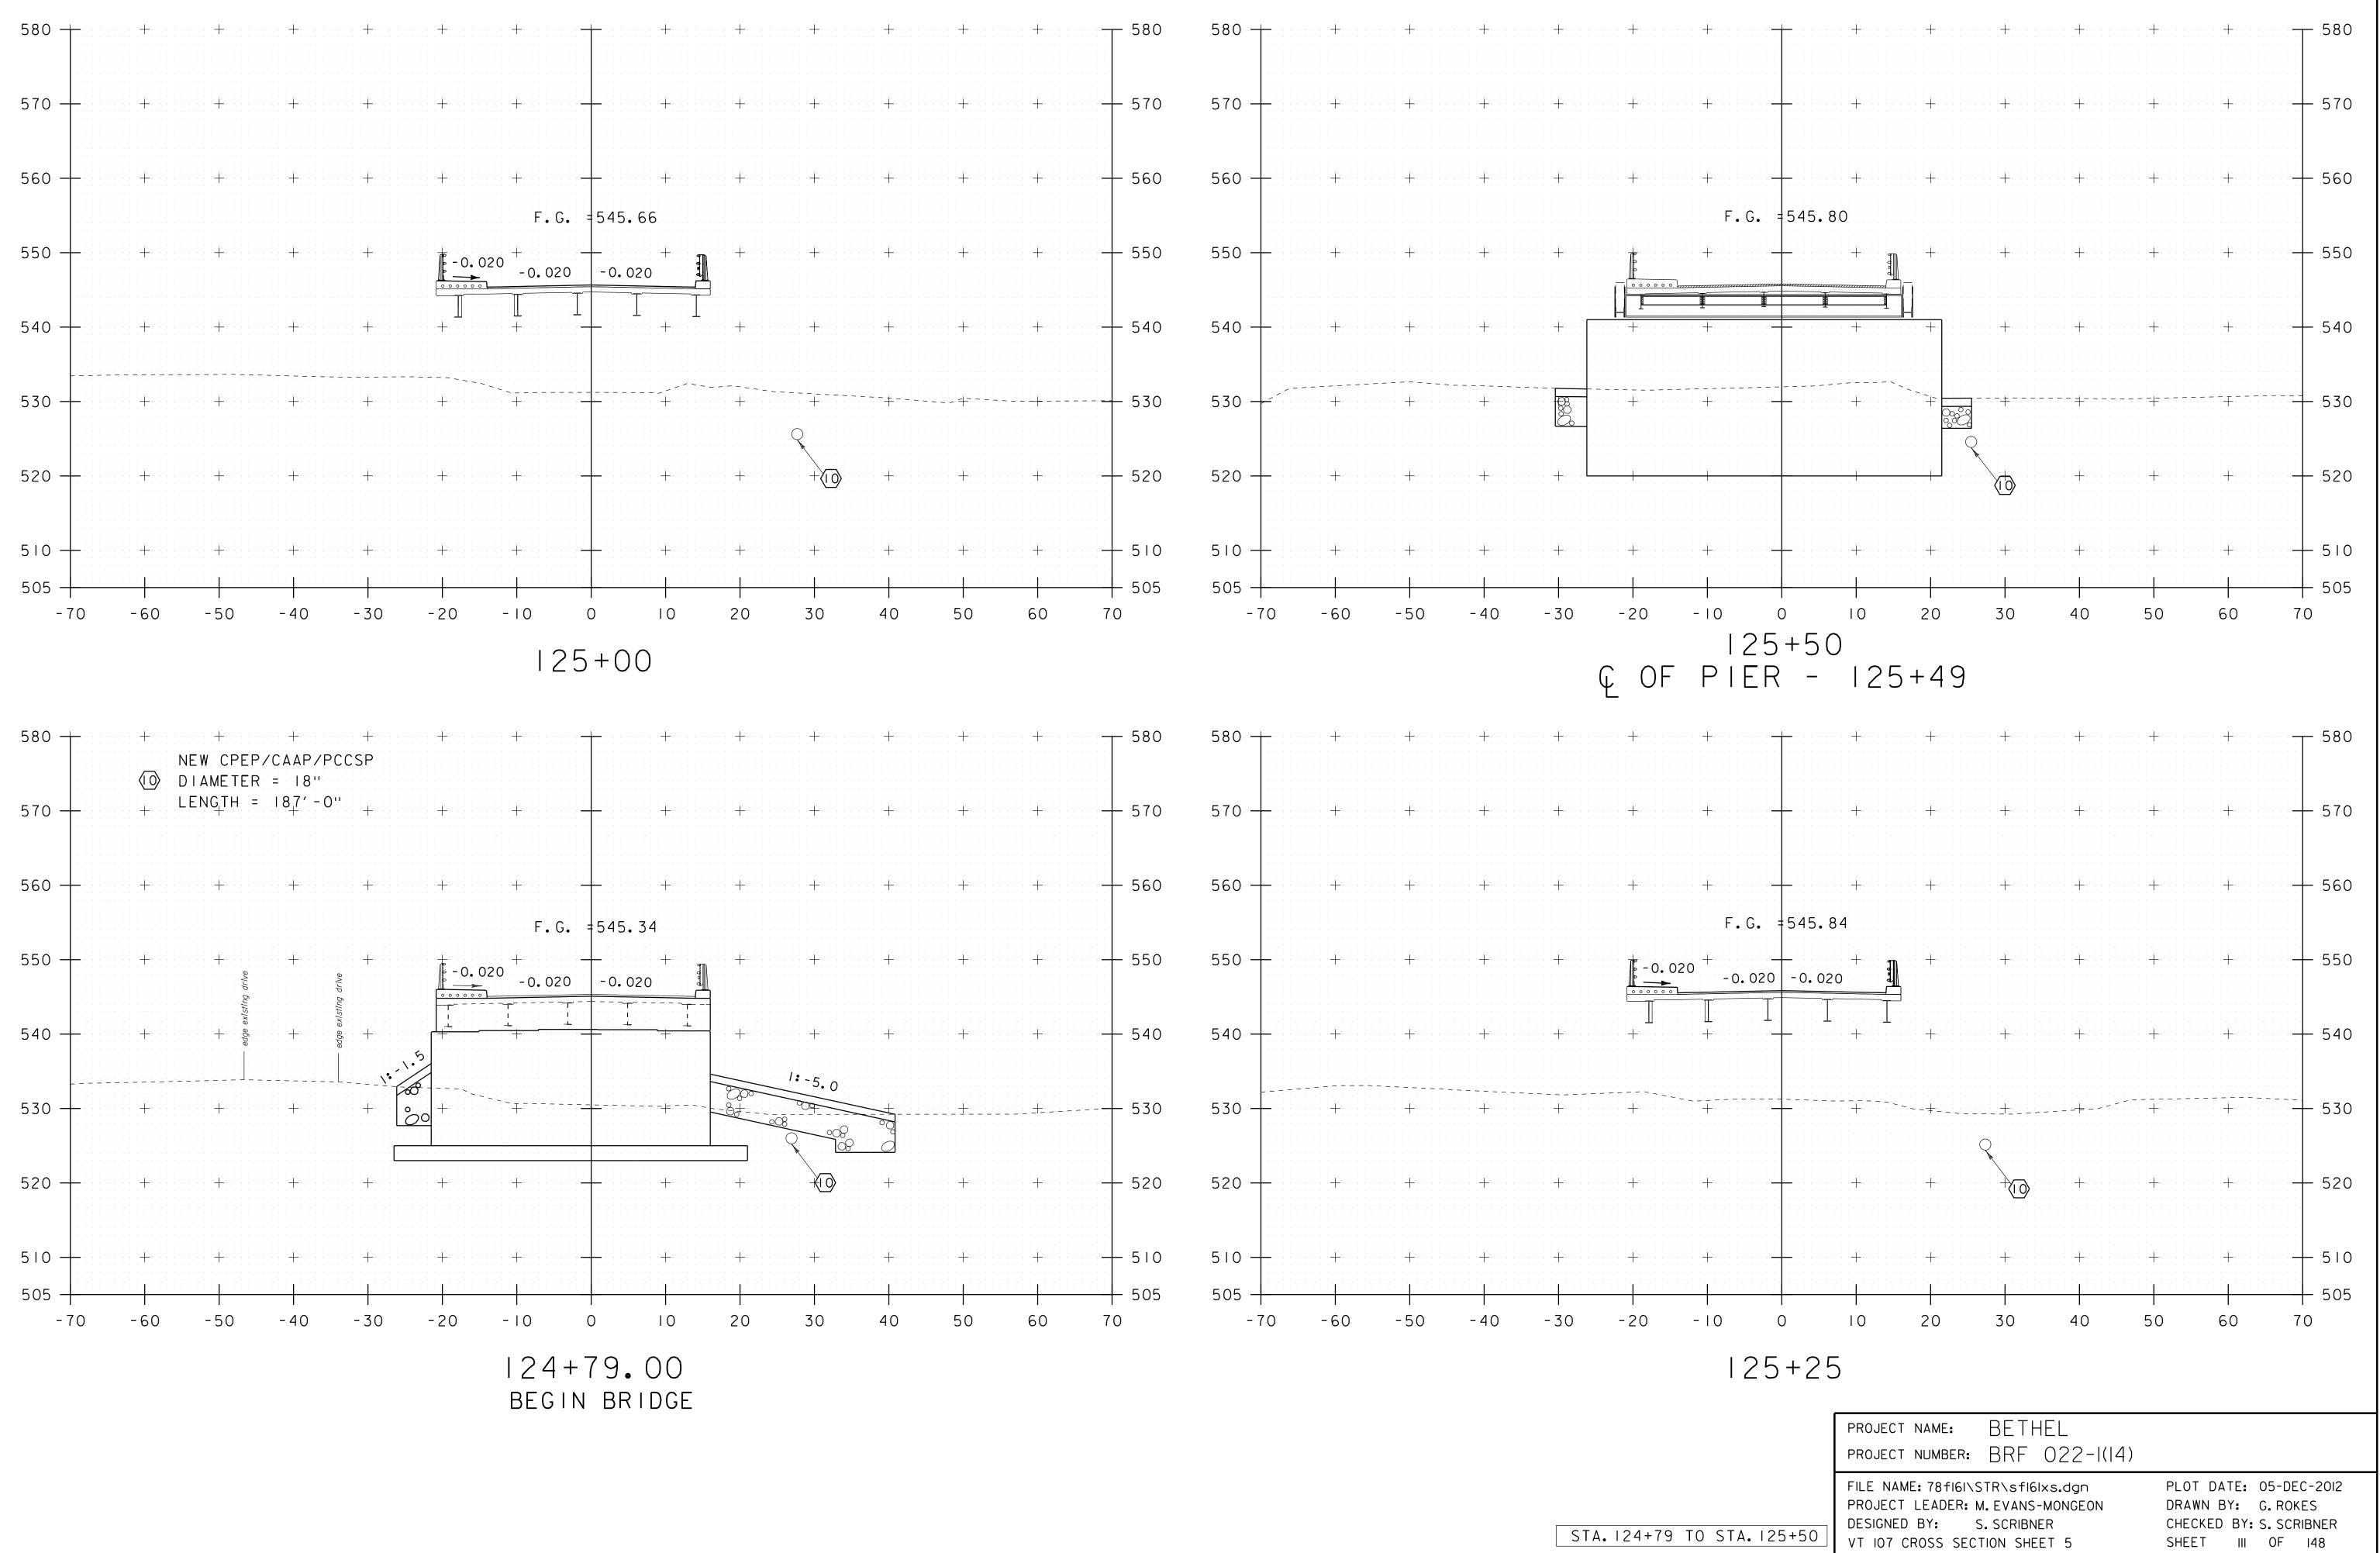

E NAME: s94j092xs.dgn<br>PROJECT LEADER: C.CARLSON<br>DESIGNED BY: M.EVANS-MONGEON<br>TH-8 CROSS SECTION SHEET 6 | PLOT DATE: 27-JUL-2012<br>DRAWN BY: M.LONGSTREET<br>CHECKED BY: U.STANLEY<br>SHEET 41 OF 53 |



BEGIN APPROACH

















|          | PROJECT NUMBER: BKF 2000 (16) |                        |
|----------|-------------------------------|------------------------|
|          | FILE NAME: s94j092xs.dgn      | PLOT DATE: 27-JUL-2012 |
|          | PROJECT LEADER: C. CARLSON    | DRAWN BY: M.LONGSTREET |
| 400.00   | DESIGNED BY: M.EVANS-MONGEON  | CHECKED BY: U.STANLEY  |
| A.499+00 | TH-IO CROSS SECTION SHEET 2   | SHEET 43 OF 53         |
|          |                               |                        |







TH-IO CROSS SECTION SHEET 3

SHEET 44 OF 53































|   | project name: BETHEL<br>project number: BRF 022-1(14)                                                                              |                                                                                           |
|---|------------------------------------------------------------------------------------------------------------------------------------|-------------------------------------------------------------------------------------------|
| 0 | FILE NAME: 78fI6I\STR\sfI6Ixs.dgn<br>PROJECT LEADER: M. EVANS-MONGEON<br>DESIGNED BY: S. SCRIBNER<br>VT 107 CROSS SECTION SHEET II | PLOT DATE: 05-DEC-2012<br>DRAWN BY: G.ROKES<br>CHECKED BY: S.SCRIBNER<br>SHEET 117 OF 148 |