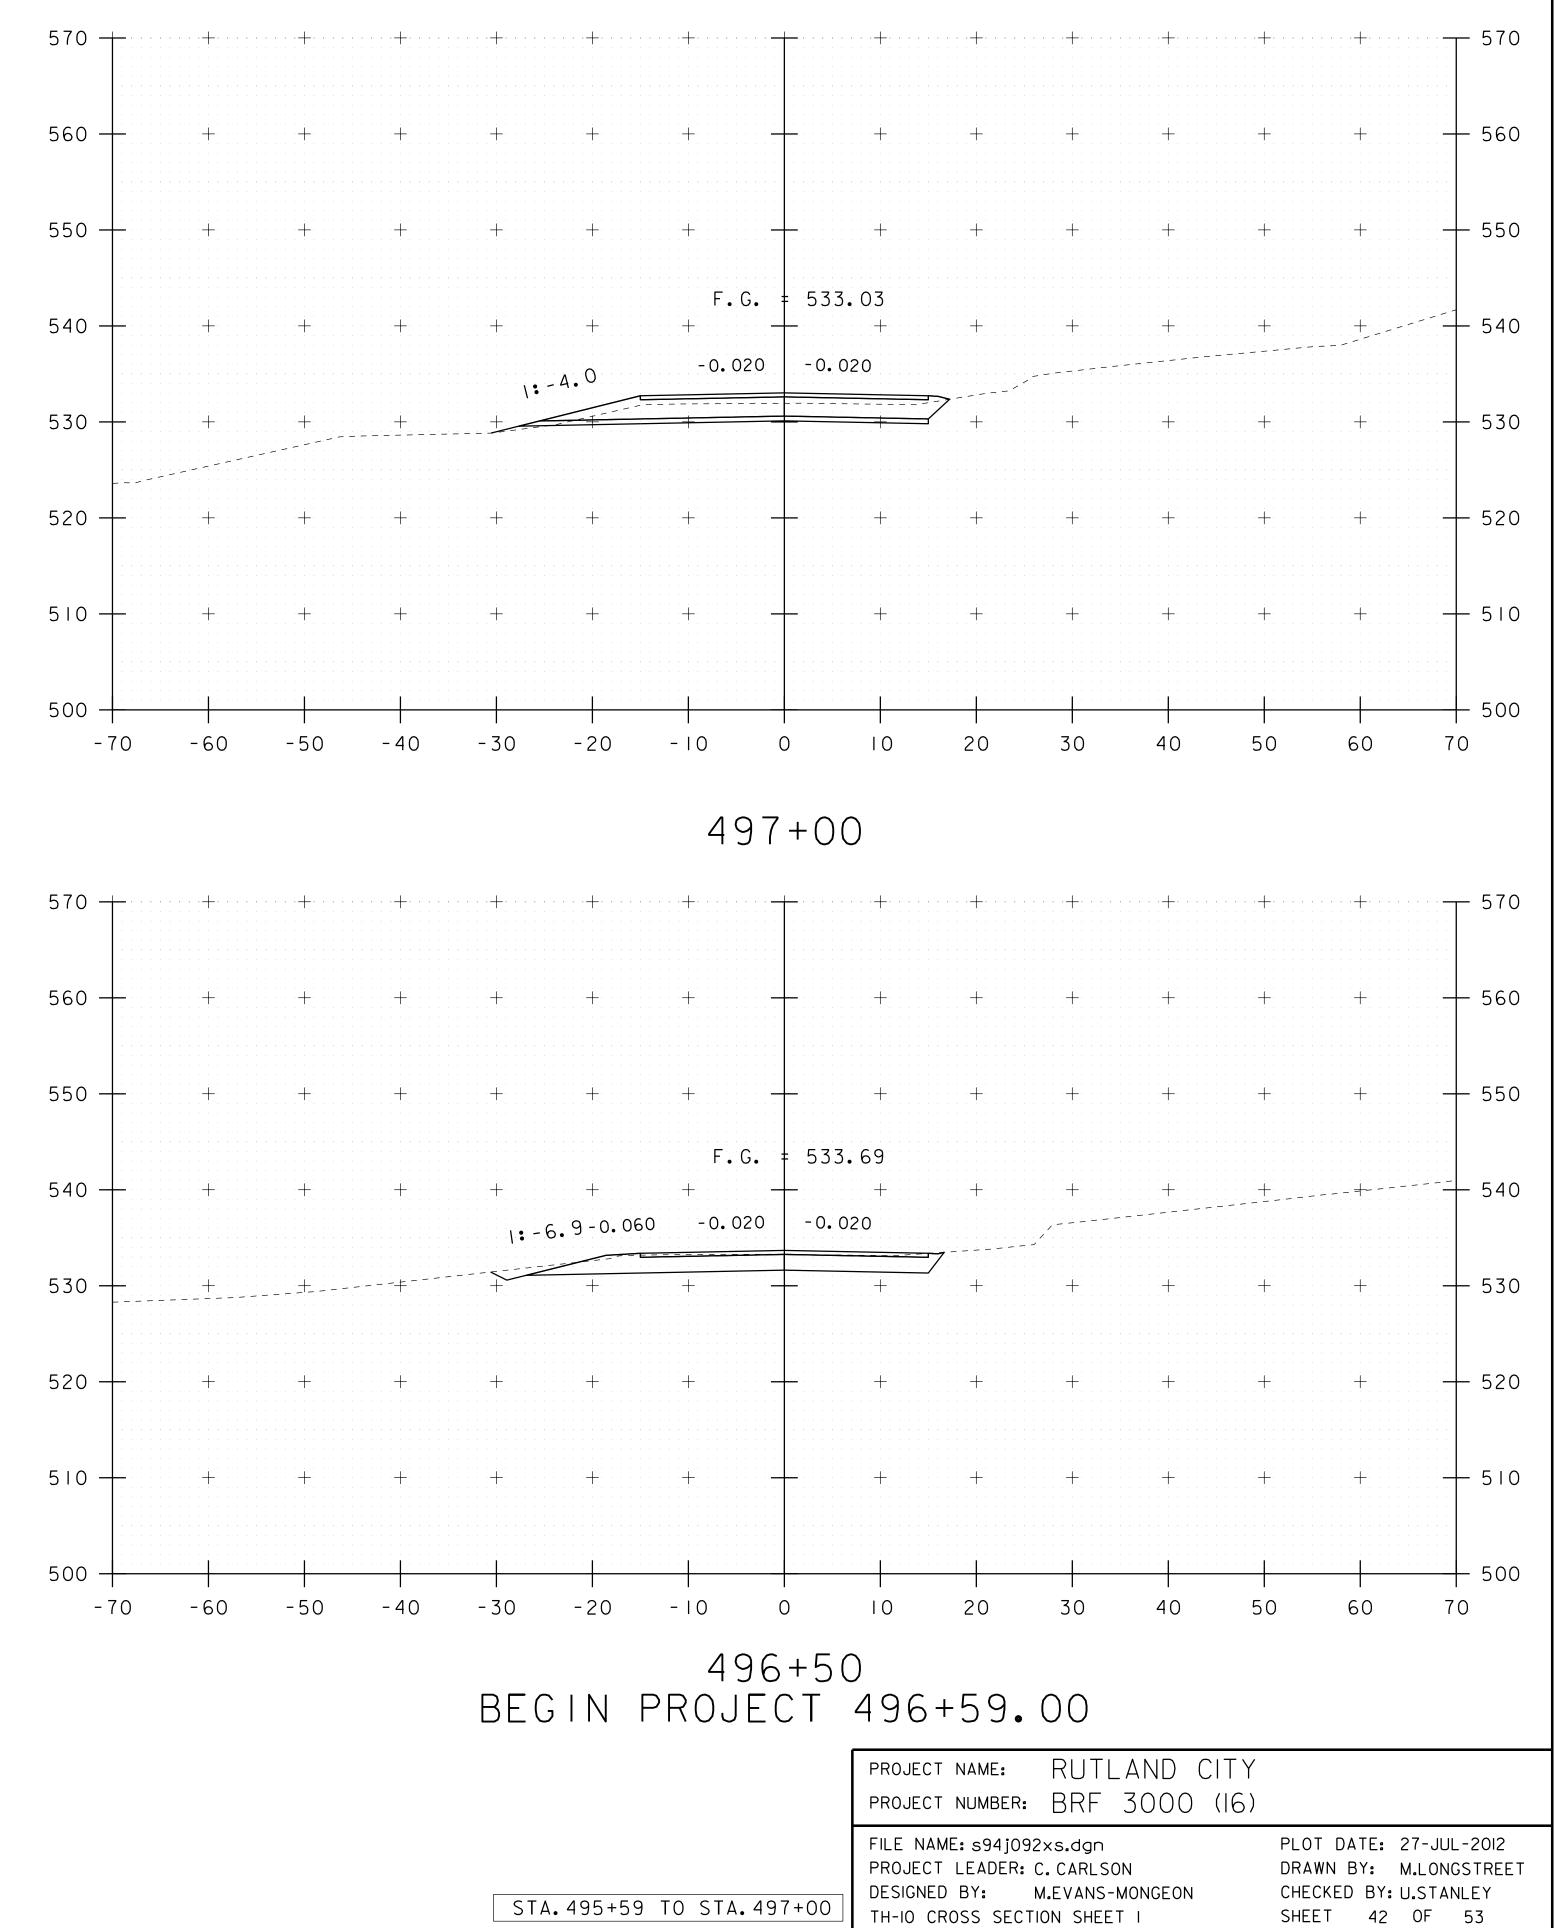

|                                                                                             |
|---|---------------------------------------------------------------------------------------------------------------------|---------------------------------------------------------------------------------------------|
|   | PROJECT NUMBER: BRF 3000 (16)                                                                                       |                                                                                             |
| ) | FILE NAME: s94j092xs.dgn<br>PROJECT LEADER: C.CARLSON<br>DESIGNED BY: M.EVANS-MONGEON<br>TH-8 CROSS SECTION SHEET 6 | PLOT DATE: 27-JUL-2012<br>DRAWN BY: M.LONGSTREET<br>CHECKED BY: U.STANLEY<br>SHEET 41 OF 53 |



BEGIN APPROACH

















|          | PROJECT NUMBER: BKF 2000 (16) |                        |
|----------|-------------------------------|------------------------|
|          | FILE NAME: s94j092xs.dgn      | PLOT DATE: 27-JUL-2012 |
|          | PROJECT LEADER: C. CARLSON    | DRAWN BY: M.LONGSTREET |
| 400.00   | DESIGNED BY: M.EVANS-MONGEON  | CHECKED BY: U.STANLEY  |
| A.499+00 | TH-IO CROSS SECTION SHEET 2   | SHEET 43 OF 53         |
|          |                               |                        |







TH-IO CROSS SECTION SHEET 3

SHEET 44 OF 53































|   | project name: BETHEL<br>project number: BRF 022-1(14)                                                                              |