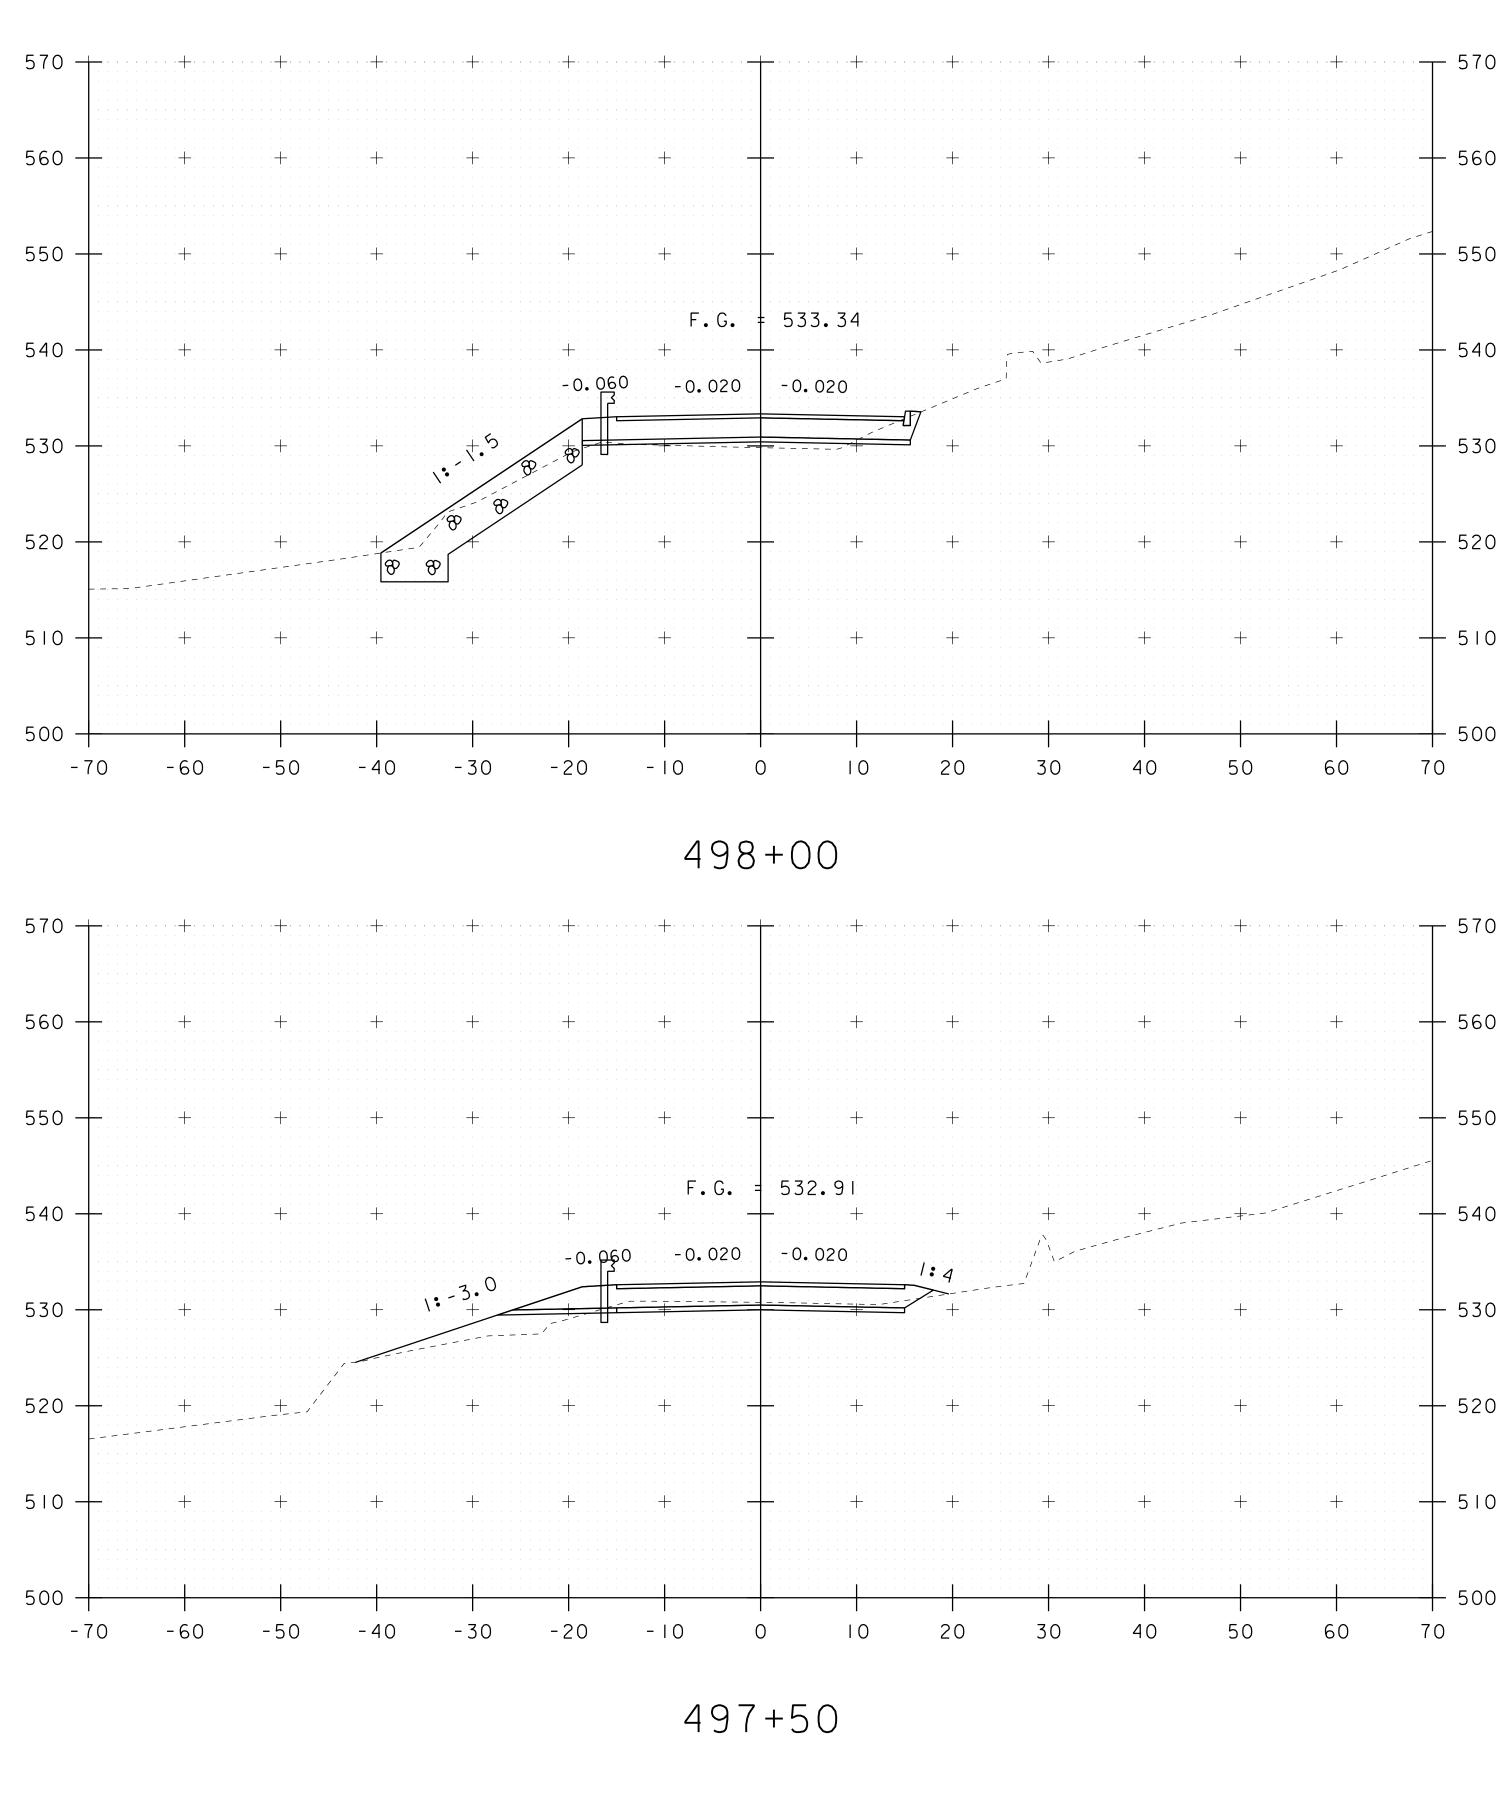

BEGIN APPROACH

|          | PROJECT NUMBER: BKF 2000 (16) |                        |
|----------|-------------------------------|------------------------|
|          | FILE NAME: s94j092xs.dgn      | PLOT DATE: 27-JUL-2012 |
|          | PROJECT LEADER: C. CARLSON    | DRAWN BY: M.LONGSTREET |
| 400.00   | DESIGNED BY: M.EVANS-MONGEON  | CHECKED BY: U.STANLEY  |
| A.499+00 | TH-IO CROSS SECTION SHEET 2   | SHEET 43 OF 53         |
|          |                               |                        |