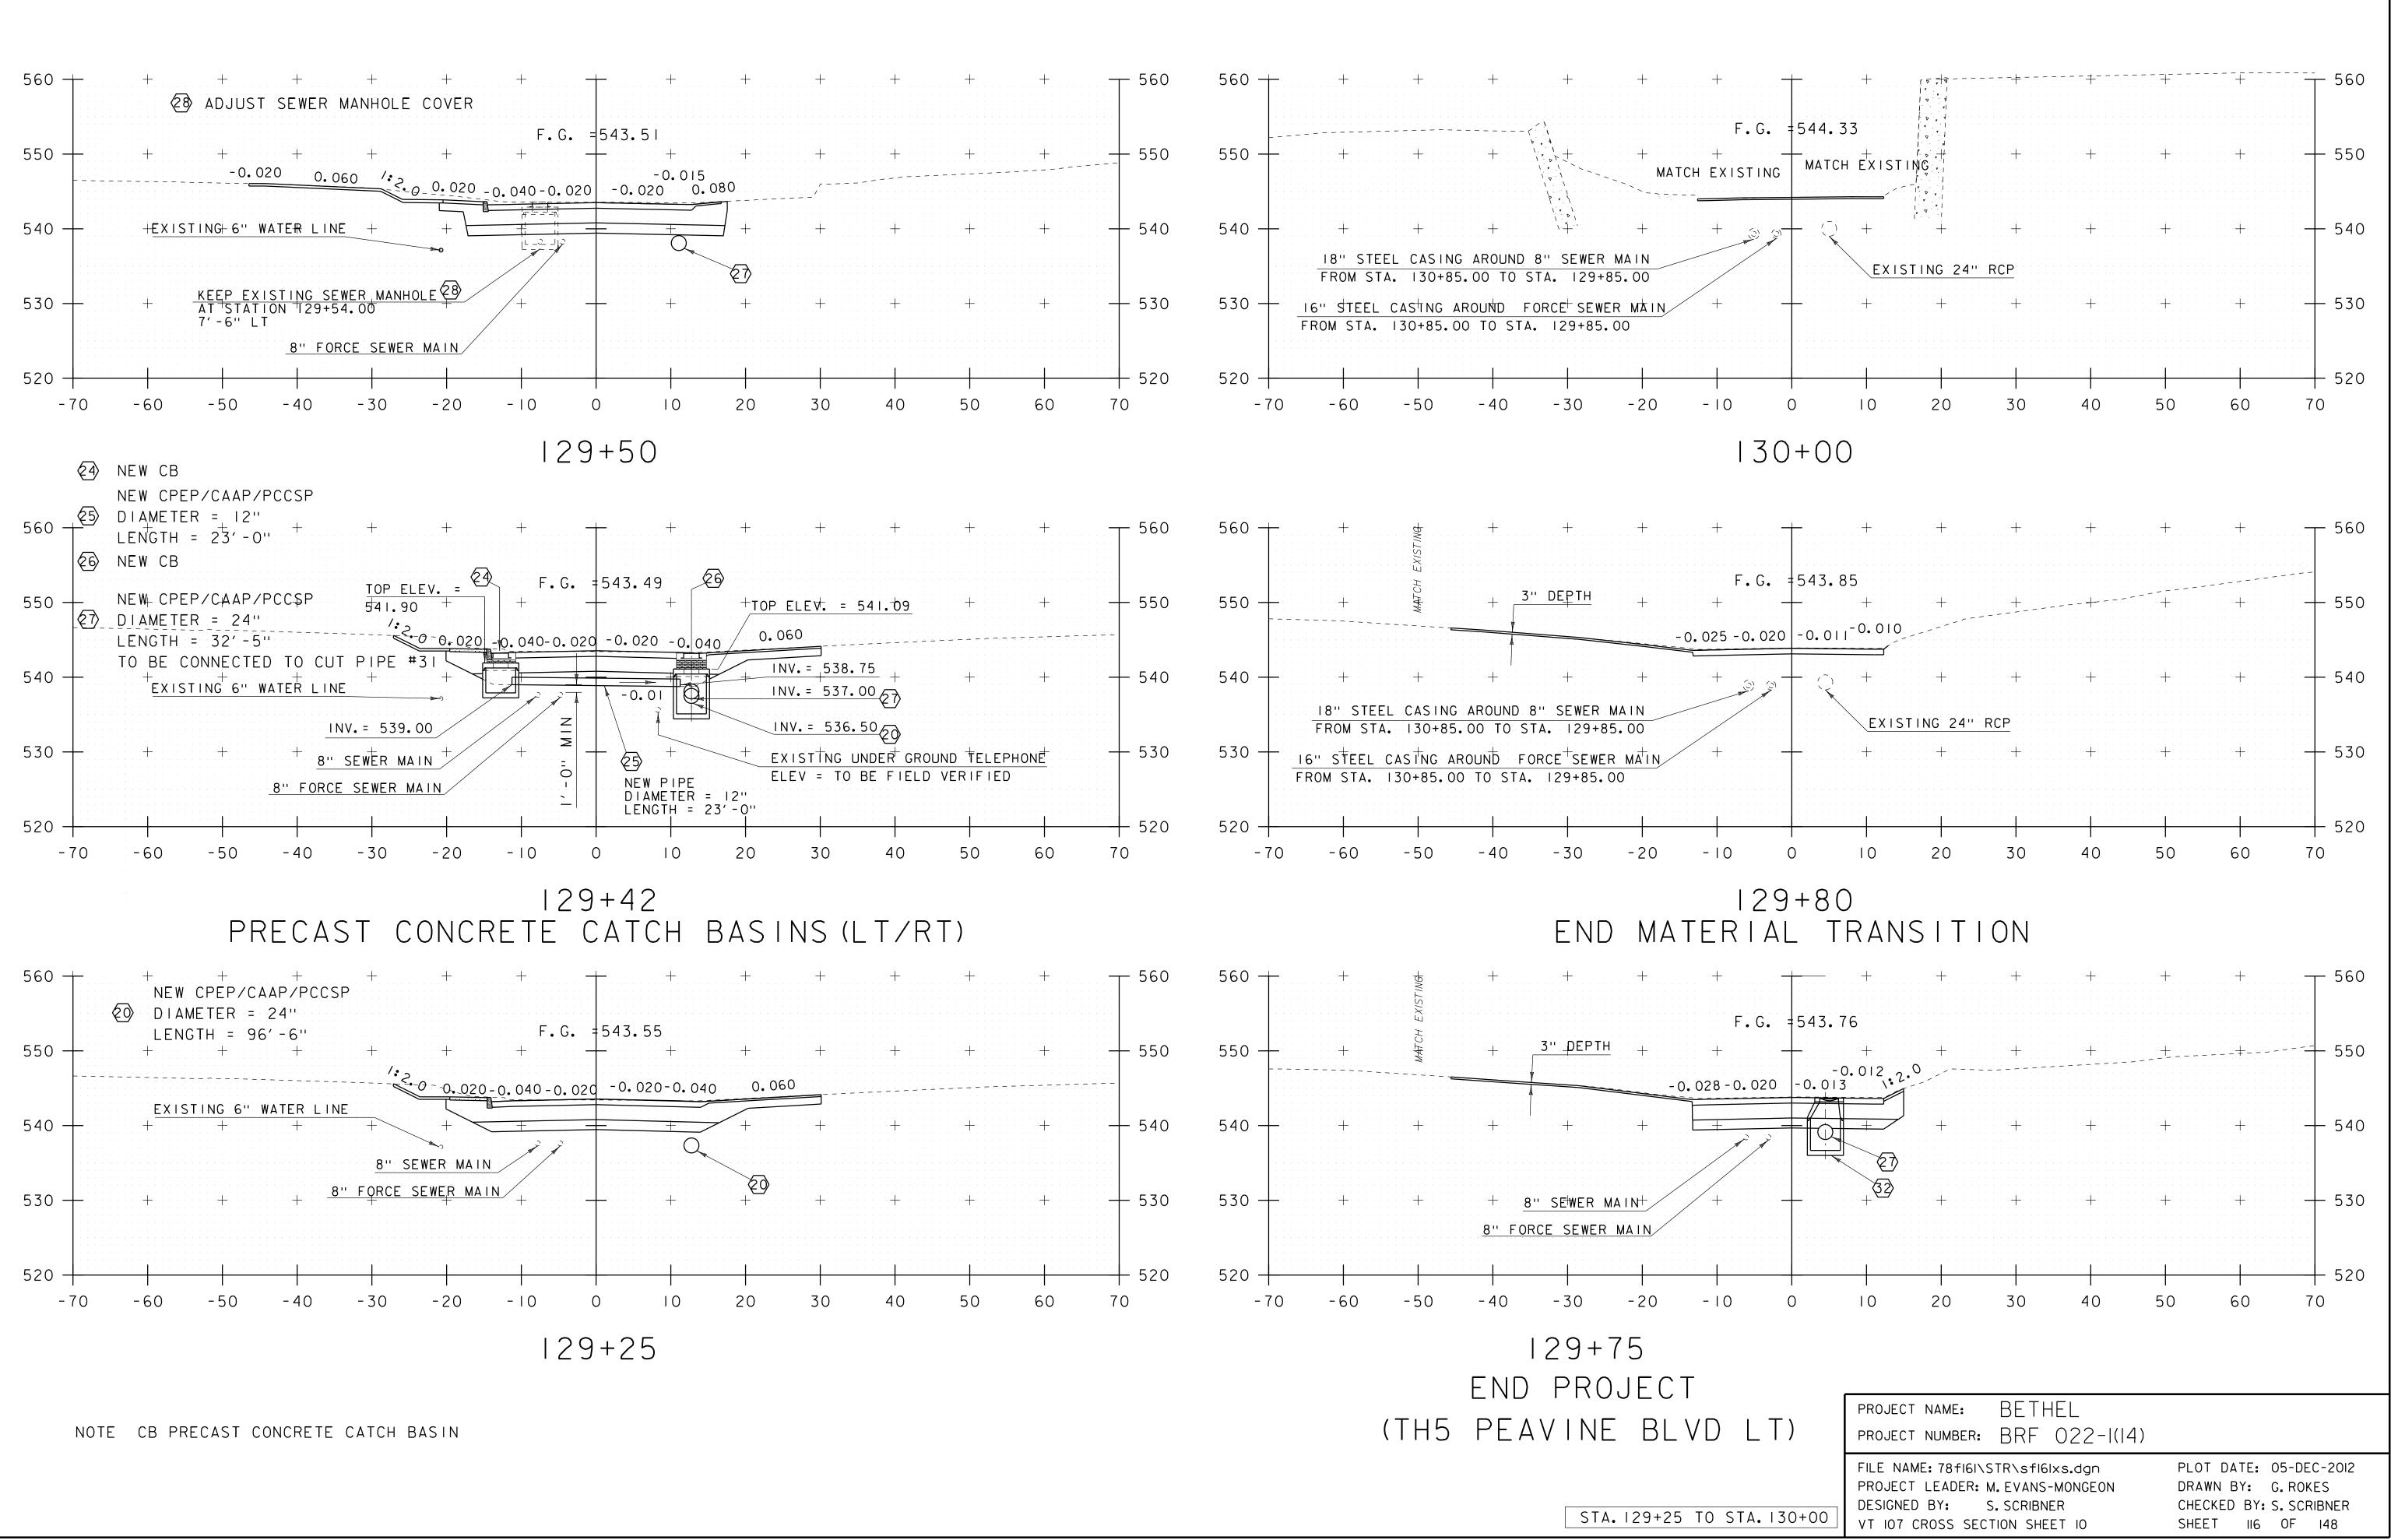

092xs.dgn<br>PROJECT LEADER: C.CARLSON<br>DESIGNED BY: M.EVANS-MONGEON<br>TH-8 CROSS SECTION SHEET 6 | PLOT DATE: 27-JUL-2012<br>DRAWN BY: M.LONGSTREET<br>CHECKED BY: U.STANLEY<br>SHEET 41 OF 53 |



BEGIN APPROACH

















|          | PROJECT NUMBER: BKF 2000 (16) |                        |
|----------|-------------------------------|------------------------|
|          | FILE NAME: s94j092xs.dgn      | PLOT DATE: 27-JUL-2012 |
|          | PROJECT LEADER: C. CARLSON    | DRAWN BY: M.LONGSTREET |
| 400.00   | DESIGNED BY: M.EVANS-MONGEON  | CHECKED BY: U.STANLEY  |
| A.499+00 | TH-IO CROSS SECTION SHEET 2   | SHEET 43 OF 53         |
|          |                               |                        |







TH-IO CROSS SECTION SHEET 3

SHEET 44 OF 53































|   | project name: BETHEL<br>project number: BRF 022-1(14)                                                                              |                                                                                           |
|---|------------------------------------------------------------------------------------------------------------------------------------|-------------------------------------------------------------------------------------------|
| 0 | FILE NAME: 78fI6I\STR\sfI6Ixs.dgn<br>PROJECT LEADER: M. EVANS-MONGEON<br>DESIGNED BY: S. SCRIBNER<br>VT 107 CROSS SECTION SHEET II | PLOT DATE: 05-DEC-2012<br>DRAWN BY: G.ROKES<br>CHECKED BY: S.SCRIBNER<br>SHEET 117 OF 148 |