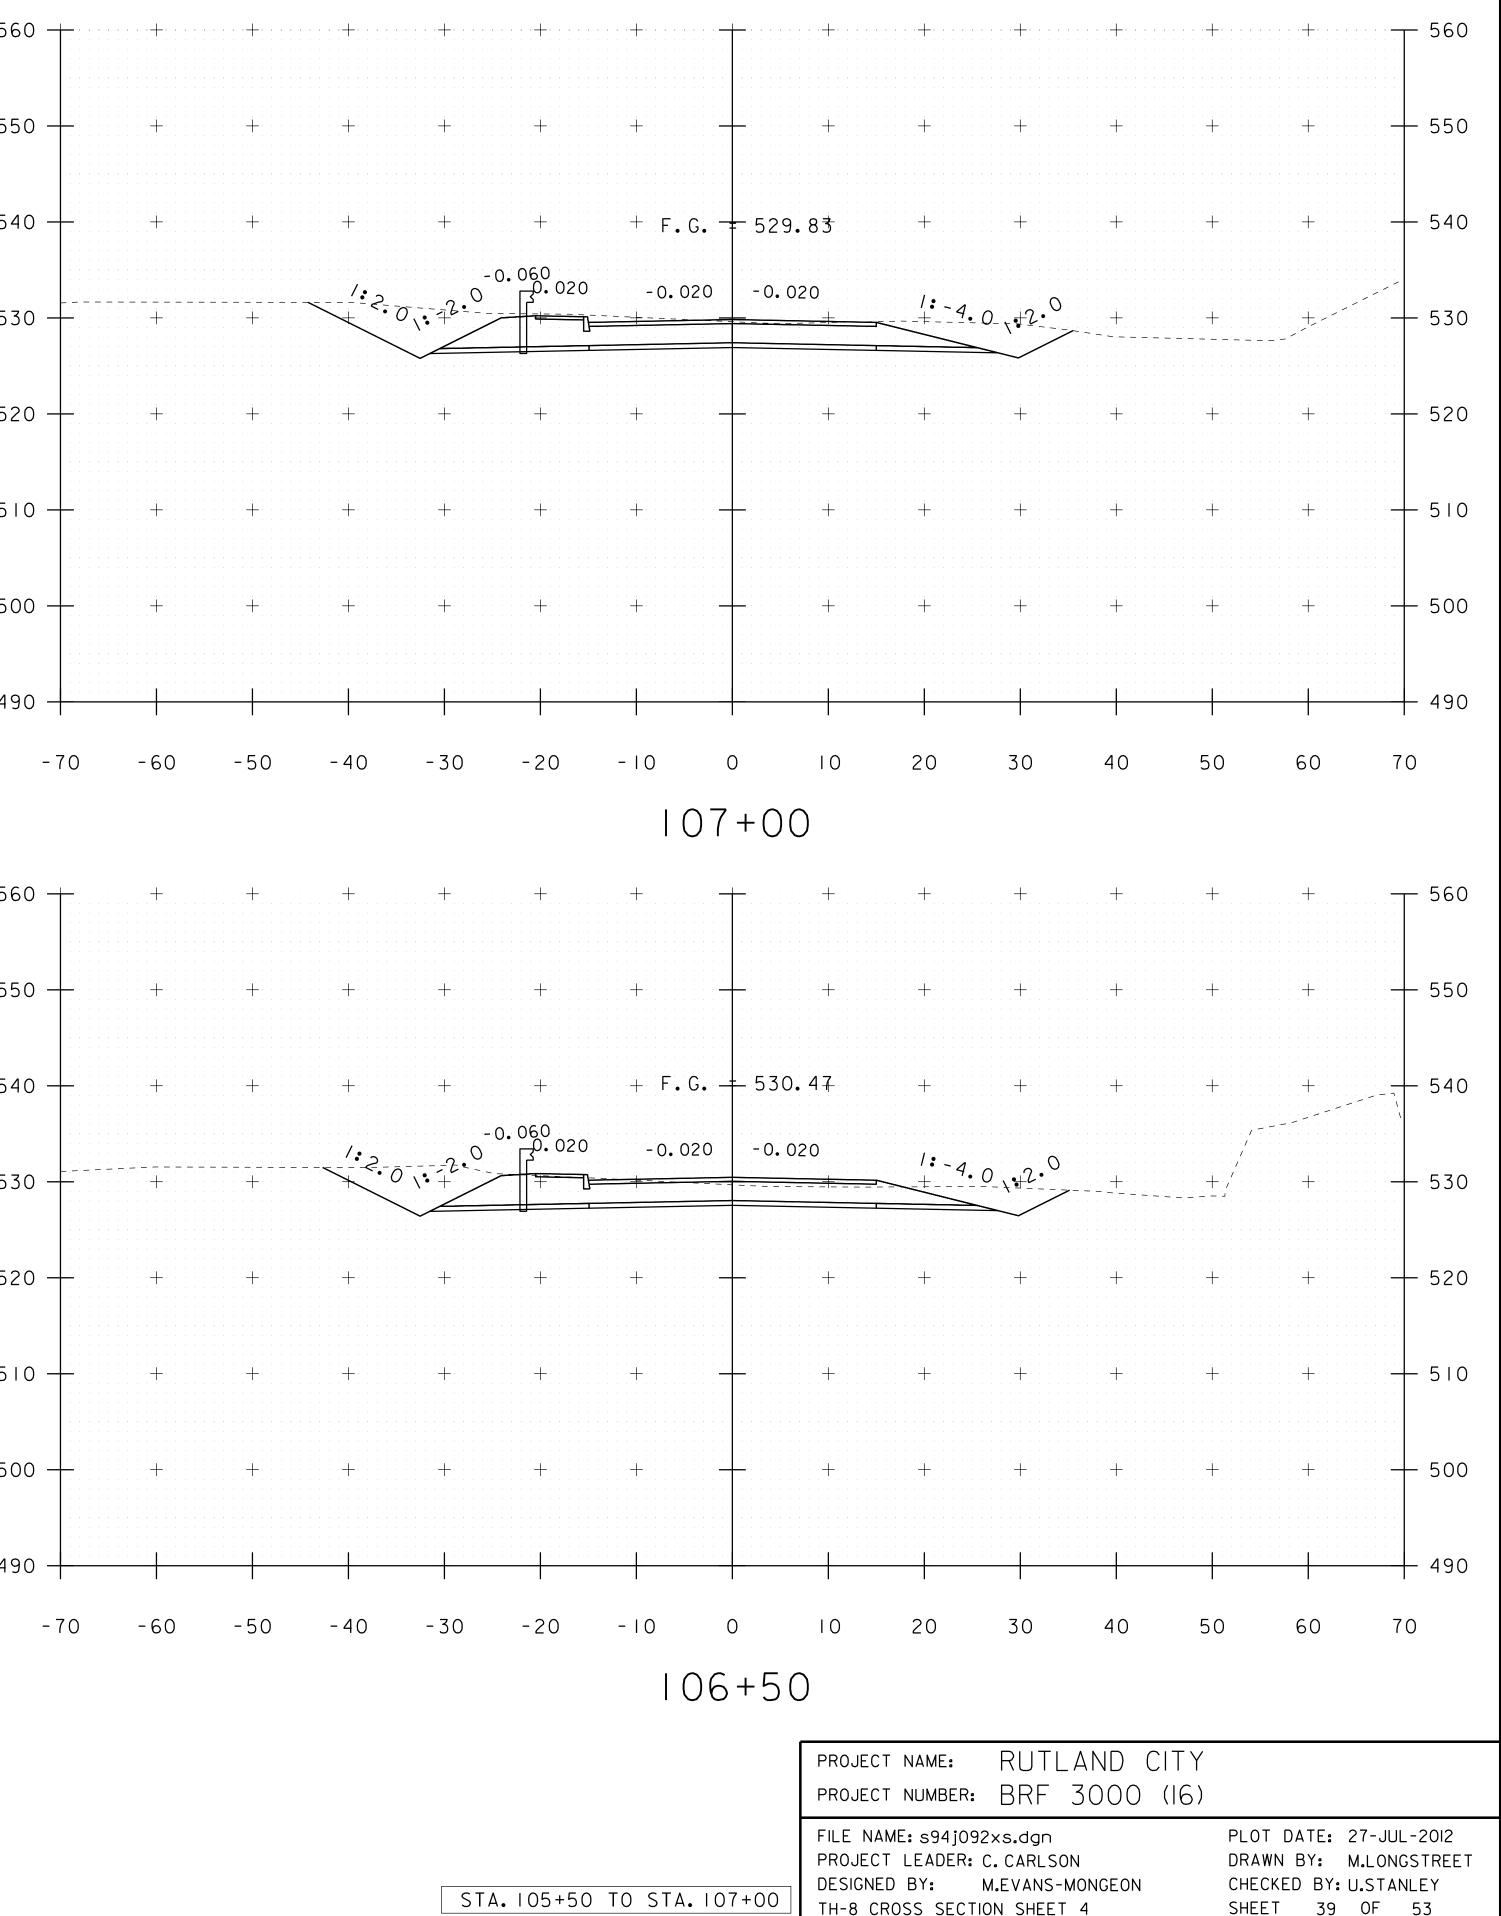

|   | PROJECT NAME: RUTLAND CITY                                                                                          |                                                                                             |
|---|---------------------------------------------------------------------------------------------------------------------|---------------------------------------------------------------------------------------------|
|   | PROJECT NUMBER: BRF 3000 (16)                                                                                       |                                                                                             |
| ) | FILE NAME: s94j092xs.dgn<br>PROJECT LEADER: C.CARLSON<br>DESIGNED BY: M.EVANS-MONGEON<br>TH-8 CROSS SECTION SHEET 6 | PLOT DATE: 27-