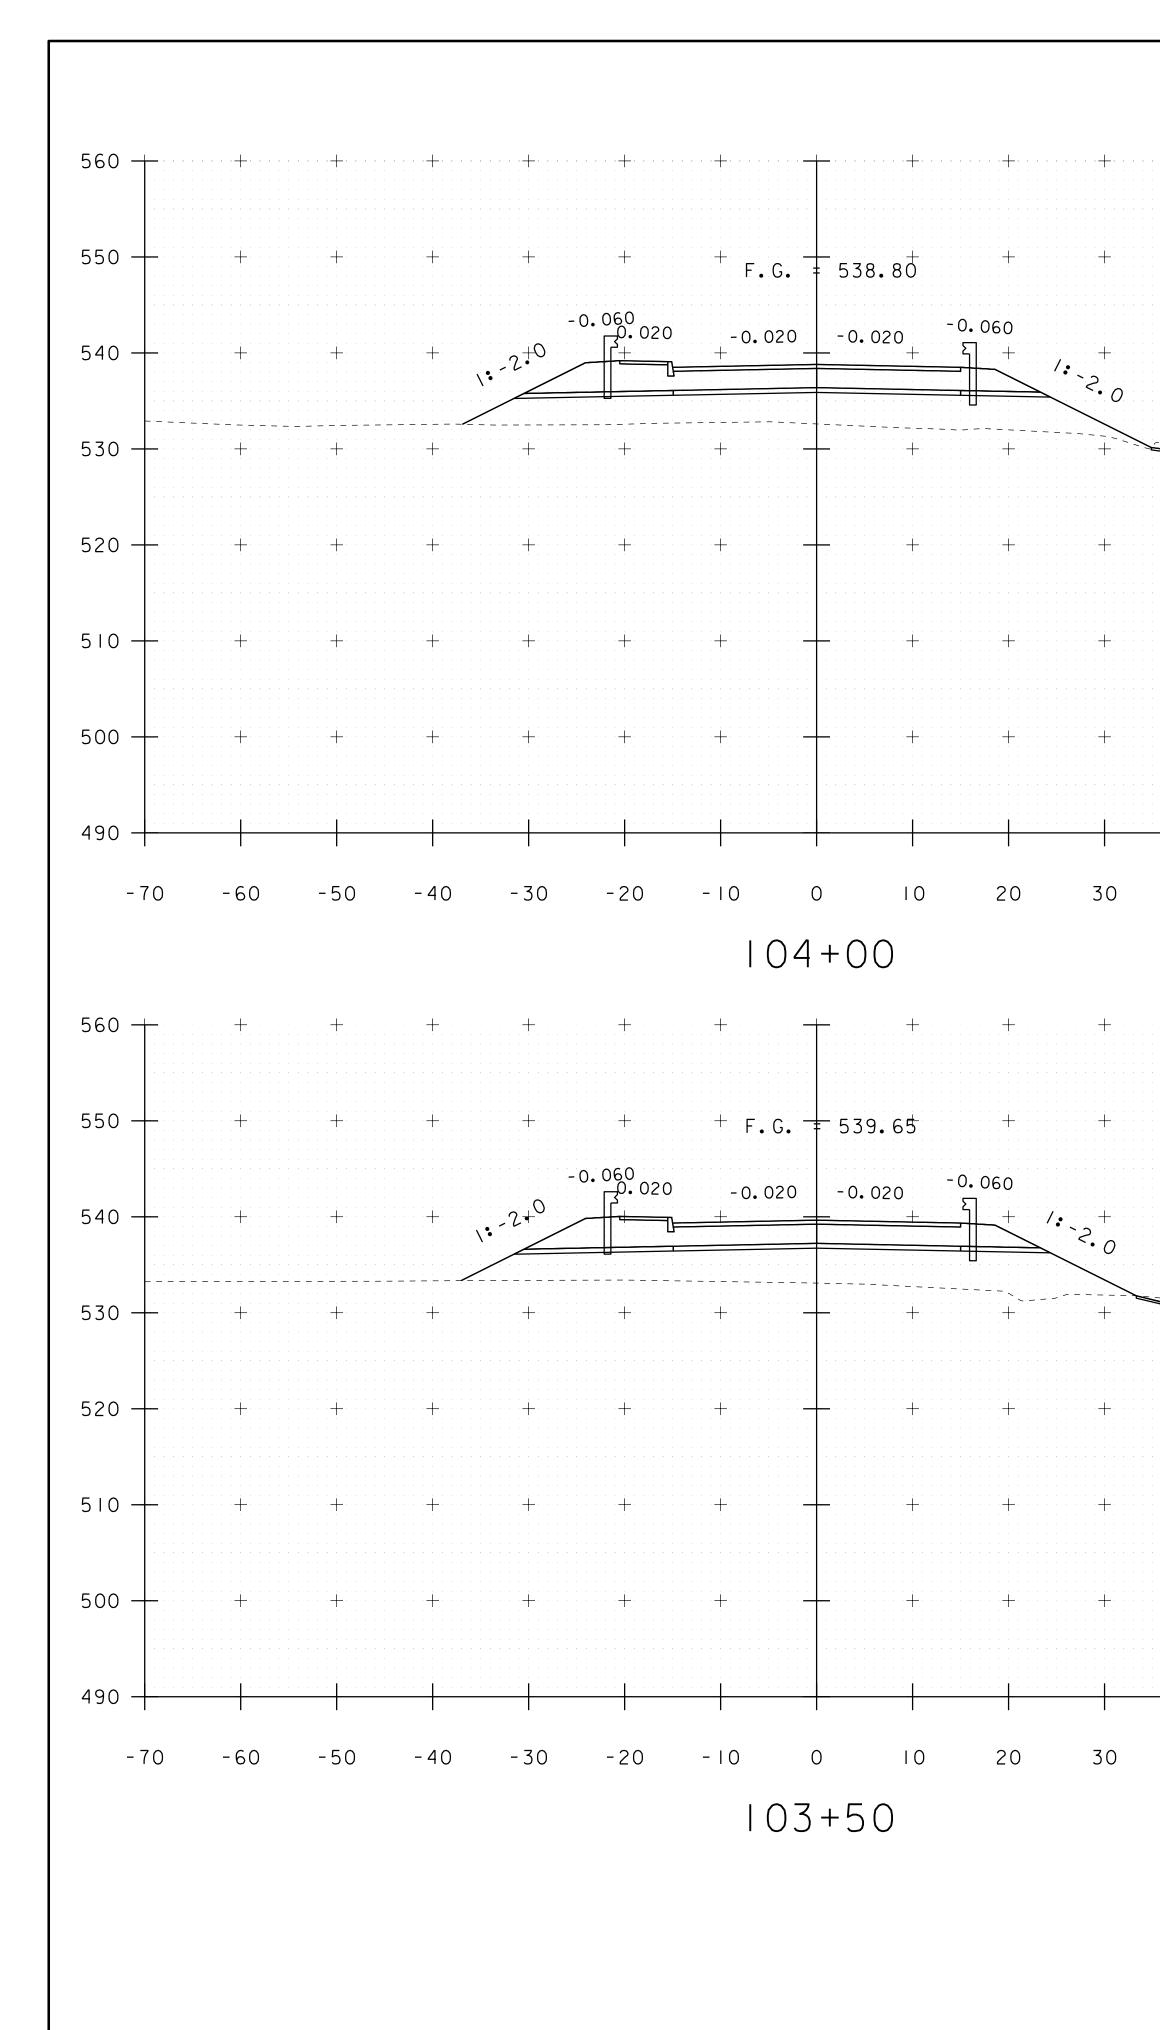

|   | PROJECT NAME: RUTLAND CITY                                                                                          |                                                                                             |
|---|---------------------------------------------------------------------------------------------------------------------|---------------------------------------------------------------------------------------------|
|   | PROJECT NUMBER: BRF 3000 (16)                                                                                       |                                                                                             |
| ) | FILE NAME: s94j092xs.dgn<br>PROJECT LEADER: C.CARLSON<br>DESIGNED BY: M.EVANS-MONGEON<br>TH-8 CROSS SECTION SHEET 6 | PLOT DATE: 27-JUL-2012<br>DRAWN BY: M.LONGSTREET<br>CHECKED BY: U.STANLEY<br>SHEET 41 OF 53 |