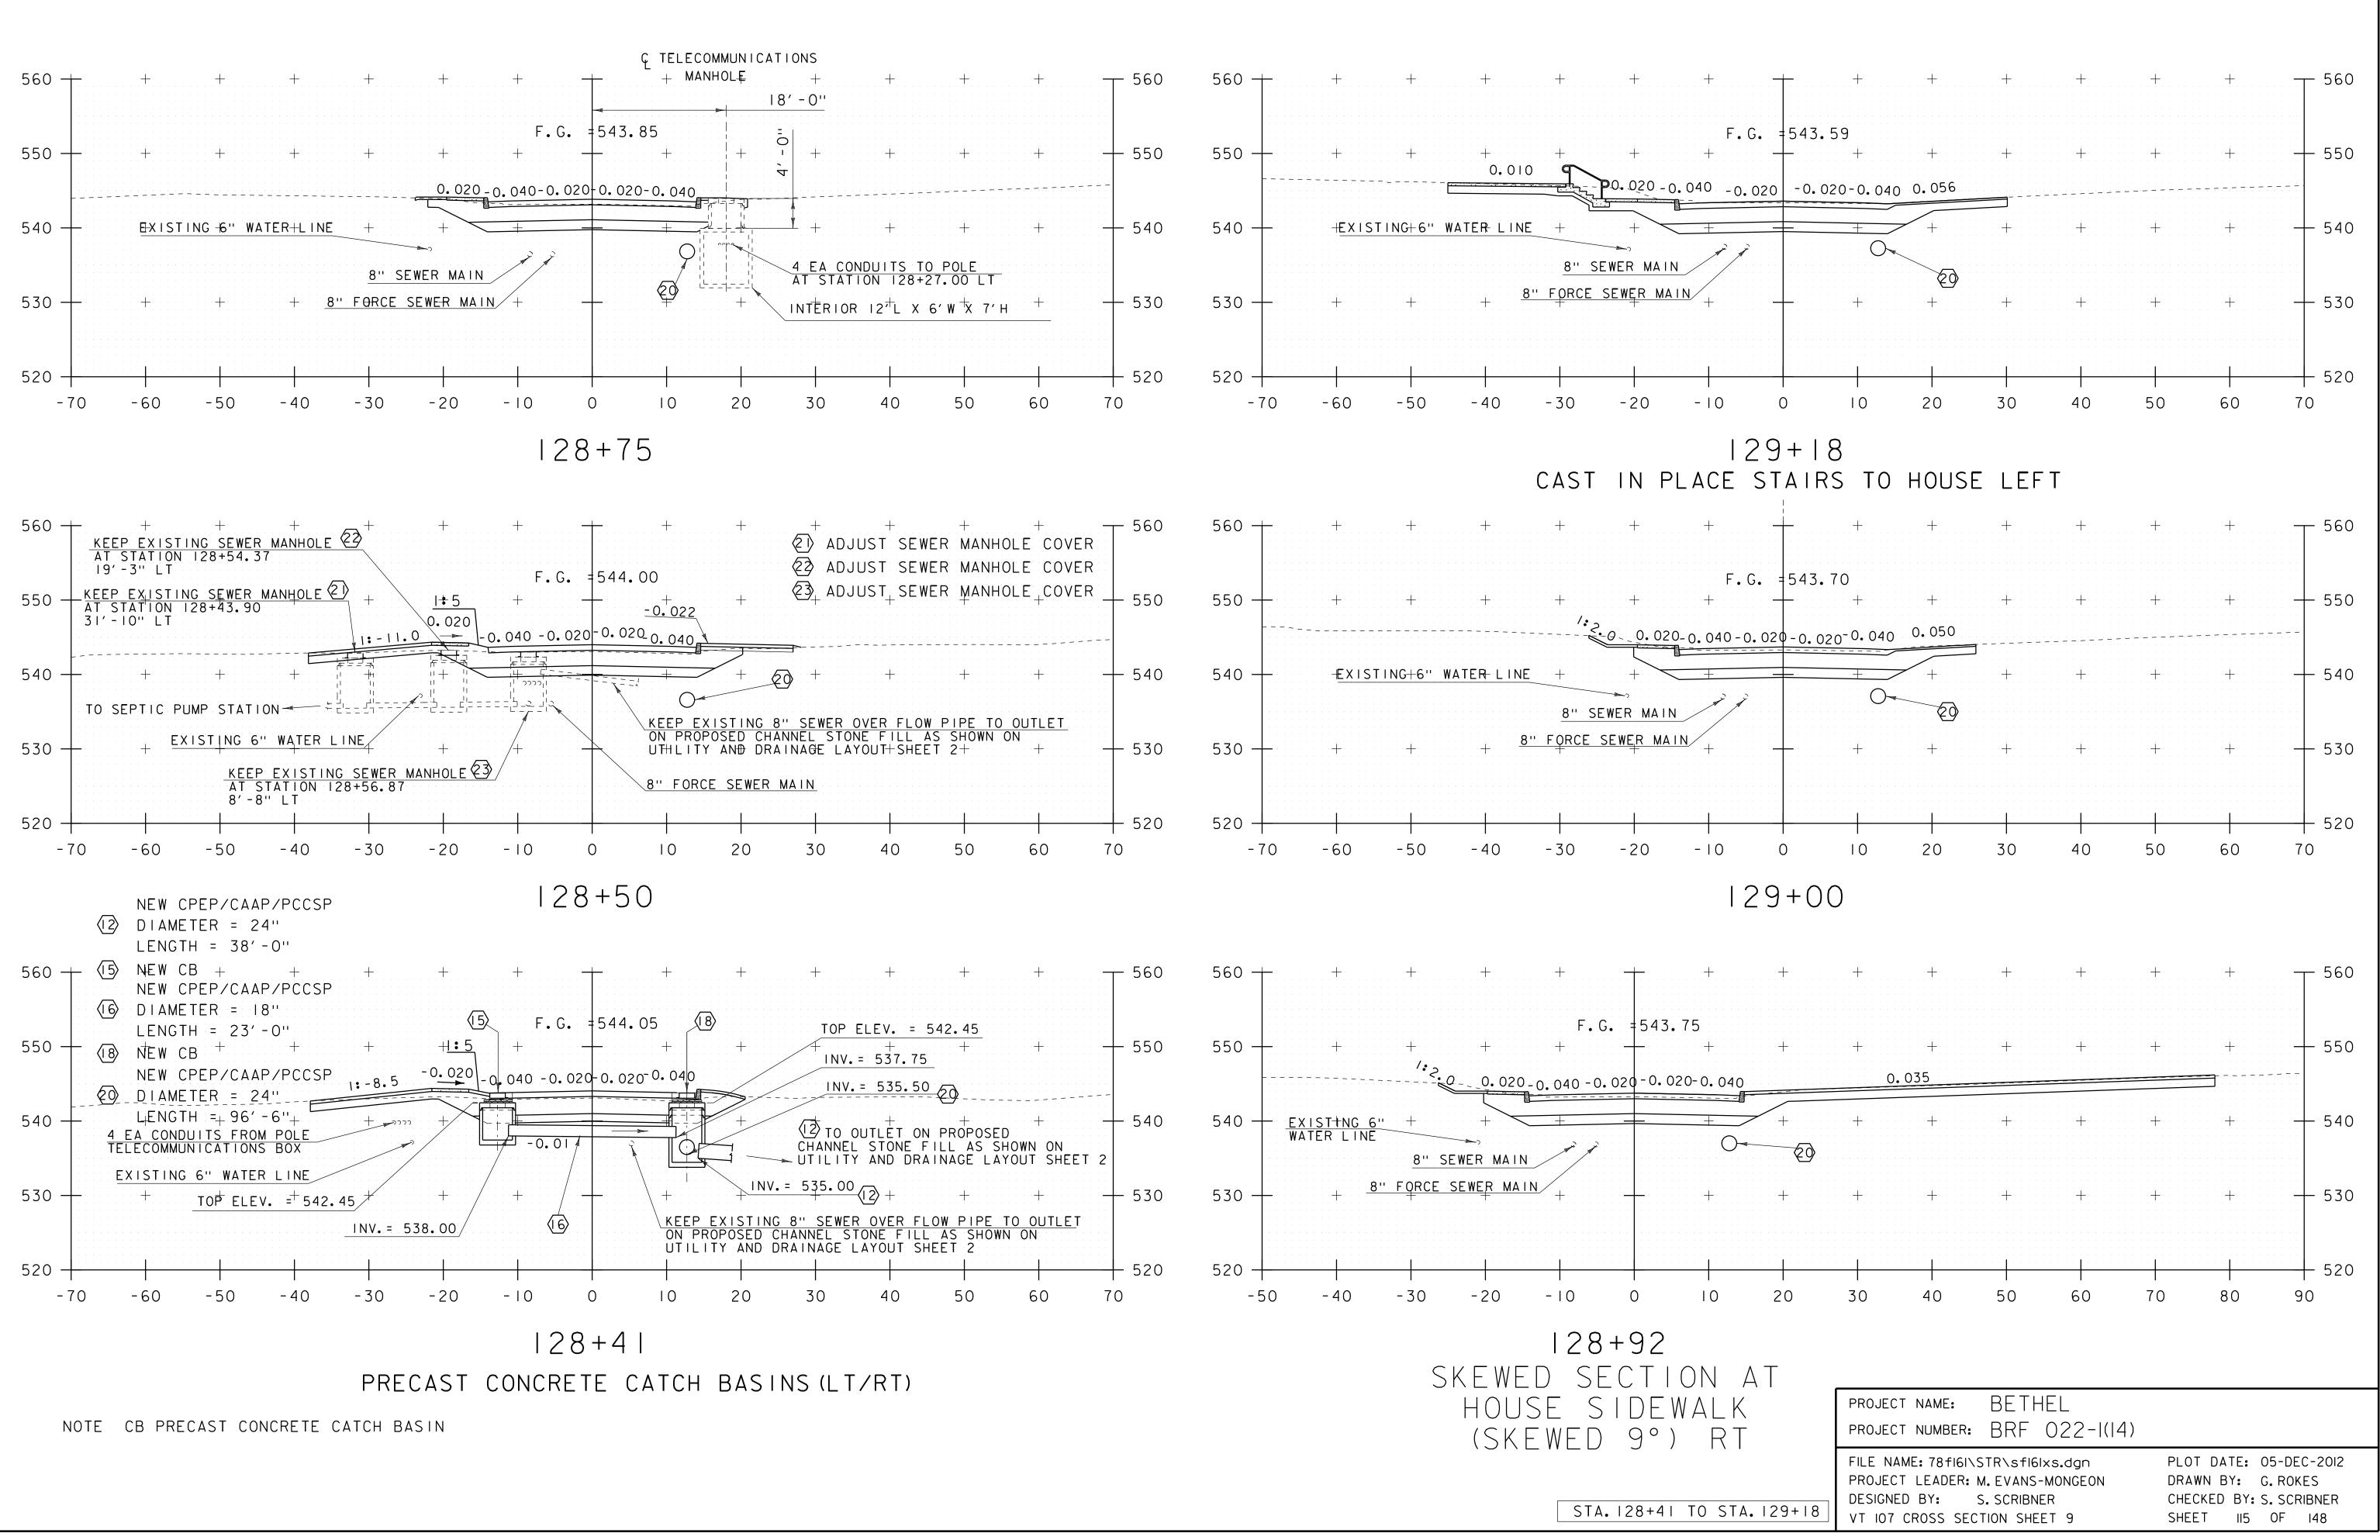

TH-IO CROSS SECTION SHEET 3

SHEET 44 OF 53

|   | project name: BETHEL<br>project number: BRF 022-1(14)                                                                              |                                                                                           |
|---|------------------------------------------------------------------------------------------------------------------------------------|-------------------------------------------------------------------------------------------|
| 0 | FILE NAME: 78fI6I\STR\sfI6Ixs.dgn<br>PROJECT LEADER: M. EVANS-MONGEON<br>DESIGNED BY: S. SCRIBNER<br>VT 107 CROSS SECTION SHEET II | PLOT DATE: 05-DEC-2012<br>DRAWN BY: G.ROKES<br>CHECKED BY: S.SCRIBNER<br>SHEET 117 OF 148 |