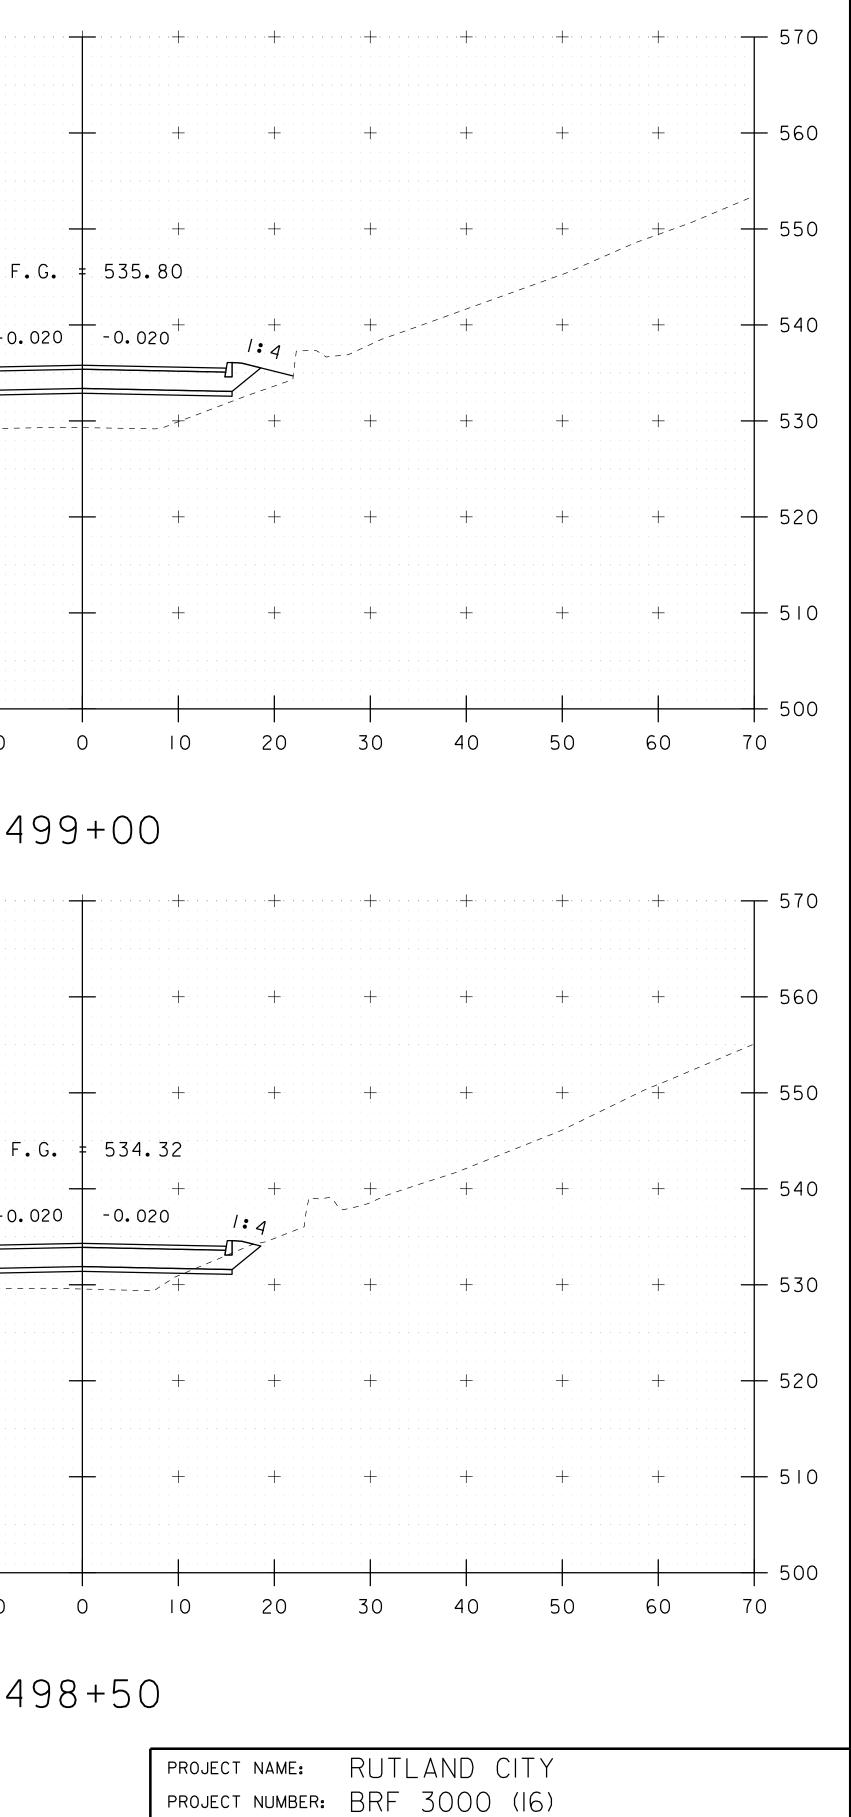

BEGIN APPROACH

|          | PROJECT NUMBER: BKF 2000 (16) |                        |
|----------|-------------------------------|------------------------|
|          | FILE NAME: s94j092xs.dgn      | PLOT DATE: 27-JUL-2012 |
|          | PROJECT LEADER: C. CARLSON    | DRAWN BY: M.LONGSTREET |
| 400.00   | DESIGNED BY: M.EVANS-MONGEON  | CHECKED BY: U.STANLEY  |
| A.499+00 | TH-IO CROSS SECTION SHEET 2   | SHEET 43 OF 53         |
|          |                               |                        |