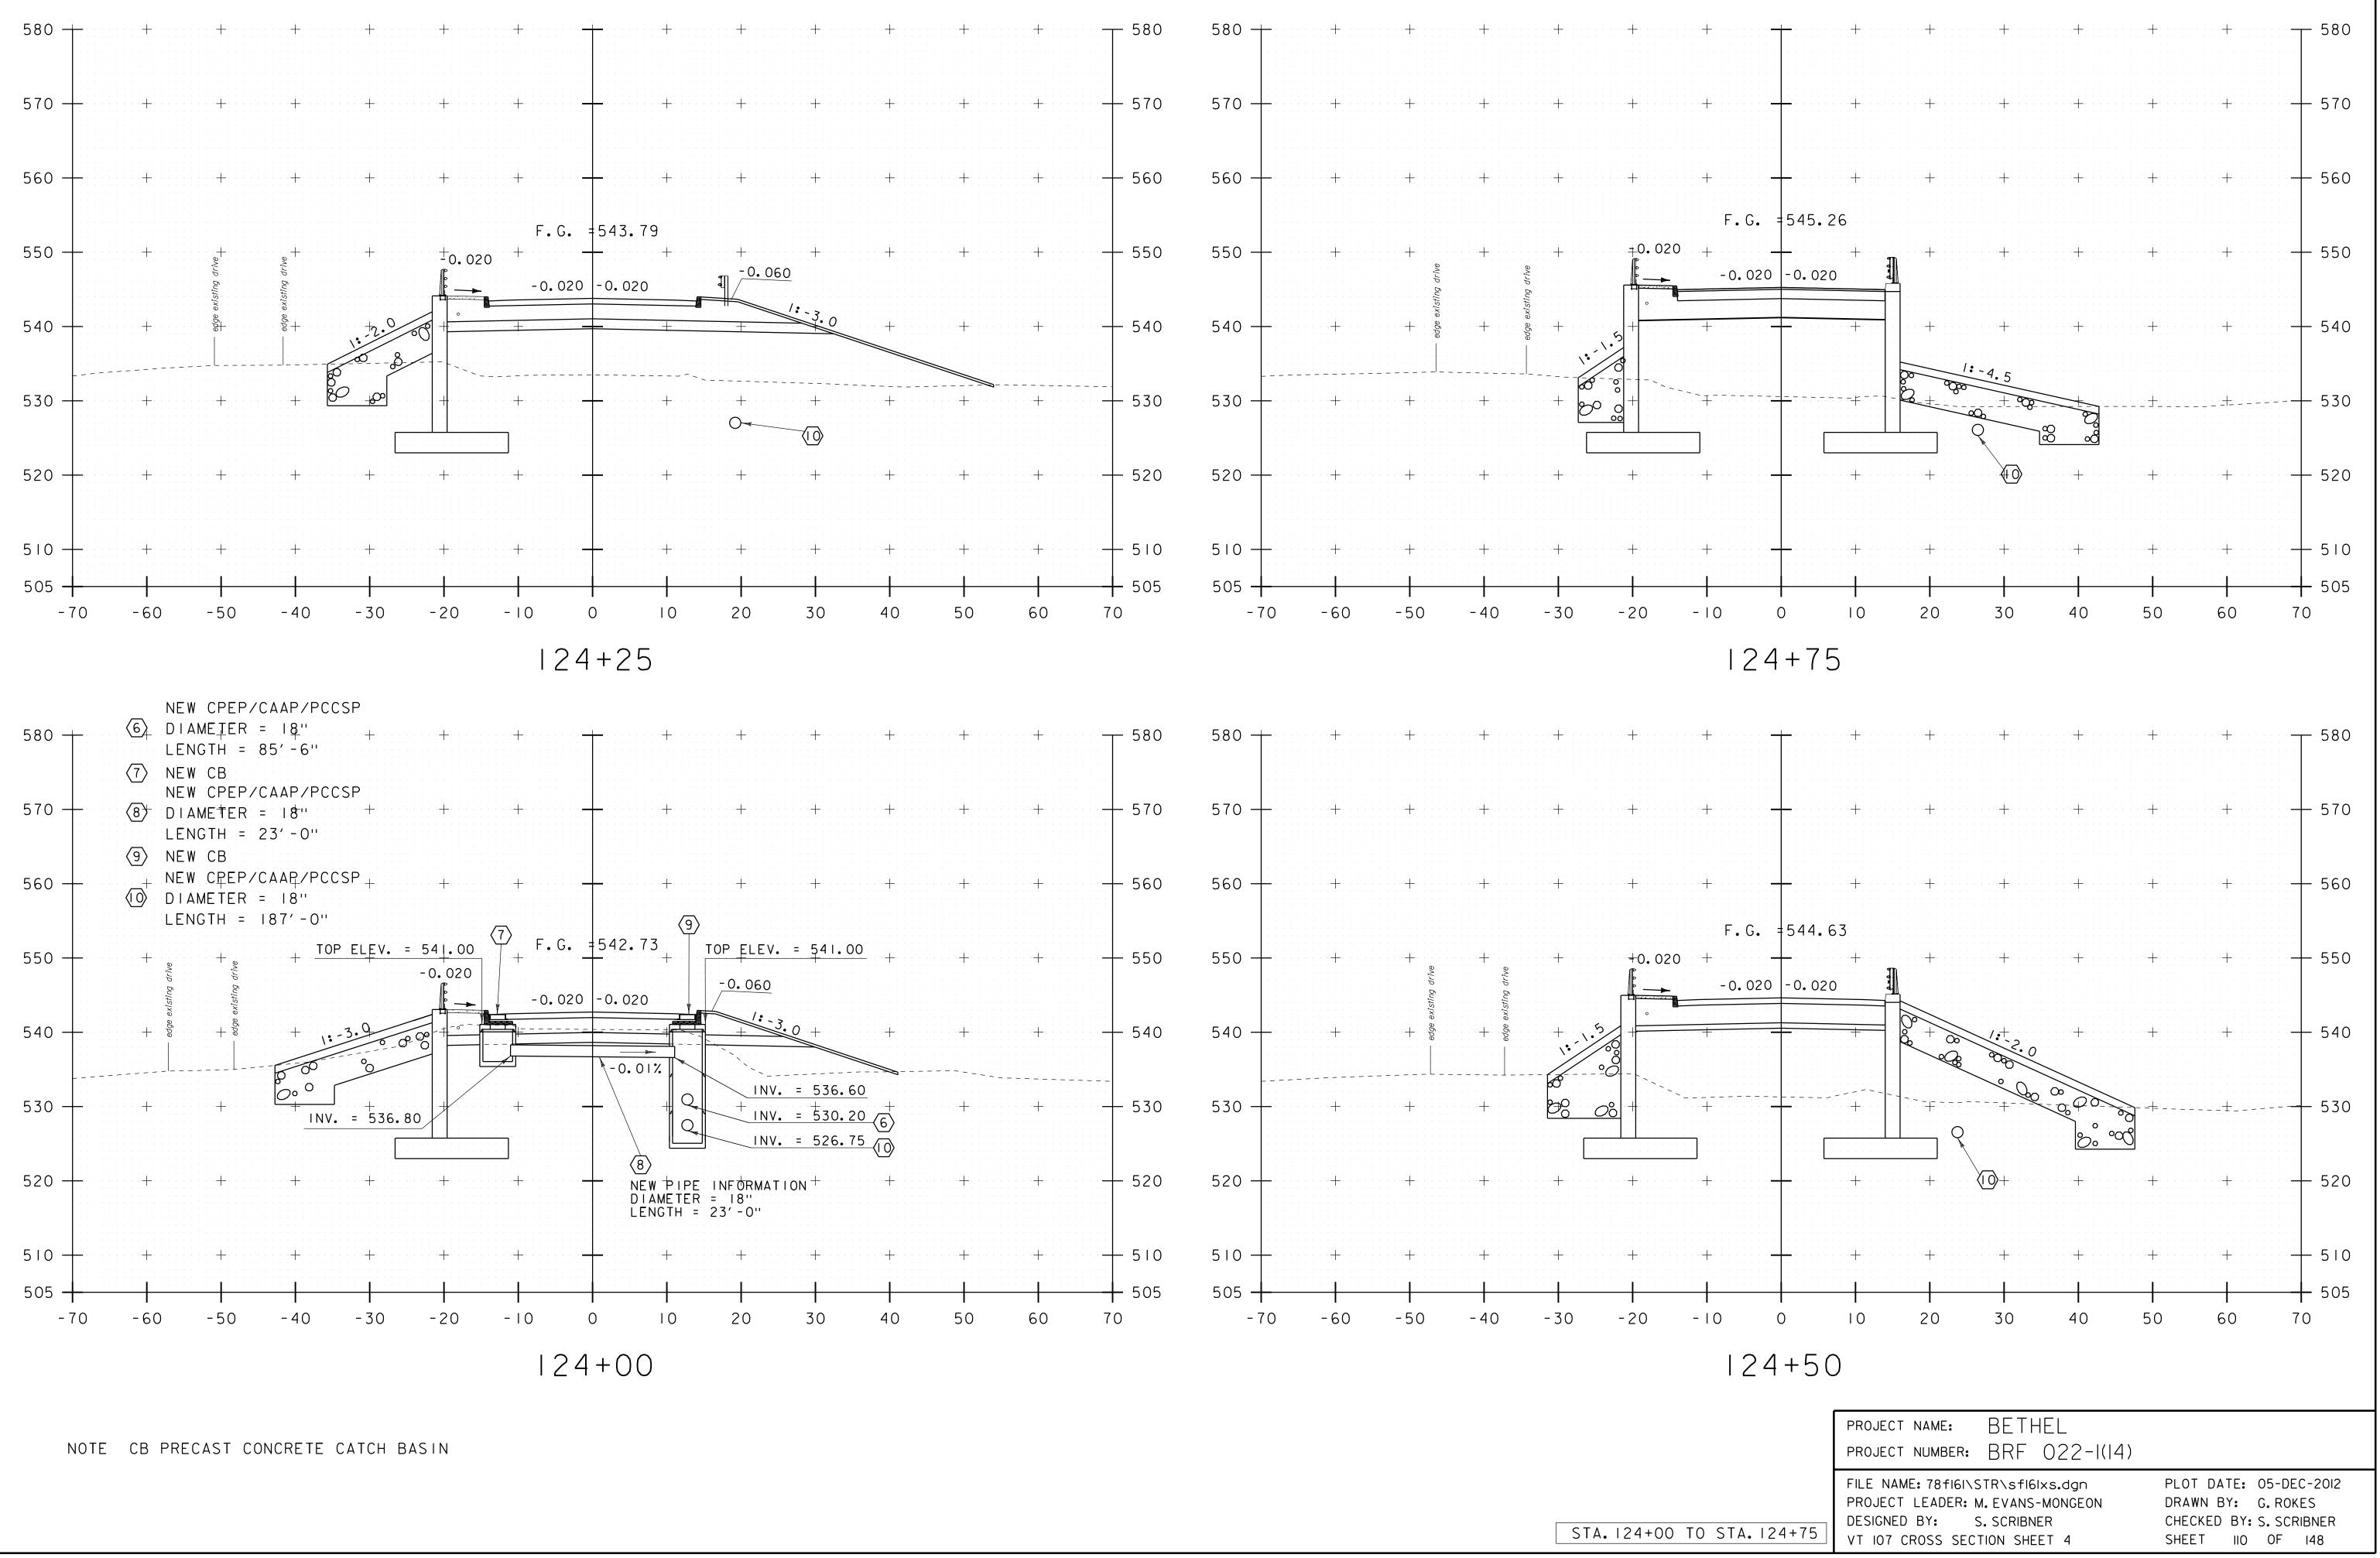

ILE NAME: s94j092xs.dgn<br>PROJECT LEADER: C.CARLSON<br>DESIGNED BY: M.EVANS-MONGEON<br>TH-8 CROSS SECTION SHEET 6 | PLOT DATE: 27-JUL-2012<br>DRAWN BY: M.LONGSTREET<br>CHECKED BY: U.STANLEY<br>SHEET 41 OF 53 |



BEGIN APPROACH

















|          | PROJECT NUMBER: BKF 2000 (16) |                        |
|----------|-------------------------------|------------------------|
|          | FILE NAME: s94j092xs.dgn      | PLOT DATE: 27-JUL-2012 |
|          | PROJECT LEADER: C. CARLSON    | DRAWN BY: M.LONGSTREET |
| 400.00   | DESIGNED BY: M.EVANS-MONGEON  | CHECKED BY: U.STANLEY  |
| A.499+00 | TH-IO CROSS SECTION SHEET 2   | SHEET 43 OF 53         |
|          |                               |                        |







TH-IO CROSS SECTION SHEET 3

SHEET 44 OF 53































|   | project name: BETHEL<br>project number: BRF 022-1(14)                                                                              |                                                                                           |
|---|------------------------------------------------------------------------------------------------------------------------------------|-------------------------------------------------------------------------------------------|
| 0 | FILE NAME: 78fI6I\STR\sfI6Ixs.dgn<br>PROJECT LEADER: M. EVANS-MONGEON<br>DESIGNED BY: S. SCRIBNER<br>VT 107 CROSS SECTION SHEET II | PLOT DATE: 05-DEC-2012<br>DRAWN BY: G.ROKES<br>CHECKED BY: S.SCRIBNER<br>SHEET 117 OF 148 |