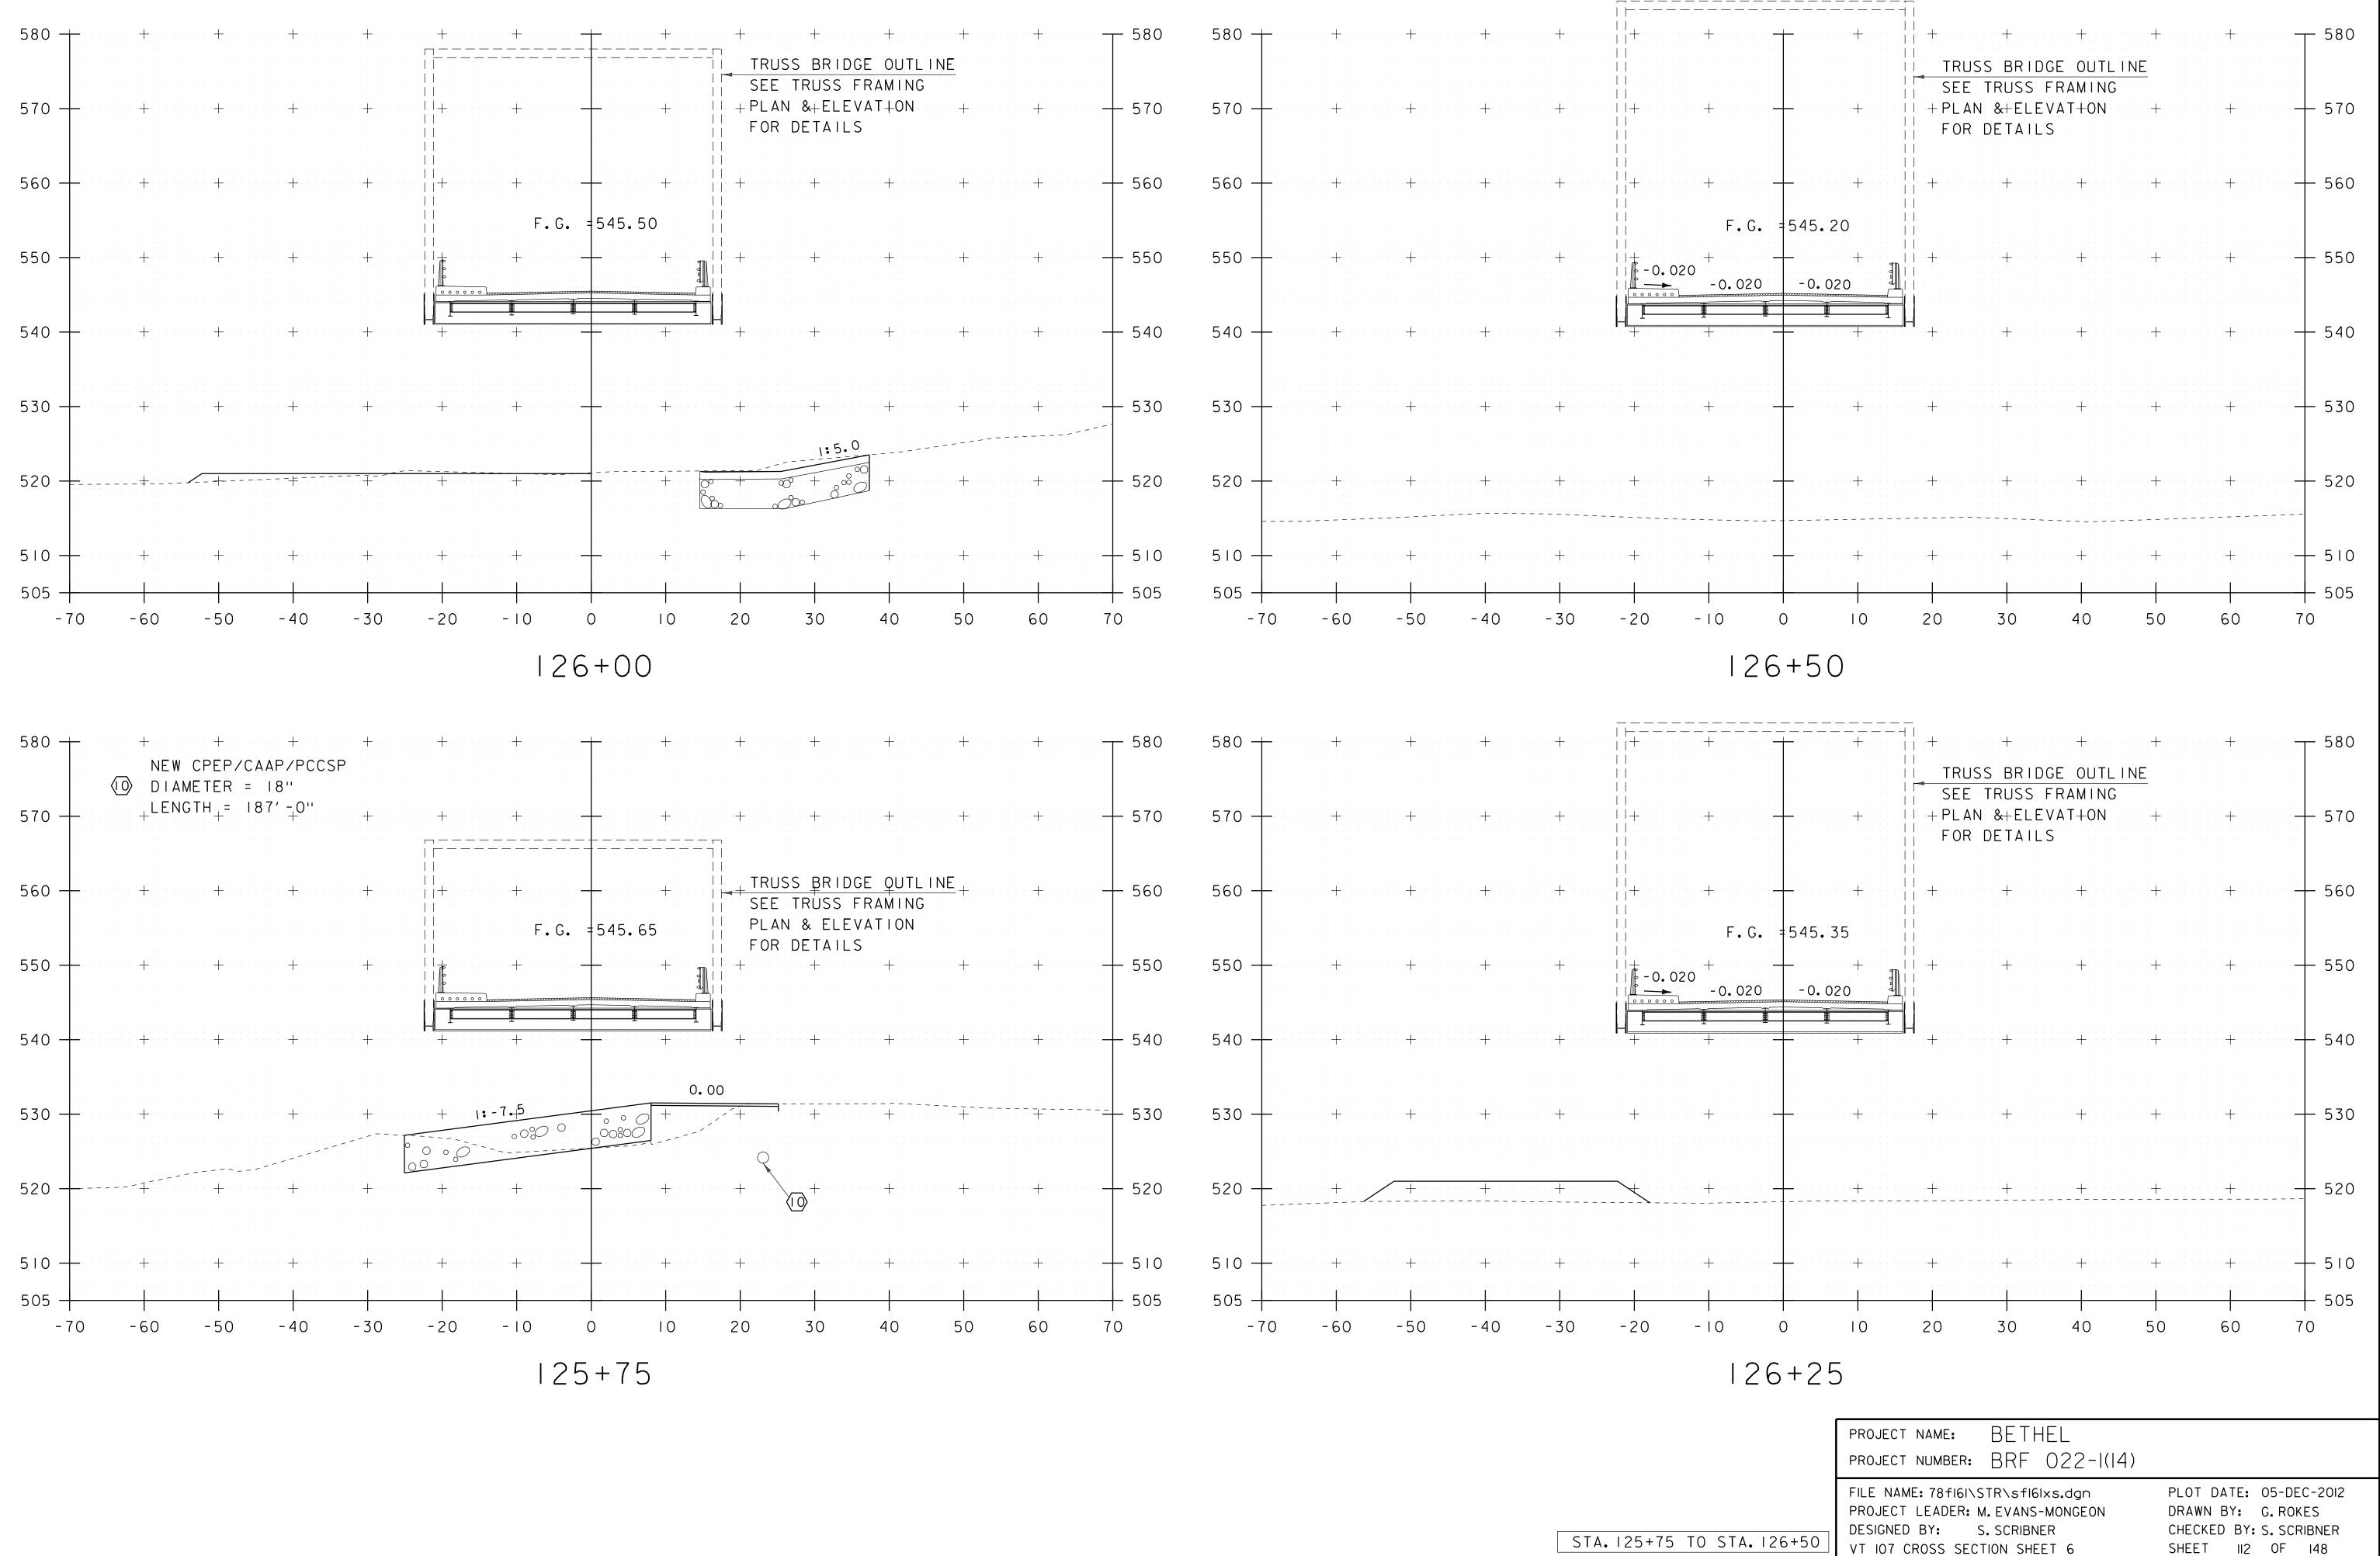

NAME: s94j092xs.dgn<br>PROJECT LEADER: C.CARLSON<br>DESIGNED BY: M.EVANS-MONGEON<br>TH-8 CROSS SECTION SHEET 6 | PLOT DATE: 27-JUL-2012<br>DRAWN BY: M.LONGSTREET<br>CHECKED BY: U.STANLEY<br>SHEET 41 OF 53 |



BEGIN APPROACH

















|          | PROJECT NUMBER: BKF 2000 (16) |                        |
|----------|-------------------------------|------------------------|
|          | FILE NAME: s94j092xs.dgn      | PLOT DATE: 27-JUL-2012 |
|          | PROJECT LEADER: C. CARLSON    | DRAWN BY: M.LONGSTREET |
| 400.00   | DESIGNED BY: M.EVANS-MONGEON  | CHECKED BY: U.STANLEY  |
| A.499+00 | TH-IO CROSS SECTION SHEET 2   | SHEET 43 OF 53         |
|          |                               |                        |







TH-IO CROSS SECTION SHEET 3

SHEET 44 OF 53































|   | project name: BETHEL<br>project number: BRF 022-1(14)                                                                              |                                                                                           |
|---|------------------------------------------------------------------------------------------------------------------------------------|-------------------------------------------------------------------------------------------|
| 0 | FILE NAME: 78fI6I\STR\sfI6Ixs.dgn<br>PROJECT LEADER: M. EVANS-MONGEON<br>DESIGNED BY: S. SCRIBNER<br>VT 107 CROSS SECTION SHEET II | PLOT DATE: 05-DEC-2012<br>DRAWN BY: G.ROKES<br>CHECKED BY: S.SCRIBNER<br>SHEET 117 OF 148 |