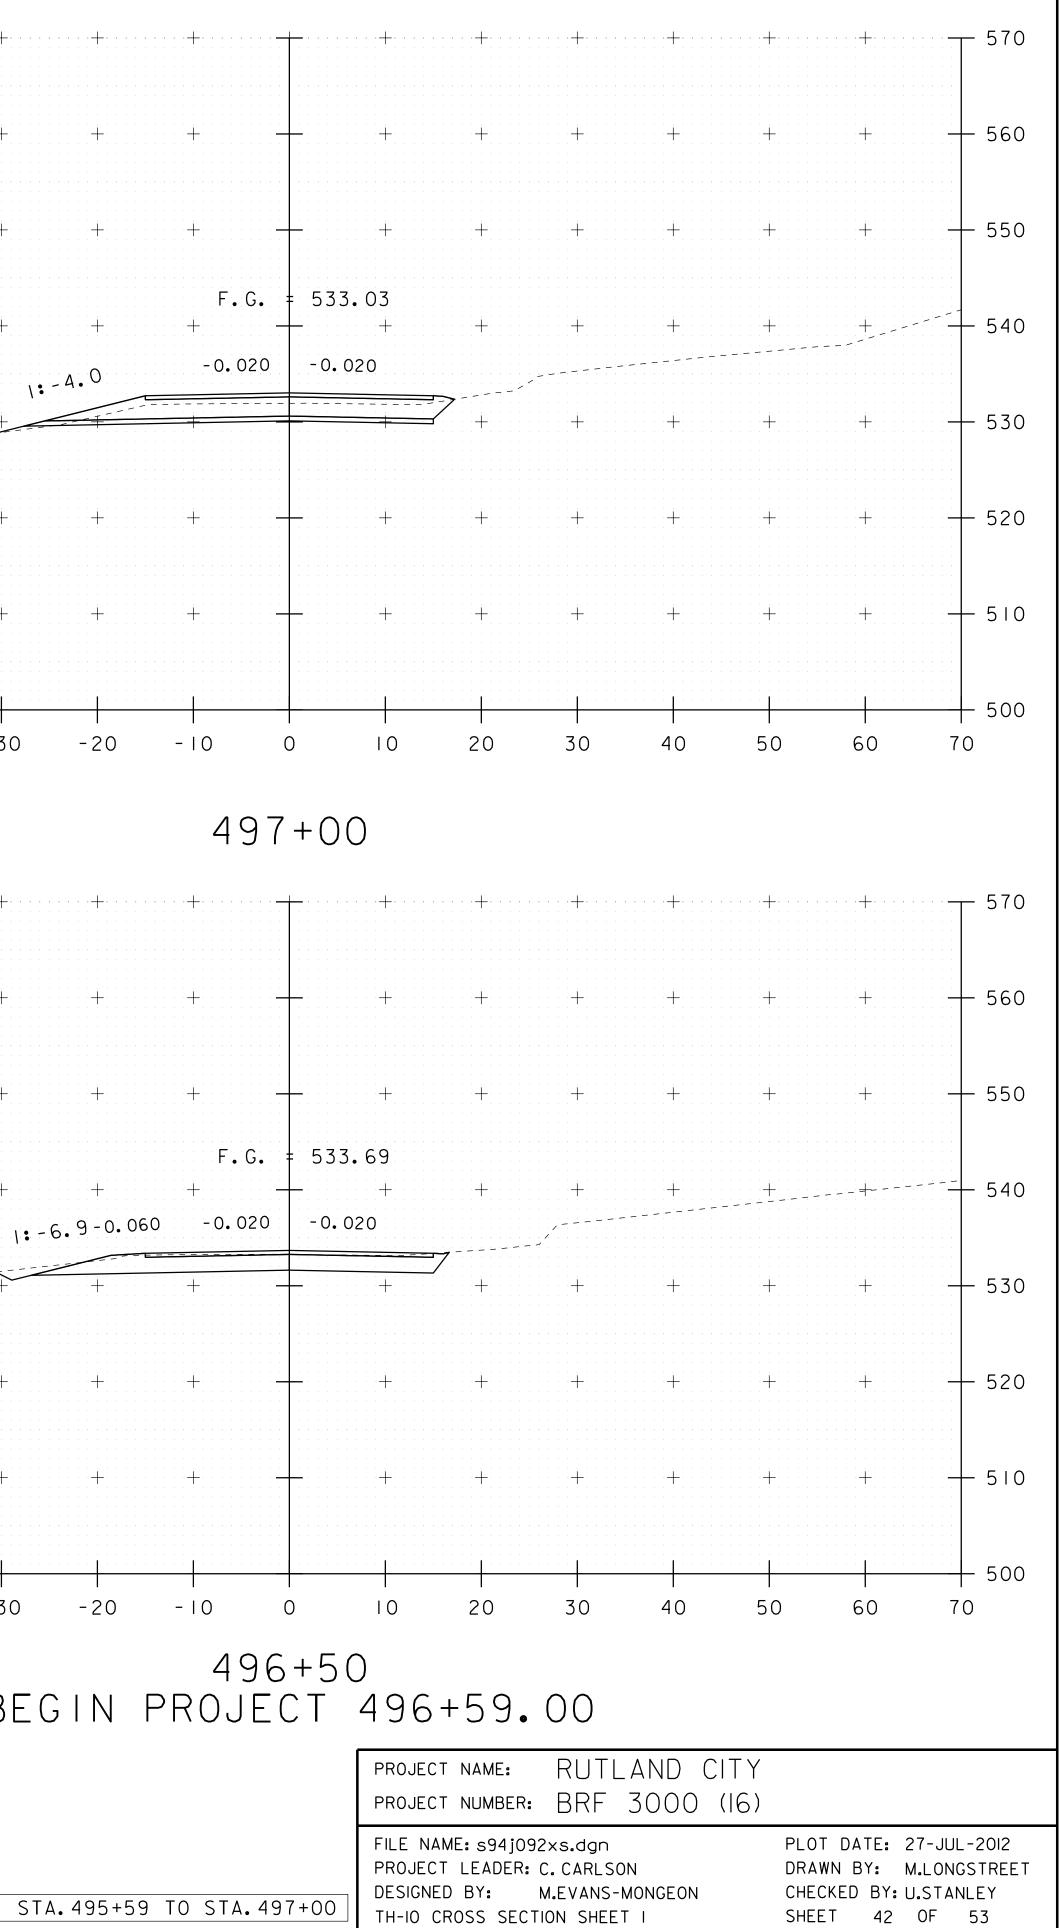

|                                                                                             |
|---|---------------------------------------------------------------------------------------------------------------------|---------------------------------------------------------------------------------------------|
|   | PROJECT NUMBER: BRF 3000 (16)                                                                                       |                                                                                             |
| ) | FILE NAME: s94j092xs.dgn<br>PROJECT LEADER: C.CARLSON<br>DESIGNED BY: M.EVANS-MONGEON<br>TH-8 CROSS SECTION SHEET 6 | PLOT DATE: 27-JUL-2012<br>DRAWN BY: M.LONGSTREET<br>CHECKED BY: U.STANLEY<br>SHEET 41 OF 53 |



BEGIN APPROACH

















|          | PROJECT NUMBER: BKF 2000 (16) |                        |
|----------|-------------------------------|------------------------|
|          | FILE NAME: s94j092xs.dgn      | PLOT DATE: 27-JUL-2012 |
|          | PROJECT LEADER: C. CARLSON    | DRAWN BY: M.LONGSTREET |
| 400.00   | DESIGNED BY: M.EVANS-MONGEON  | CHECKED BY: U.STANLEY  |
| A.499+00 | TH-IO CROSS SECTION SHEET 2   | SHEET 43 OF 53         |
|          |                               |                        |







TH-IO CROSS SECTION SHEET 3

SHEET 44 OF 53































|   | project name: BETHEL<br>project number: BRF 022-1(14)                                                                              |