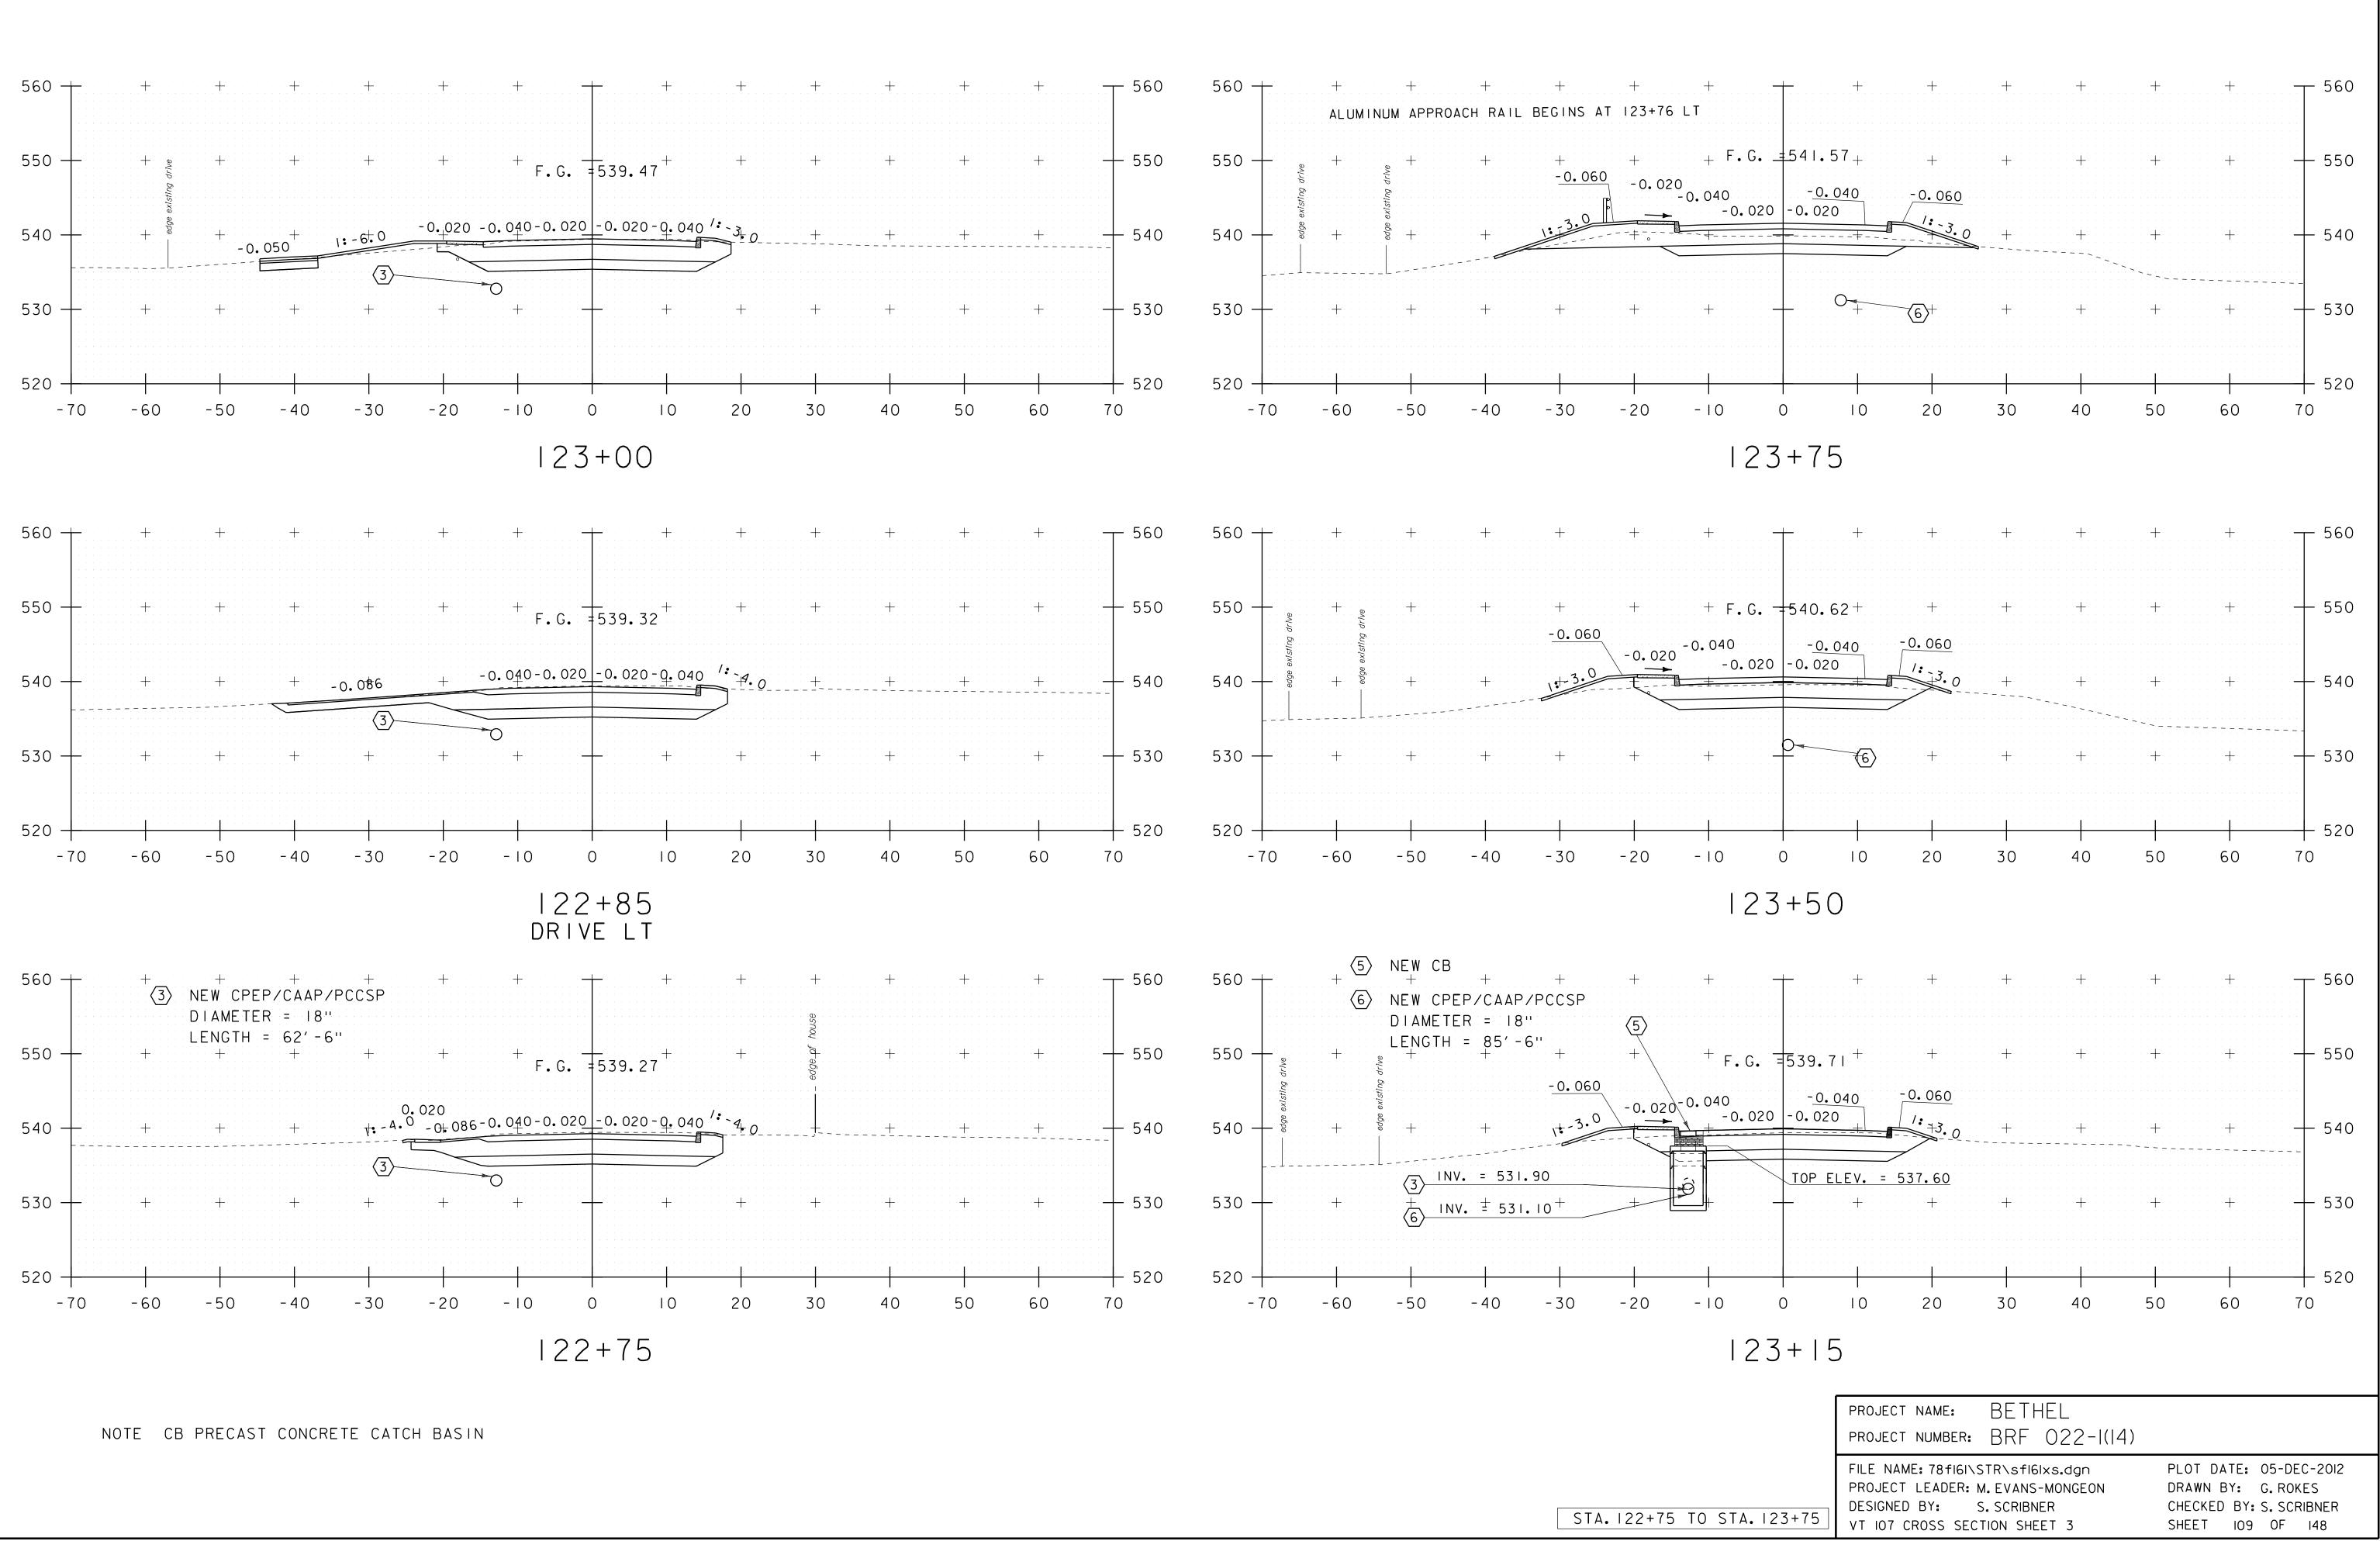

FILE NAME: s94j092xs.dgn<br>PROJECT LEADER: C.CARLSON<br>DESIGNED BY: M.EVANS-MONGEON<br>TH-8 CROSS SECTION SHEET 6 | PLOT DATE: 27-JUL-2012<br>DRAWN BY: M.LONGSTREET<br>CHECKED BY: U.STANLEY<br>SHEET 41 OF 53 |



BEGIN APPROACH

















|          | PROJECT NUMBER: BKF 2000 (16) |                        |
|----------|-------------------------------|------------------------|
|          | FILE NAME: s94j092xs.dgn      | PLOT DATE: 27-JUL-2012 |
|          | PROJECT LEADER: C. CARLSON    | DRAWN BY: M.LONGSTREET |
| 400.00   | DESIGNED BY: M.EVANS-MONGEON  | CHECKED BY: U.STANLEY  |
| A.499+00 | TH-IO CROSS SECTION SHEET 2   | SHEET 43 OF 53         |
|          |                               |                        |







TH-IO CROSS SECTION SHEET 3

SHEET 44 OF 53































|   | project name: BETHEL<br>project number: BRF 022-1(14)                                                                              |                                                                                           |
|---|------------------------------------------------------------------------------------------------------------------------------------|-------------------------------------------------------------------------------------------|
| 0 | FILE NAME: 78fI6I\STR\sfI6Ixs.dgn<br>PROJECT LEADER: M. EVANS-MONGEON<br>DESIGNED BY: S. SCRIBNER<br>VT 107 CROSS SECTION SHEET II | PLOT DATE: 05-DEC-2012<br>DRAWN BY: G.ROKES<br>CHECKED BY: S.SCRIBNER<br>SHEET 117 OF 148 |