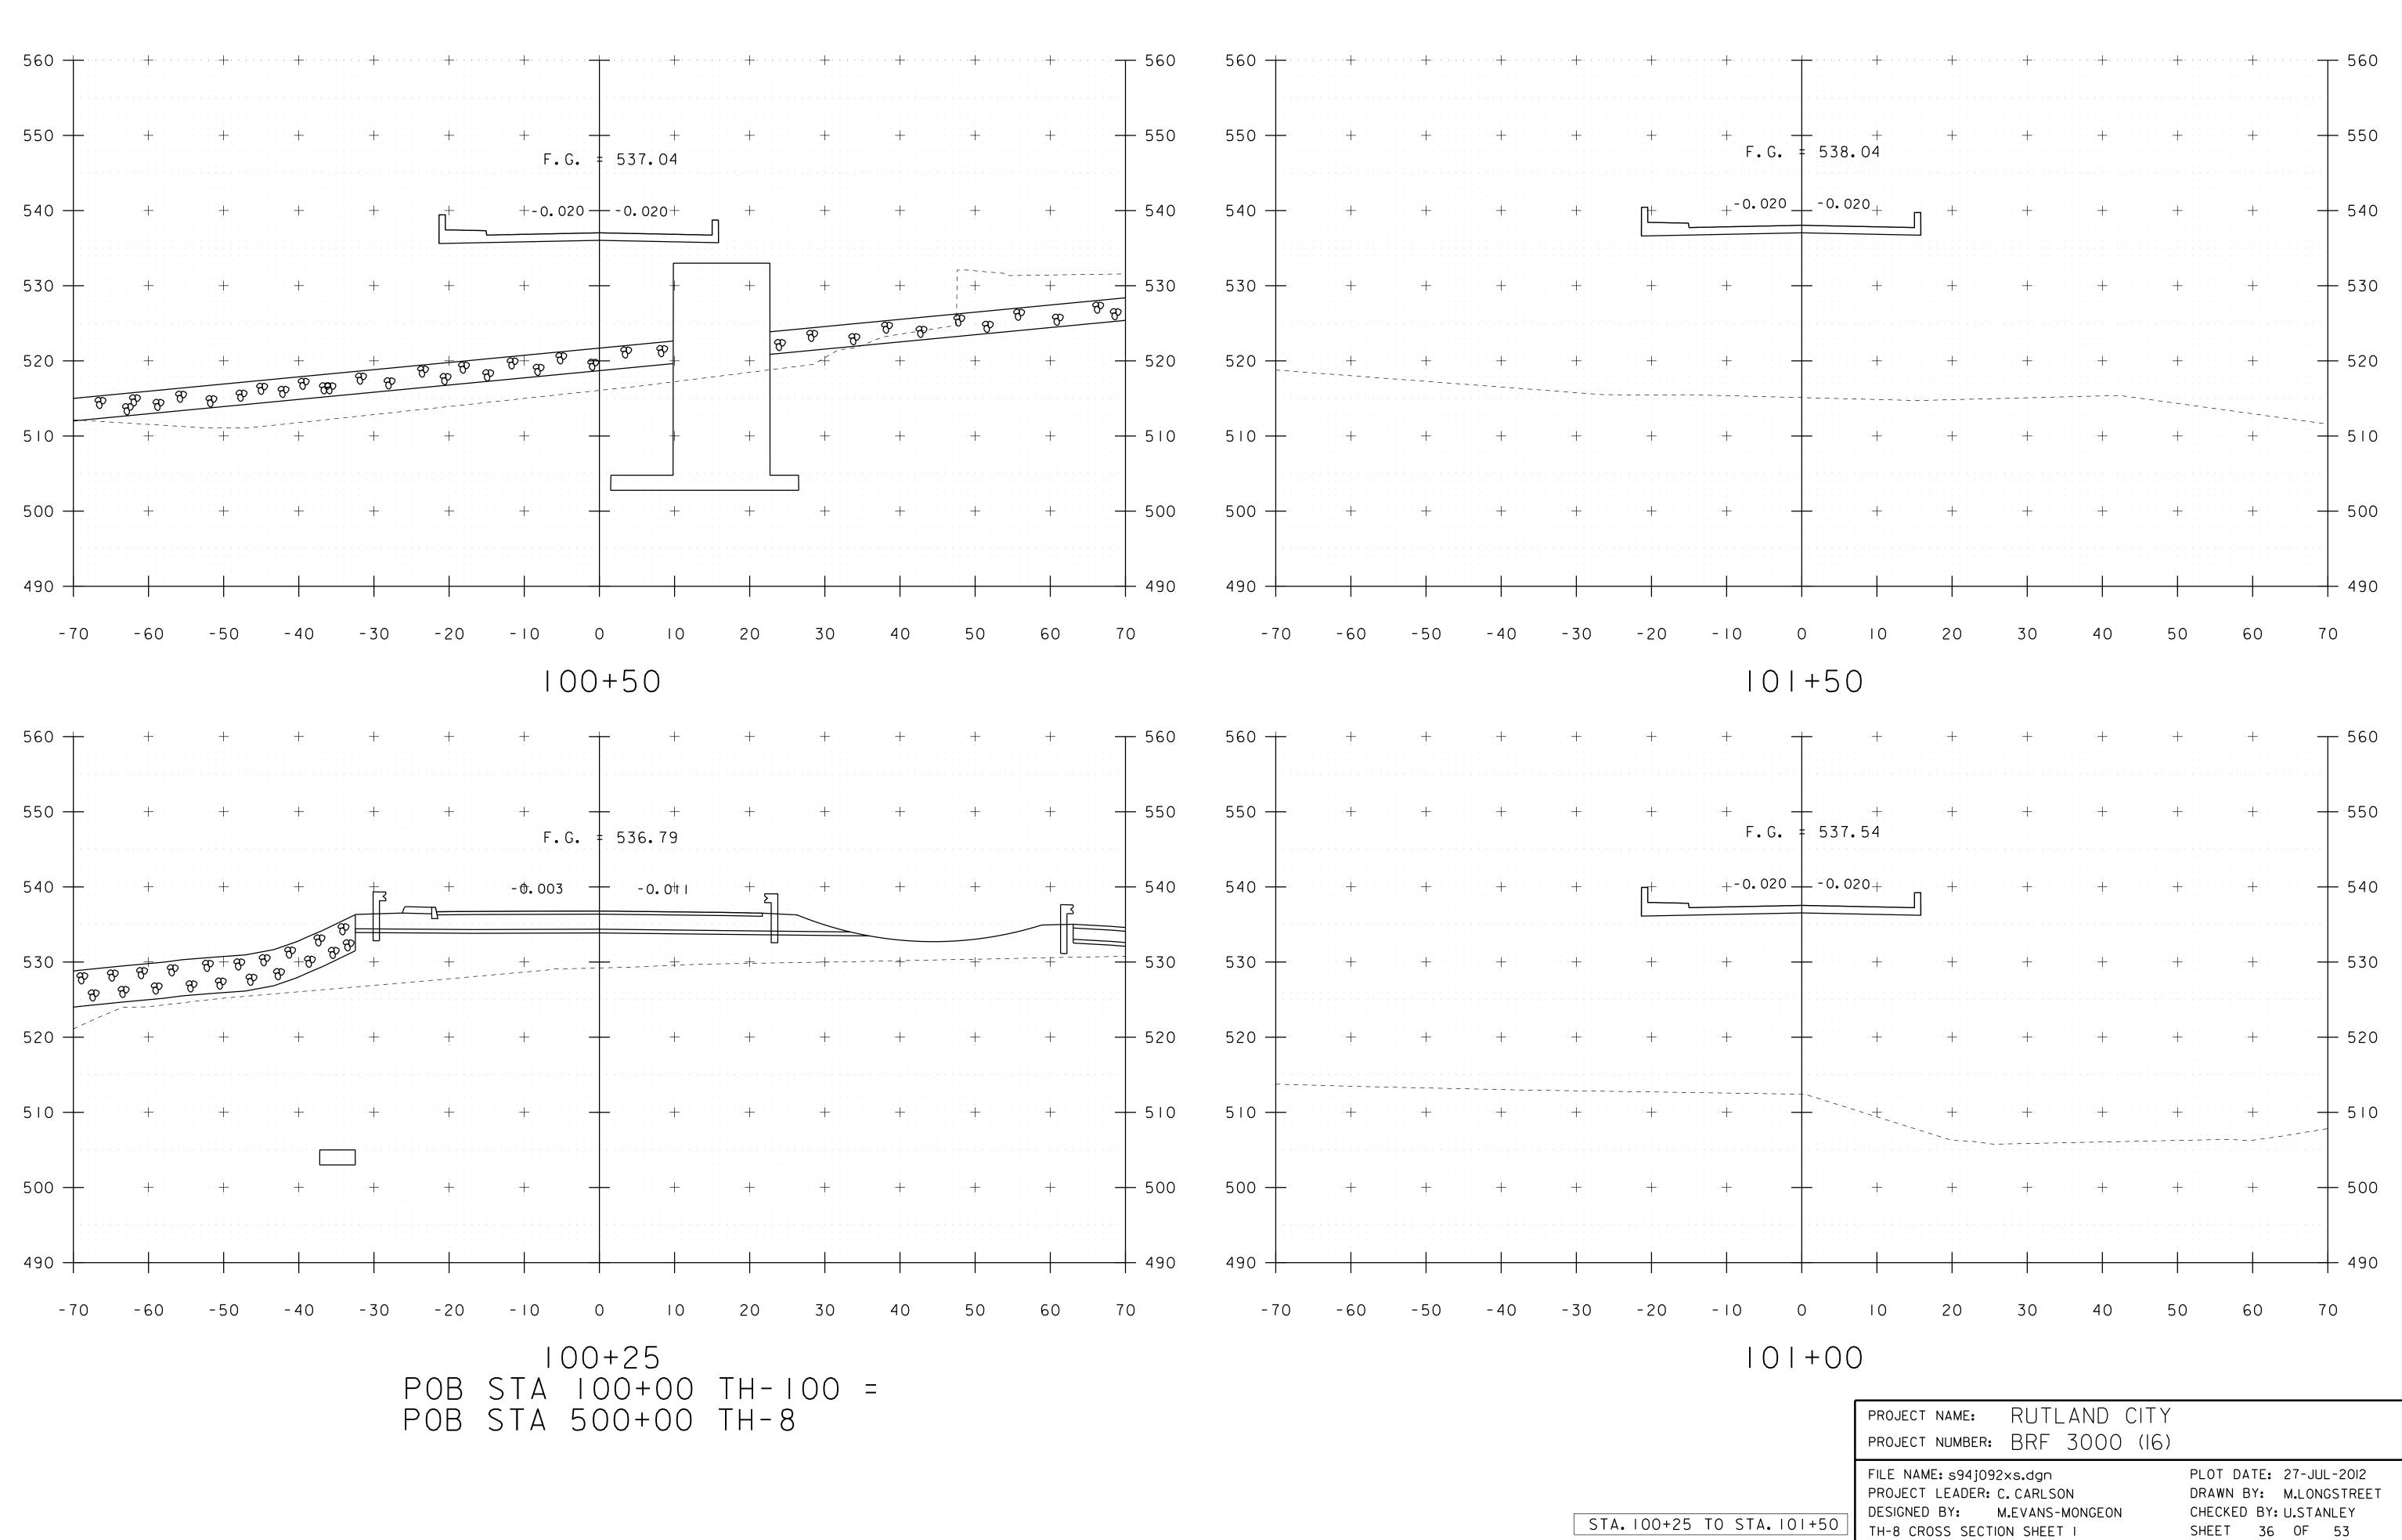

|   | PROJECT NAME: RUTLAND CITY                                                                                          |                                                                                             |
|---|---------------------------------------------------------------------------------------------------------------------|---------------------------------------------------------------------------------------------|
|   | PROJECT NUMBER: BRF 3000 (16)                                                                                       |                                                                                             |
| ) | FILE NAME: s94j092xs.dgn<br>PROJECT LEADER: C.CARLSON<br>DESIGNED BY: M.EVANS-MONGEON<br>TH-8 CROSS SECTION SHEET 6 | PLOT DATE: 27-JUL-2012<br>DRAWN BY: M.LONGSTREET<br>CHECKED BY: U.STANLEY<br>SHEET 41 OF 53 |