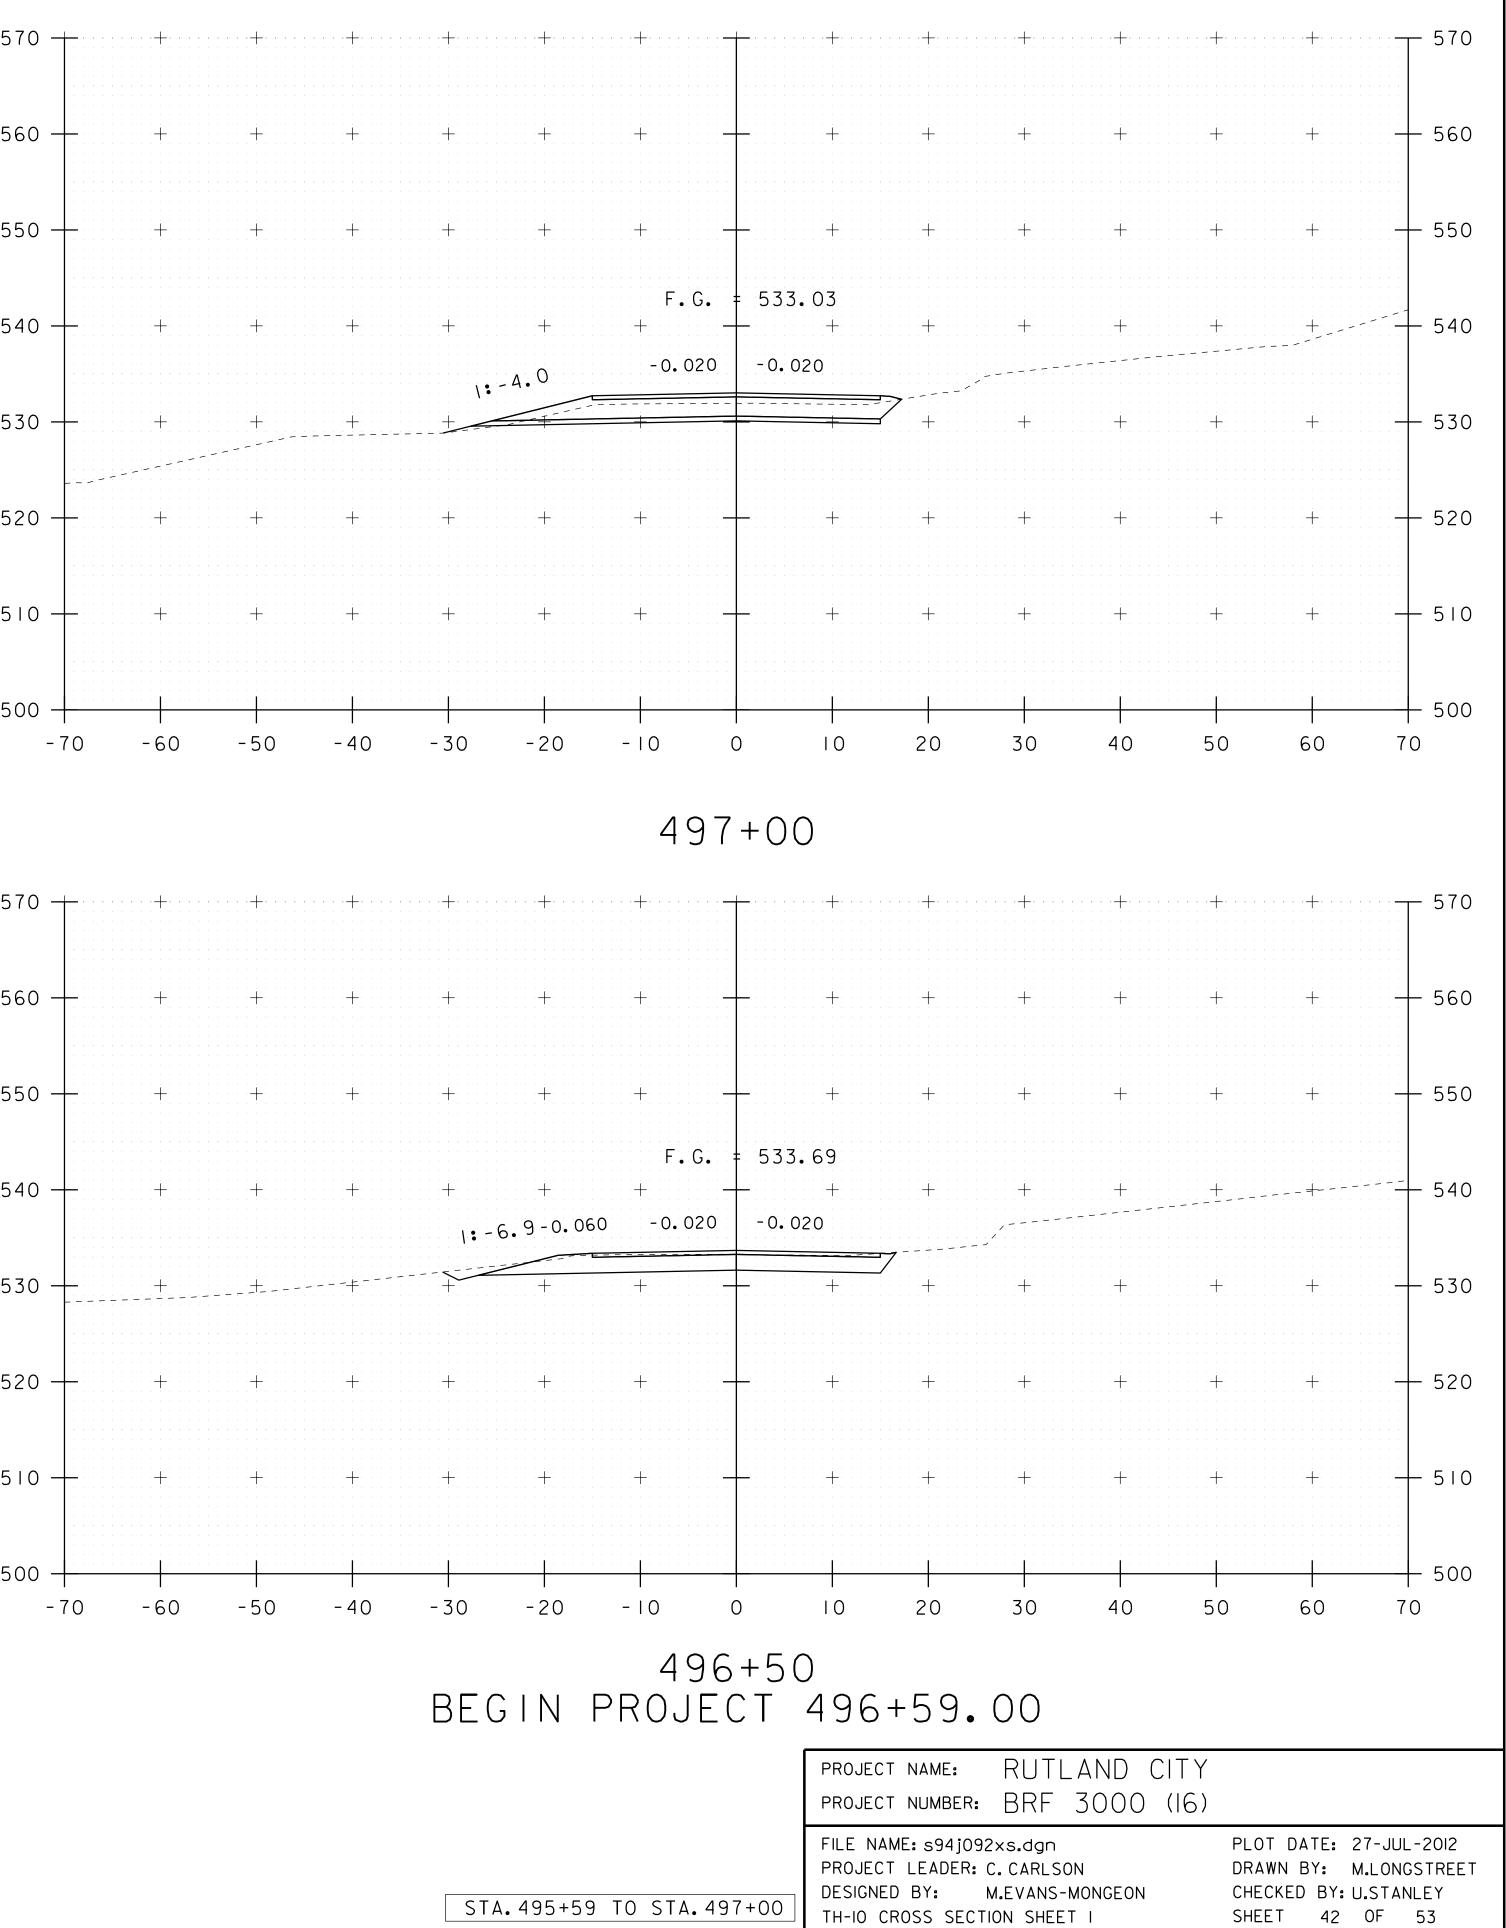

|   | PROJECT NAME: RUTLAND CITY                                                                                          |                                                                                             |
|---|---------------------------------------------------------------------------------------------------------------------|---------------------------------------------------------------------------------------------|
|   | PROJECT NUMBER: BRF 3000 (16)                                                                                       |                                                                                             |
| ) | FILE NAME: s94j092xs.dgn<br>PROJECT LEADER: C.CARLSON<br>DESIGNED BY: M.EVANS-MONGEON<br>TH-8 CROSS SECTION SHEET 6 | PLOT DATE: 27-JUL-2012<br>DRAWN BY: M.LONGSTREET<br>CHECKED BY: U.STANLEY<br>SHEET 41 OF 53 |