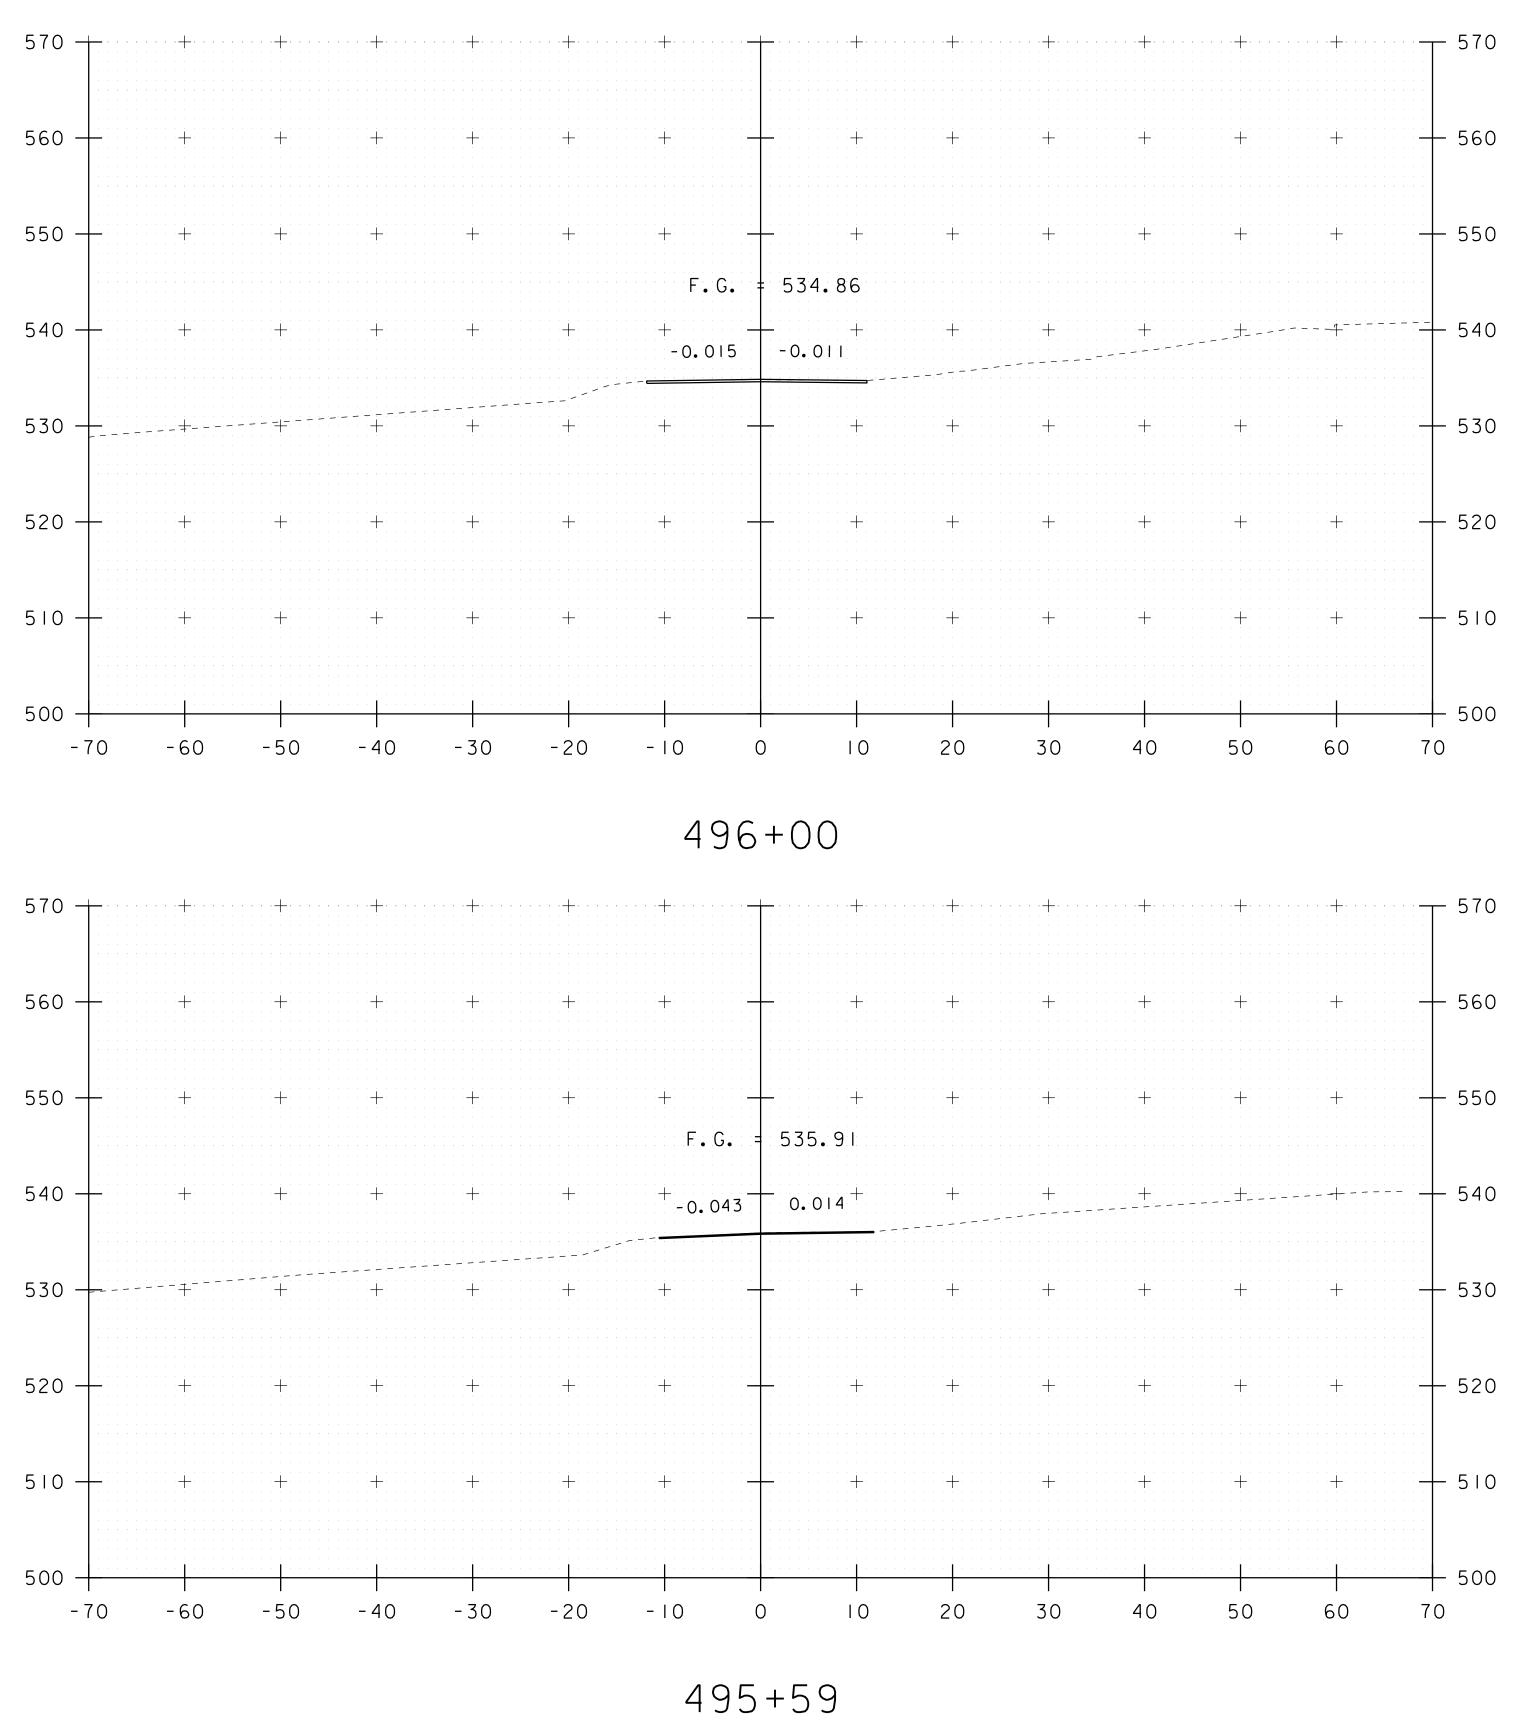

|                                                                                             |
|---|---------------------------------------------------------------------------------------------------------------------|---------------------------------------------------------------------------------------------|
|   | PROJECT NUMBER: BRF 3000 (16)                                                                                       |                                                                                             |
| ) | FILE NAME: s94j092xs.dgn<br>PROJECT LEADER: C.CARLSON<br>DESIGNED BY: M.EVANS-MONGEON<br>TH-8 CROSS SECTION SHEET 6 | PLOT DATE: 27-JUL-2012<br>DRAWN BY: M.LONGSTREET<br>CHECKED BY: U.STANLEY<br>SHEET 41 OF 53 |



BEGIN APPROACH

















|          | PROJECT NUMBER: BKF 2000 (16) |                        |
|----------|-------------------------------|------------------------|
|          | FILE NAME: s94j092xs.dgn      | PLOT DATE: 27-JUL-2012 |
|          | PROJECT LEADER: C. CARLSON    | DRAWN BY: M.LONGSTREET |
| 400.00   | DESIGNED BY: M.EVANS-MONGEON  | CHECKED BY: U.STANLEY  |
| A.499+00 | TH-IO CROSS SECTION SHEET 2   | SHEET 43 OF 53         |
|          |                               |                        |







TH-IO CROSS SECTION SHEET 3

SHEET 44 OF 53































|   | project name: BETHEL<br>project number: BRF 022-1(14)                                                                              |