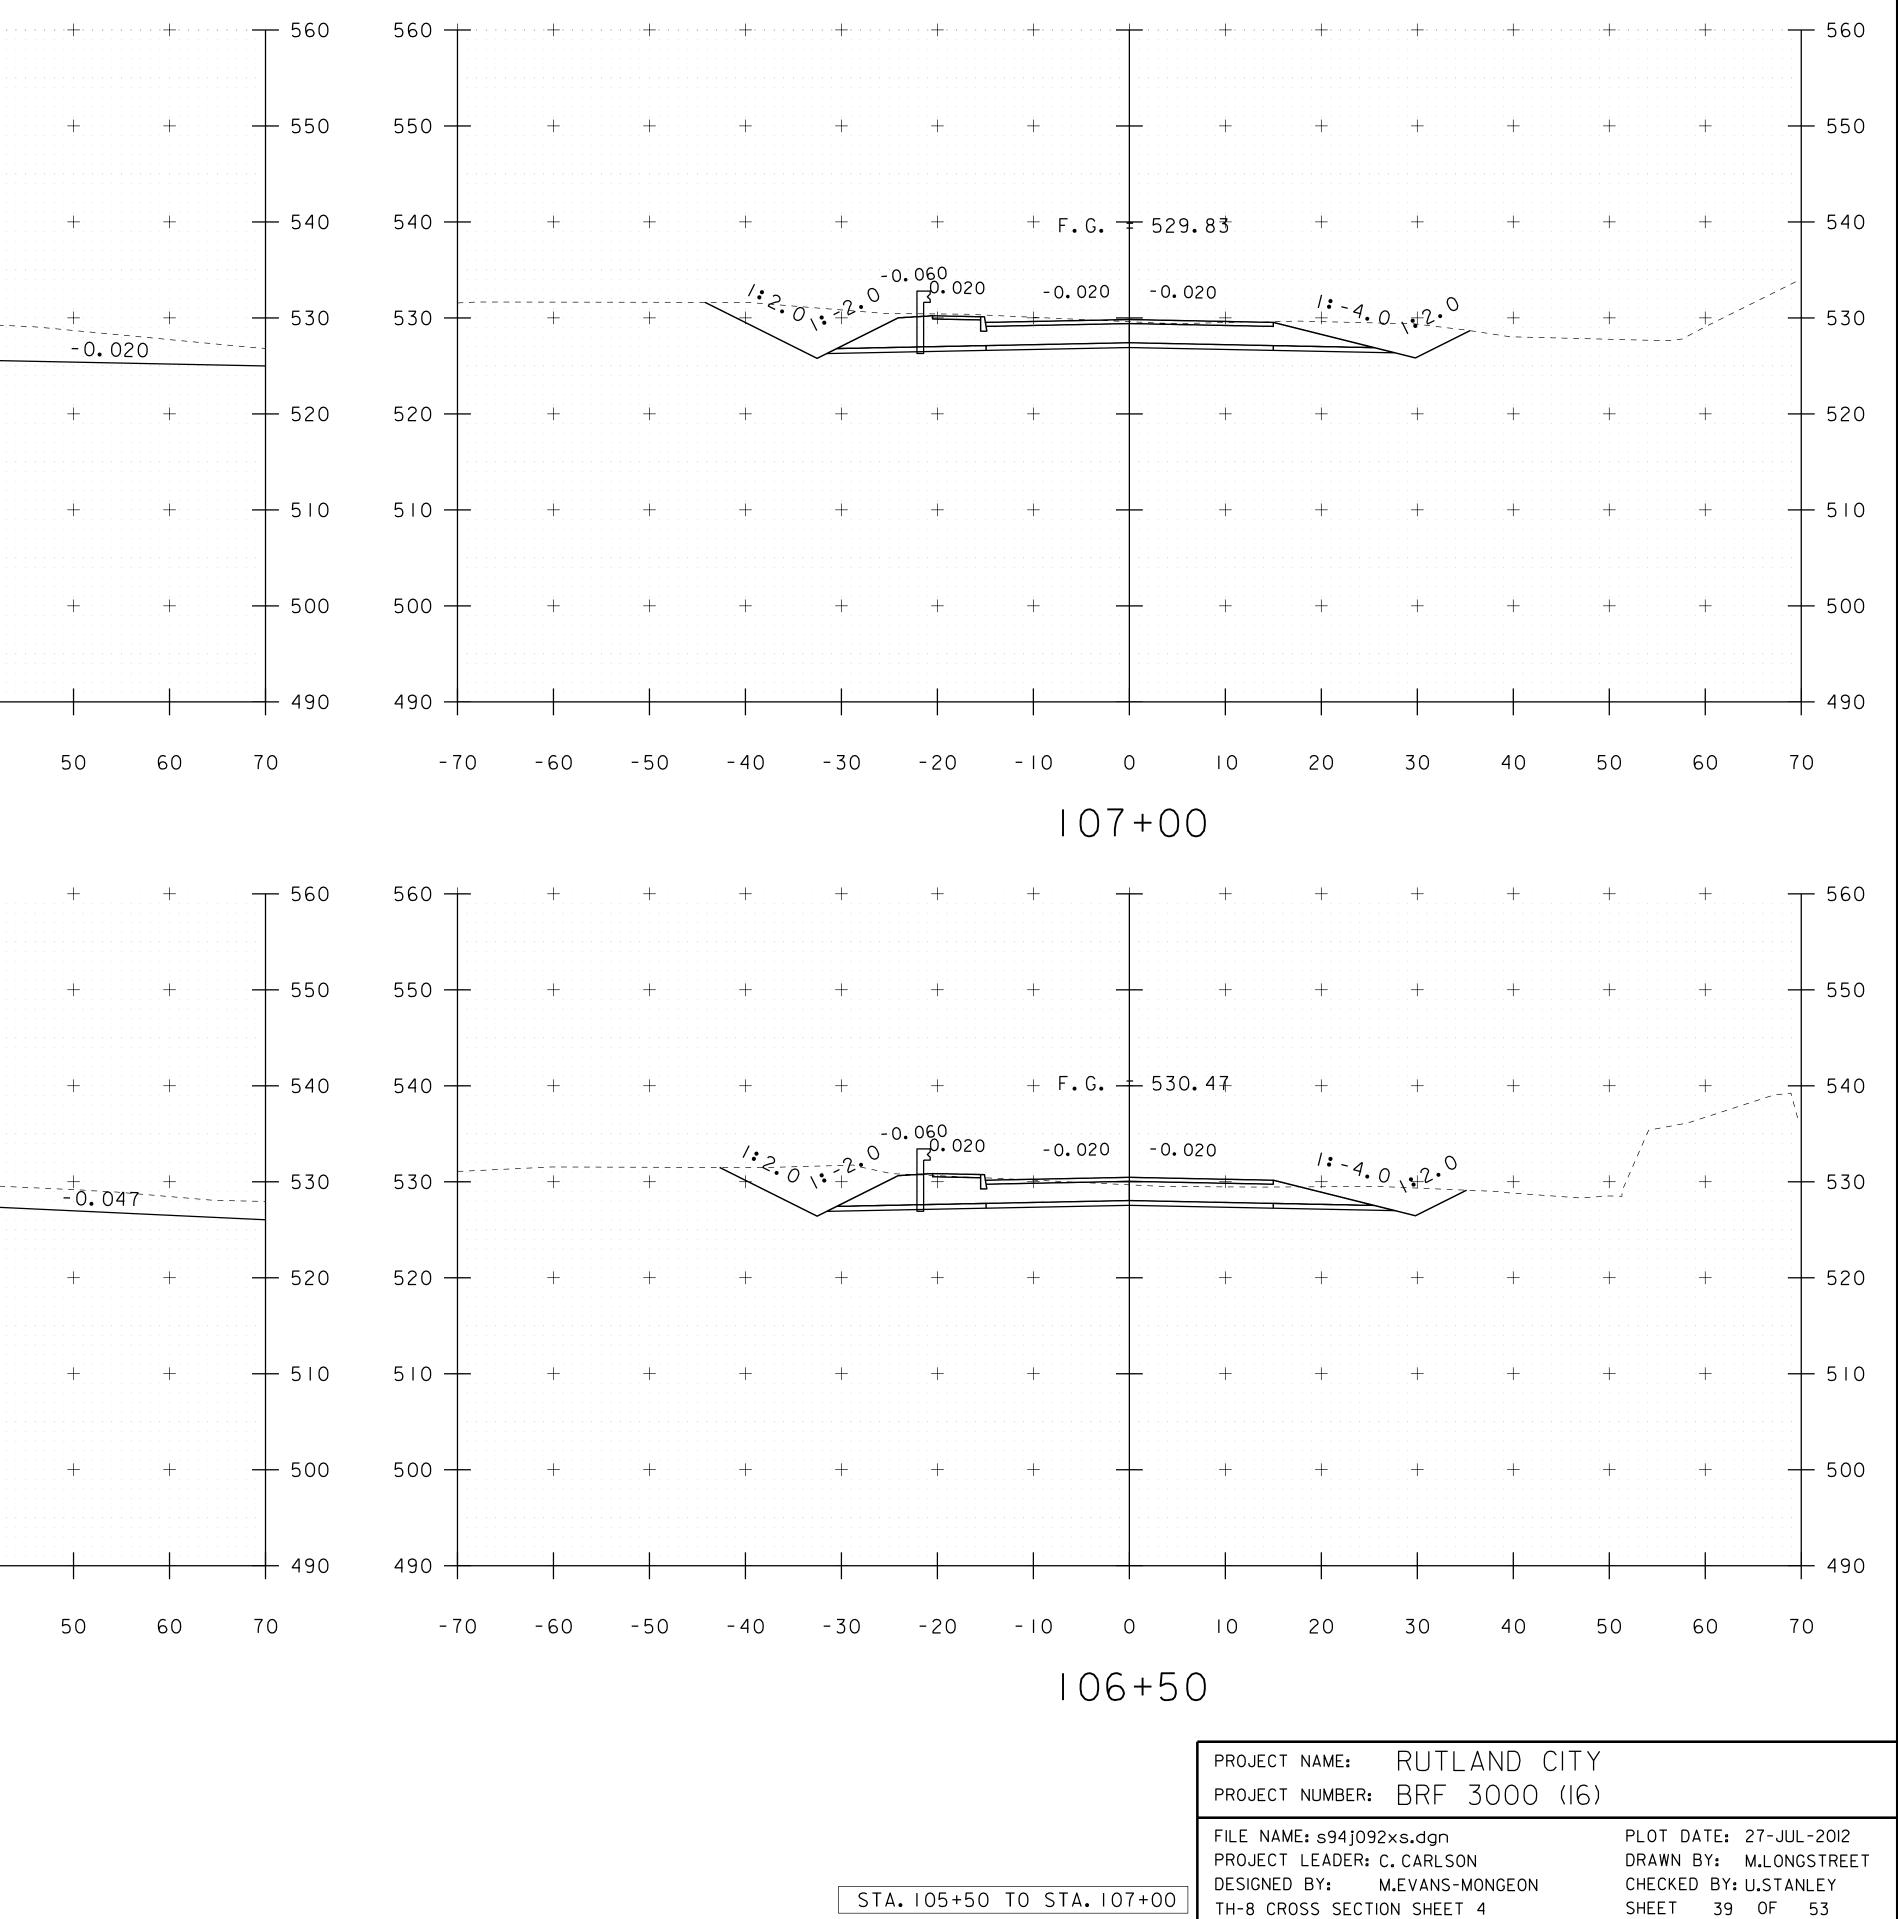

BEGIN APPROACH

|          | PROJECT NUMBER: BKF 2000 (16) |                        |
|----------|-------------------------------|------------------------|
|          | FILE NAME: s94j092xs.dgn      | PLOT DATE: 27-JUL-2012 |
|          | PROJECT LEADER: C. CARLSON    | DRAWN BY: M.LONGSTREET |
| 400.00   | DESIGNED BY: M.EVANS-MONGEON  | CHECKED BY: U.STANLEY  |
| A.499+00 | TH-IO CROSS SECTION SHEET 2   | SHEET 43 OF 53         |
|          |                               |                        |