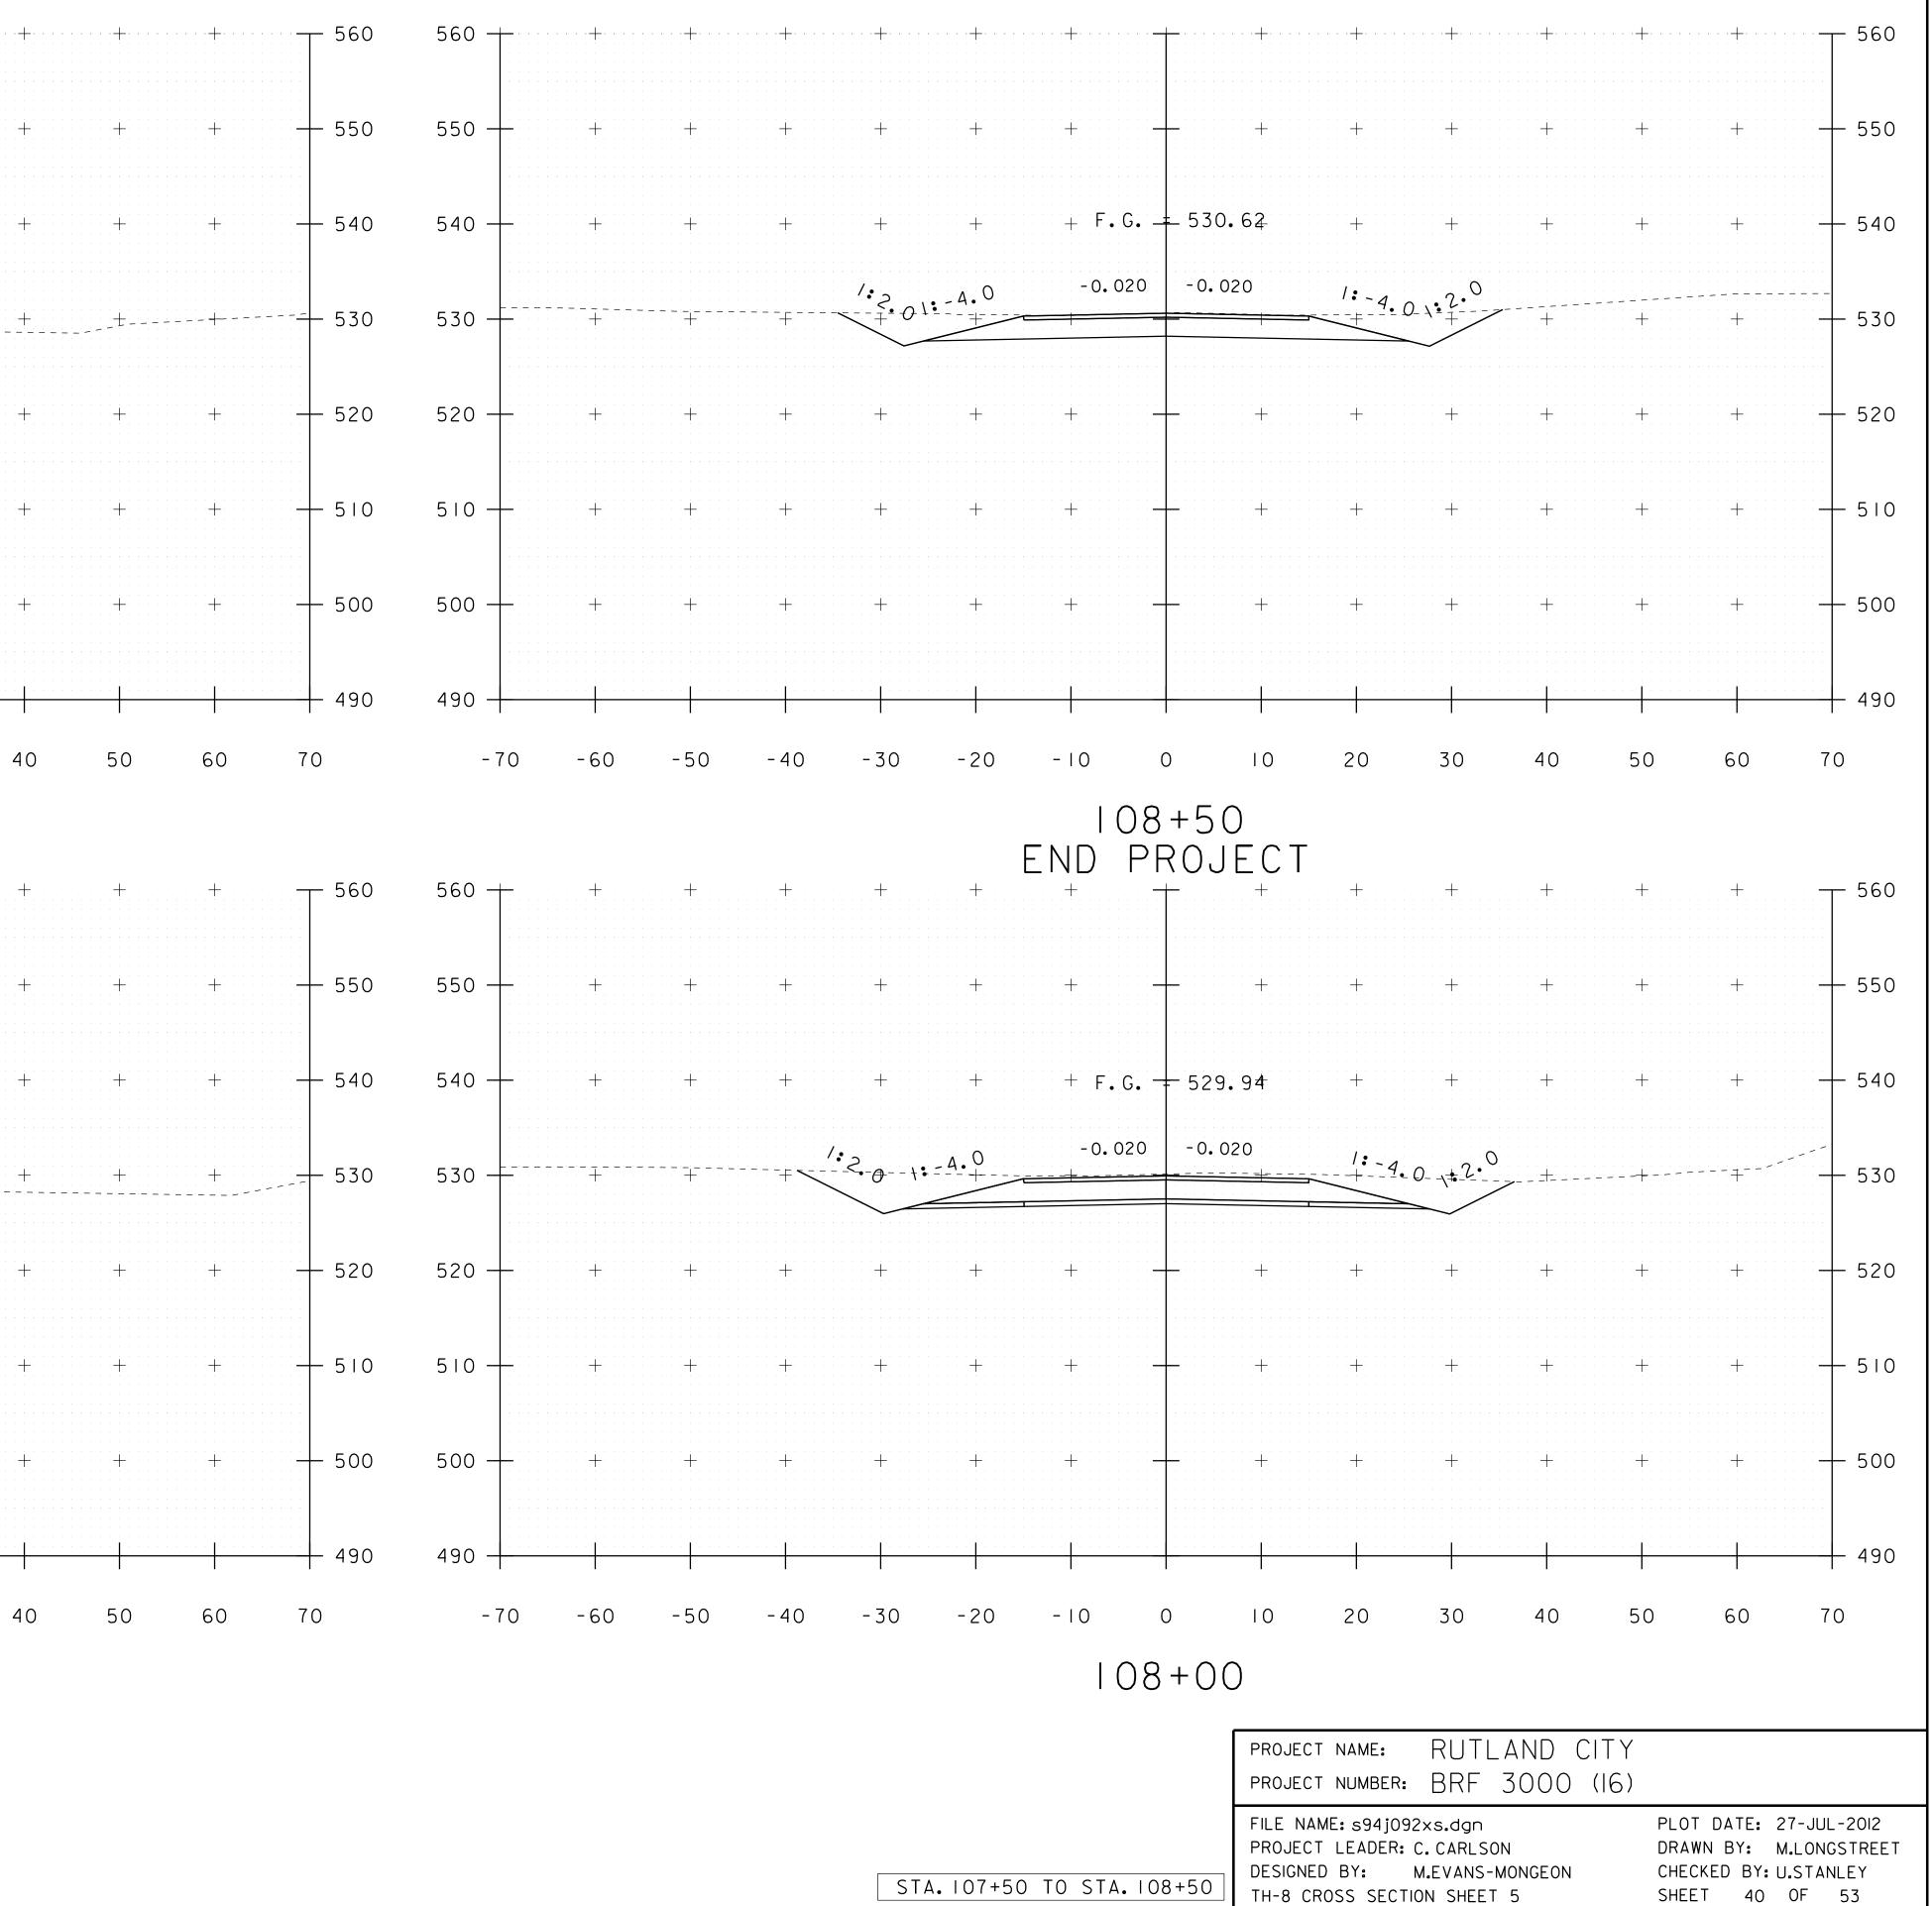

|   | PROJECT NAME: RUTLAND CITY                                                                                          |                                                                                             |
|---|---------------------------------------------------------------------------------------------------------------------|---------------------------------------------------------------------------------------------|
|   | PROJECT NUMBER: BRF 3000 (16)                                                                                       |                                                                                             |
| ) | FILE NAME: s94j092xs.dgn<br>PROJECT LEADER: C.CARLSON<br>DESIGNED BY: M.EVANS-MONGEON<br>TH-8 CROSS SECTION SHEET 6 | PLOT DATE: 27-JUL-2012<br>DRAWN BY: M.LONGSTREET<br>CHECKED BY: U.STANLEY<br>SHEET 41 OF 53 |