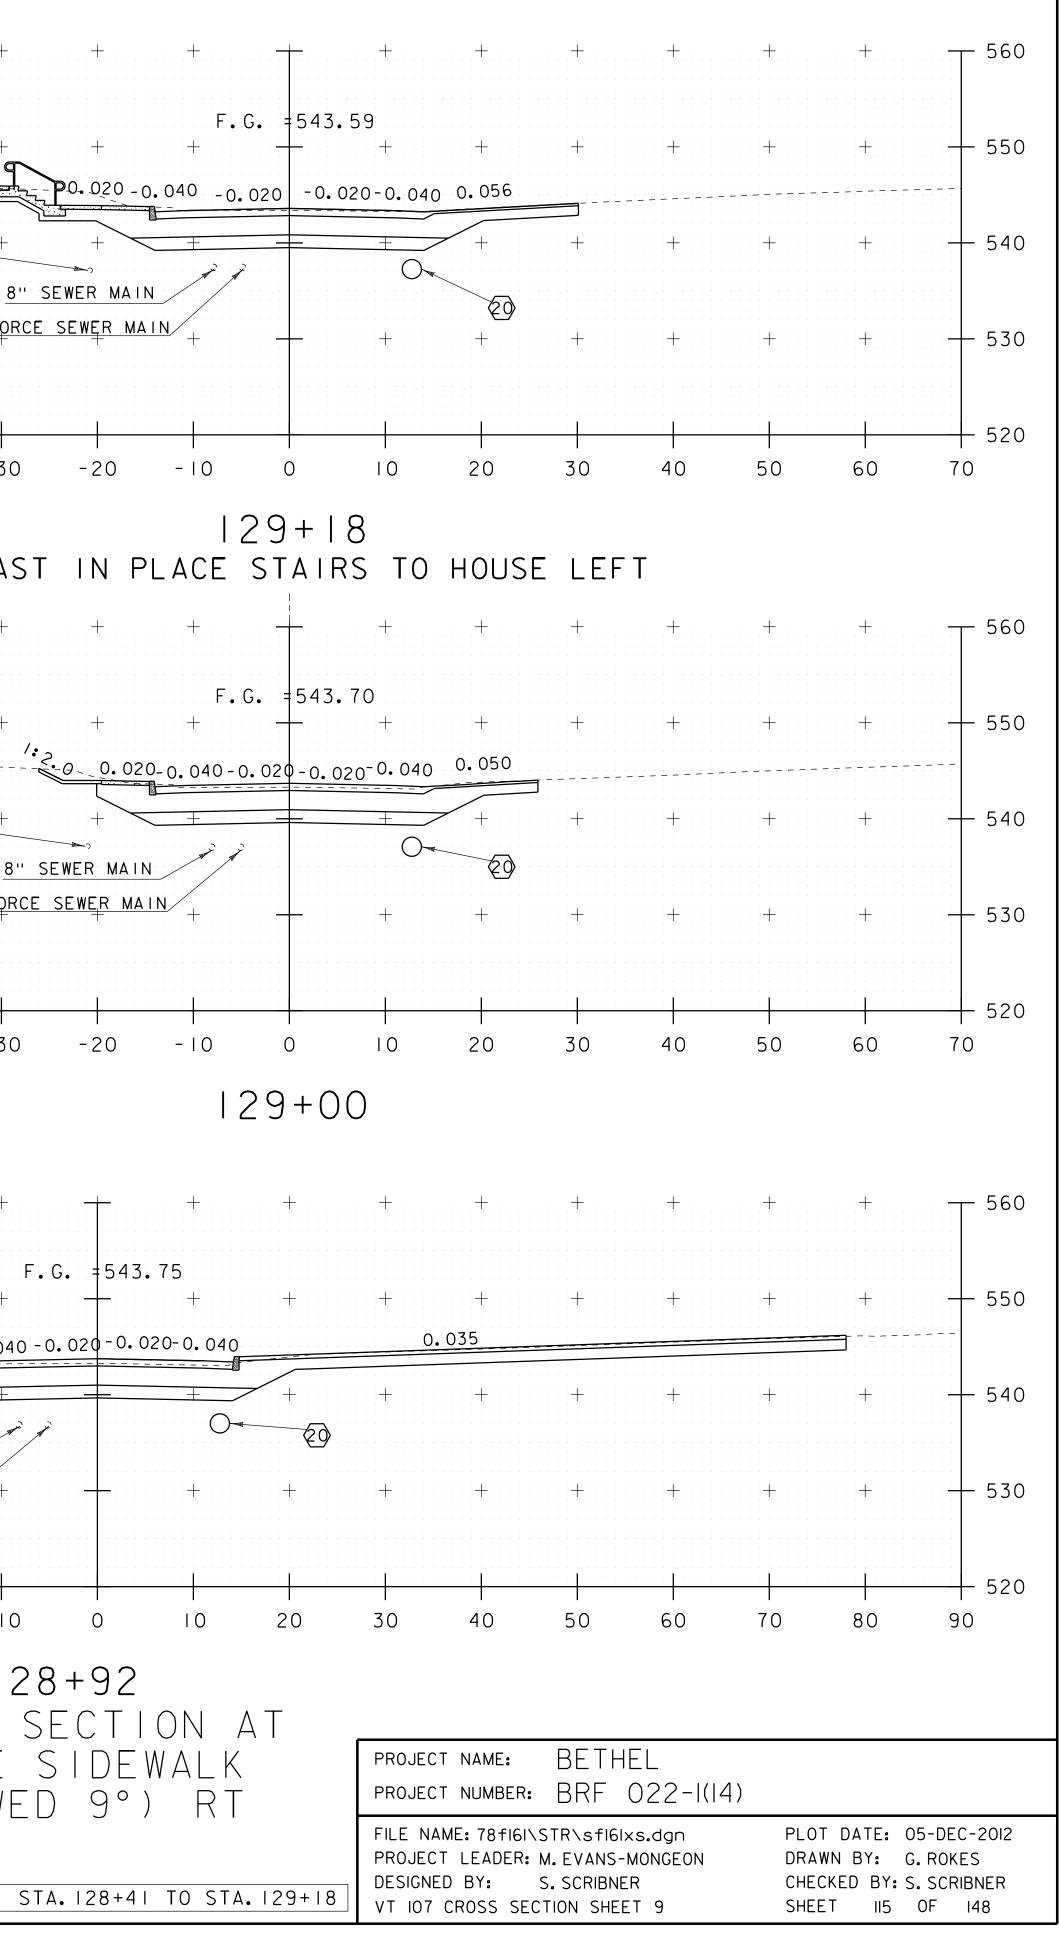

TH-IO CROSS SECTION SHEET 3

SHEET 44 OF 53

|   | project name: BETHEL<br>project number: BRF 022-1(14)                                                                              |                                                                                           |
|---|------------------------------------------------------------------------------------------------------------------------------------|-------------------------------------------------------------------------------------------|
| 0 | FILE NAME: 78fI6I\STR\sfI6Ixs.dgn<br>PROJECT LEADER: M. EVANS-MONGEON<br>DESIGNED BY: S. SCRIBNER<br>VT 107 CROSS SECTION SHEET II | PLOT DATE: 05-DEC-2012<br>DRAWN BY: G.ROKES<br>CHECKED BY: S.SCRIBNER<br>SHEET 117 OF 148 |