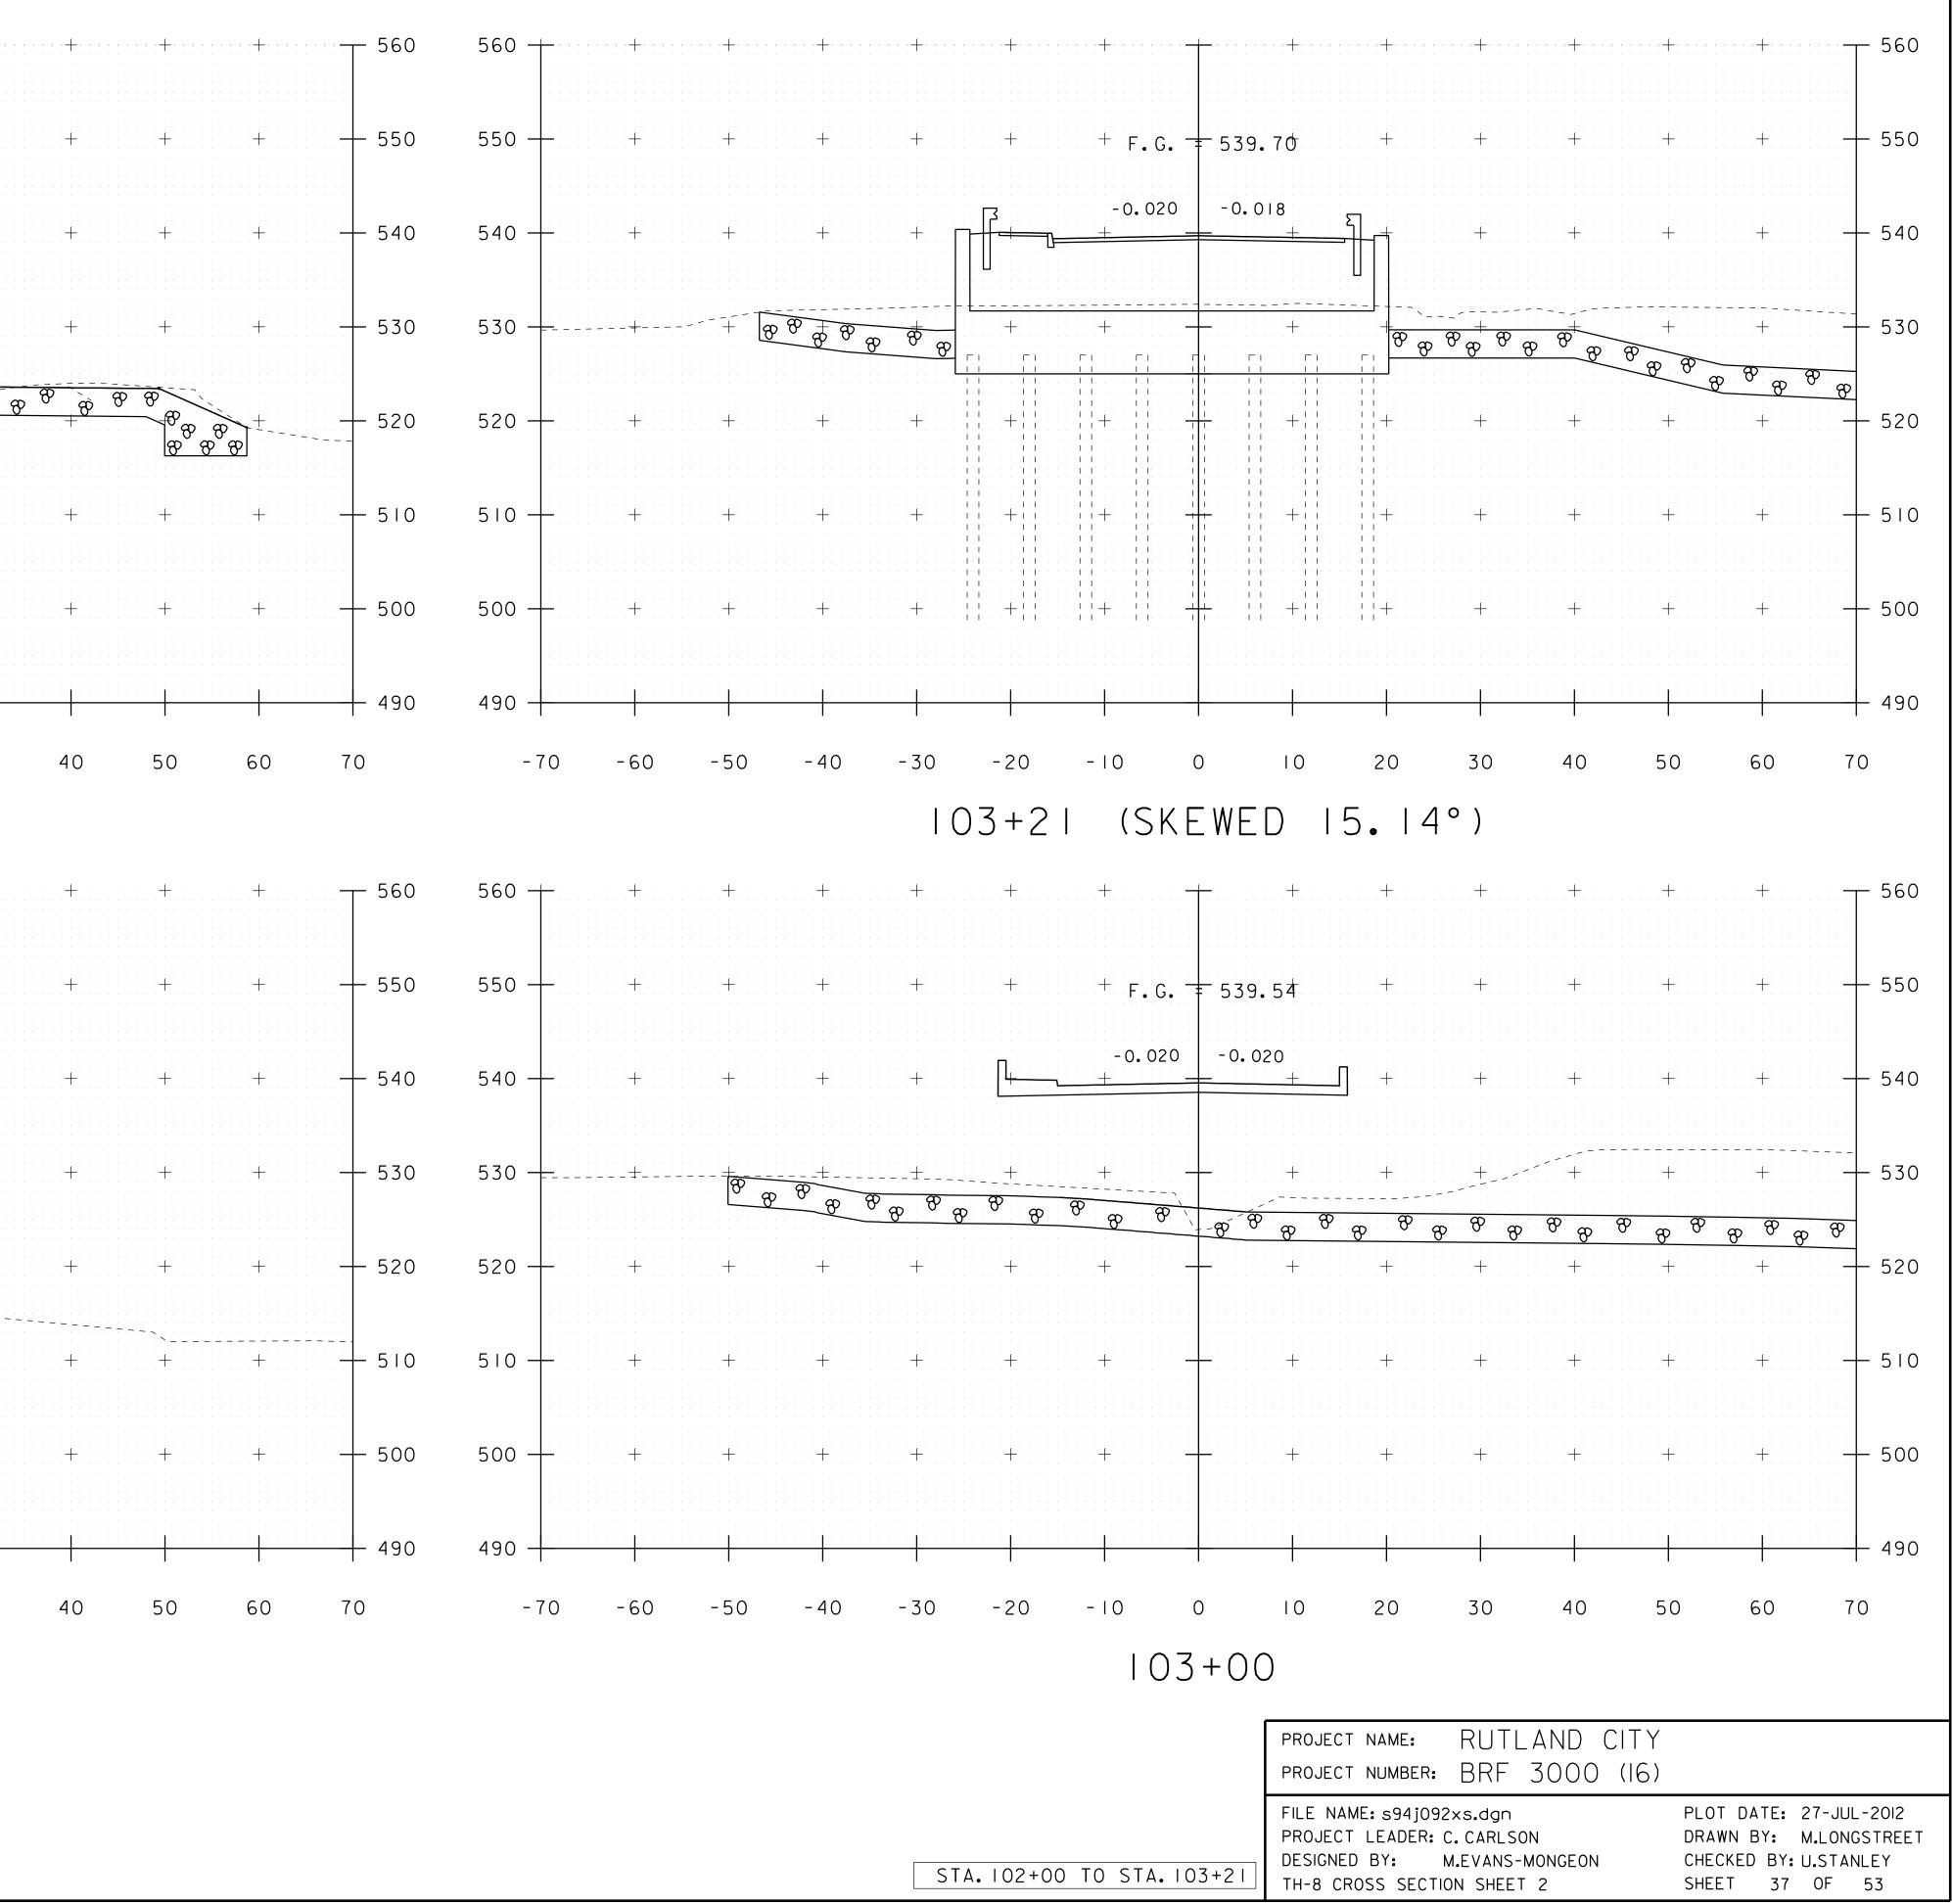

|   | PROJECT NAME: RUTLAND CITY                                                                                          |                                                                                             |
|---|---------------------------------------------------------------------------------------------------------------------|---------------------------------------------------------------------------------------------|
|   | PROJECT NUMBER: BRF 3000 (16)                                                                                       |                                                                                             |
| ) | FILE NAME: s94j092xs.dgn<br>PROJECT LEADER: C.CARLSON<br>DESIGNED BY: M.EVANS-MONGEON<br>TH-8 CROSS SECTION SHEET 6 | PLOT DATE: 27-JUL-2012<br>DRAWN BY: M.LONGSTREET<br>CHECKED BY: U.STANLEY<br>SHEET 41 OF 53 |