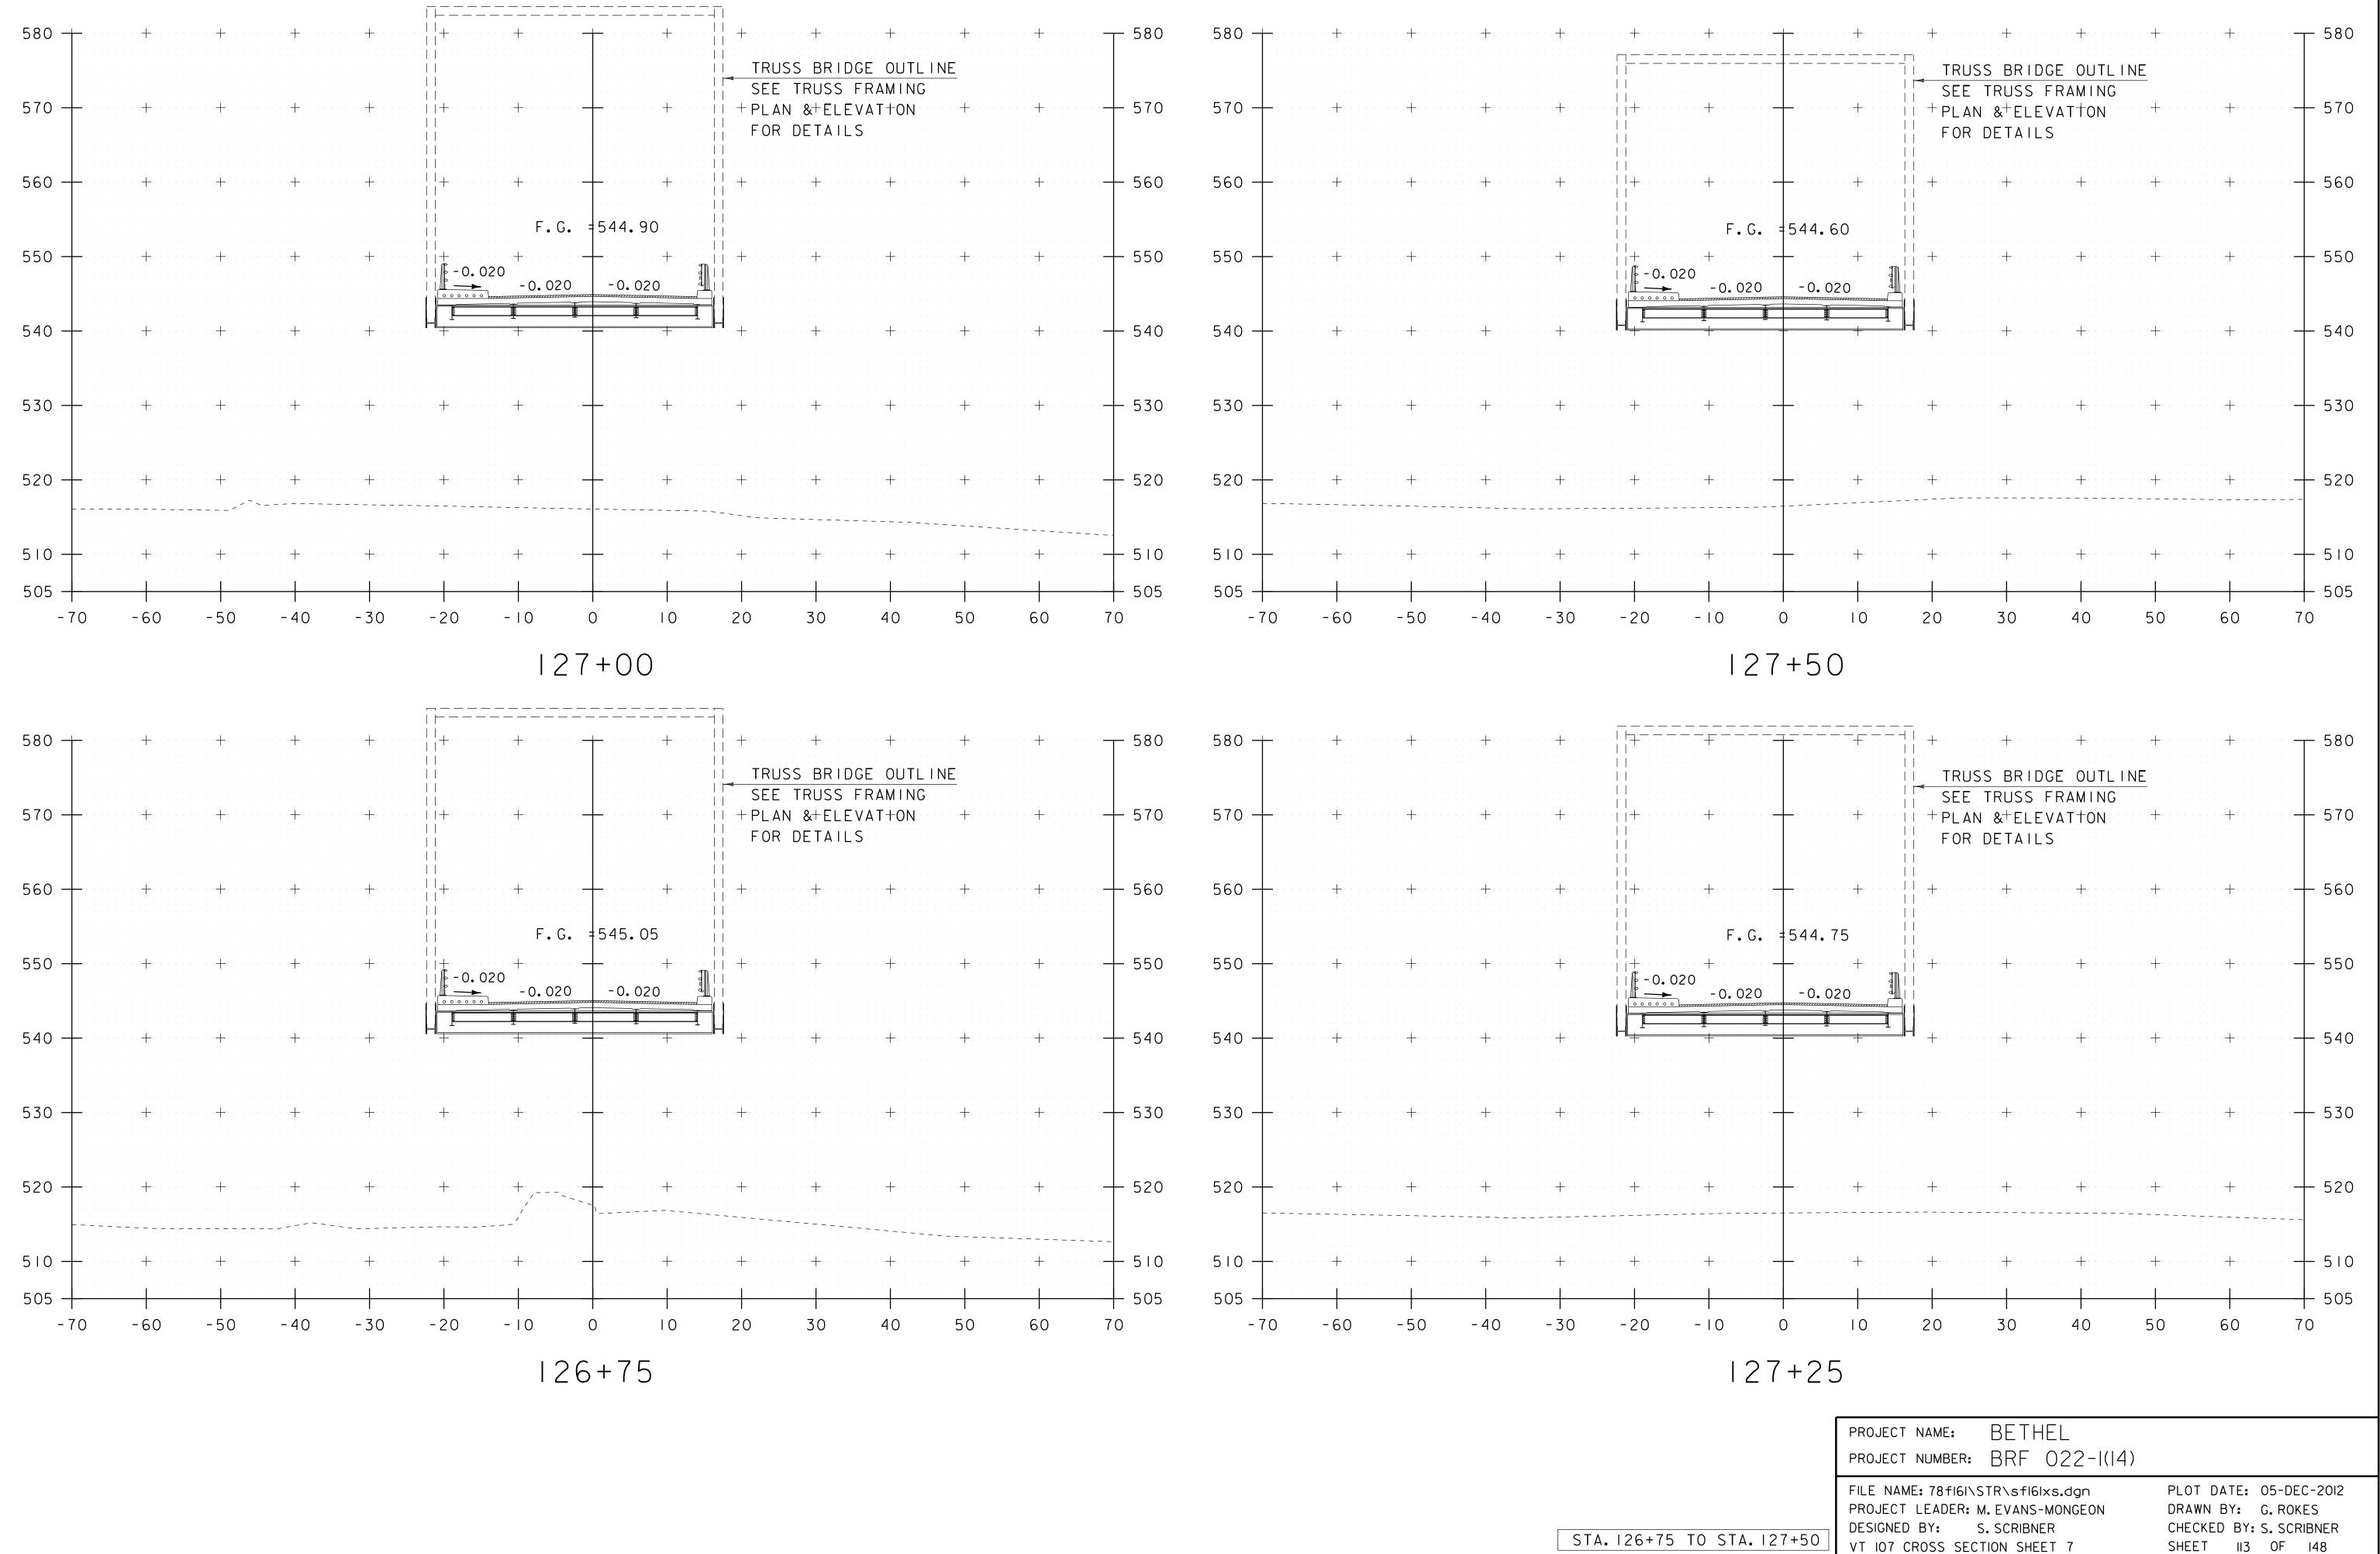

|   | PROJECT NAME: RUTLAND CITY                                                                                          |                                                                                             |
|---|---------------------------------------------------------------------------------------------------------------------|---------------------------------------------------------------------------------------------|
|   | PROJECT NUMBER: BRF 3000 (16)                                                                                       |                                                                                             |
| ) | FILE NAME: s94j092xs.dgn<br>PROJECT LEADER: C.CARLSON<br>DESIGNED BY: M.EVANS-MONGEON<br>TH-8 CROSS SECTION SHEET 6 | PLOT DATE: 27-JUL-2012<br>DRAWN BY: M.LONGSTREET<br>CHECKED BY: U.STANLEY<br>SHEET 41 OF 53 |