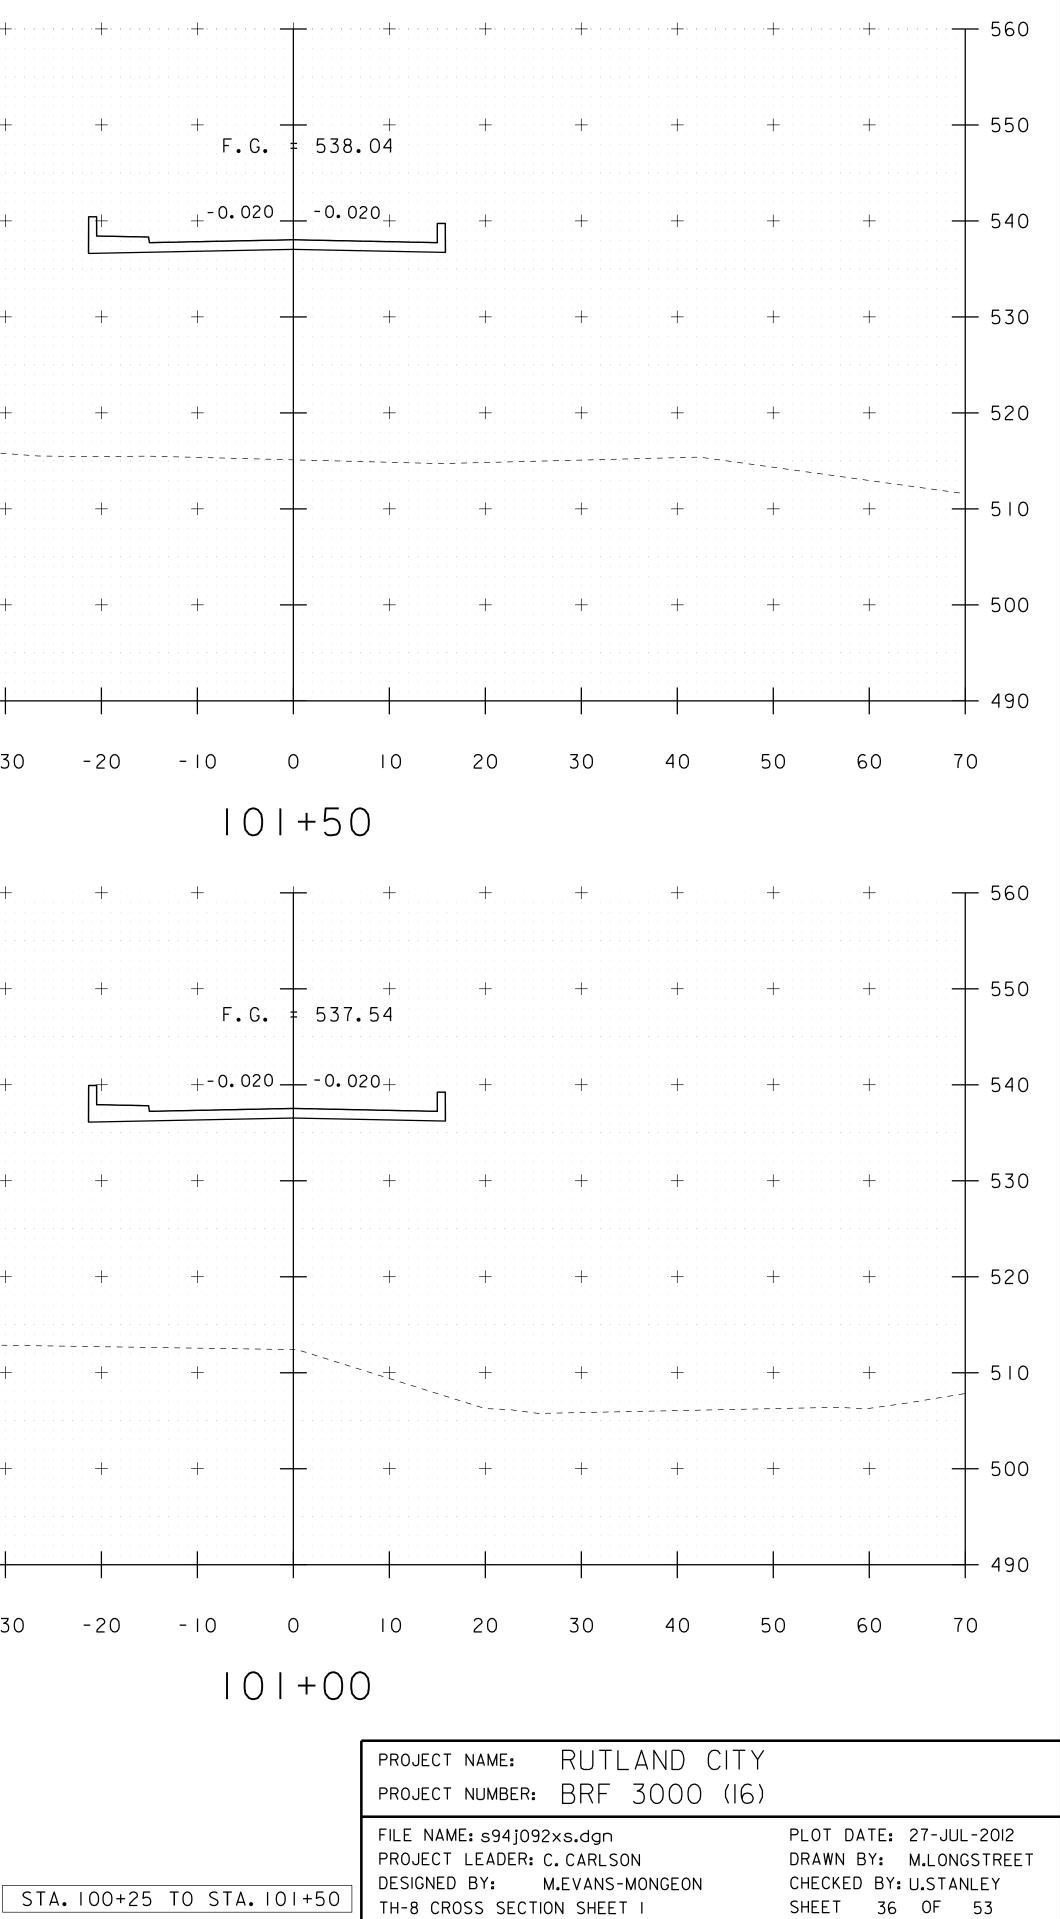

|   | PROJECT NAME: RUTLAND CITY                                                                                          |                                                                                             |
|---|---------------------------------------------------------------------------------------------------------------------|---------------------------------------------------------------------------------------------|
|   | PROJECT NUMBER: BRF 3000 (16)                                                                                       |                                                                                             |
| ) | FILE NAME: s94j092xs.dgn<br>PROJECT LEADER: C.CARLSON<br>DESIGNED BY: M.EVANS-MONGEON<br>TH-8 CROSS SECTION SHEET 6 | PLOT DATE: 27-JUL-2012<br>DRAWN BY: M.LONGSTREET<br>CHECKED BY: U.STANLEY<br>SHEET 41 OF 53 |