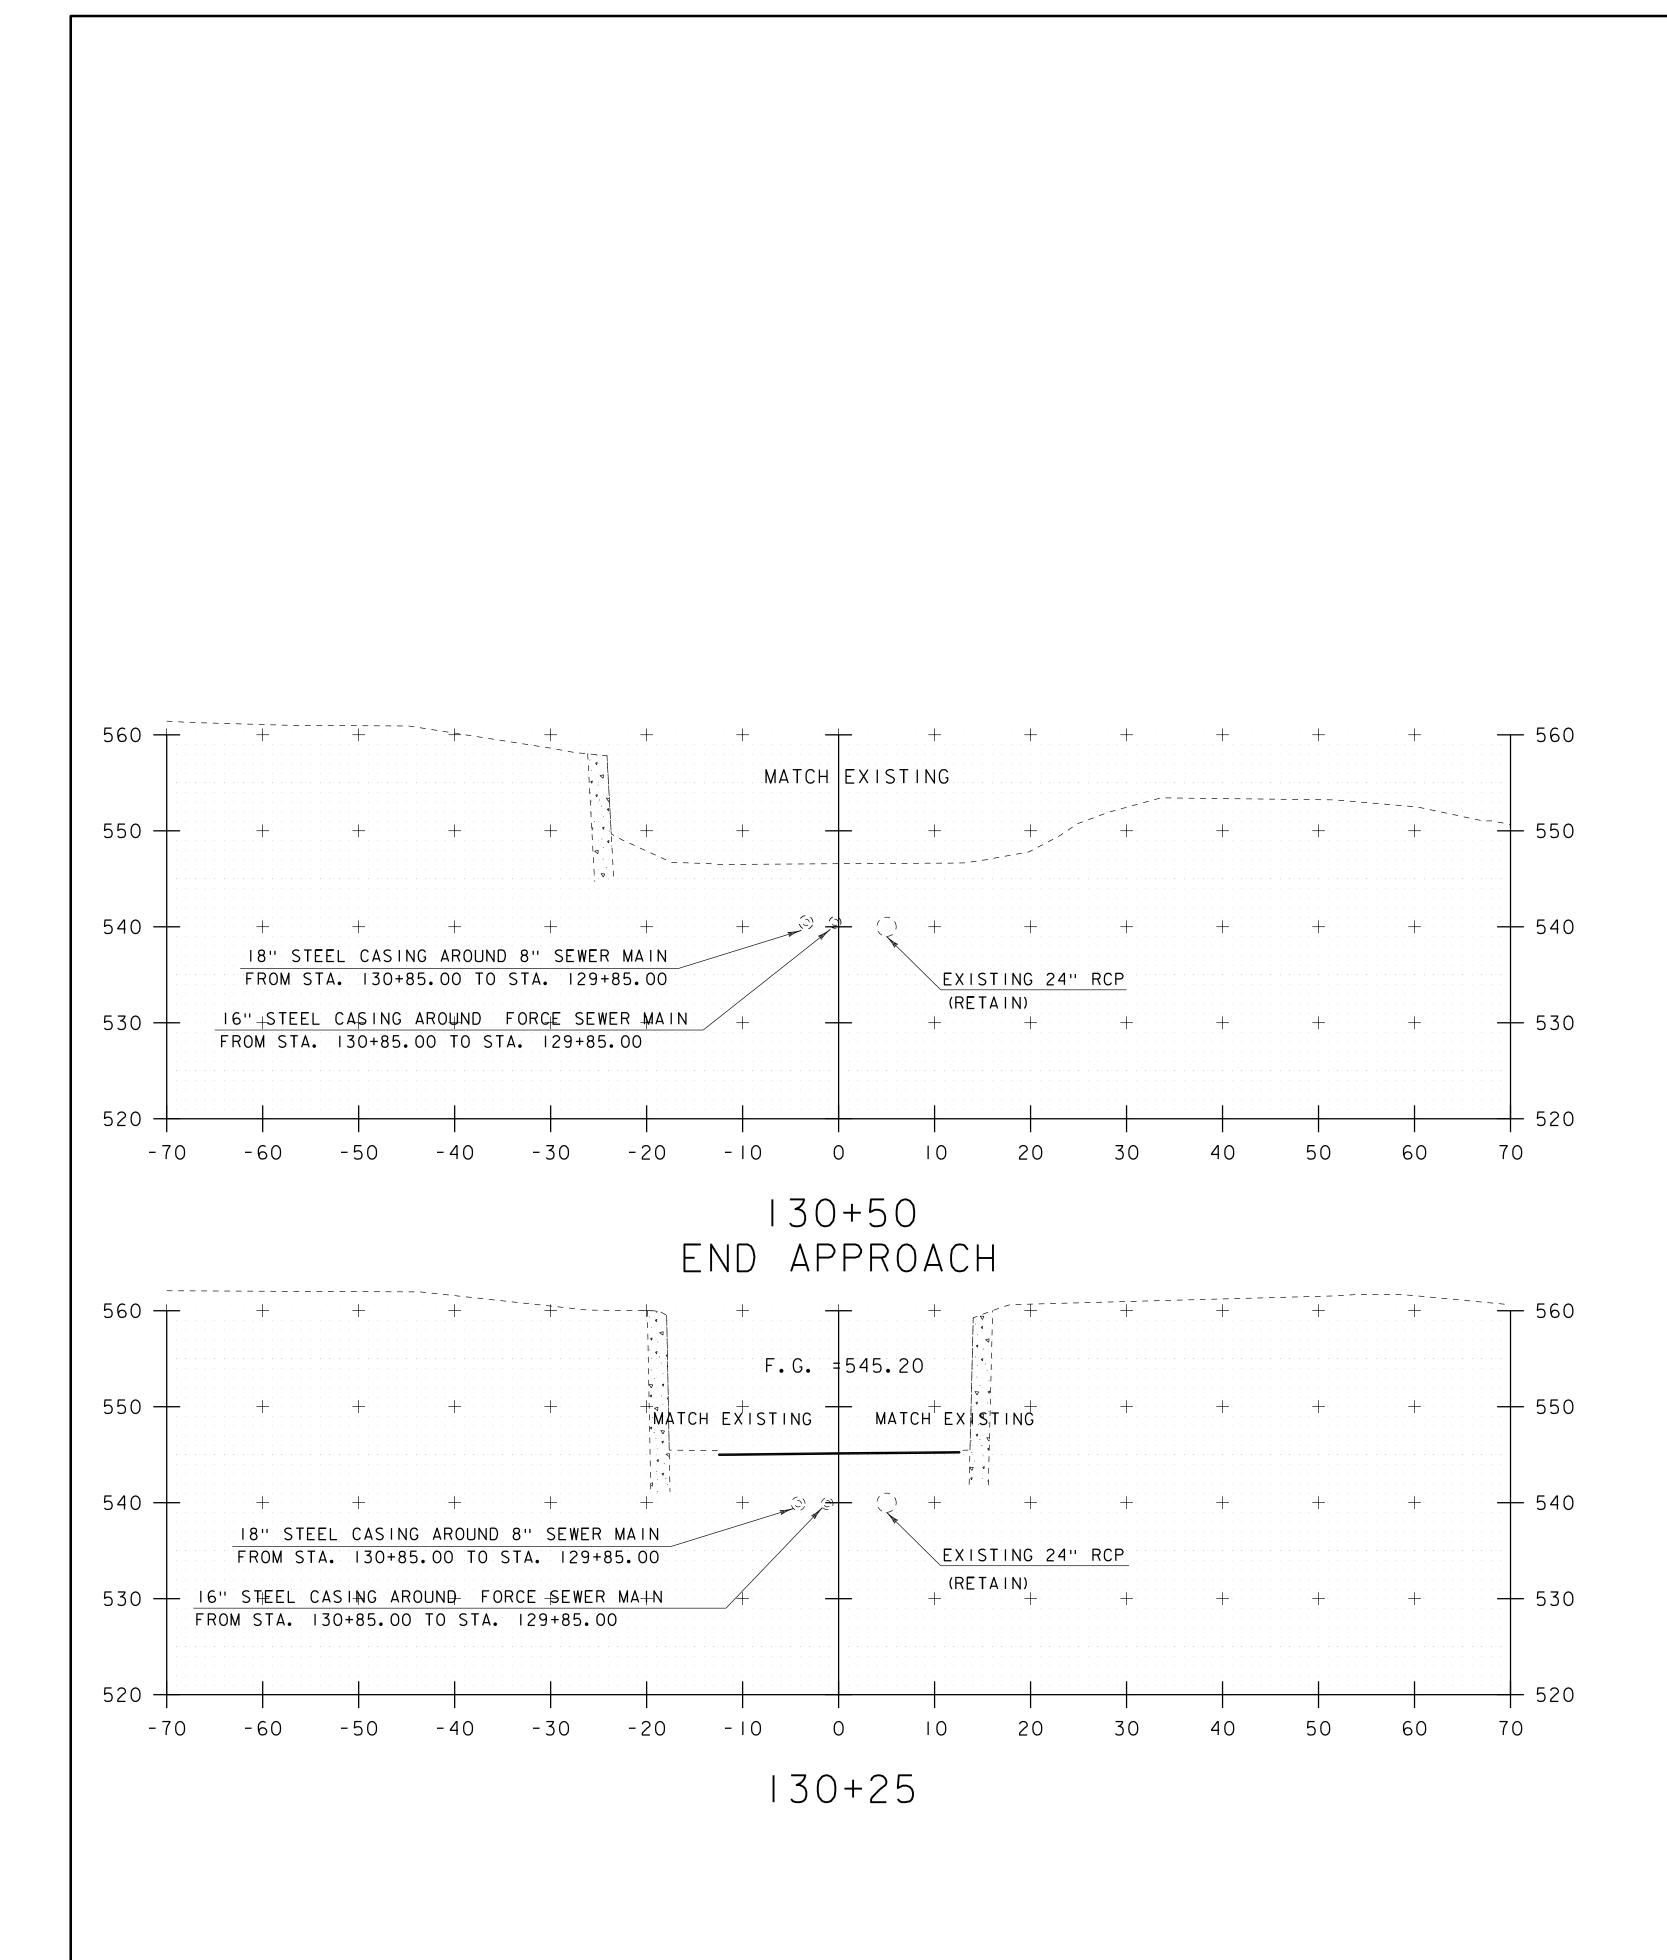

2xs.dgn<br>PROJECT LEADER: C.CARLSON<br>DESIGNED BY: M.EVANS-MONGEON<br>TH-8 CROSS SECTION SHEET 6 | PLOT DATE: 27-JUL-2012<br>DRAWN BY: M.LONGSTREET<br>CHECKED BY: U.STANLEY<br>SHEET 41 OF 53 |



BEGIN APPROACH

















|          | PROJECT NUMBER: BKF 2000 (16) |                        |
|----------|-------------------------------|------------------------|
|          | FILE NAME: s94j092xs.dgn      | PLOT DATE: 27-JUL-2012 |
|          | PROJECT LEADER: C. CARLSON    | DRAWN BY: M.LONGSTREET |
| 400.00   | DESIGNED BY: M.EVANS-MONGEON  | CHECKED BY: U.STANLEY  |
| A.499+00 | TH-IO CROSS SECTION SHEET 2   | SHEET 43 OF 53         |
|          |                               |                        |







TH-IO CROSS SECTION SHEET 3

SHEET 44 OF 53































|   | project name: BETHEL<br>project number: BRF 022-1(14)                                                                              |                                                                                           |
|---|------------------------------------------------------------------------------------------------------------------------------------|-------------------------------------------------------------------------------------------|
| 0 | FILE NAME: 78fI6I\STR\sfI6Ixs.dgn<br>PROJECT LEADER: M. EVANS-MONGEON<br>DESIGNED BY: S. SCRIBNER<br>VT 107 CROSS SECTION SHEET II | PLOT DATE: 05-DEC-2012<br>DRAWN BY: G.ROKES<br>CHECKED BY: S.SCRIBNER<br>SHEET 117 OF 148 |