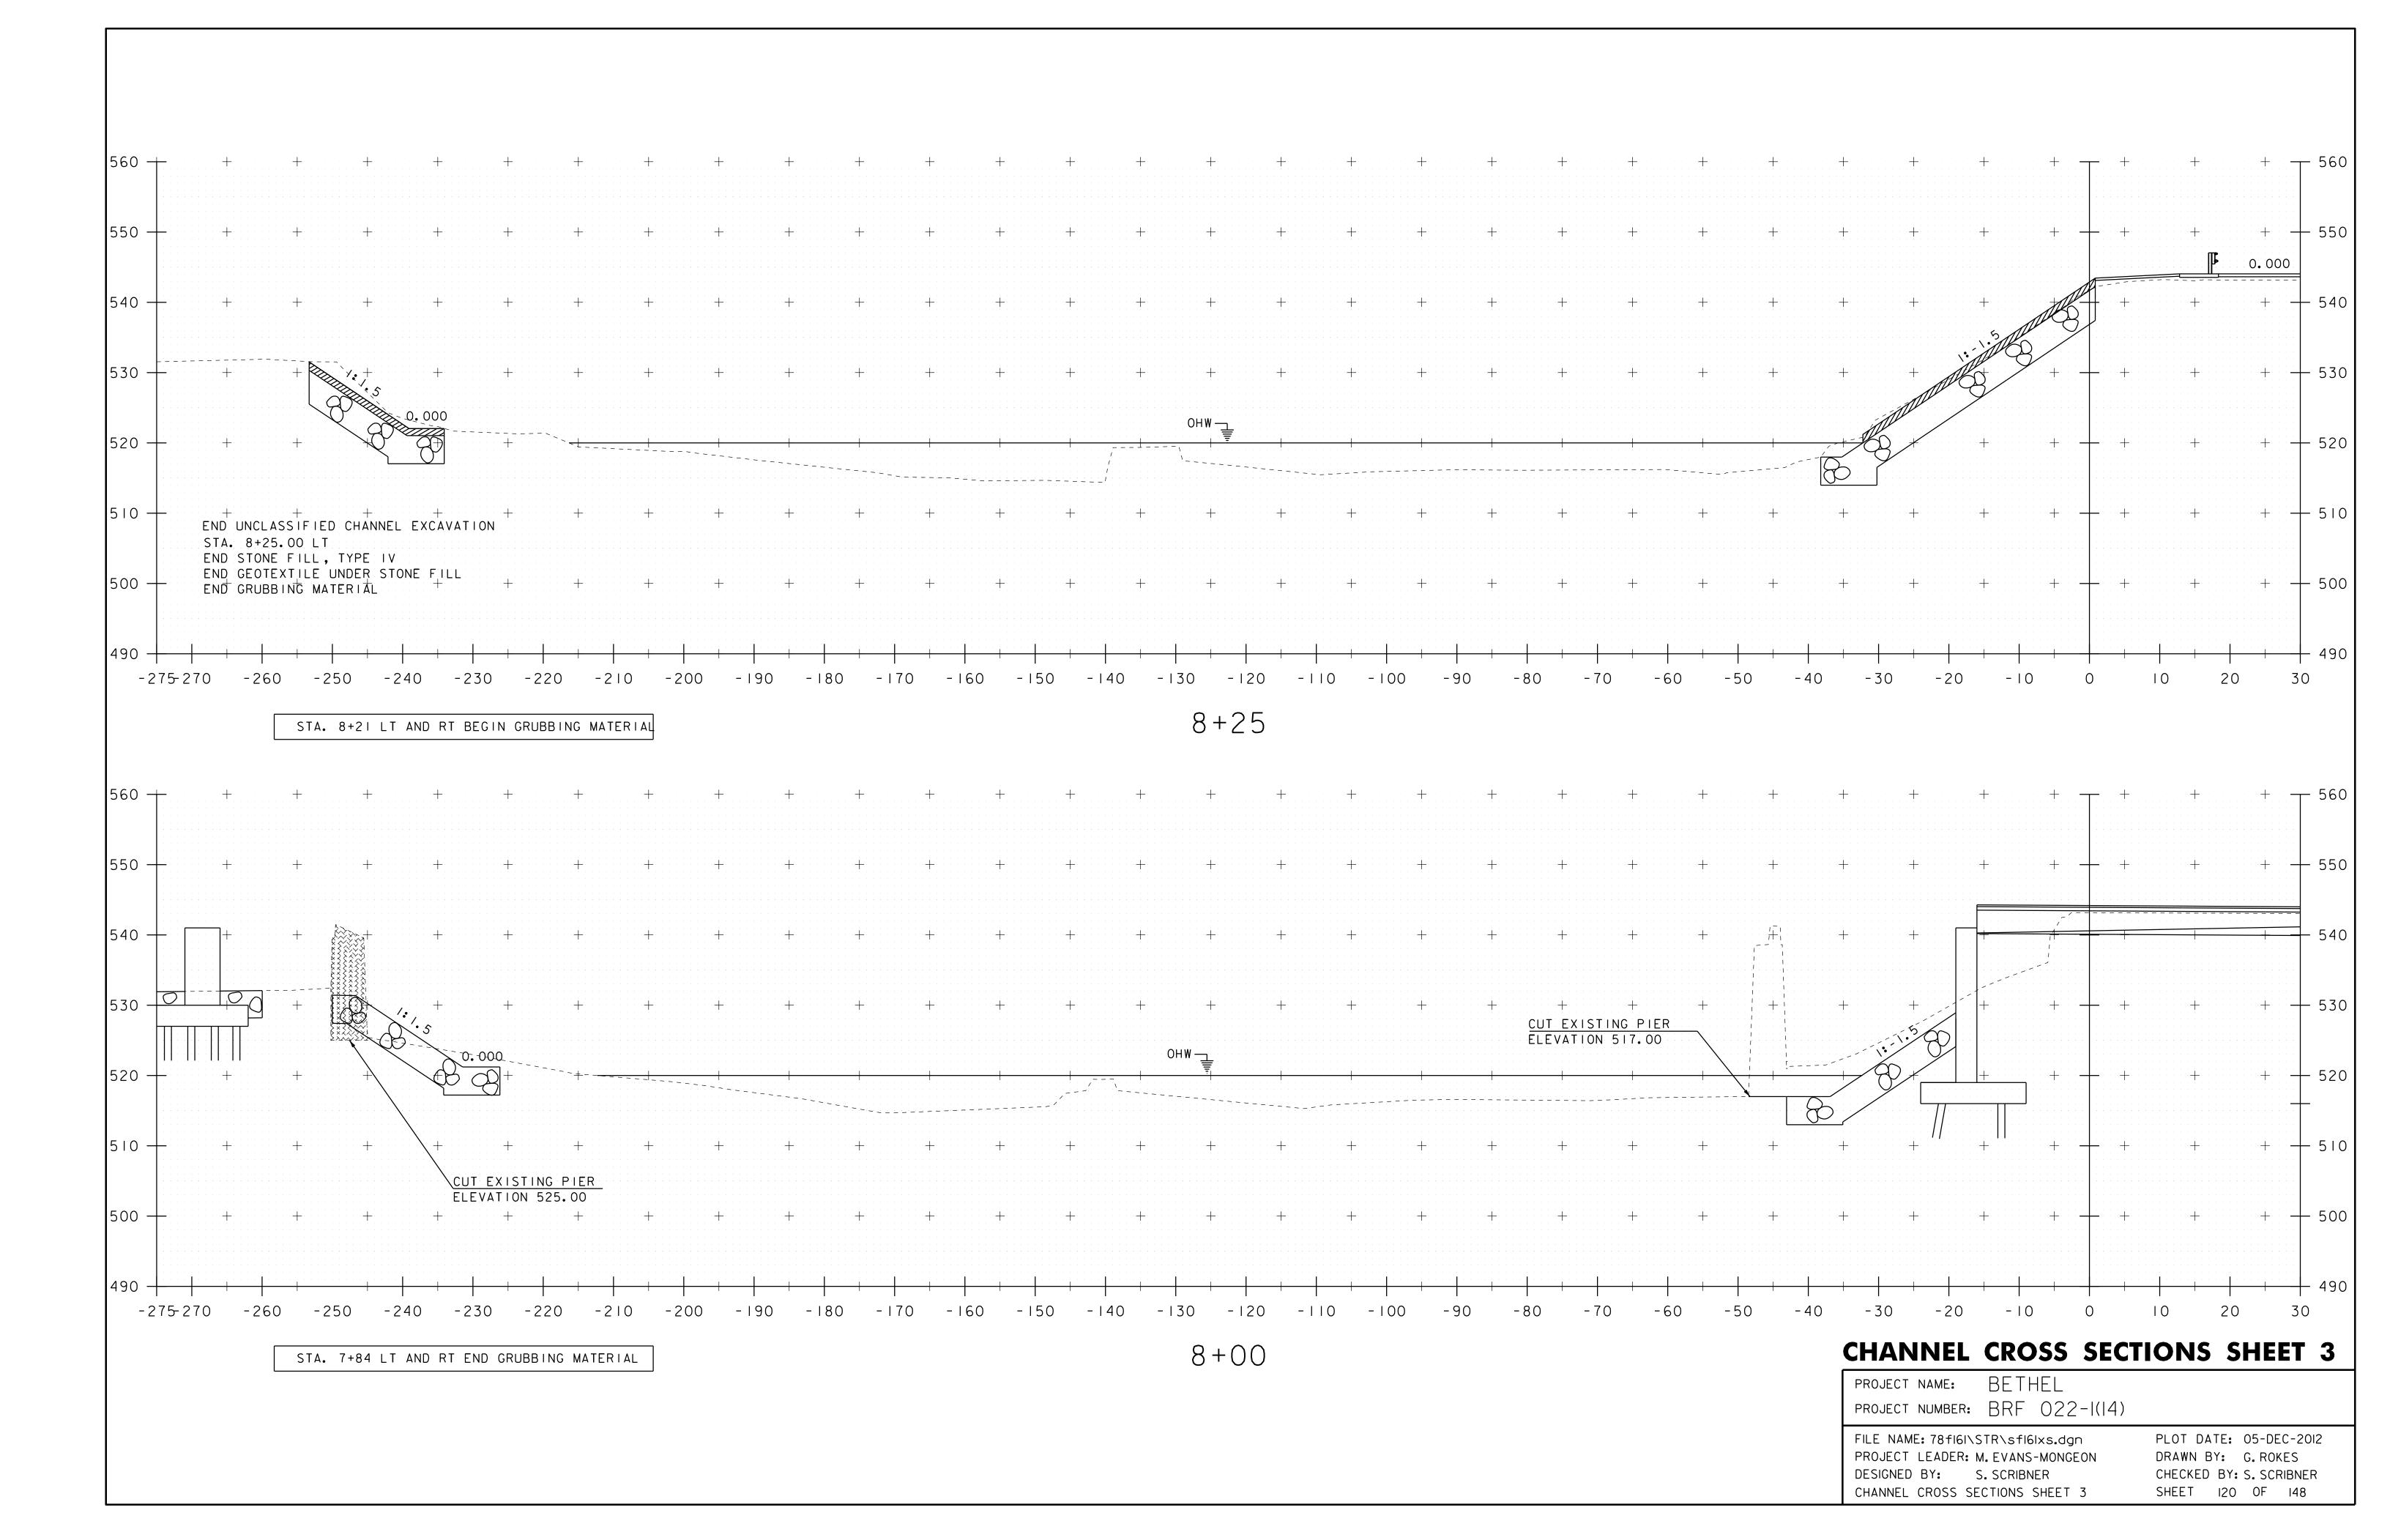

TH-IO CROSS SECTION SHEET 3

SHEET 44 OF 53

|   | project name: BETHEL<br>project number: BRF 022-1(14)                                                                              |                                                                                           |
|---|------------------------------------------------------------------------------------------------------------------------------------|-------------------------------------------------------------------------------------------|
| 0 | FILE NAME: 78fI6I\STR\sfI6Ixs.dgn<br>PROJECT LEADER: M. EVANS-MONGEON<br>DESIGNED BY: S. SCRIBNER<br>VT 107 CROSS SECTION SHEET II | PLOT DATE: 05-DEC-2012<br>DRAWN BY: G.ROKES<br>CHECKED BY: S.SCRIBNER<br>SHEET 117 OF 148 |