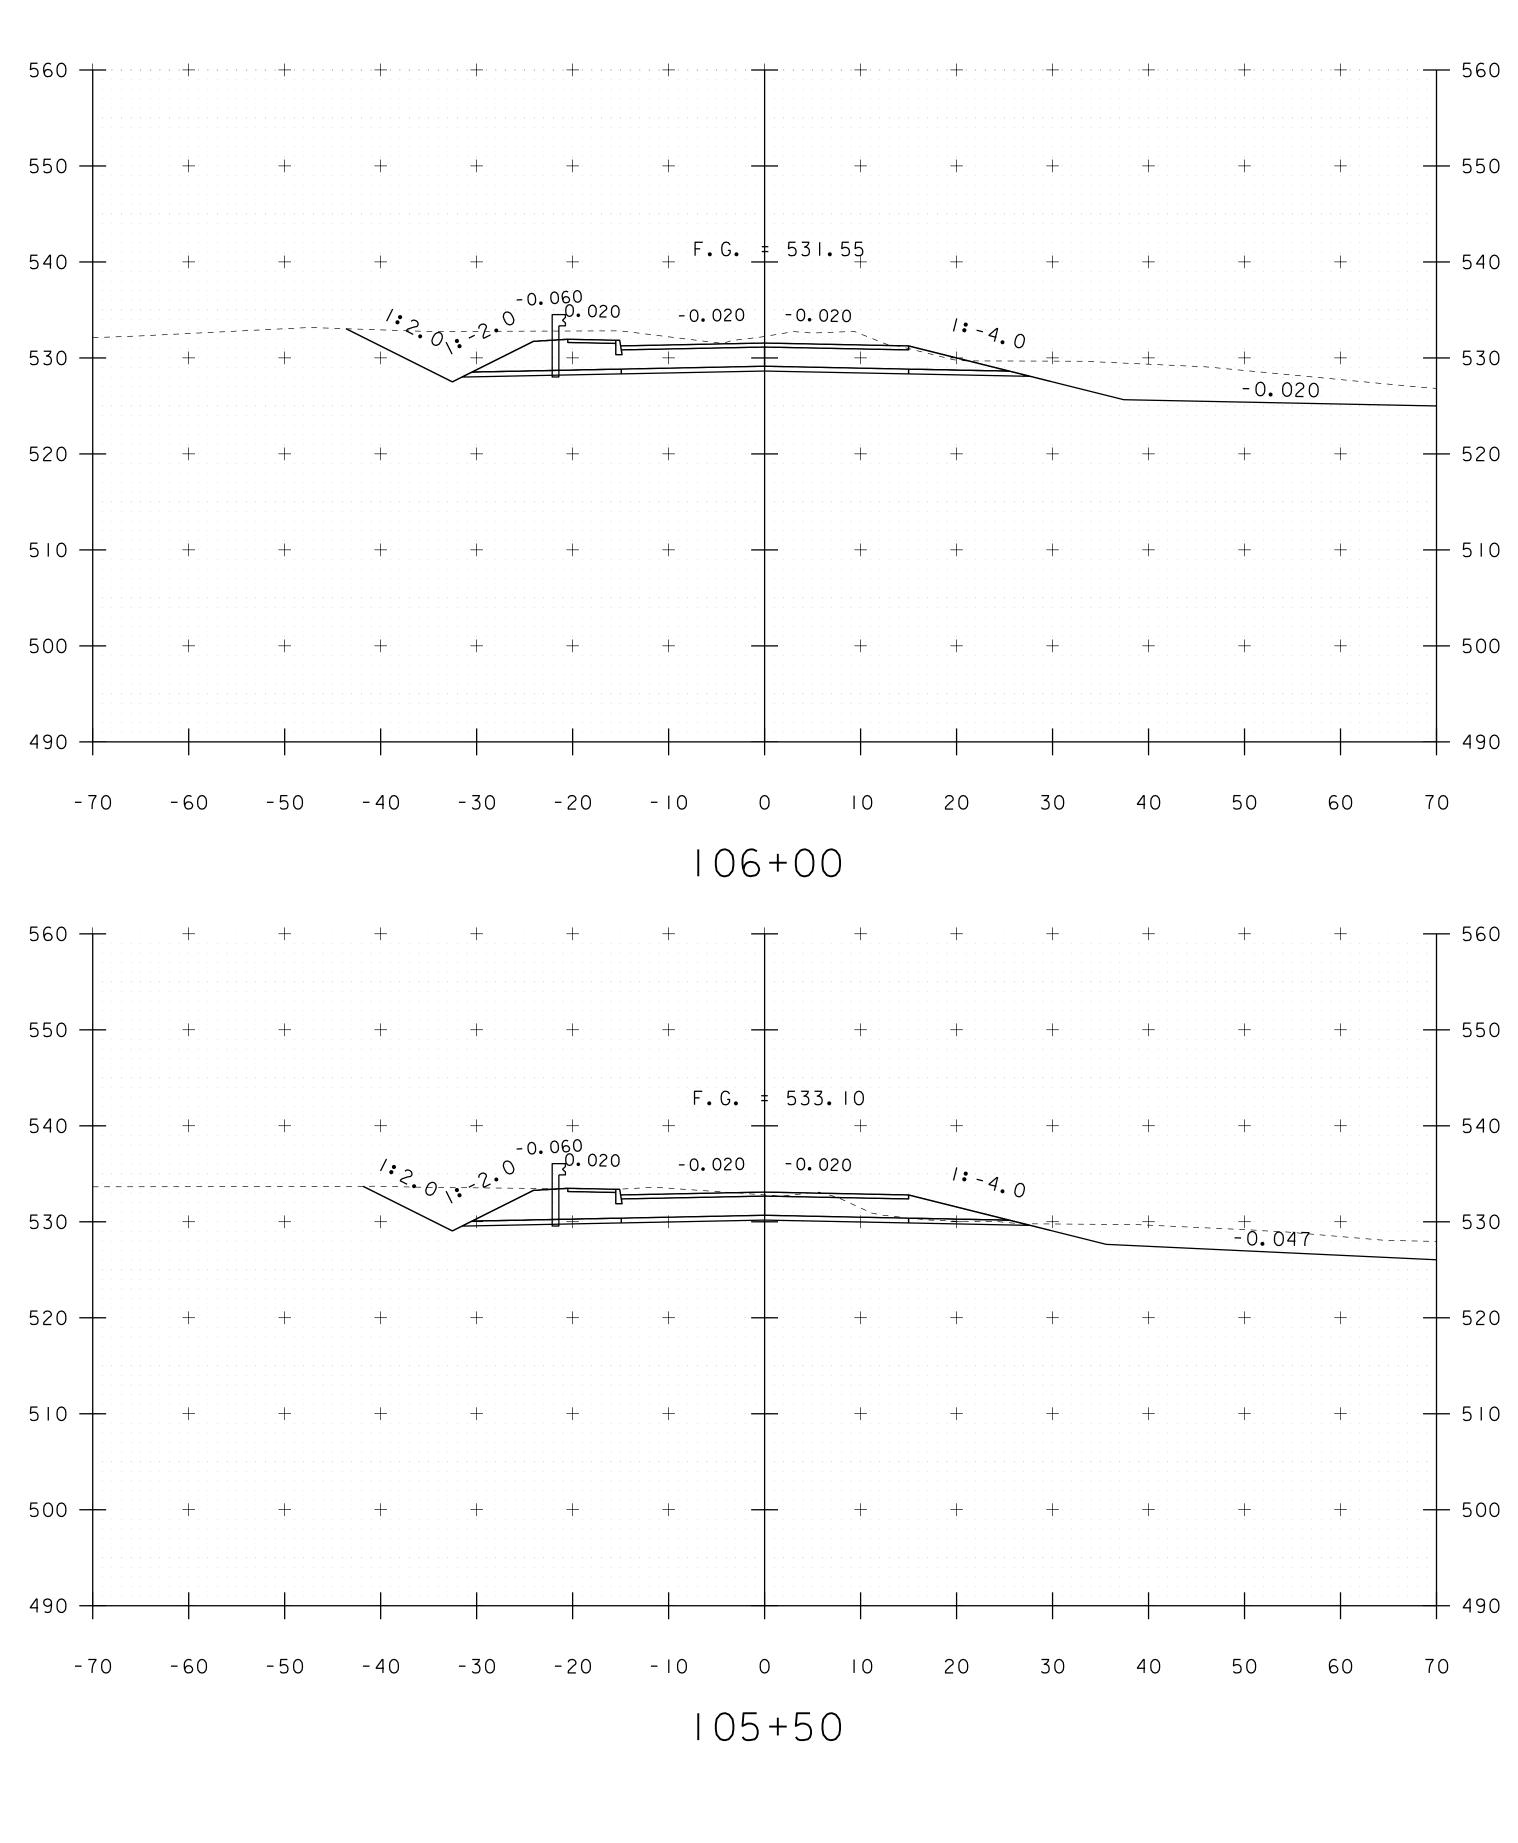

BEGIN APPROACH

|          | PROJECT NUMBER: BKF 2000 (16) |                        |
|----------|-------------------------------|------------------------|
|          | FILE NAME: s94j092xs.dgn      | PLOT DATE: 27-JUL-2012 |
|          | PROJECT LEADER: C. CARLSON    | DRAWN BY: M.LONGSTREET |
| 400.00   | DESIGNED BY: M.EVANS-MONGEON  | CHECKED BY: U.STANLEY  |
| A.499+00 | TH-IO CROSS SECTION SHEET 2   | SHEET 43 OF 53         |
|          |                               |                        |