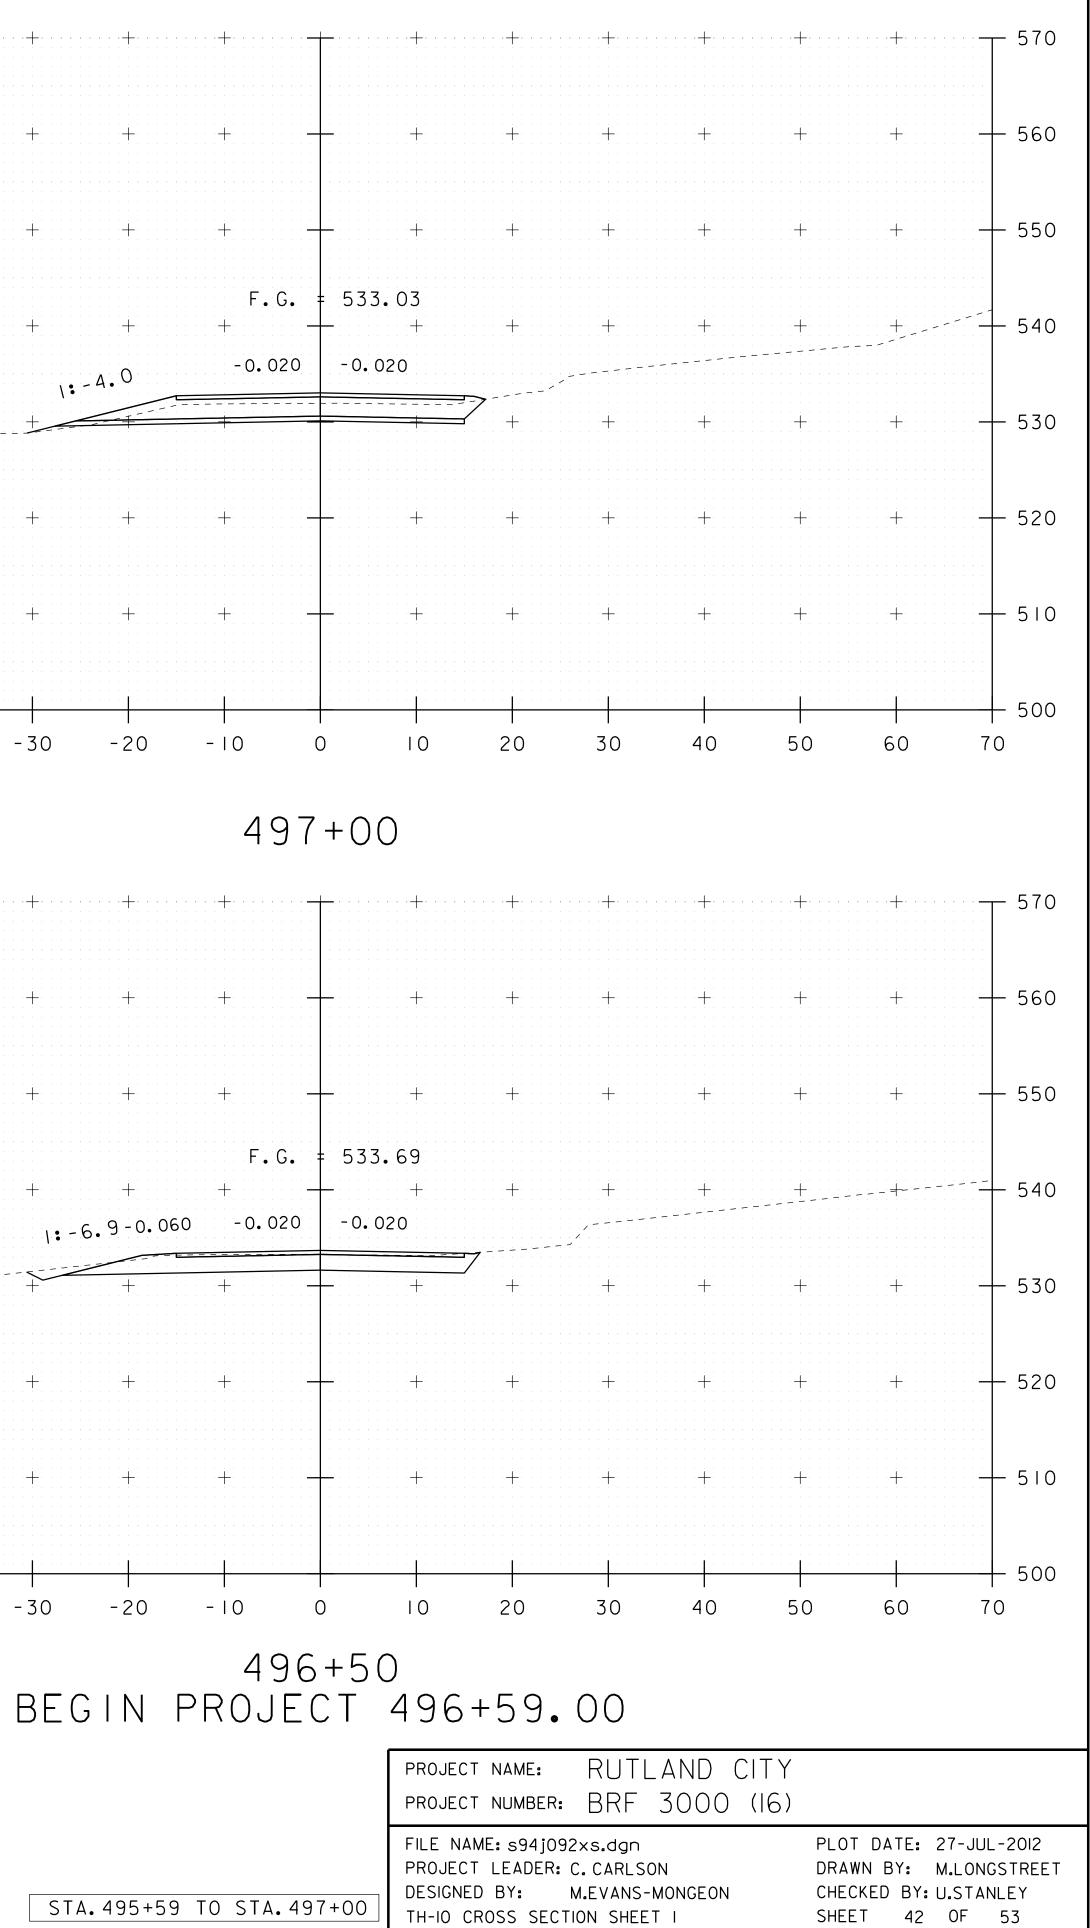

|                                                                                             |
|---|---------------------------------------------------------------------------------------------------------------------|---------------------------------------------------------------------------------------------|
|   | PROJECT NUMBER: BRF 3000 (16)                                                                                       |                                                                                             |
| ) | FILE NAME: s94j092xs.dgn<br>PROJECT LEADER: C.CARLSON<br>DESIGNED BY: M.EVANS-MONGEON<br>TH-8 CROSS SECTION SHEET 6 | PLOT DATE: 27-JUL-2012<br>DRAWN BY: M.LONGSTREET<br>CHECKED BY: U.STANLEY<br>SHEET 41 OF 53 |



BEGIN APPROACH

















|          | PROJECT NUMBER: BKF 2000 (16) |                        |
|----------|-------------------------------|------------------------|
|          | FILE NAME: s94j092xs.dgn      | PLOT DATE: 27-JUL-2012 |
|          | PROJECT LEADER: C. CARLSON    | DRAWN BY: M.LONGSTREET |
| 400.00   | DESIGNED BY: M.EVANS-MONGEON  | CHECKED BY: U.STANLEY  |
| A.499+00 | TH-IO CROSS SECTION SHEET 2   | SHEET 43 OF 53         |
|          |                               |                        |







TH-IO CROSS SECTION SHEET 3

SHEET 44 OF 53































|   | project name: BETHEL<br>project number: BRF 022-1(14)                                                                              |