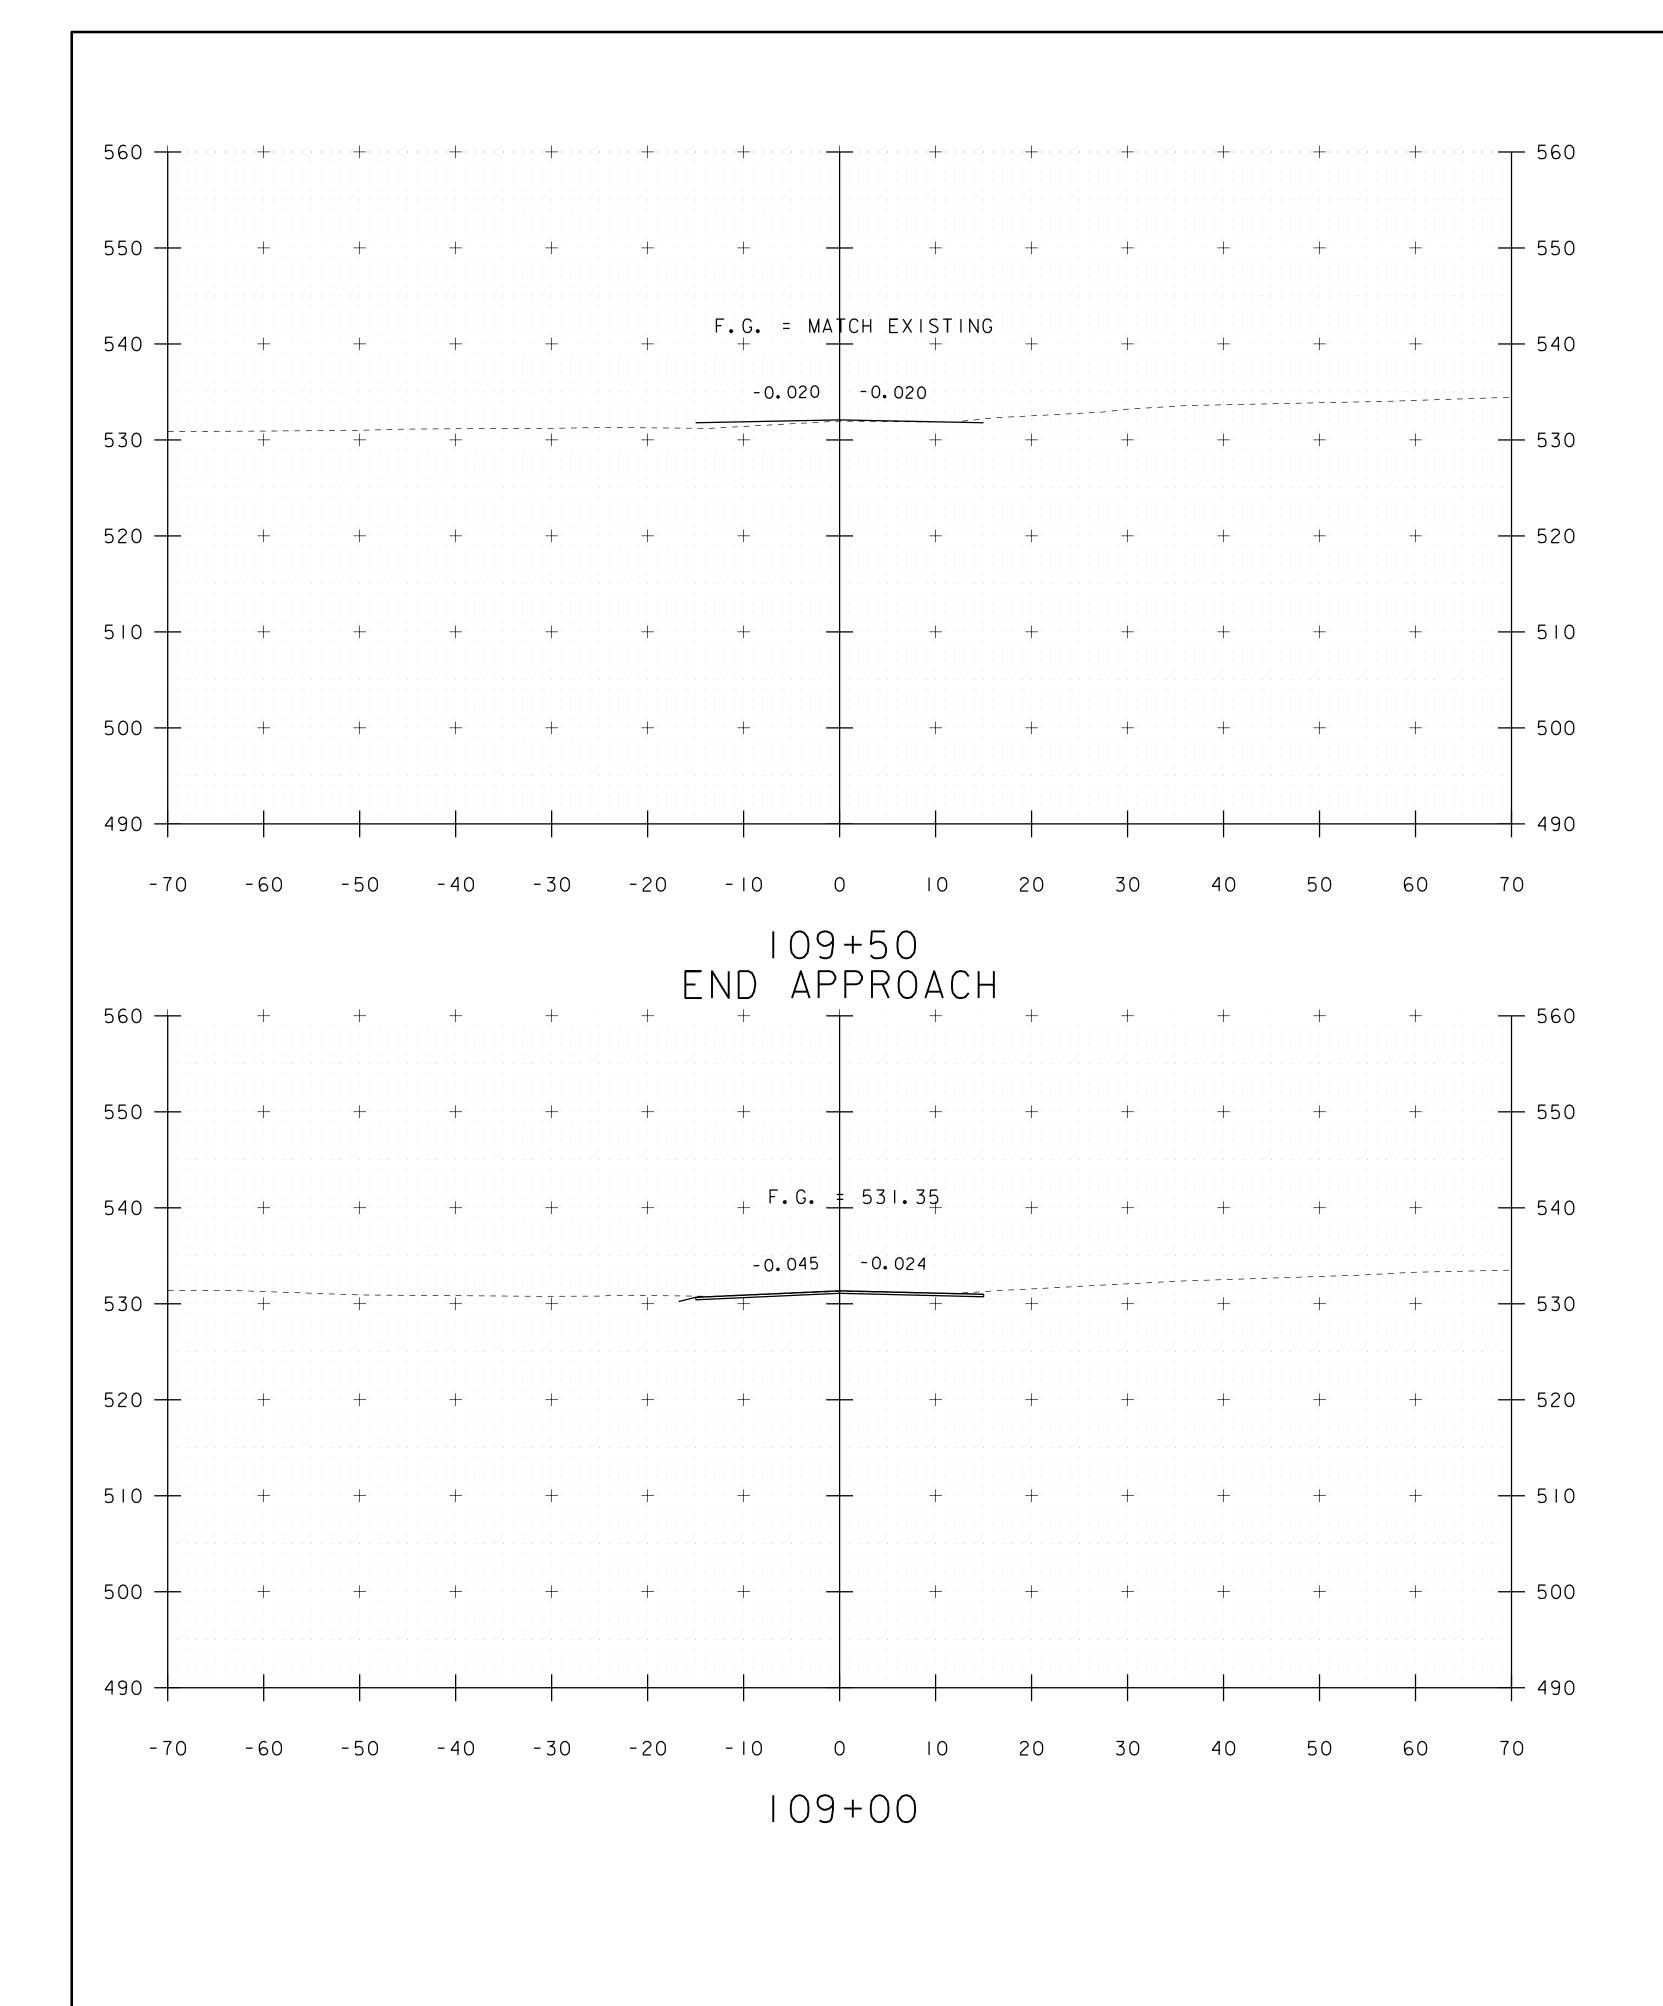

BEGIN APPROACH

|          | PROJECT NUMBER: BKF 2000 (16) |                        |
|----------|-------------------------------|------------------------|
|          | FILE NAME: s94j092xs.dgn      | PLOT DATE: 27-JUL-2012 |
|          | PROJECT LEADER: C. CARLSON    | DRAWN BY: M.LONGSTREET |
| 400.00   | DESIGNED BY: M.EVANS-MONGEON  | CHECKED BY: U.STANLEY  |
| A.499+00 | TH-IO CROSS SECTION SHEET 2   | SHEET 43 OF 53         |
|          |                               |                        |