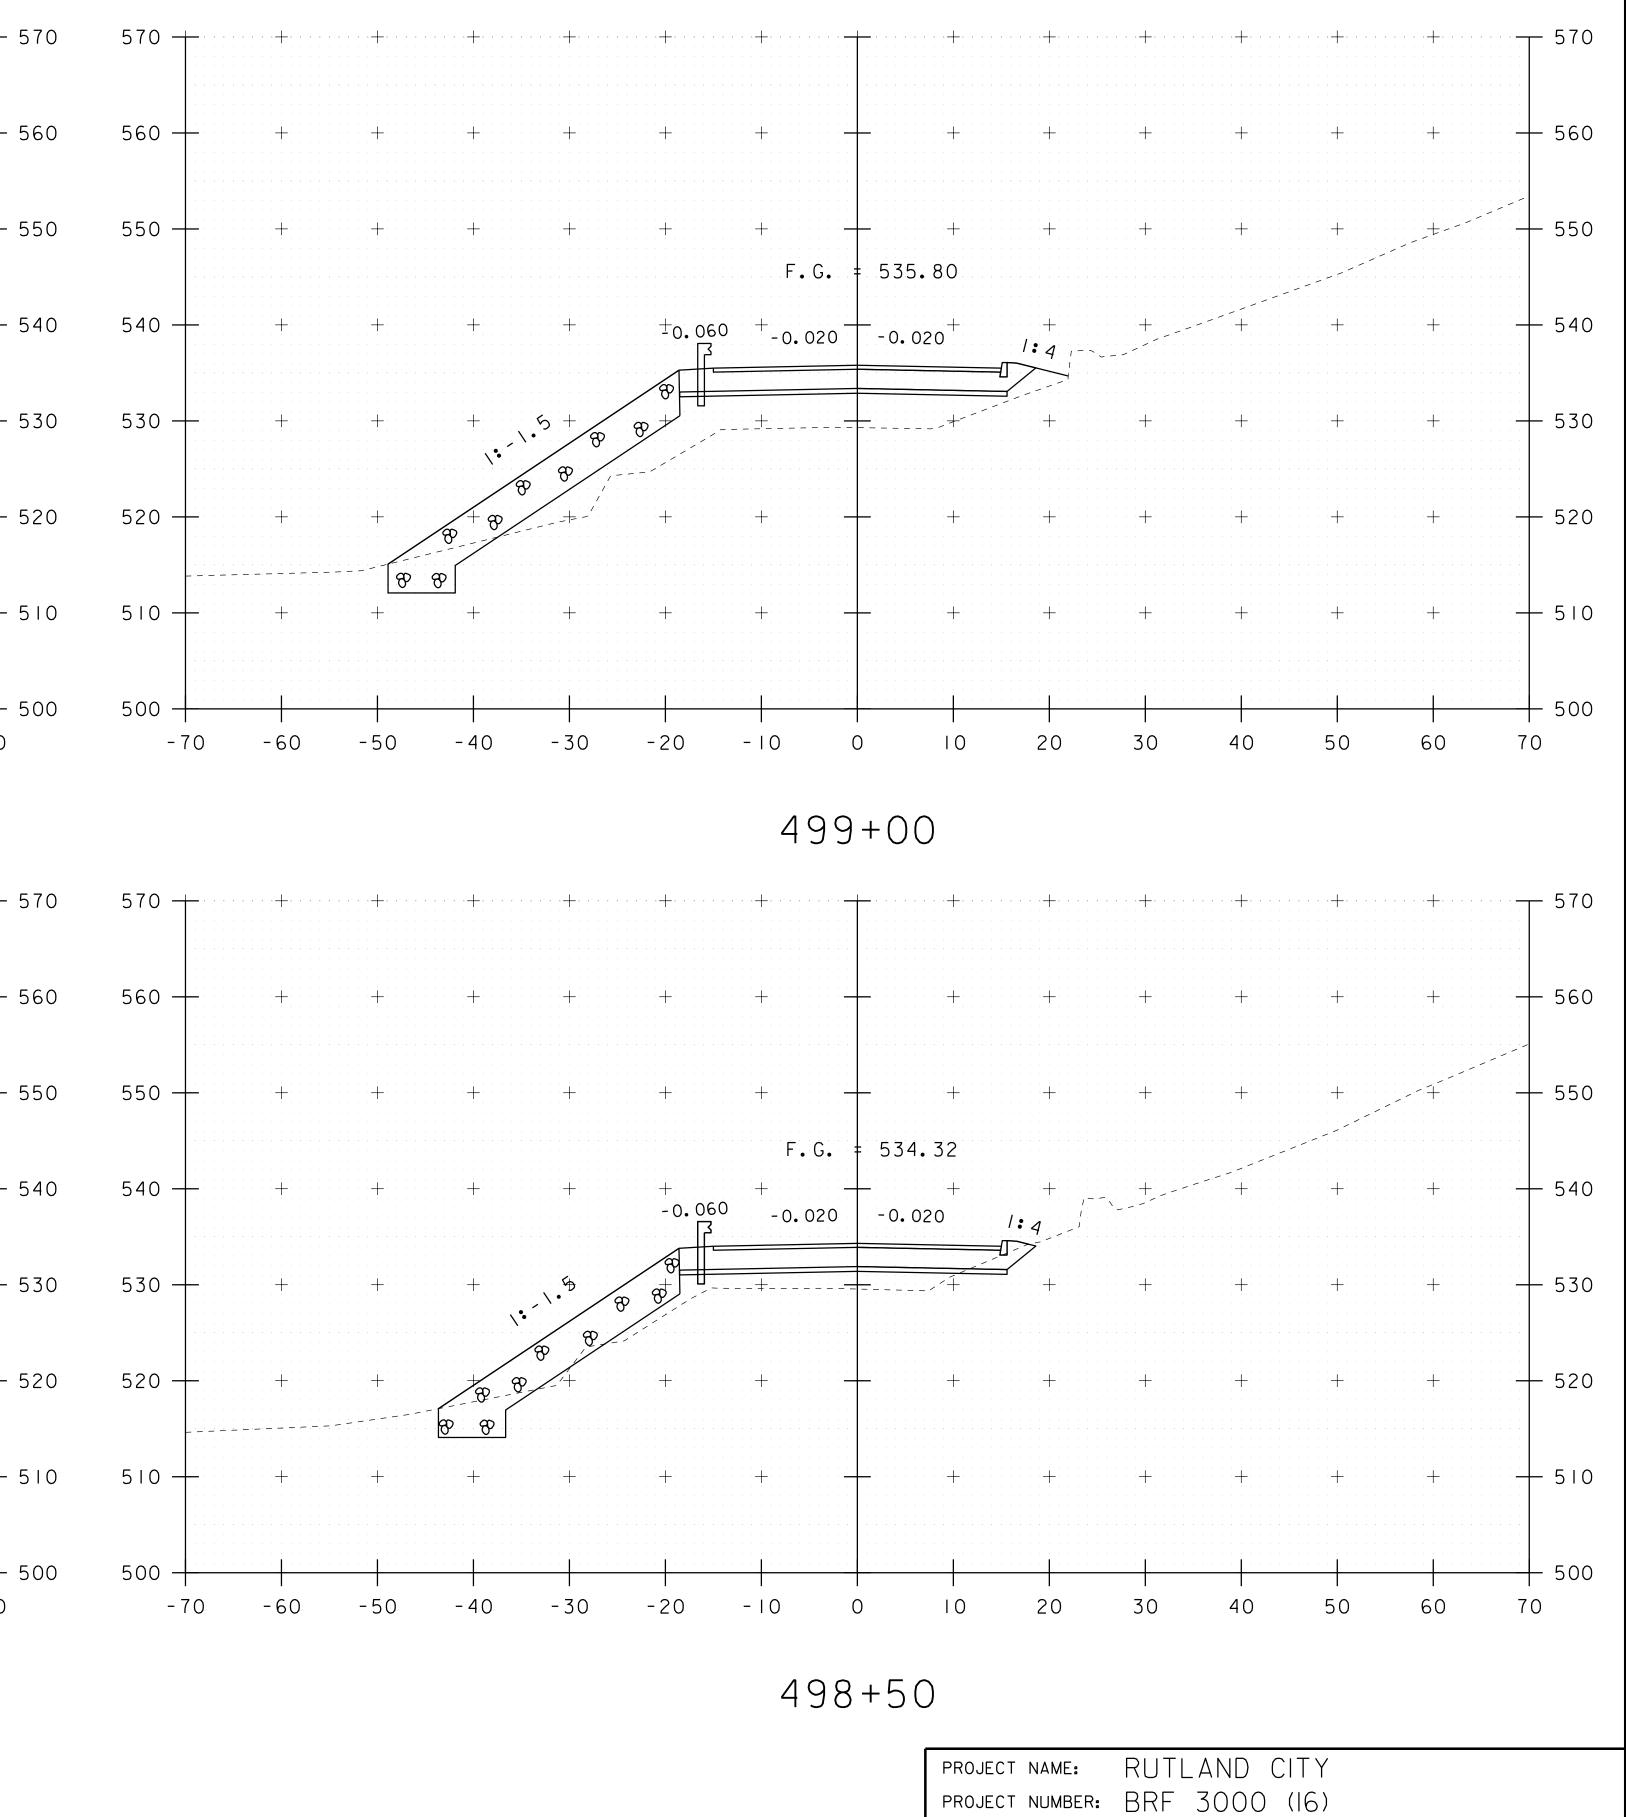

BEGIN APPROACH

|          | PROJECT NUMBER: BKF 2000 (16) |                        |
|----------|-------------------------------|------------------------|
|          | FILE NAME: s94j092xs.dgn      | PLOT DATE: 27-JUL-2012 |
|          | PROJECT LEADER: C. CARLSON    | DRAWN BY: M.LONGSTREET |
| 400.00   | DESIGNED BY: M.EVANS-MONGEON  | CHECKED BY: U.STANLEY  |
| A.499+00 | TH-IO CROSS SECTION SHEET 2   | SHEET 43 OF 53         |
|          |                               |                        |