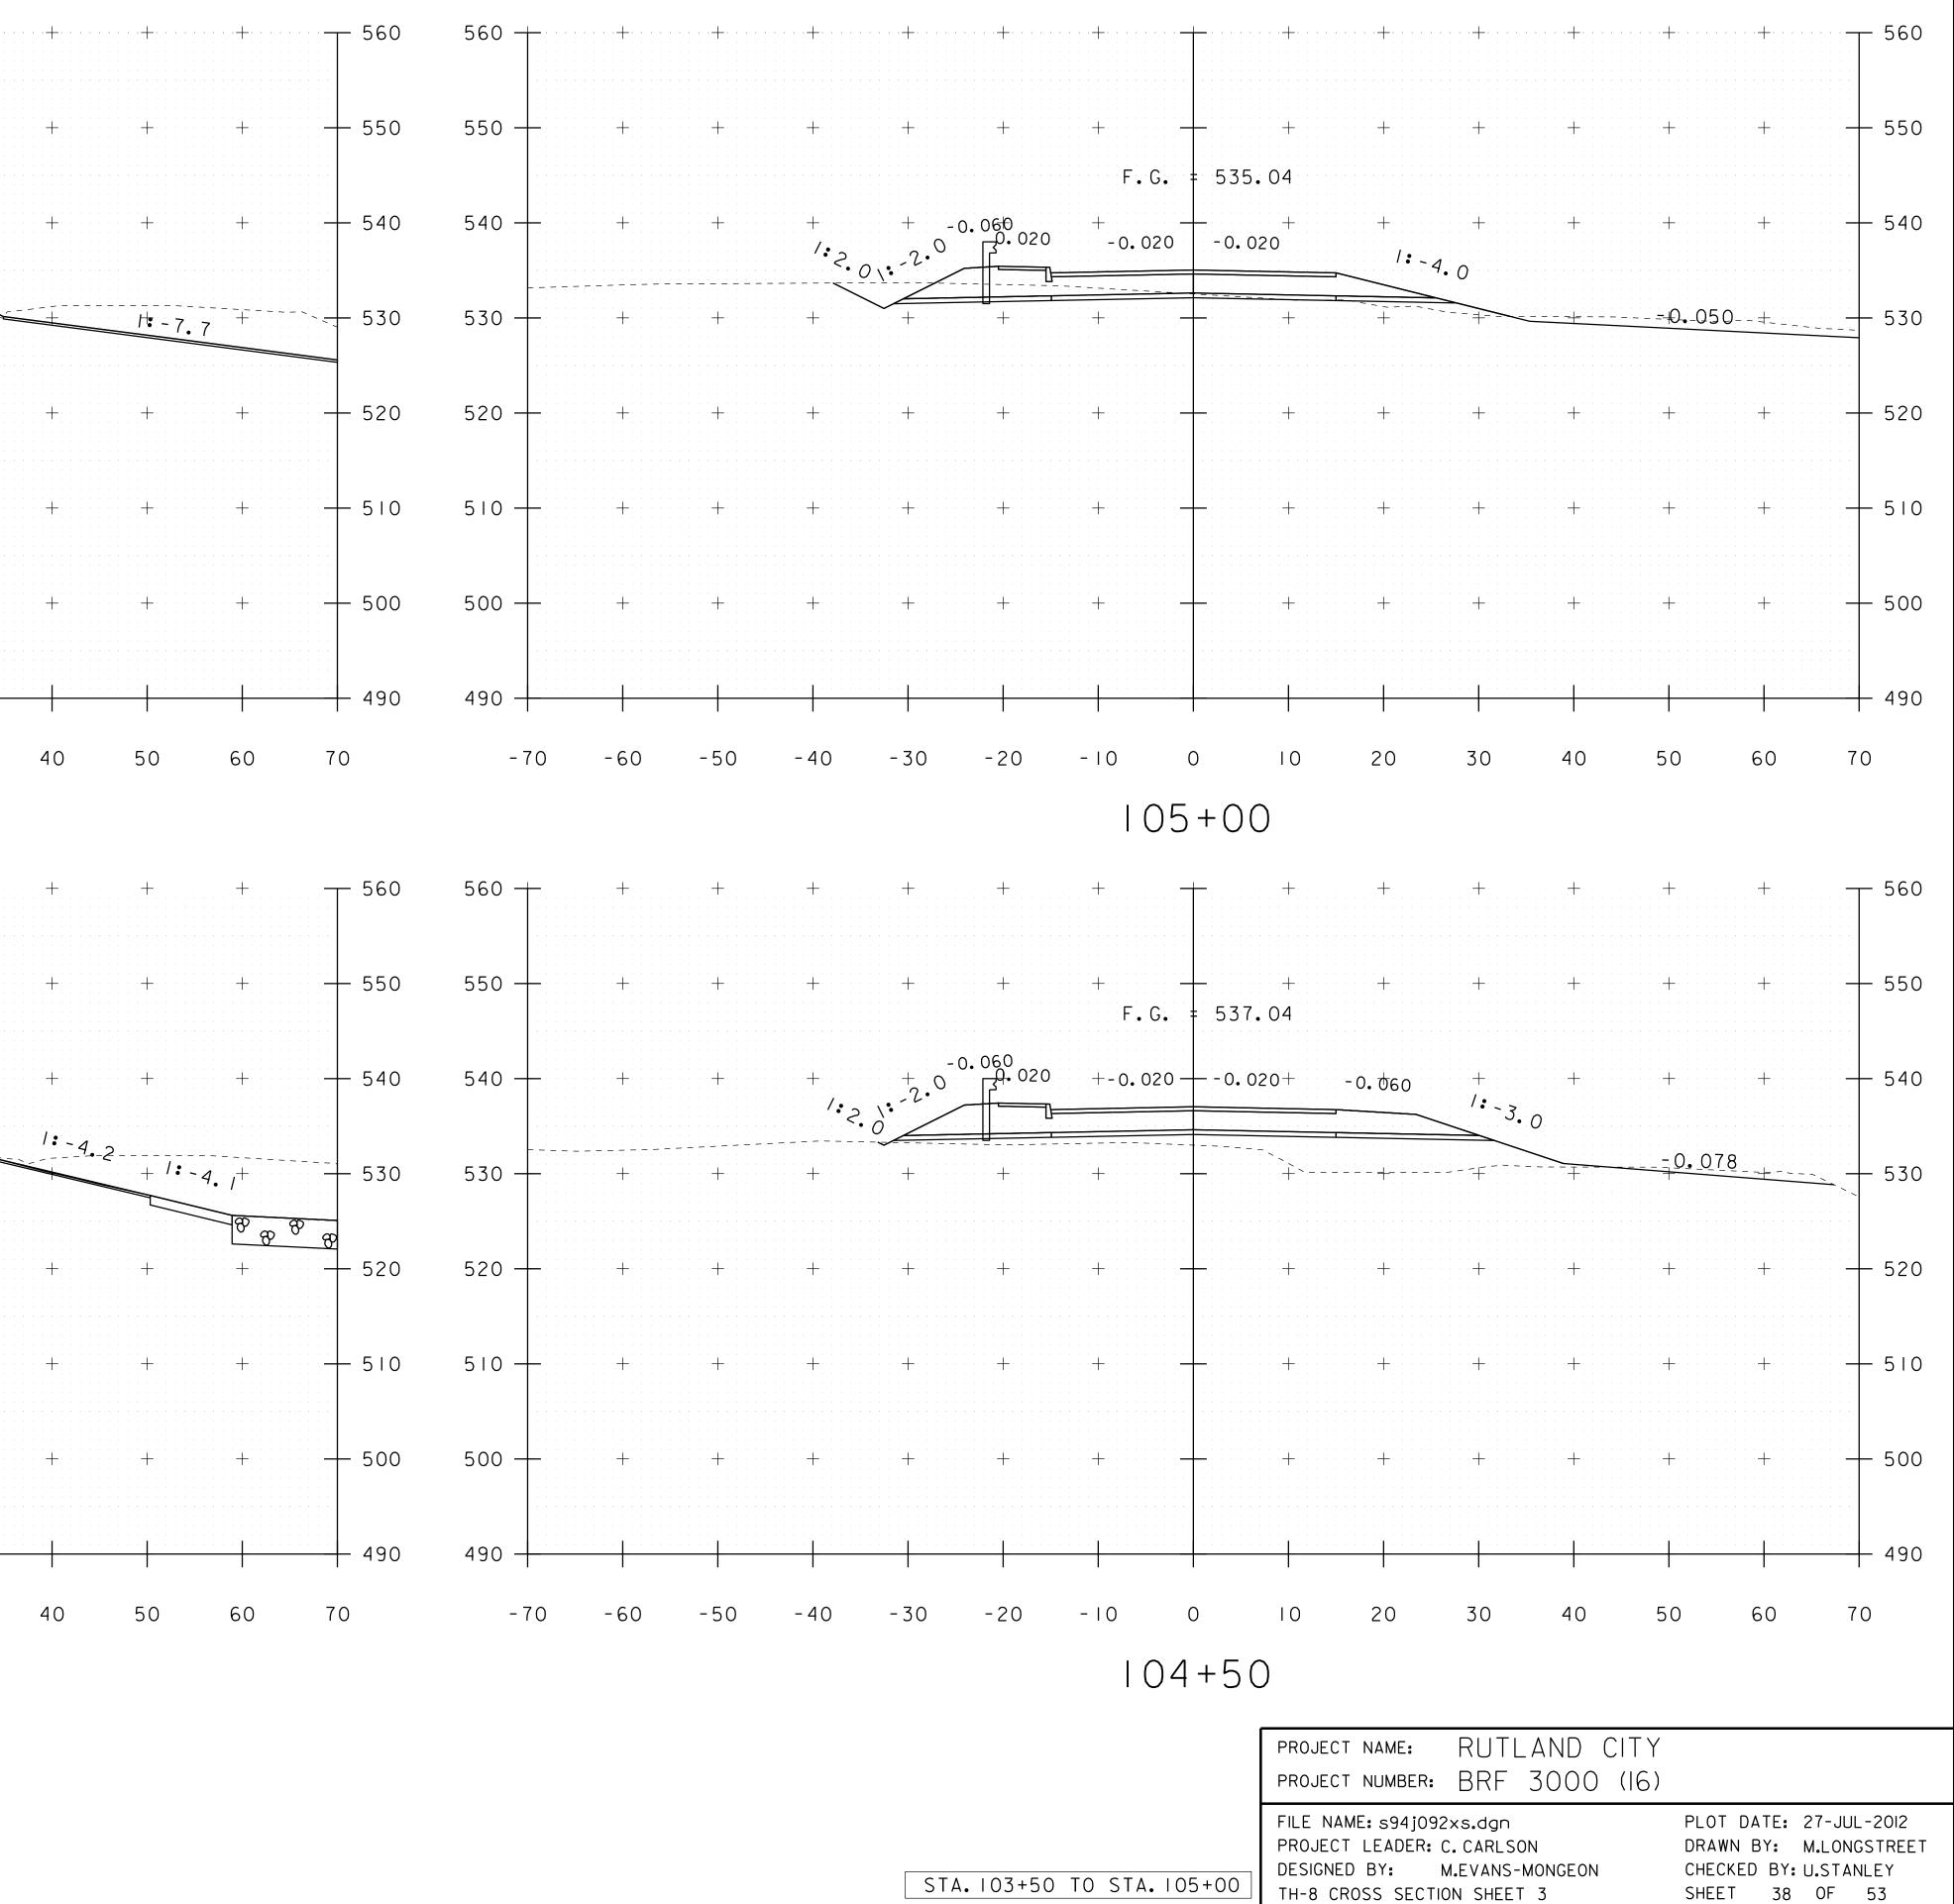

|   | PROJECT NAME: RUTLAND CITY                                                                                          |                                                                                             |
|---|---------------------------------------------------------------------------------------------------------------------|---------------------------------------------------------------------------------------------|
|   | PROJECT NUMBER: BRF 3000 (16)                                                                                       |                                                                                             |
| ) | FILE NAME: s94j092xs.dgn<br>PROJECT LEADER: C.CARLSON<br>DESIGNED BY: M.EVANS-MONGEON<br>TH-8 CROSS SECTION SHEET 6 | PLOT DATE: 27-JUL-2012<br>DRAWN BY: M.LONGSTREET<br>CHECKED BY: U.STANLEY<br>SHEET 41 OF 53 |