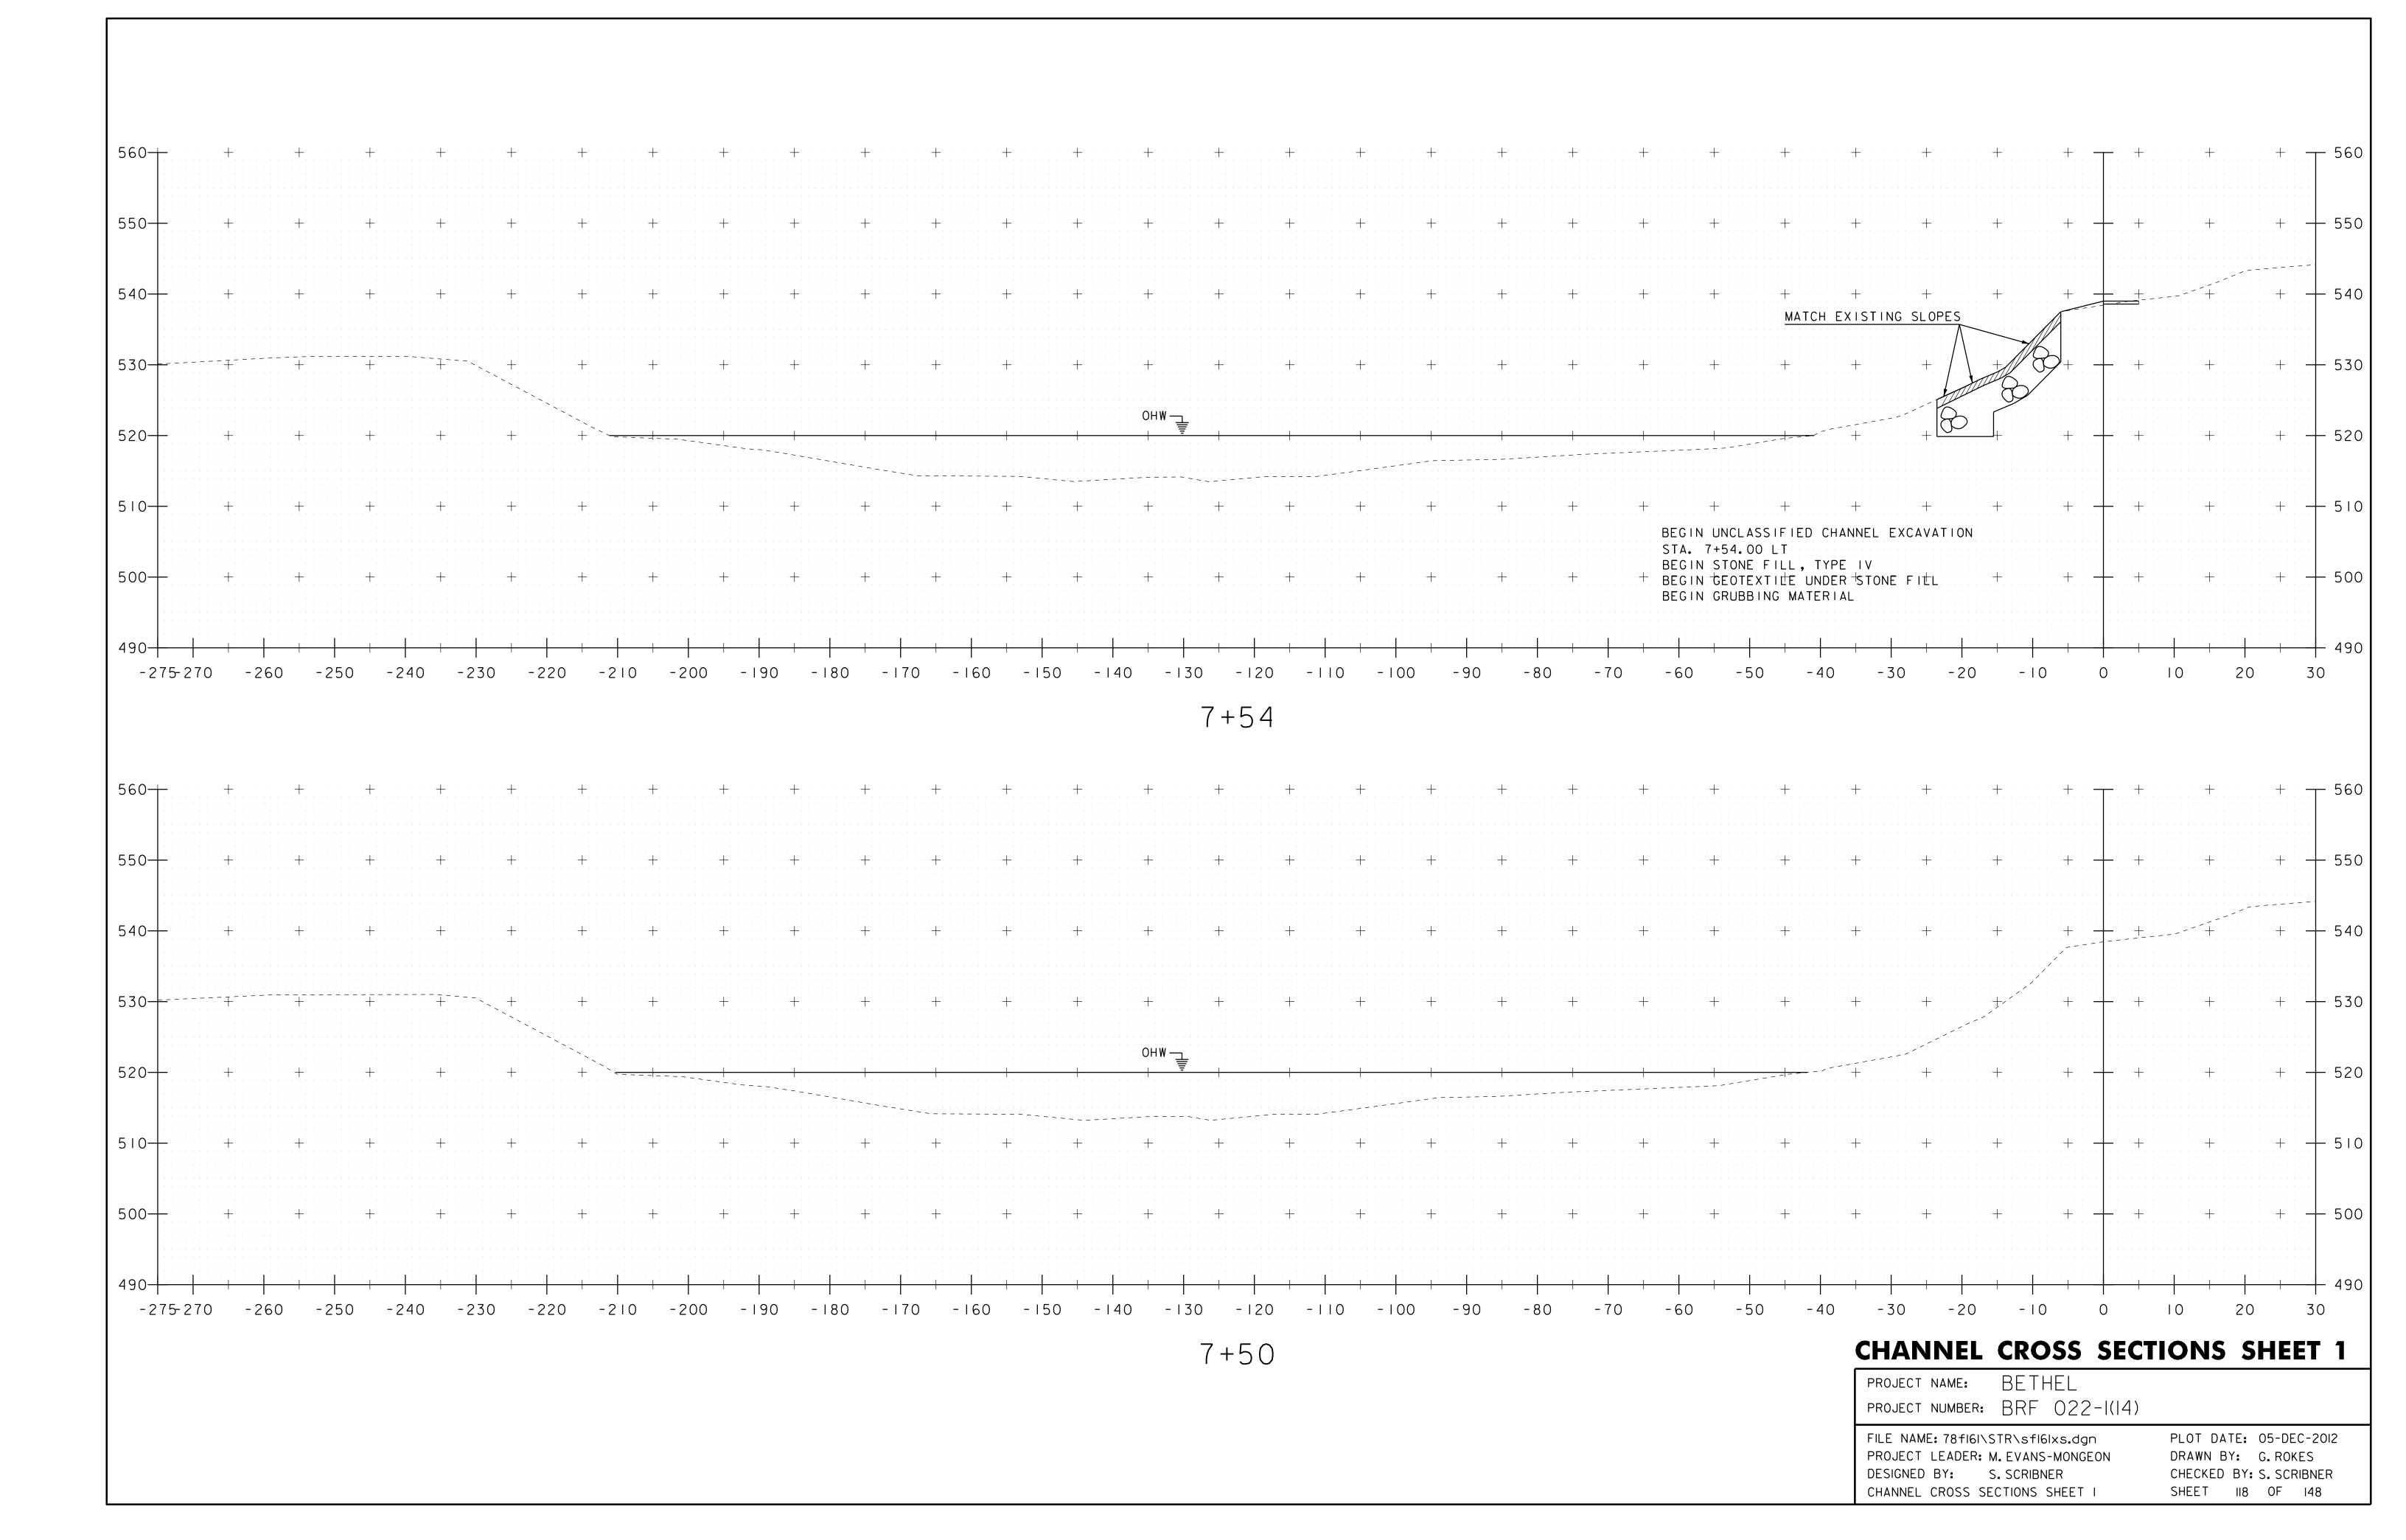

|







TH-IO CROSS SECTION SHEET 3

SHEET 44 OF 53































|   | project name: BETHEL<br>project number: BRF 022-1(14)                                                                              |                                                                                           |
|---|------------------------------------------------------------------------------------------------------------------------------------|-------------------------------------------------------------------------------------------|
| 0 | FILE NAME: 78fI6I\STR\sfI6Ixs.dgn<br>PROJECT LEADER: M. EVANS-MONGEON<br>DESIGNED BY: S. SCRIBNER<br>VT 107 CROSS SECTION SHEET II | PLOT DATE: 05-DEC-2012<br>DRAWN BY: G.ROKES<br>CHECKED BY: S.SCRIBNER<br>SHEET 117 OF 148 |