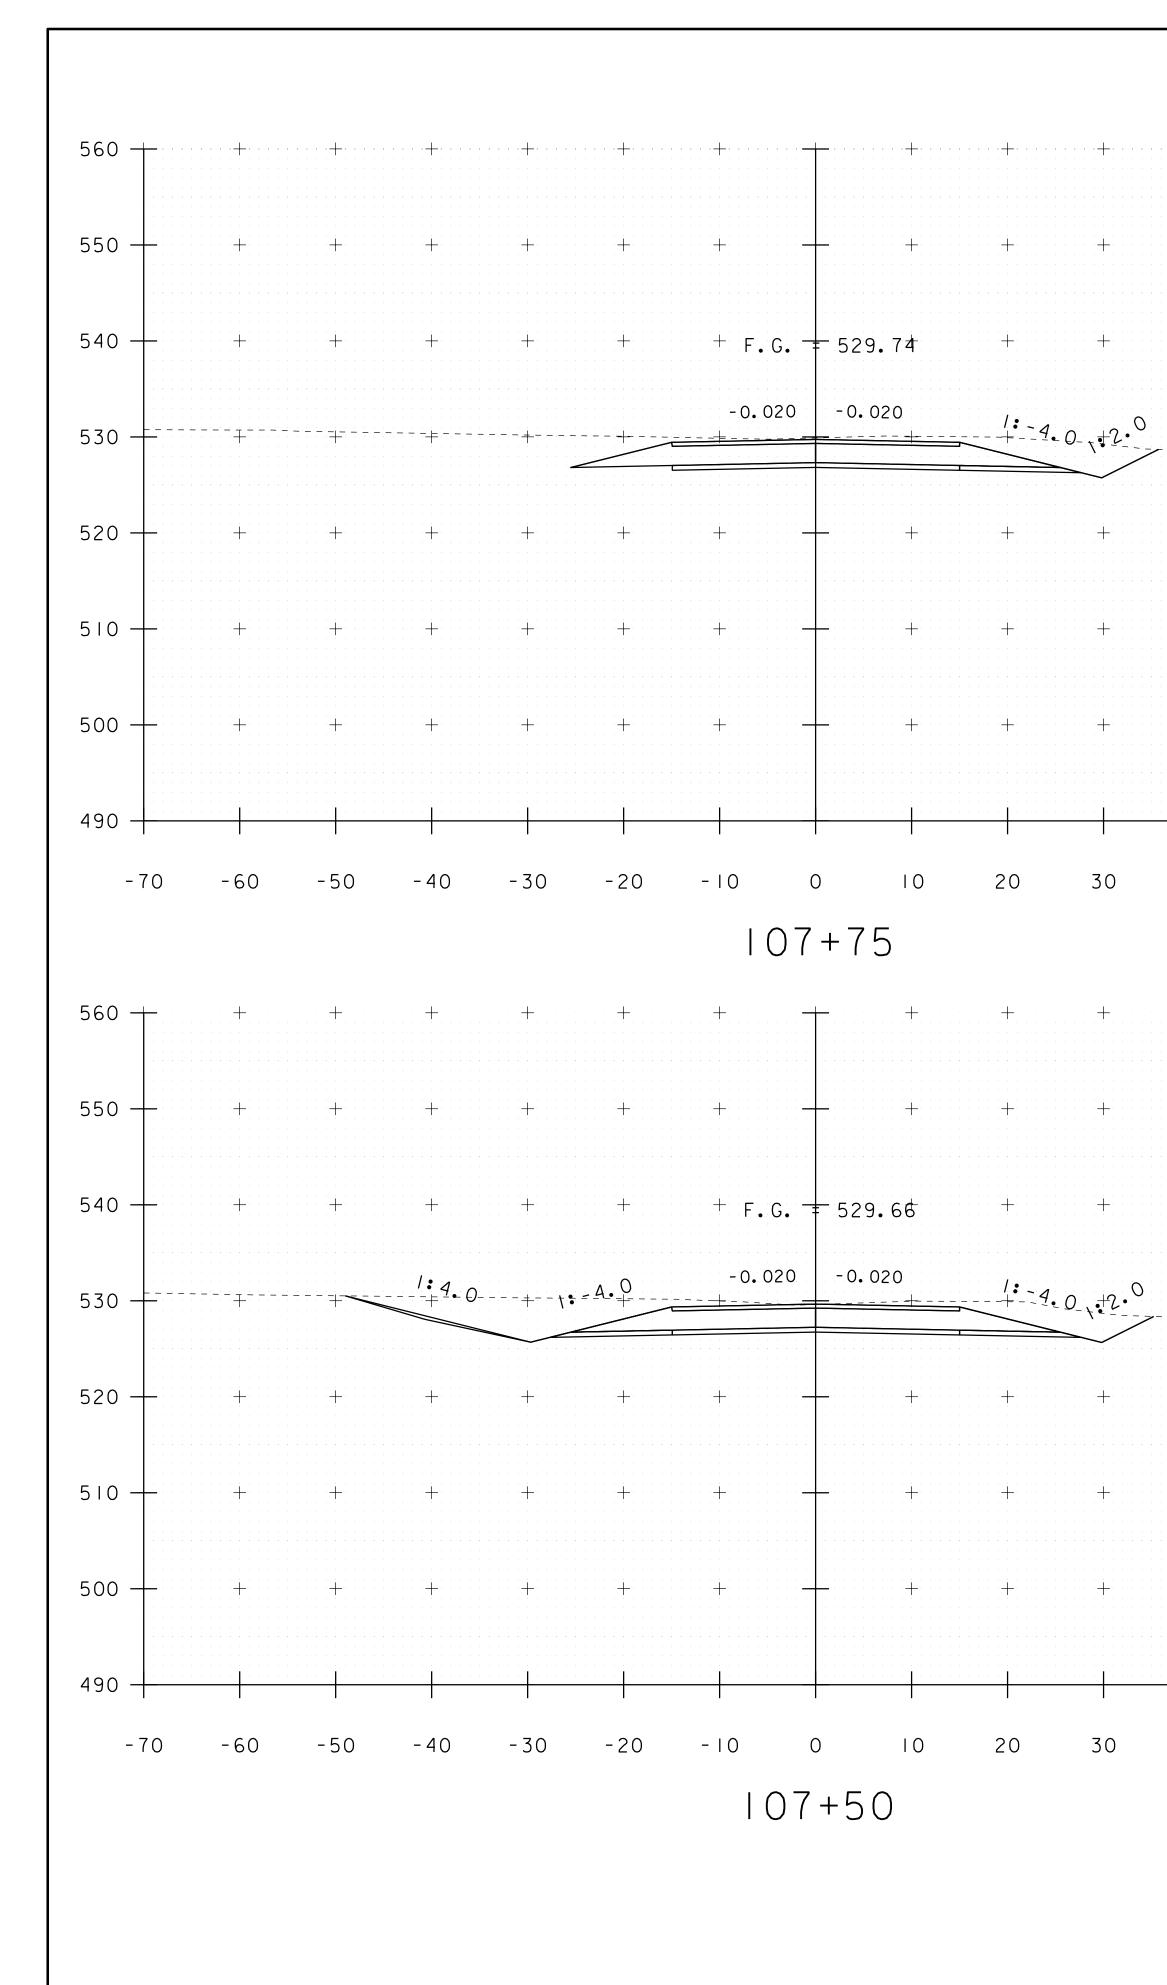

|   | PROJECT NAME: RUTLAND CITY                                                                                          |                                                                                             |
|---|---------------------------------------------------------------------------------------------------------------------|---------------------------------------------------------------------------------------------|
|   | PROJECT NUMBER: BRF 3000 (16)                                                                                       |                                                                                             |
| ) | FILE NAME: s94j092xs.dgn<br>PROJECT LEADER: C.CARLSON<br>DESIGNED BY: M.EVANS-MONGEON<br>TH-8 CROSS SECTION SHEET 6 | PLOT DATE: 27-JU