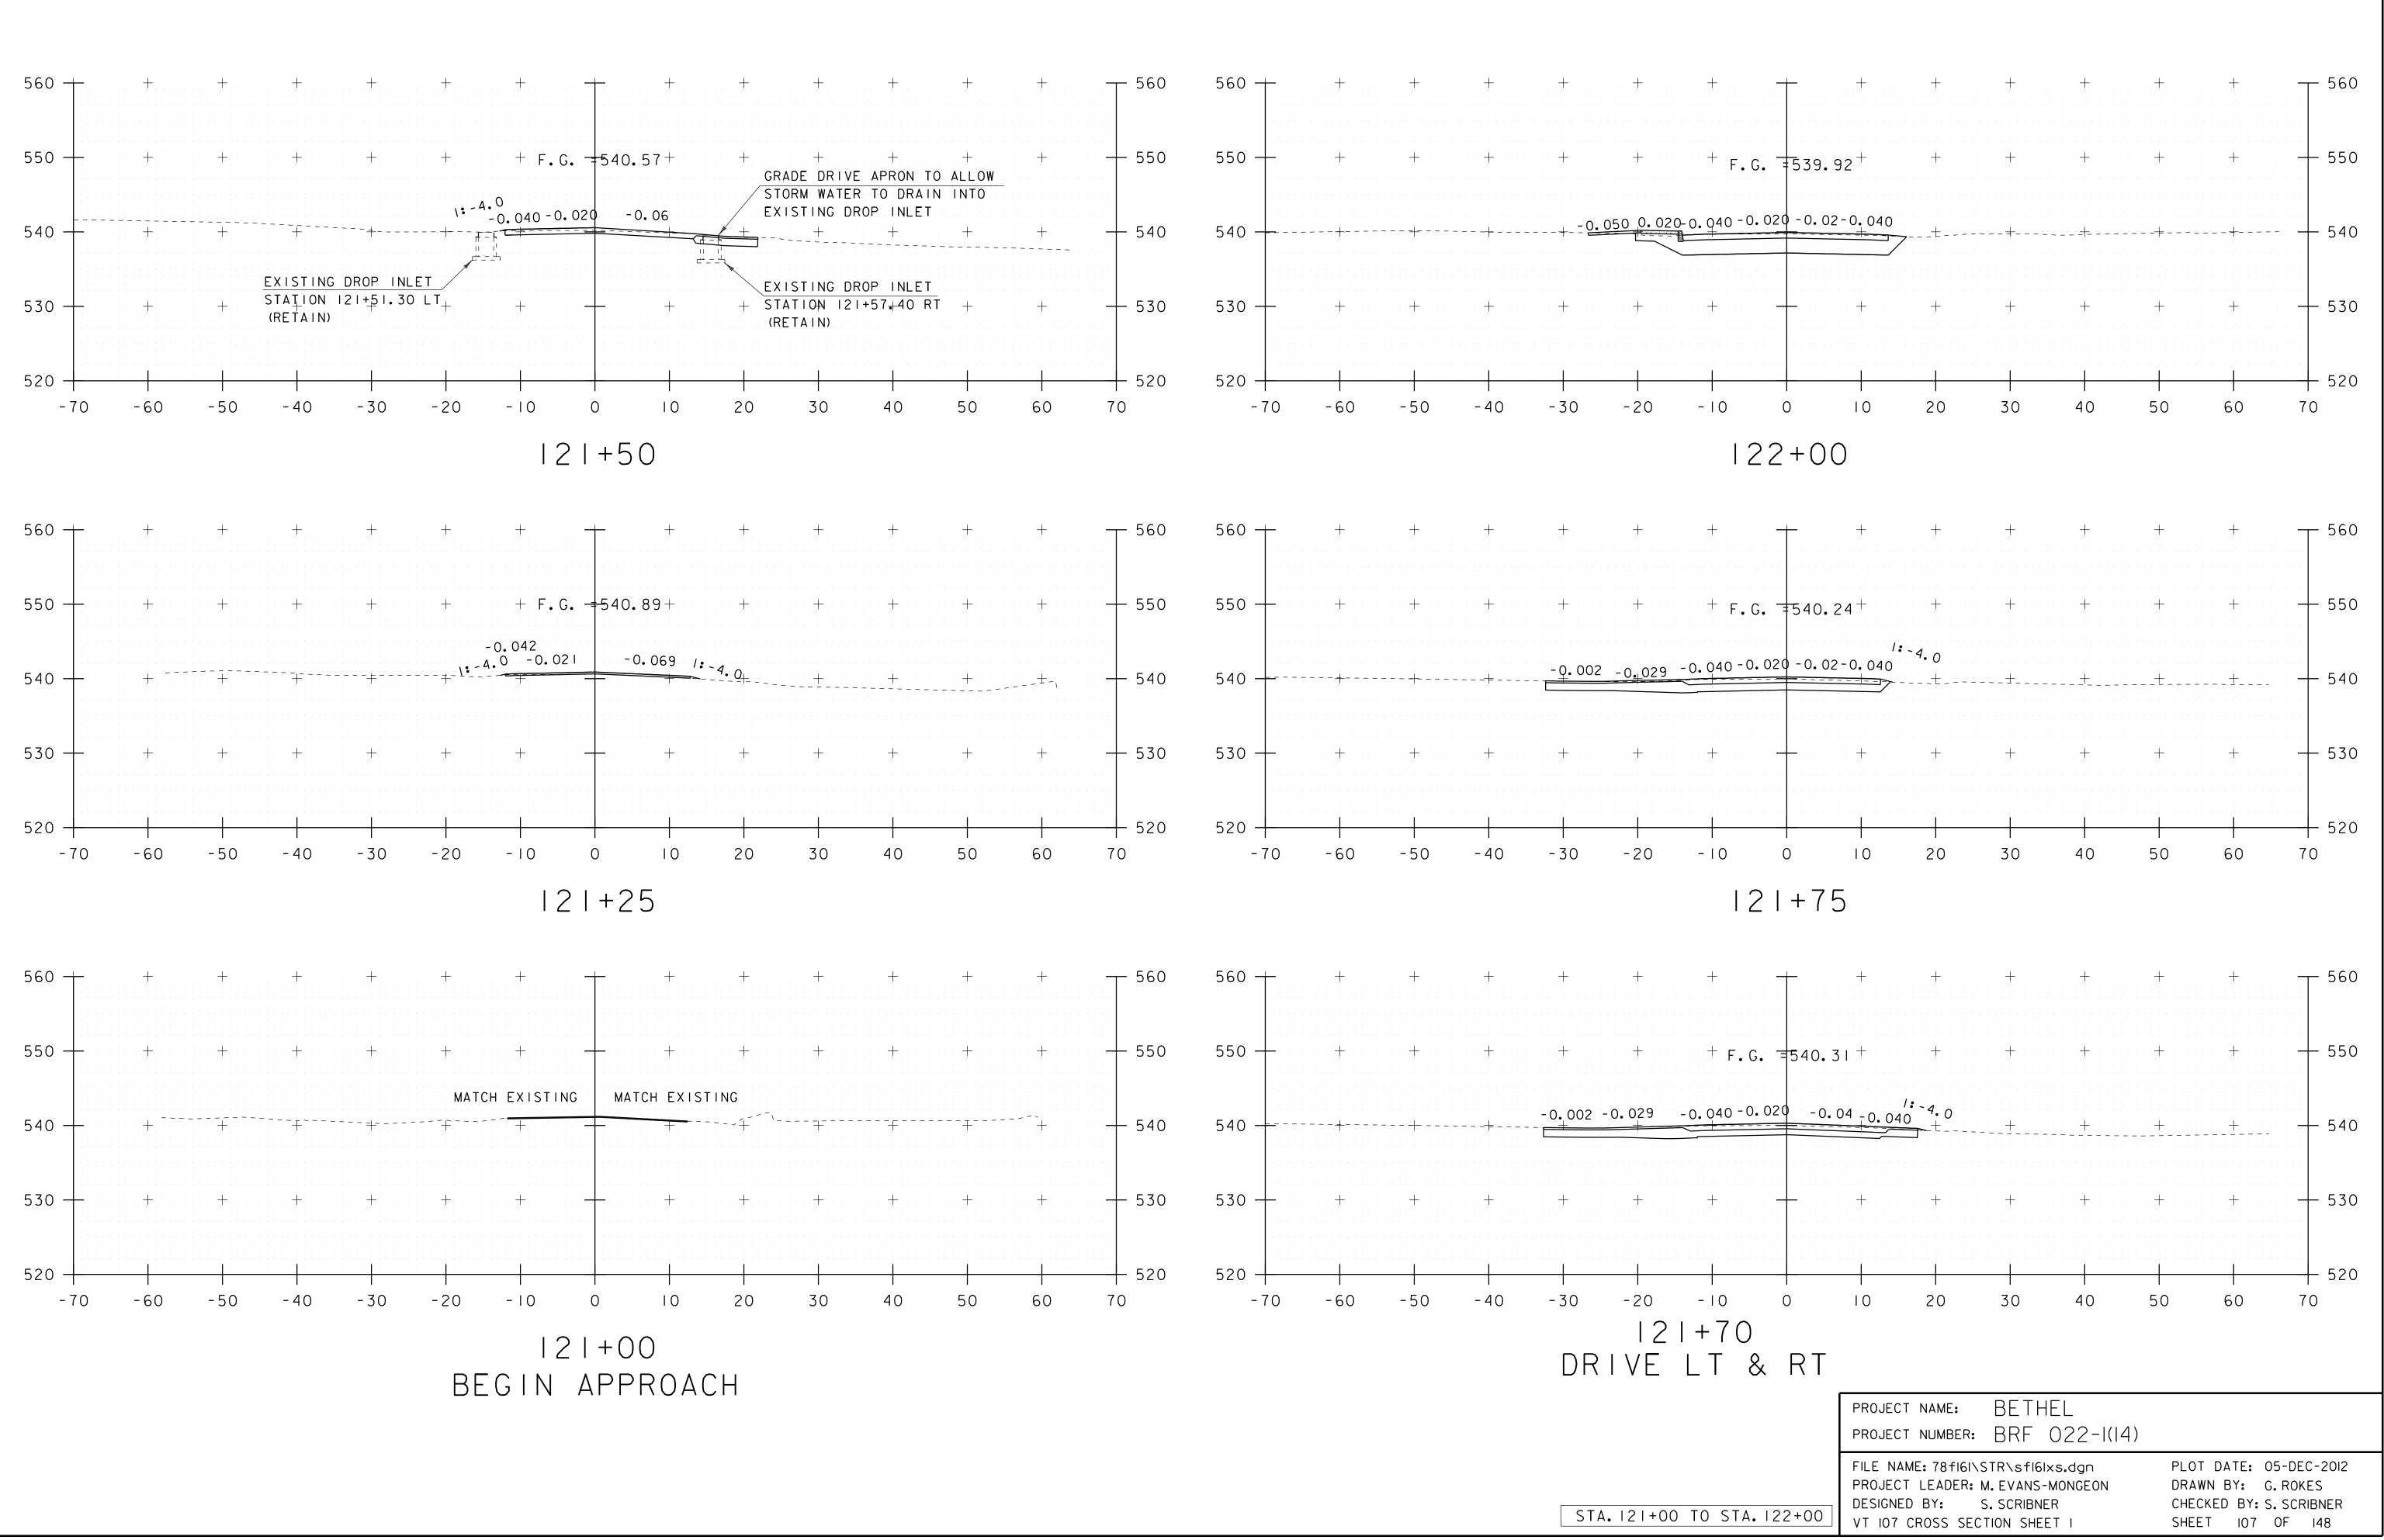

| ) | FILE NAME: s94j092xs.dgn<br>PROJECT LEADER: C.CARLSON<br>DESIGNED BY: M.EVANS-MONGEON<br>TH-8 CROSS SECTION SHEET 6 | PLOT DATE: 27-JUL-2012<br>DRAWN BY: M.LONGSTREET<br>CHECKED BY: U.STANLEY<br>SHEET 41 OF 53 |



BEGIN APPROACH

















|          | PROJECT NUMBER: BKF 2000 (16) |                        |
|----------|-------------------------------|------------------------|
|          | FILE NAME: s94j092xs.dgn      | PLOT DATE: 27-JUL-2012 |
|          | PROJECT LEADER: C. CARLSON    | DRAWN BY: M.LONGSTREET |
| 400.00   | DESIGNED BY: M.EVANS-MONGEON  | CHECKED BY: U.STANLEY  |
| A.499+00 | TH-IO CROSS SECTION SHEET 2   | SHEET 43 OF 53         |
|          |                               |                        |







TH-IO CROSS SECTION SHEET 3

SHEET 44 OF 53































|   | project name: BETHEL<br>project number: BRF 022-1(14)                                                                              |                                                                                           |
|---|------------------------------------------------------------------------------------------------------------------------------------|-------------------------------------------------------------------------------------------|
| 0 | FILE NAME: 78fI6I\STR\sfI6Ixs.dgn<br>PROJECT LEADER: M. EVANS-MONGEON<br>DESIGNED BY: S. SCRIBNER<br>VT 107 CROSS SECTION SHEET II | PLOT DATE: 05-DEC-2012<br>DRAWN BY: G.ROKES<br>CHECKED BY: S.SCRIBNER<br>SHEET 117 OF 148 |