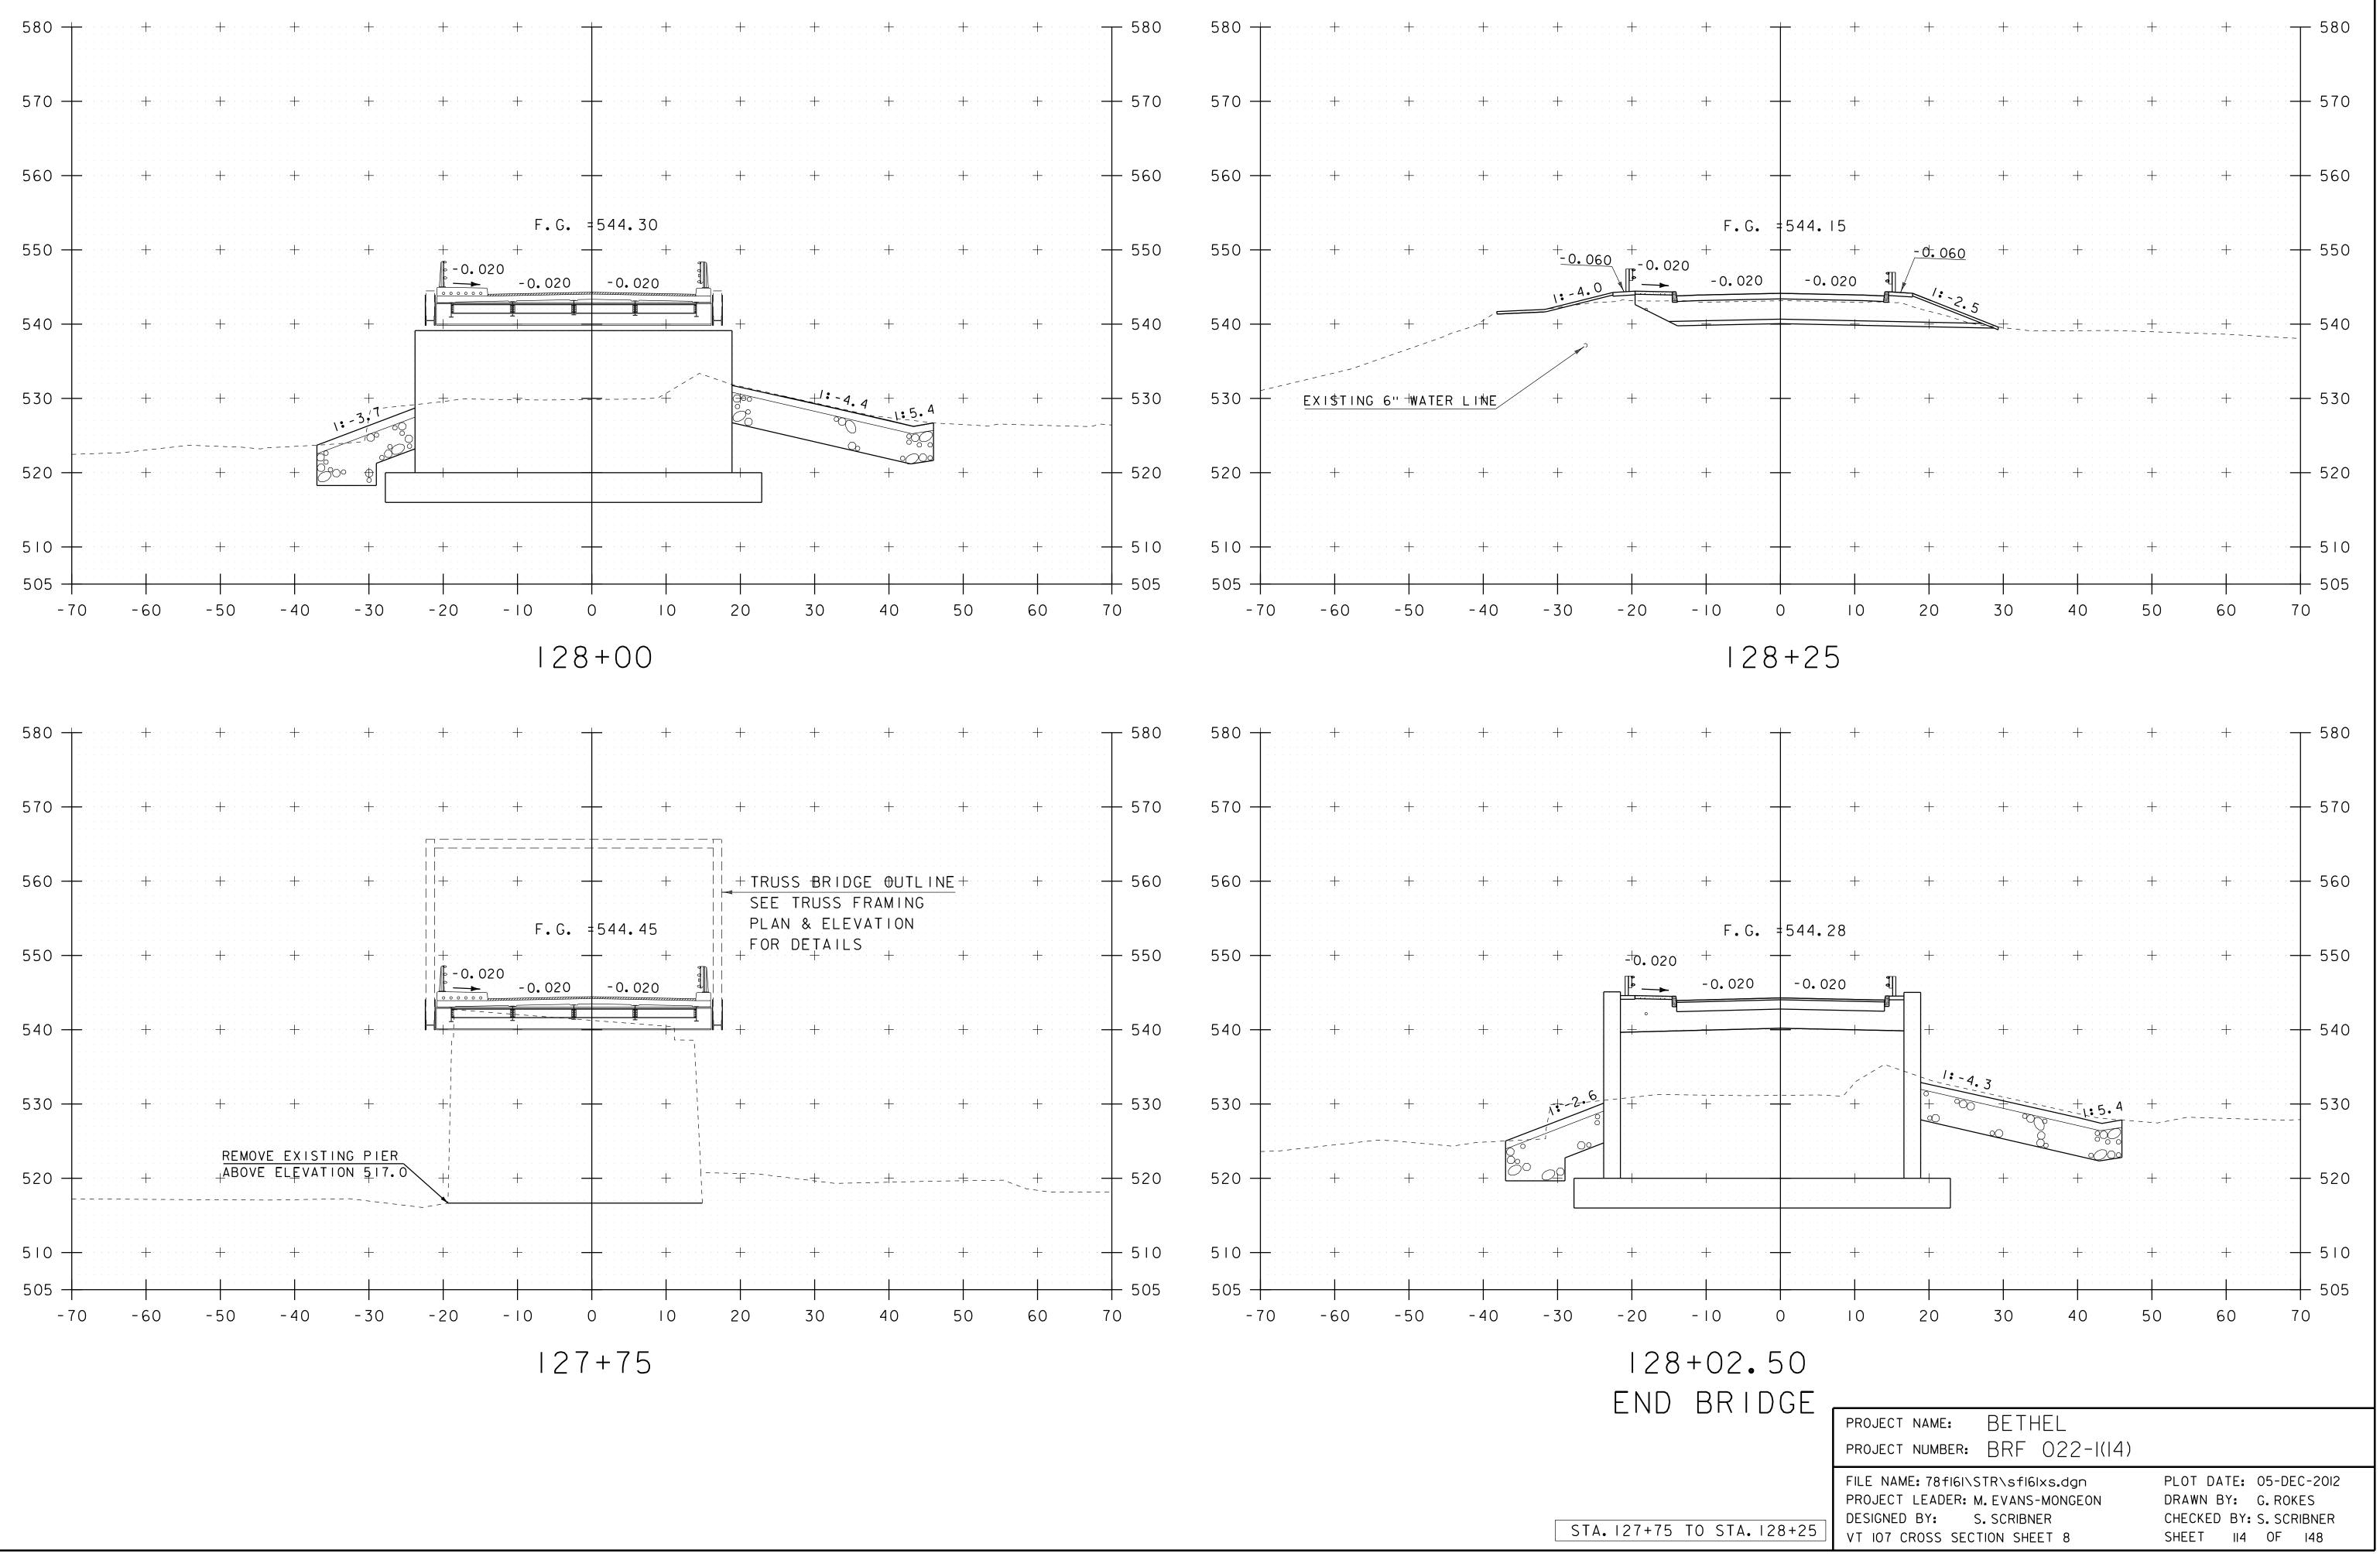

|   | PROJECT NAME: RUTLAND CITY                                                                                          |                                                                                             |
|---|---------------------------------------------------------------------------------------------------------------------|---------------------------------------------------------------------------------------------|
|   | PROJECT NUMBER: BRF 3000 (16)                                                                                       |                                                                                             |
| ) | FILE NAME: s94j092xs.dgn<br>PROJECT LEADER: C.CARLSON<br>DESIGNED BY: M.EVANS-MONGEON<br>TH-8 CROSS SECTION SHEET 6 | PLOT DATE: 27-JUL-2012<br>DRAWN BY: M.LONGSTREET<br>CHECKED BY: U.STANLEY<br>SHEET 41 OF 53 |