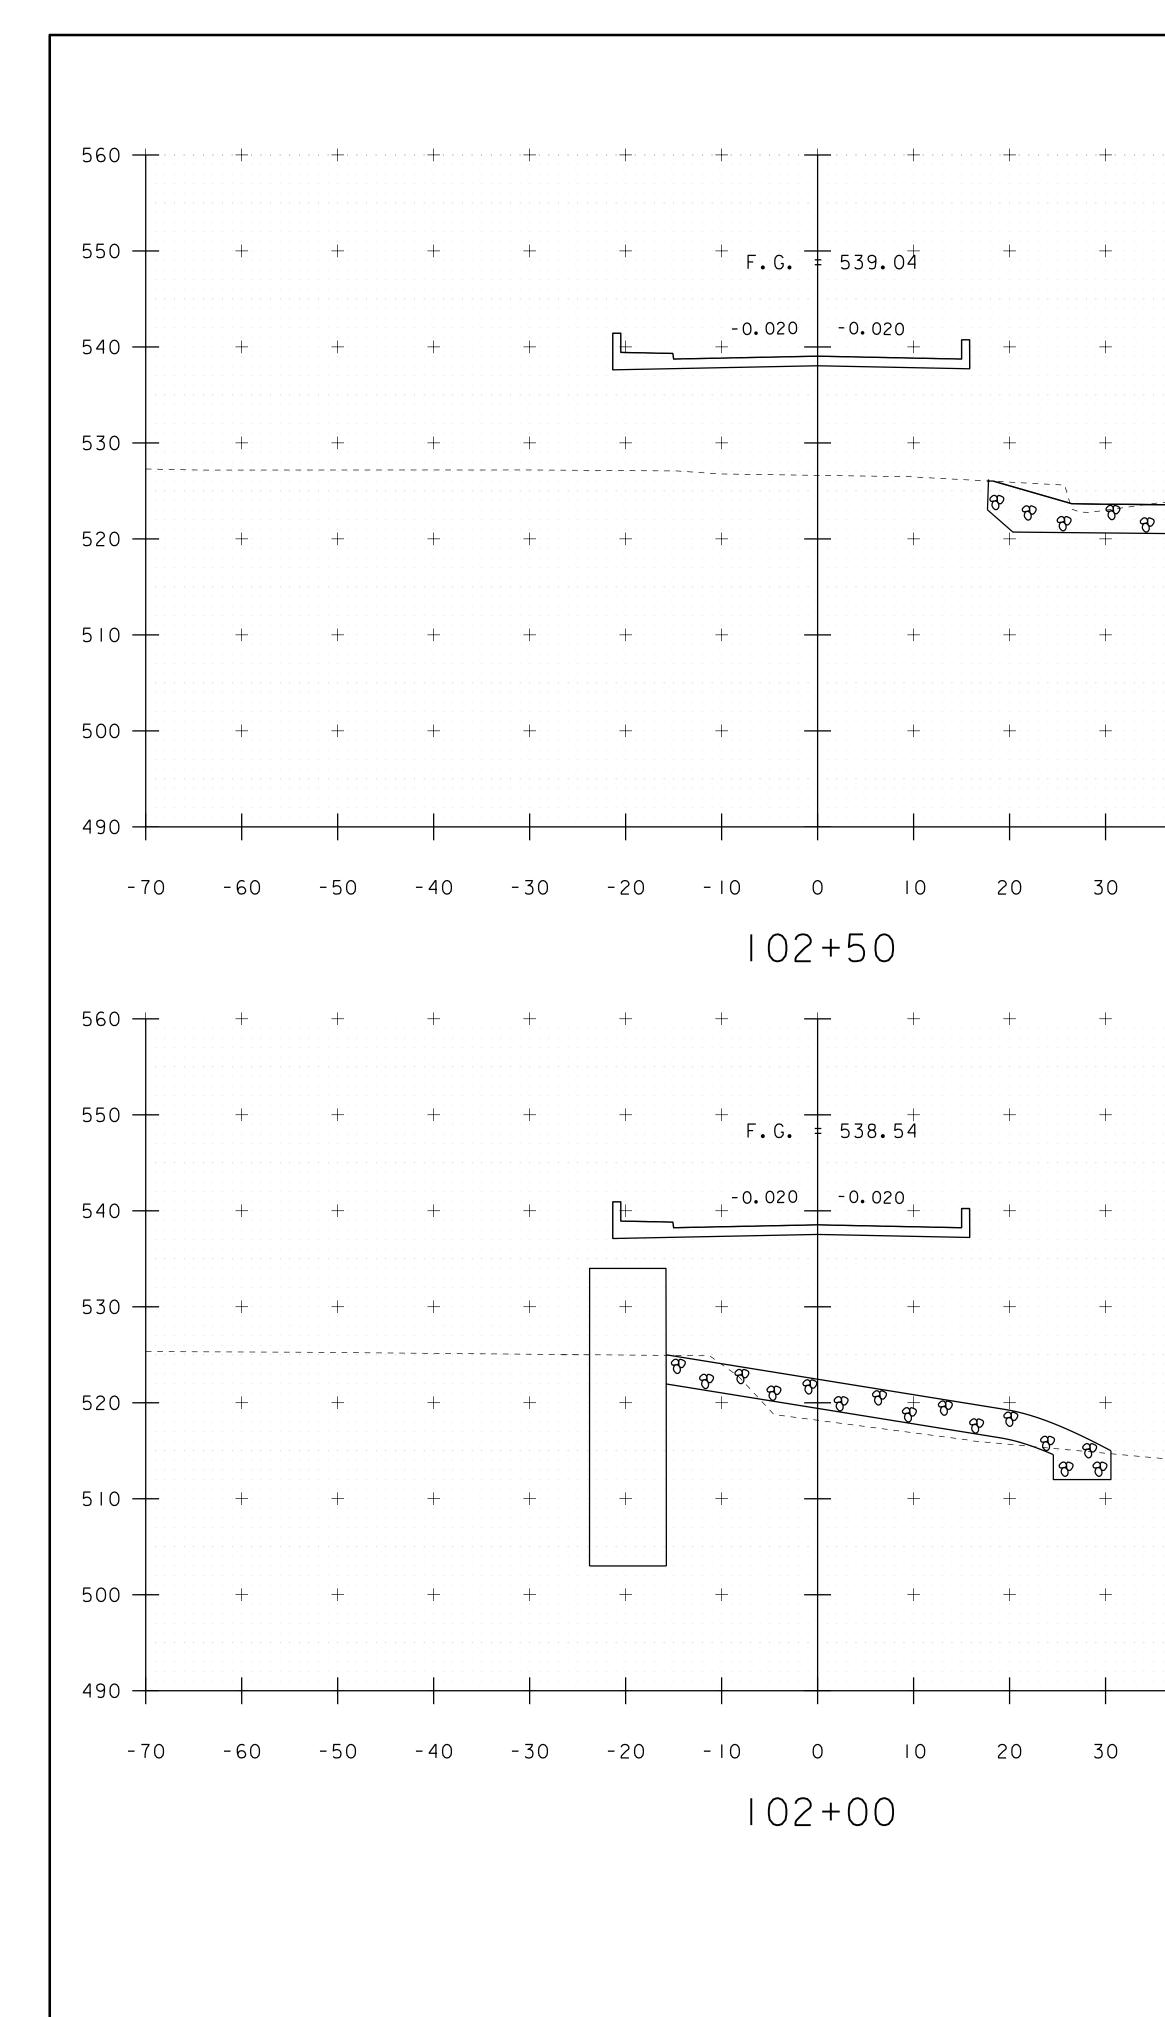

|   | PROJECT NAME: RUTLAND CITY                                                                                          |                                                                                             |
|---|---------------------------------------------------------------------------------------------------------------------|---------------------------------------------------------------------------------------------|
|   | PROJECT NUMBER: BRF 3000 (16)                                                                                       |                                                                                             |
| ) | FILE NAME: s94j092xs.dgn<br>PROJECT LEADER: C.CARLSON<br>DESIGNED BY: M.EVANS-MONGEON<br>TH-8 CROSS SECTION SHEET 6 | PLOT DATE: 27-JUL-2012<br>DRAWN BY: M.LONGSTREET<br>CHECKED BY: U.STANLEY<br>SHEET 41 OF 53 |