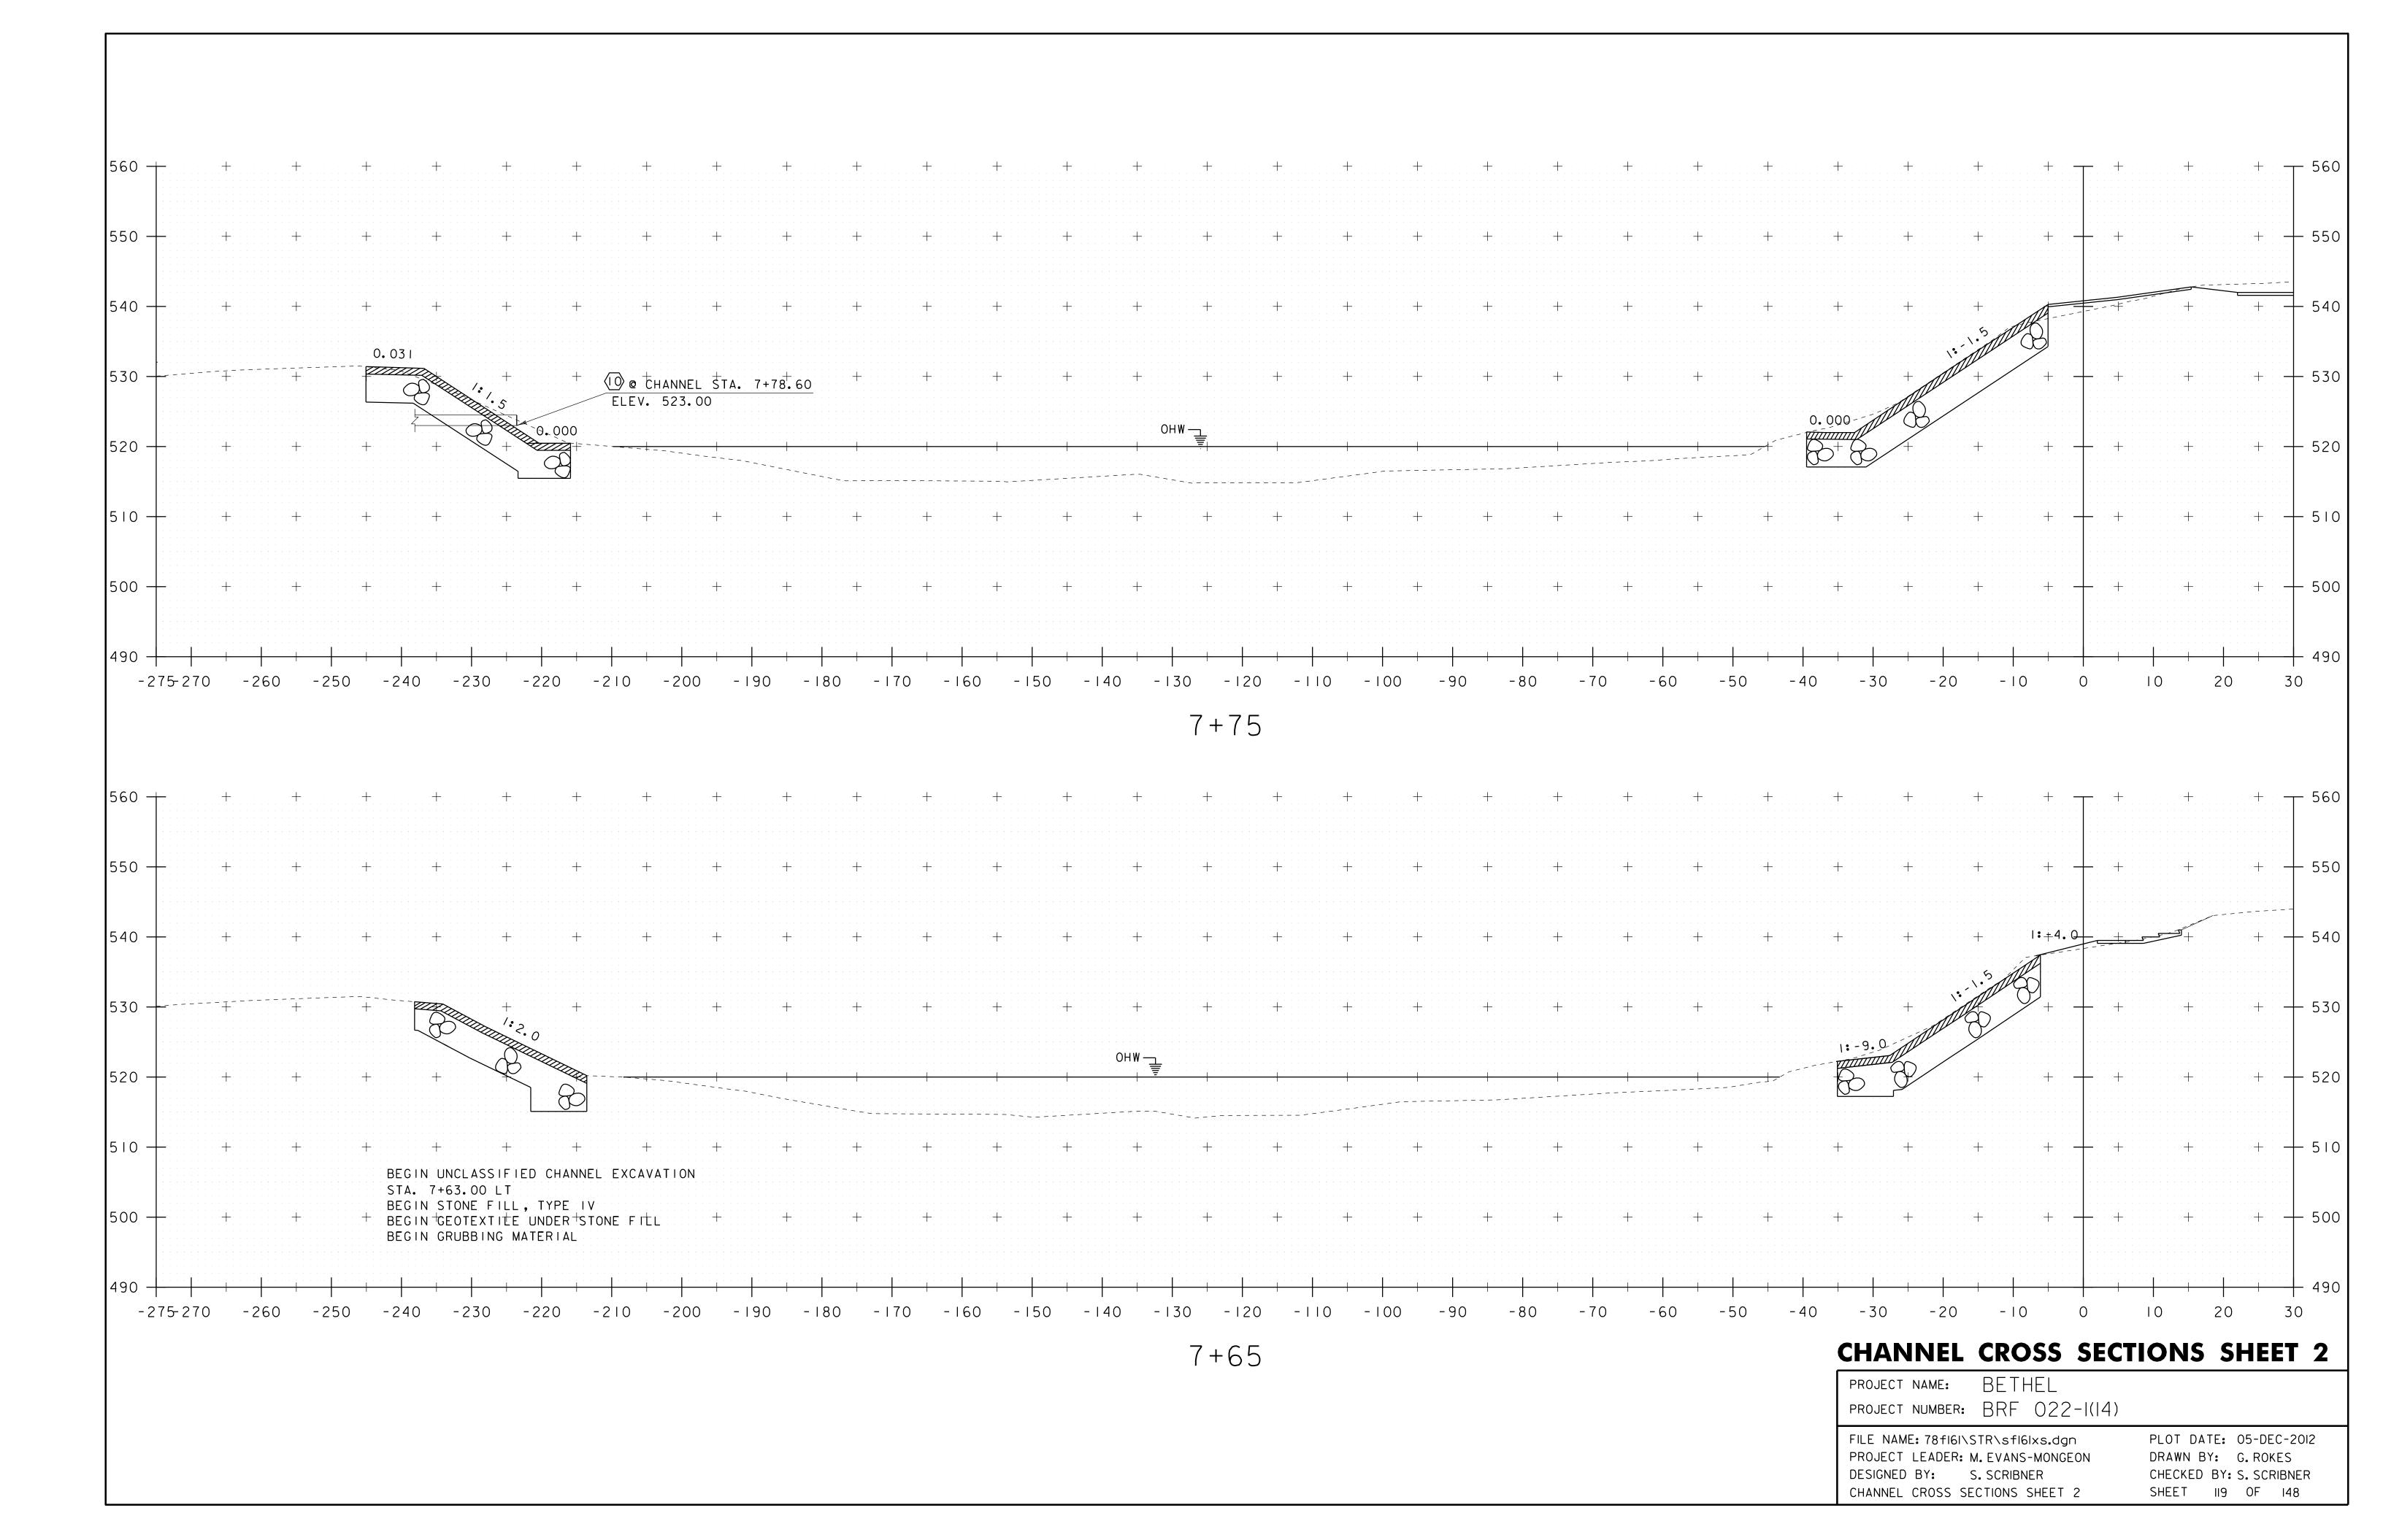

|







TH-IO CROSS SECTION SHEET 3

SHEET 44 OF 53































|   | project name: BETHEL<br>project number: BRF 022-1(14)                                                                              |                                                                                           |
|---|------------------------------------------------------------------------------------------------------------------------------------|-------------------------------------------------------------------------------------------|
| 0 | FILE NAME: 78fI6I\STR\sfI6Ixs.dgn<br>PROJECT LEADER: M. EVANS-MONGEON<br>DESIGNED BY: S. SCRIBNER<br>VT 107 CROSS SECTION SHEET II | PLOT DATE: 05-DEC-2012<br>DRAWN BY: G.ROKES<br>CHECKED BY: S.SCRIBNER<br>SHEET 117 OF 148 |