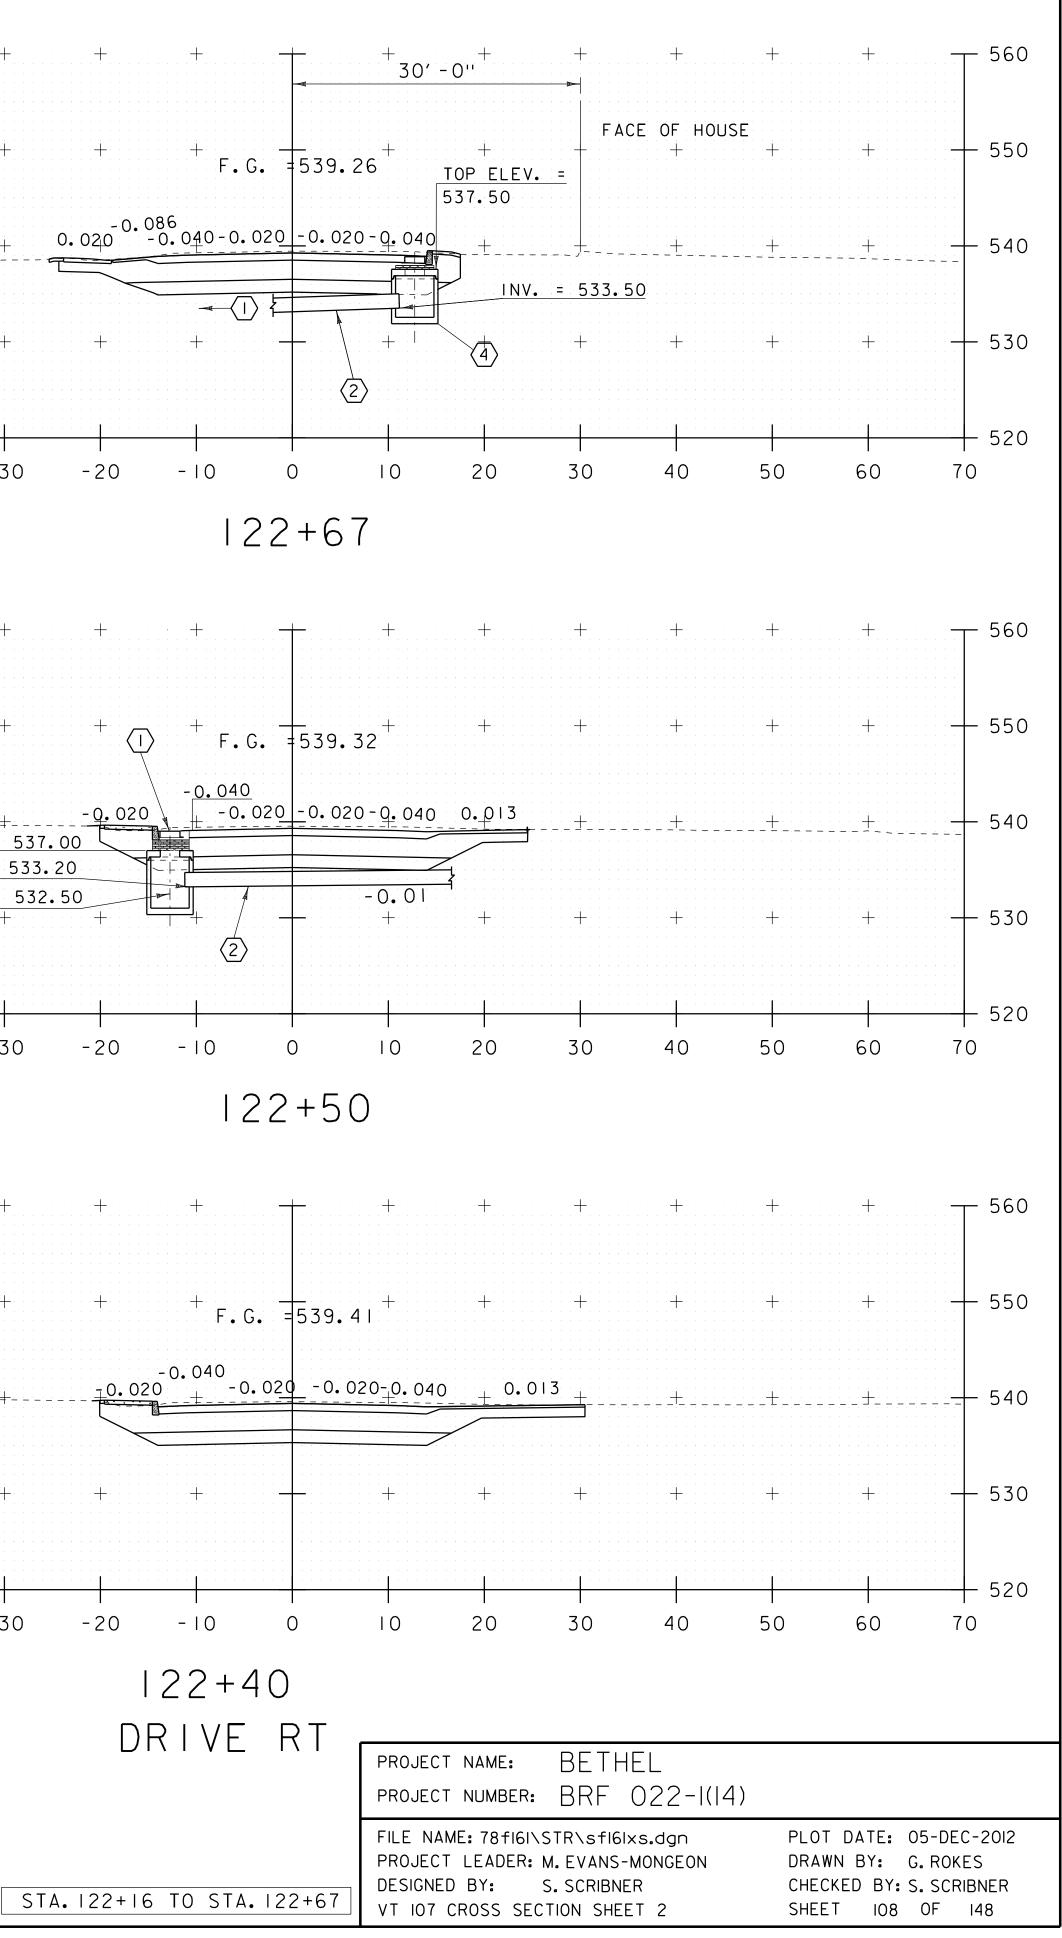

| FILE NAME: s94j092xs.dgn<br>PROJECT LEADER: C.CARLSON<br>DESIGNED BY: M.EVANS-MONGEON<br>TH-8 CROSS SECTION SHEET 6 | PLOT DATE: 27-JUL-2012<br>DRAWN BY: M.LONGSTREET<br>CHECKED BY: U.STANLEY<br>SHEET 41 OF 53 |



BEGIN APPROACH

















|          | PROJECT NUMBER: BKF 2000 (16) |                        |
|----------|-------------------------------|------------------------|
|          | FILE NAME: s94j092xs.dgn      | PLOT DATE: 27-JUL-2012 |
|          | PROJECT LEADER: C. CARLSON    | DRAWN BY: M.LONGSTREET |
| 400.00   | DESIGNED BY: M.EVANS-MONGEON  | CHECKED BY: U.STANLEY  |
| A.499+00 | TH-IO CROSS SECTION SHEET 2   | SHEET 43 OF 53         |
|          |                               |                        |







TH-IO CROSS SECTION SHEET 3

SHEET 44 OF 53































|   | project name: BETHEL<br>project number: BRF 022-1(14)                                                                              |                                                                                           |
|---|------------------------------------------------------------------------------------------------------------------------------------|-------------------------------------------------------------------------------------------|
| 0 | FILE NAME: 78fI6I\STR\sfI6Ixs.dgn<br>PROJECT LEADER: M. EVANS-MONGEON<br>DESIGNED BY: S. SCRIBNER<br>VT 107 CROSS SECTION SHEET II | PLOT DATE: 05-DEC-2012<br>DRAWN BY: G.ROKES<br>CHECKED BY: S.SCRIBNER<br>SHEET 117 OF 148 |