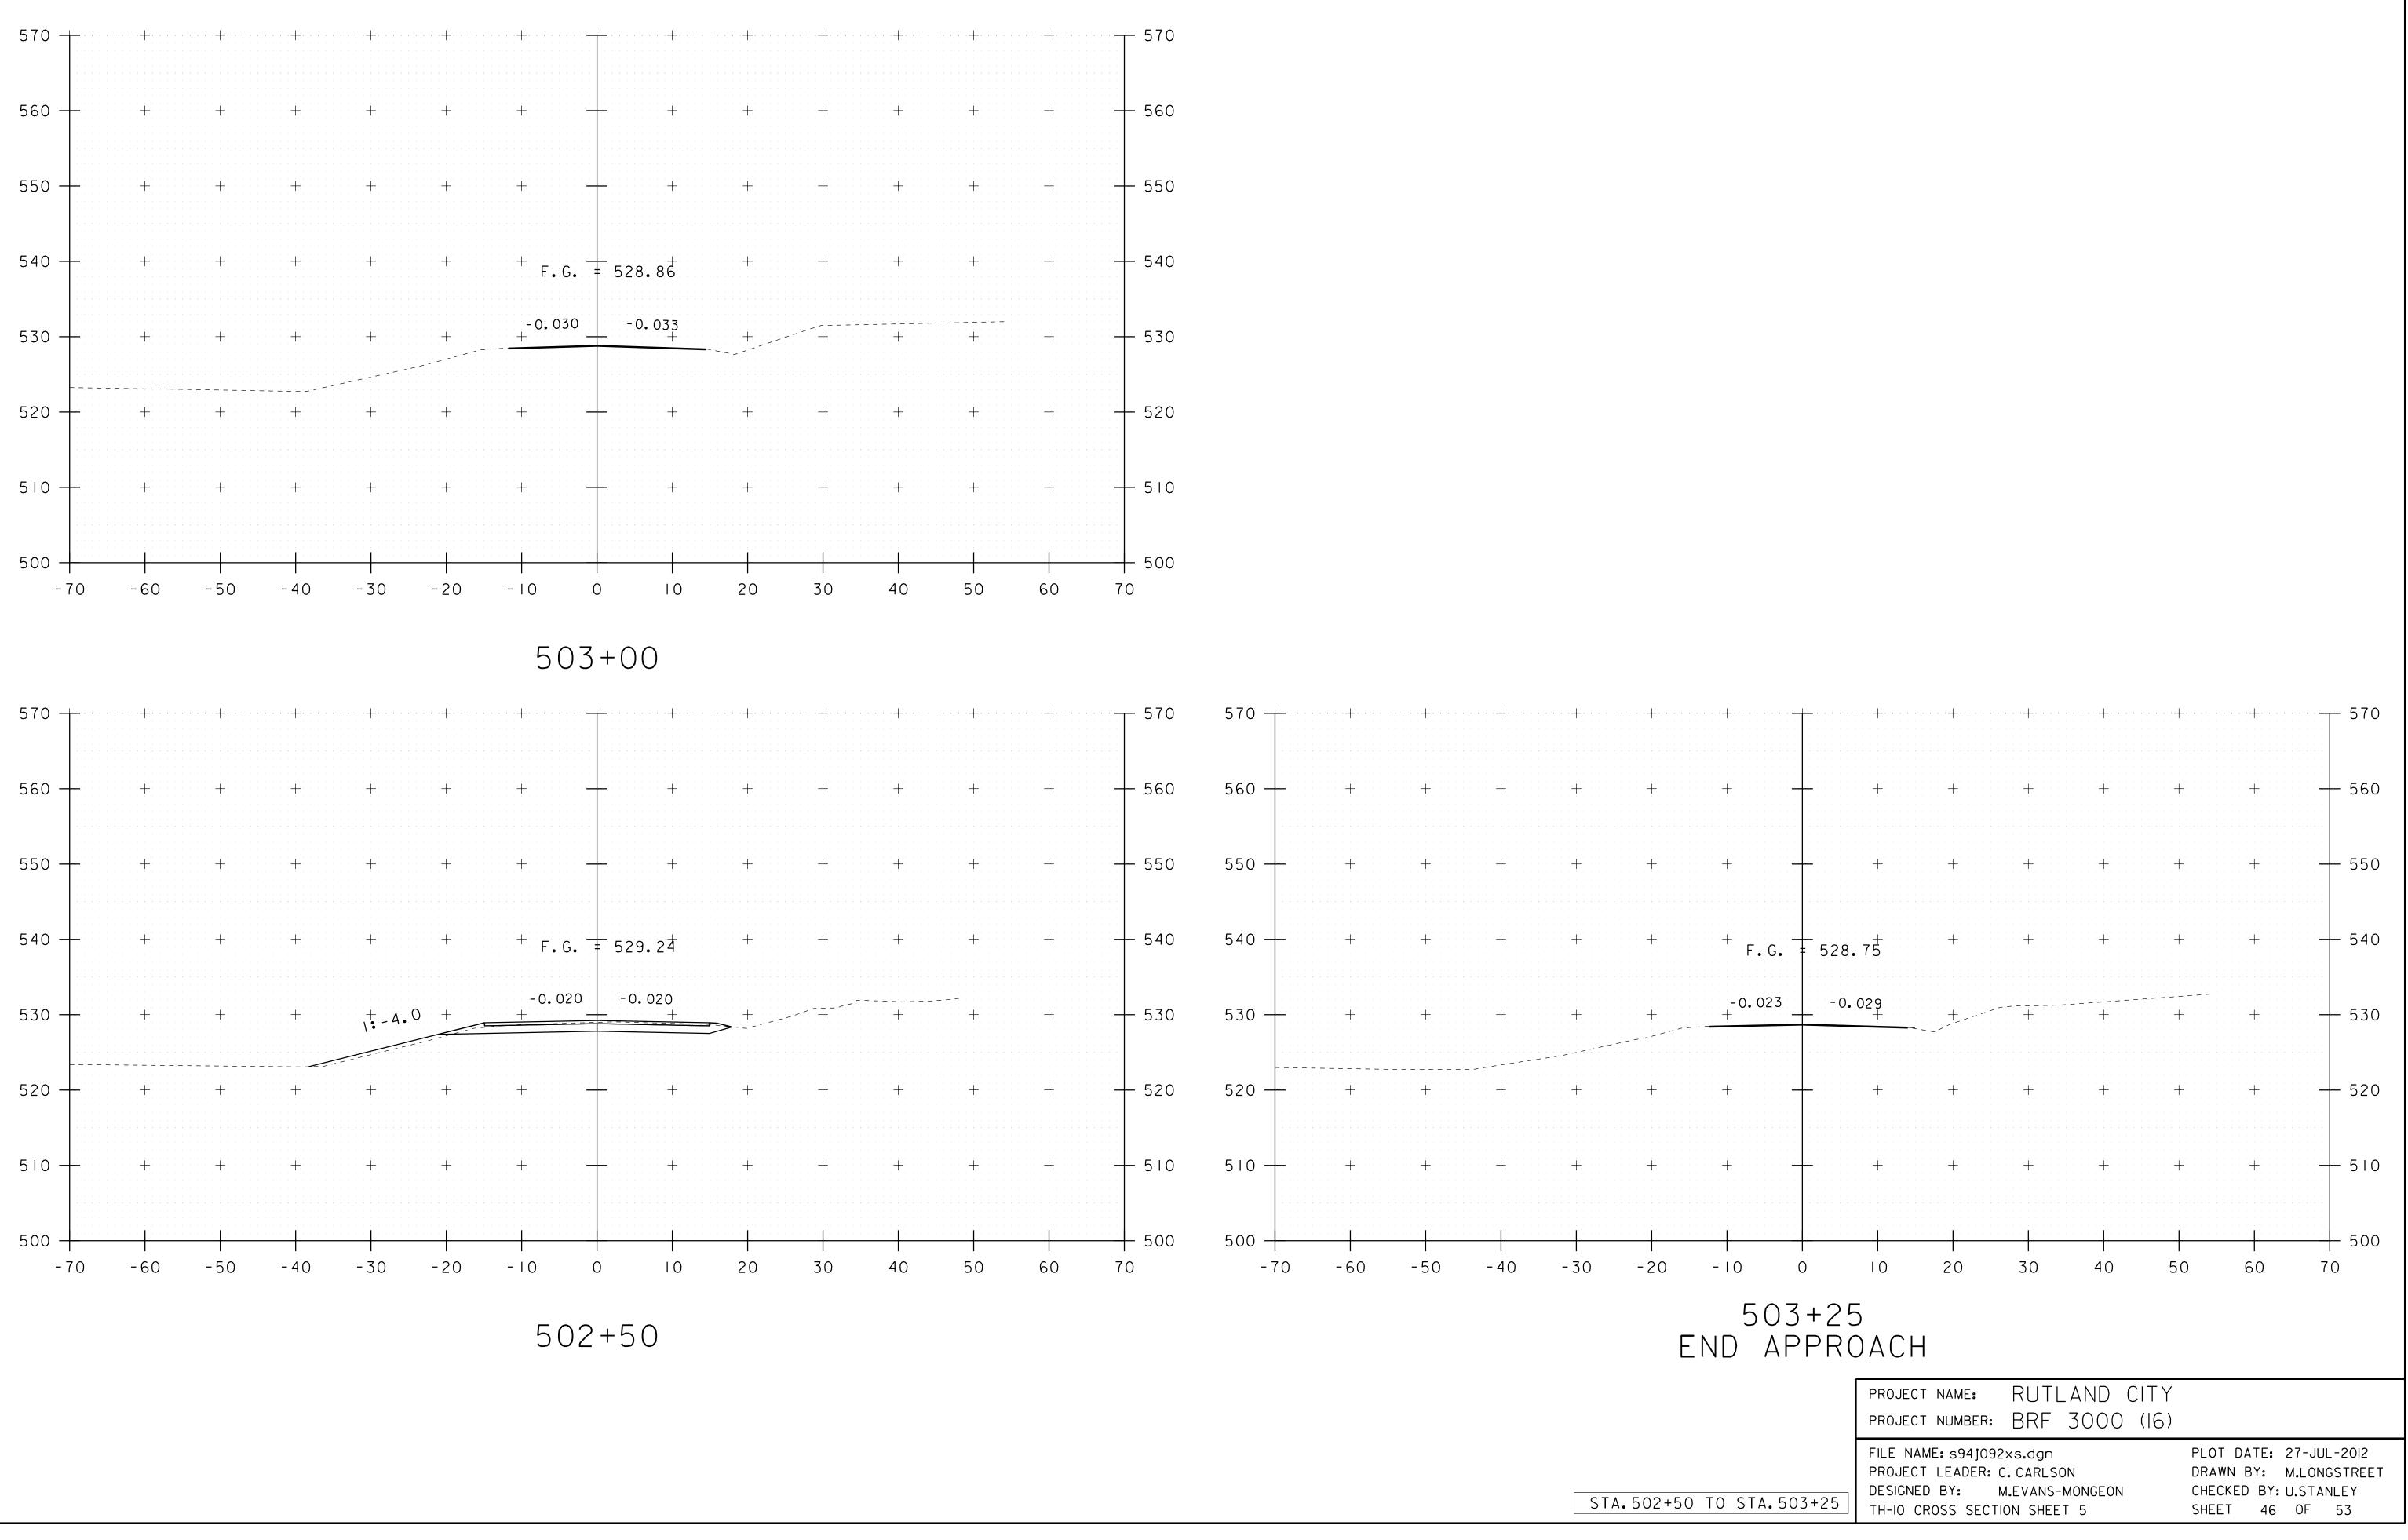

|
| ) | FILE NAME: s94j092xs.dgn<br>PROJECT LEADER: C.CARLSON<br>DESIGNED BY: M.EVANS-MONGEON<br>TH-8 CROSS SECTION SHEET 6 | PLOT DATE: 27-JUL-2012<br>DRAWN BY: M.LONGSTREET<br>CHECKED BY: U.STANLEY<br>SHEET 41 OF 53 |



BEGIN APPROACH

















|          | PROJECT NUMBER: BKF 2000 (16) |                        |
|----------|-------------------------------|------------------------|
|          | FILE NAME: s94j092xs.dgn      | PLOT DATE: 27-JUL-2012 |
|          | PROJECT LEADER: C. CARLSON    | DRAWN BY: M.LONGSTREET |
| 400.00   | DESIGNED BY: M.EVANS-MONGEON  | CHECKED BY: U.STANLEY  |
| A.499+00 | TH-IO CROSS SECTION SHEET 2   | SHEET 43 OF 53         |
|          |                               |                        |







TH-IO CROSS SECTION SHEET 3

SHEET 44 OF 53































|   | project name: BETHEL<br>project number: BRF 022-1(14)                                                                              |                                                                                           |
|---|------------------------------------------------------------------------------------------------------------------------------------|-------------------------------------------------------------------------------------------|
| 0 | FILE NAME: 78fI6I\STR\sfI6Ixs.dgn<br>PROJECT LEADER: M. EVANS-MONGEON<br>DESIGNED BY: S. SCRIBNER<br>VT 107 CROSS SECTION SHEET II | PLOT DATE: 05-DEC-2012<br>DRAWN BY: G.ROKES<br>CHECKED BY: S.SCRIBNER<br>SHEET 117 OF 148 |