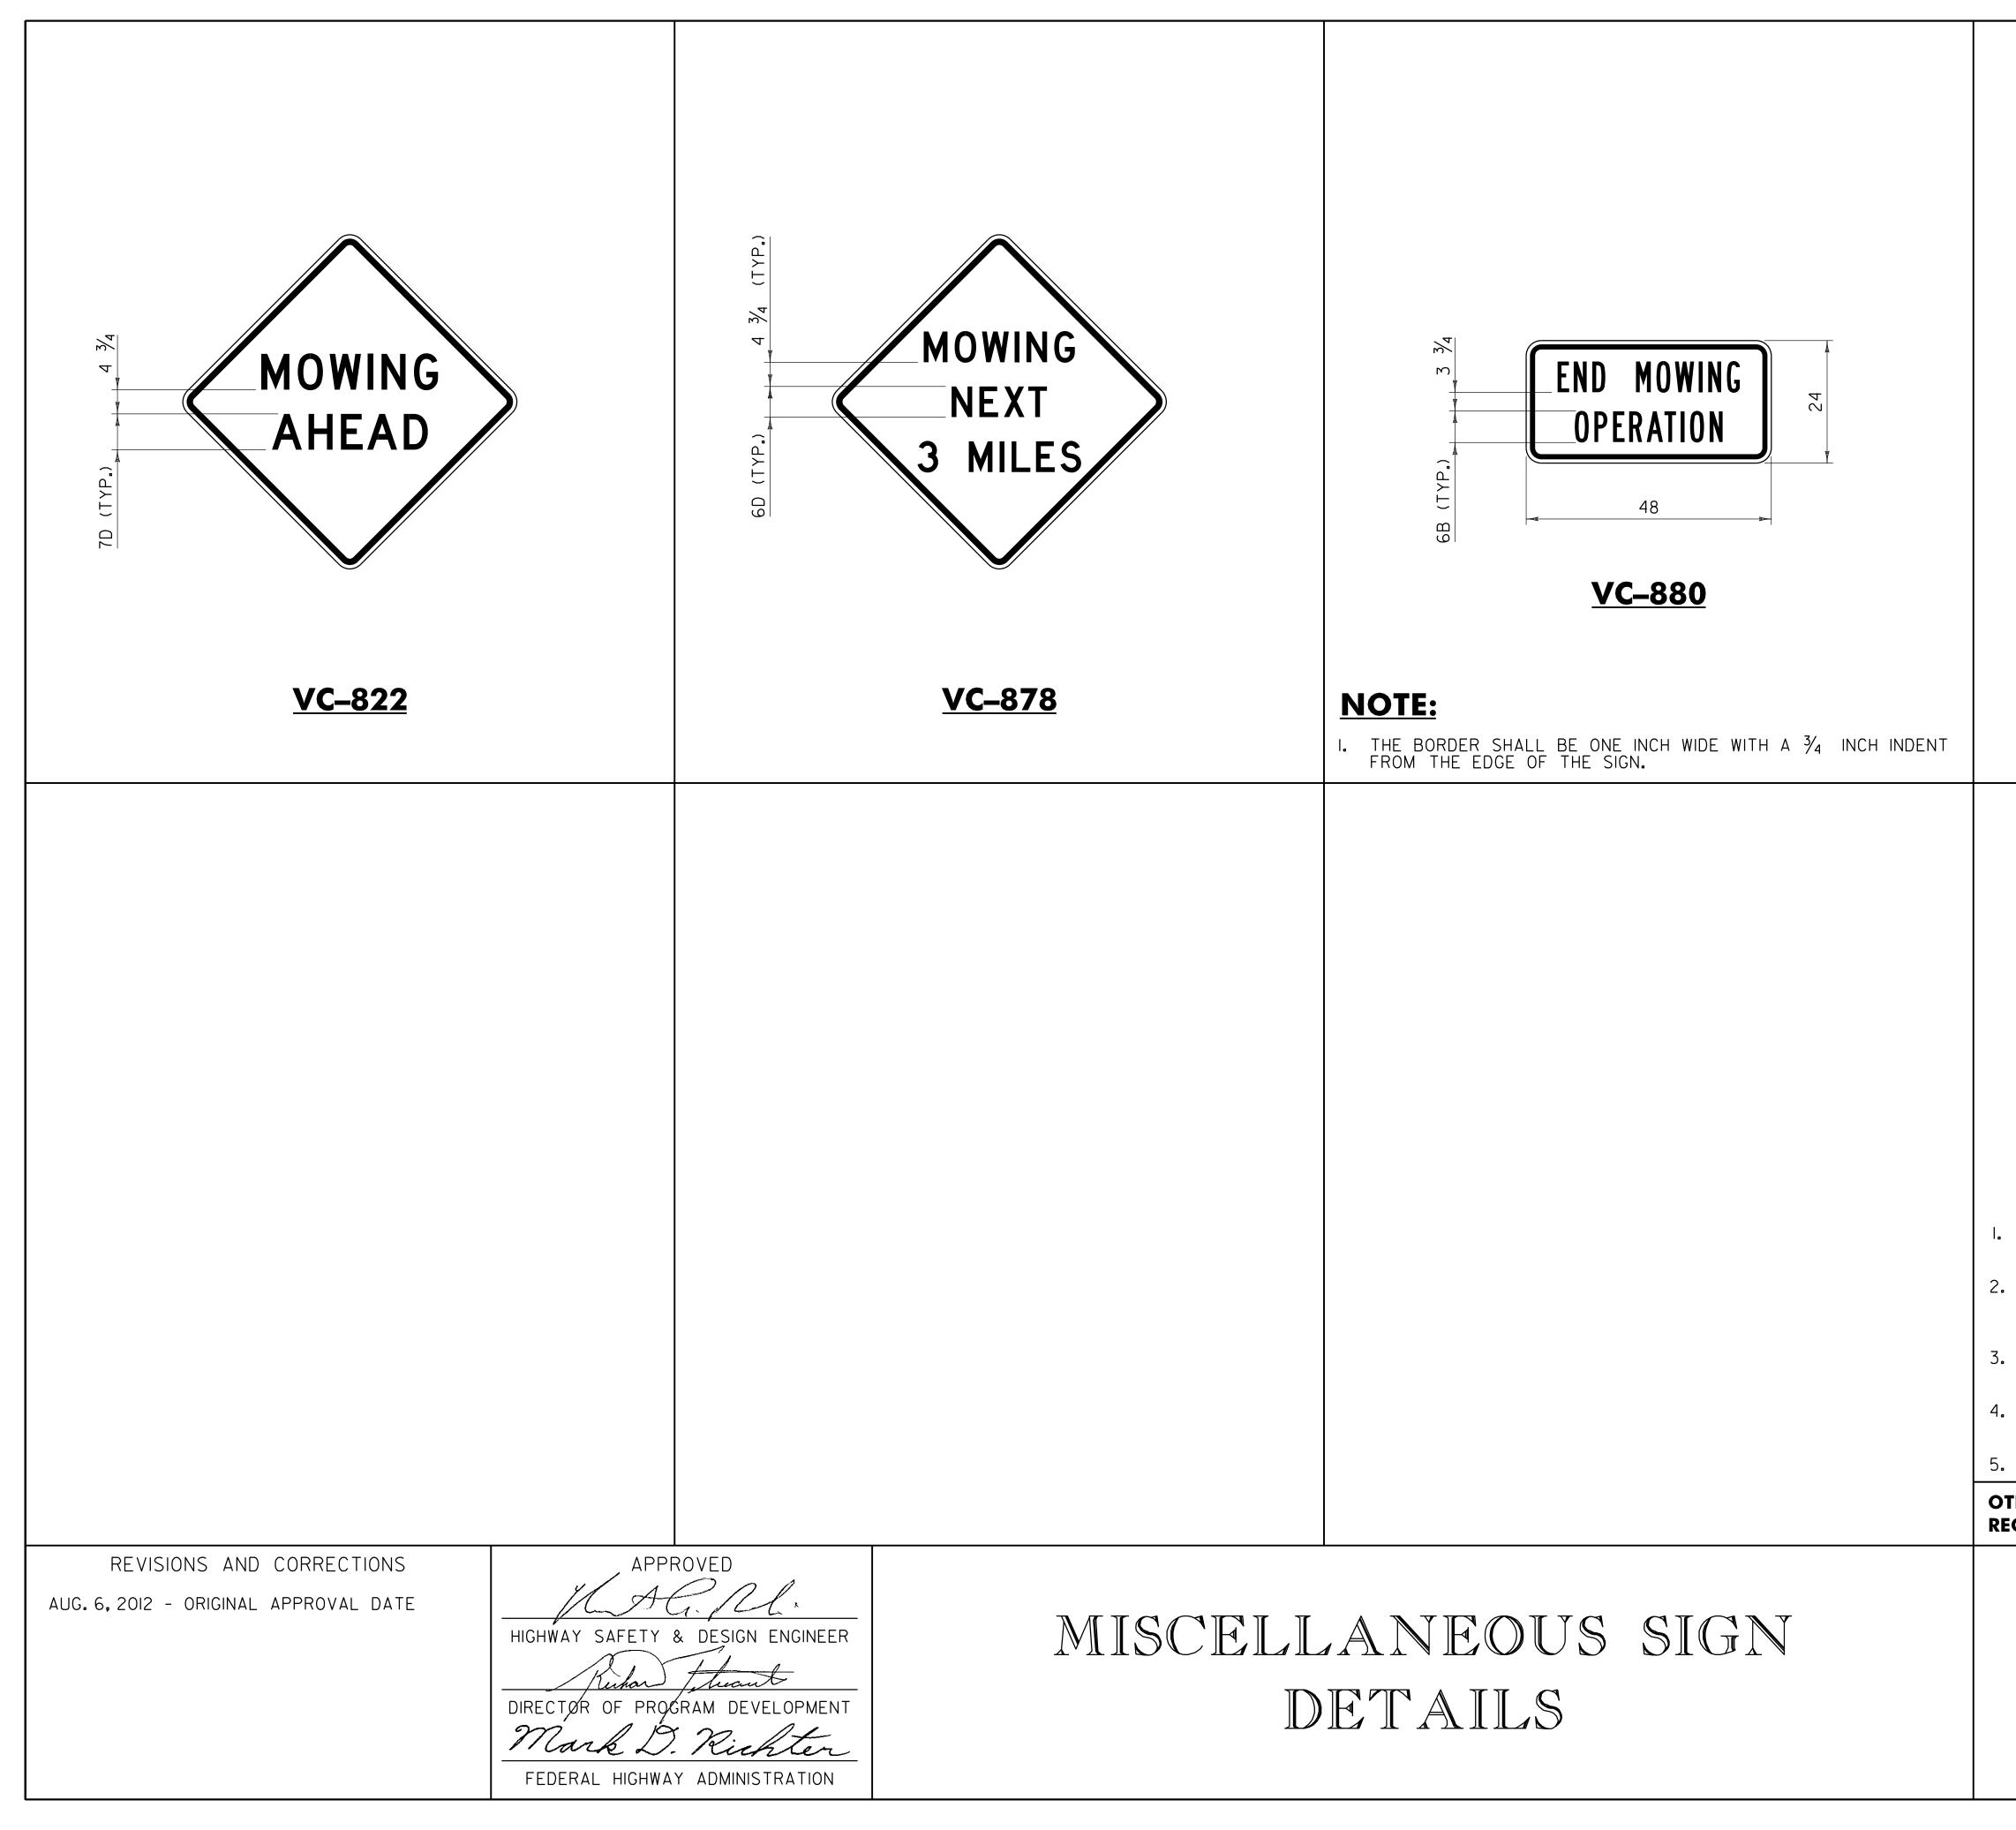

## **GENERAL NOTES:**

I. COLORS FOR SIGNS SHALL BE BLACK LEGEND AND BORDER ON FLUORESCENT ORANGE BACKGROUND.

2. CONSTRUCTION SIGNS SHALL BE 48 INCH BY 48 INCH UNLESS OTHERWISE NOTED.IF SOLID SUBSTRATE SIGNS ARE USED, SIGNS SHALL HAVE CORNERS ROUNDED TO A THREE INCH RADIUS UNLESS OTHERWISE NOTED.

3. SIGNS SHALL HAVE I  $\frac{1}{4}$  inch wide borders that are indented  $\frac{3}{4}$  inch from the edge of the sign unless otherwise noted.

4. SIGNS SHALL HAVE THE LEGEND CENTERED HORIZONTALLY AND VERTICALLY ON THE SIGN UNLESS OTHERWISE NOTED.

5. ALL DIMENSIONS SHOWN IN INCHES.

| THER STDS. <b>T–1</b><br>EQUIRED: |  |
|-----------------------------------|--|
| ONTAGEN                           |  |

| 2 MONTAGENCL<br>2 Ch                                                                                                                                                                                                                                                                                                                                                                                                                                                                                                                                                                                                                                                                                                                                                                                                                                                                                                                                                                                                                                                                                                                                                                                                                                                                                                                                                                                                                                                                                                                                                                                                                                                                                                                                                                                                                                                                                                                                                                                                                                                                                                           | STANDARD |
|--------------------------------------------------------------------------------------------------------------------------------------------------------------------------------------------------------------------------------------------------------------------------------------------------------------------------------------------------------------------------------------------------------------------------------------------------------------------------------------------------------------------------------------------------------------------------------------------------------------------------------------------------------------------------------------------------------------------------------------------------------------------------------------------------------------------------------------------------------------------------------------------------------------------------------------------------------------------------------------------------------------------------------------------------------------------------------------------------------------------------------------------------------------------------------------------------------------------------------------------------------------------------------------------------------------------------------------------------------------------------------------------------------------------------------------------------------------------------------------------------------------------------------------------------------------------------------------------------------------------------------------------------------------------------------------------------------------------------------------------------------------------------------------------------------------------------------------------------------------------------------------------------------------------------------------------------------------------------------------------------------------------------------------------------------------------------------------------------------------------------------|----------|
| THE REPORT OF THE THE REPORT OF THE REPORT O |          |