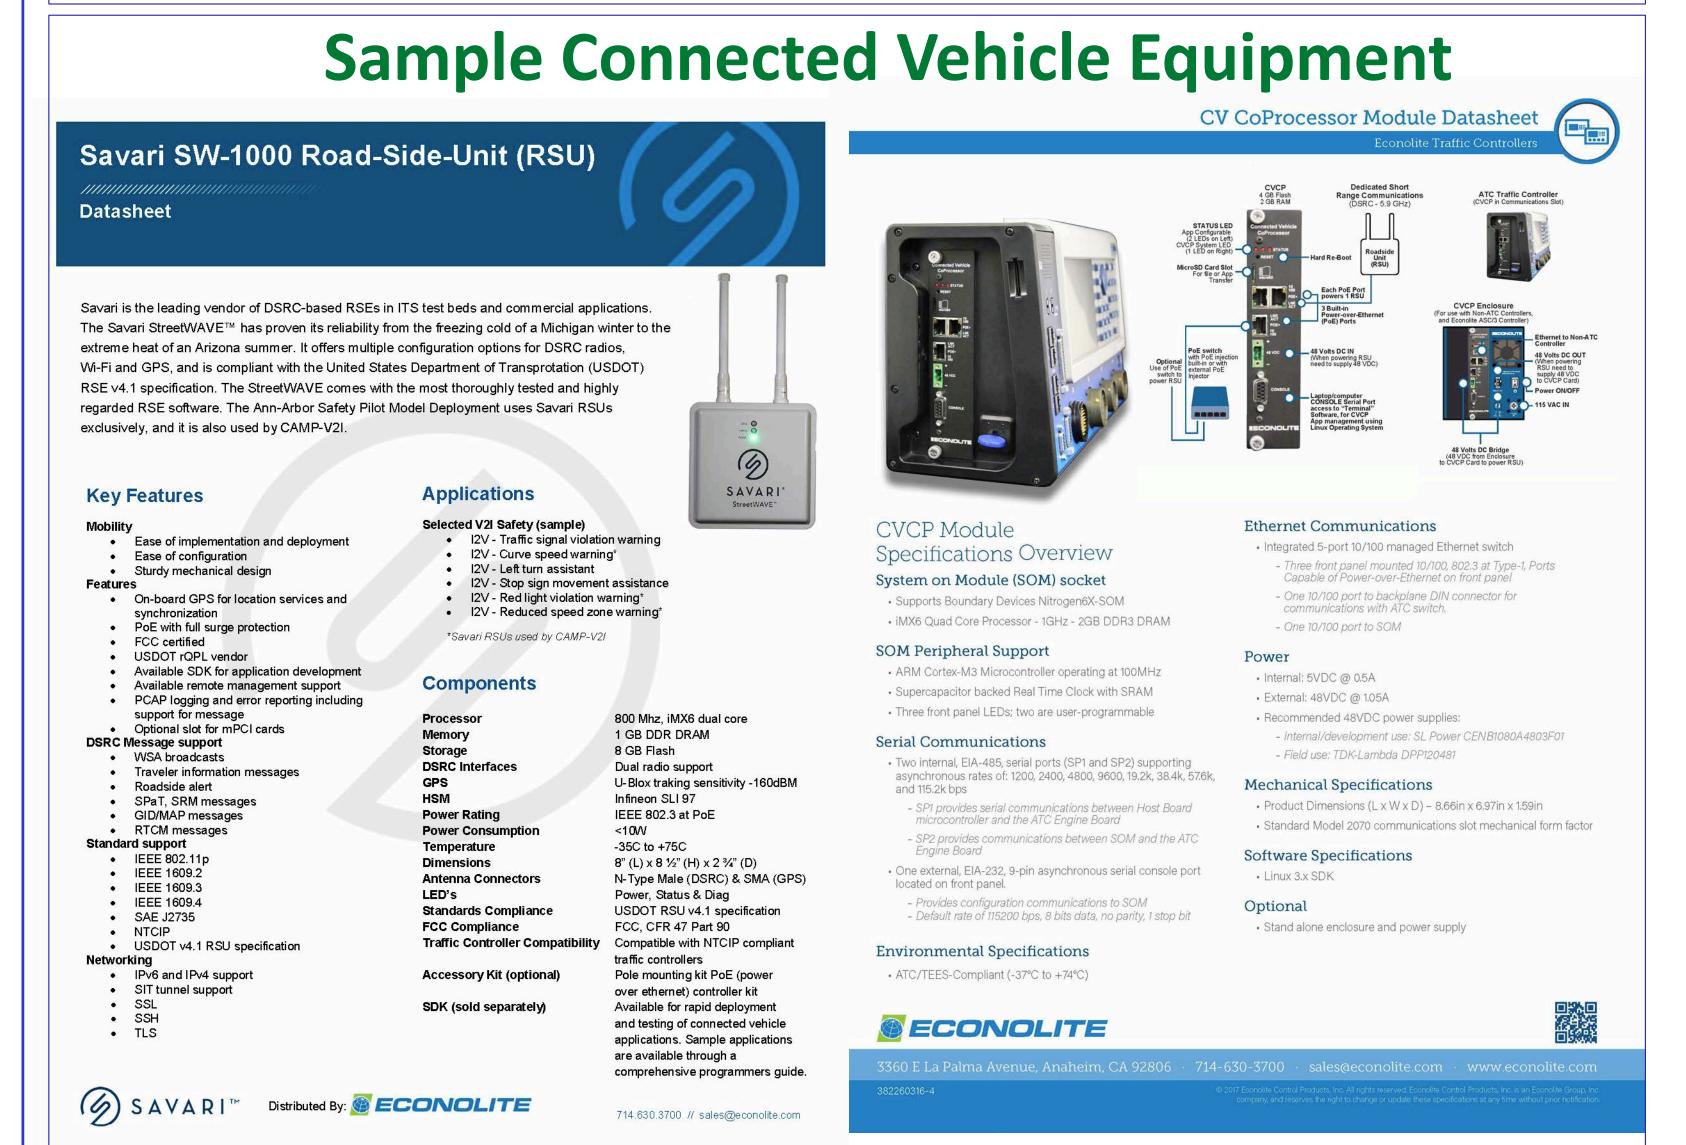

VTrans in partnership with the **CCRPC** would like to present an innovative proposal to improve the traffic flow on our most congested corridor in the State, Shelburne Road (US Route 7). Our proposal includes the installation of remote communications along the corridor to support dedicated short-range communication, DSRC, implementation to prepare us for connected vehicle and AASHTO's **SpaT (Signal Phasing and Timing)** challenge. This project will integrate three Every Day Counts (EDC) program focus areas: