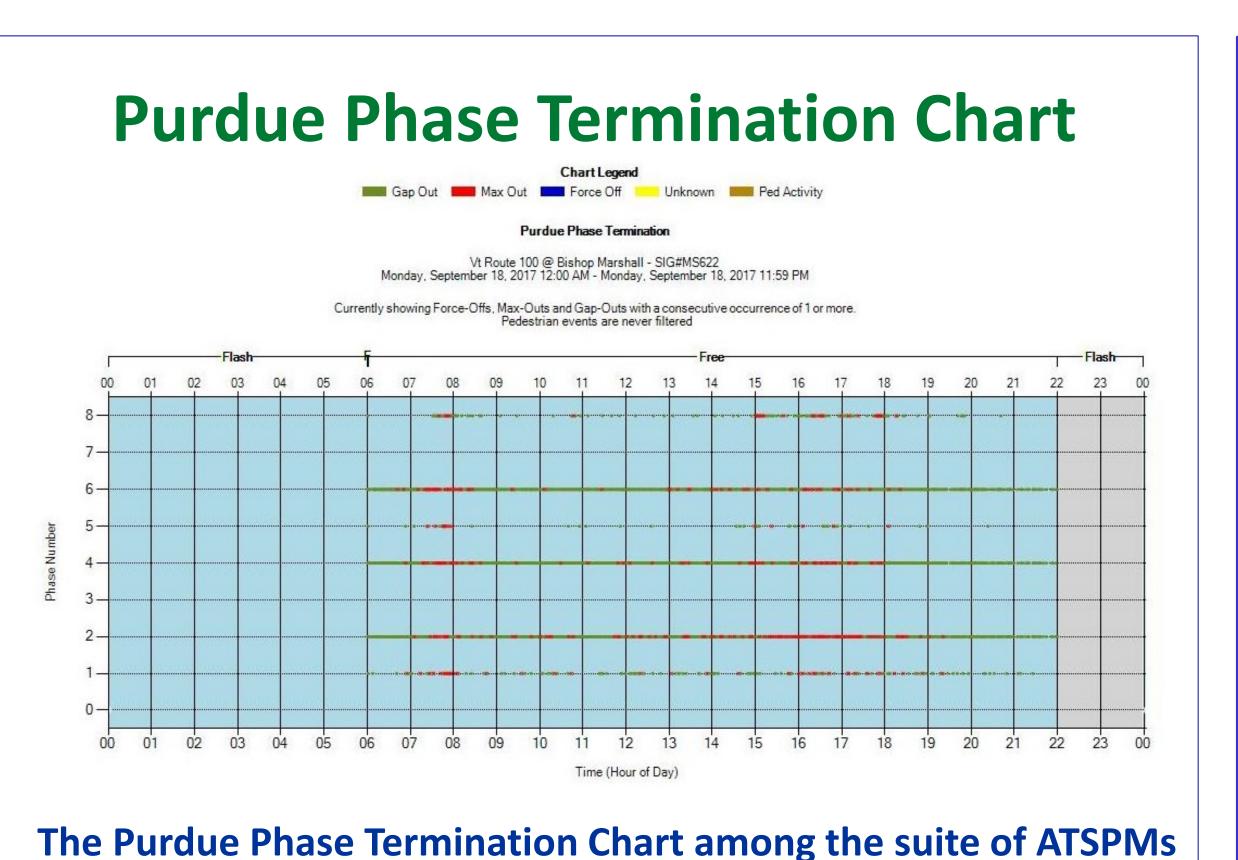

VTrans in partnership with the **CCRPC** would like to present an innovative proposal to improve the traffic flow on our most congested corridor in the State, Shelburne Road (US Route 7). Our proposal includes the installation of remote communications along the corridor to support dedicated short-range communication, DSRC, implementation to prepare us for connected vehicle and AASHTO's **SpaT (Signal Phasing and Timing)** challenge. This project will integrate three Every Day Counts (EDC) program focus areas:

- EDC 4 Automated Traffic Signal Performance Measures
- EDC 3 Regional Models of Cooperation
- EDC 3/4 Data Driven Safety Analysis