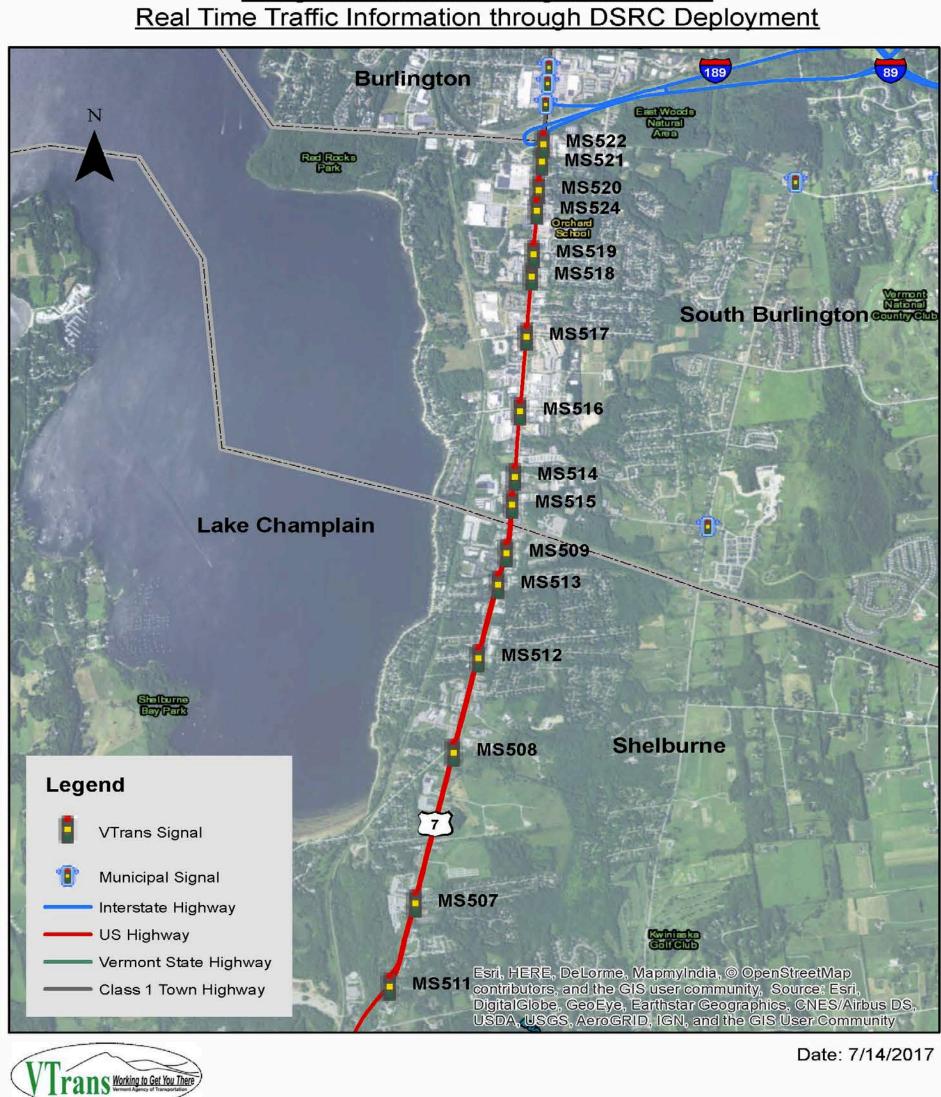

## **Study Intersection Upgrades**

|        | Intersection             | <u>Town</u>      | <u>New</u><br><u>Cabinet</u> | <u>New</u><br><u>Controller</u> | Advanced Detection | Ethernet<br>Radios | DSRC<br>Radio |
|--------|--------------------------|------------------|------------------------------|---------------------------------|--------------------|--------------------|---------------|
| MS-511 | US 7 & WEBSTER RD        | SHELBURNE        |                              | Х                               | Х                  | Х                  | Х             |
| MS-507 | US 7 & LONGMEADOW RD     | SHELBURNE        |                              | Χ                               | Х                  | Χ                  | X             |
| MS-508 | US 7 & BAY RD            | SHELBURNE        |                              | Χ                               | Х                  | Χ                  | Х             |
| MS-512 | US 7 & PINE HAVEN SHORES | SHELBURNE        |                              | Χ                               | Х                  | X                  | Х             |
| MS-513 | US 7 & HULLCREST RD      | SHELBURNE        |                              | Χ                               | Х                  | Х                  | Х             |
| MS-509 | US 7 & MARTINDALE RD     | SHELBURNE        |                              | Χ                               | Х                  | X                  | Х             |
| MS-515 | US 7 & HARBORVIEW RD     | SOUTH BURLINGTON |                              | X                               | Х                  | X                  | Х             |
| MS-514 | US 7 & ALLEN RD          | SOUTH BURLINGTON |                              | Χ                               | Х                  | Χ                  | Х             |
| MS-516 | US 7 & BARTLETT BAY RD   | SOUTH BURLINGTON |                              | Χ                               | Х                  | X                  | X             |
| MS-517 | US 7 & IDX DR            | SOUTH BURLINGTON |                              | Χ                               | Х                  | Χ                  | Х             |
| MS-518 | US 7 & MCINTOSH AVE      | SOUTH BURLINGTON | X                            | Χ                               | Х                  | Χ                  | X             |
| MS-519 | US 7 & BALDWIN AVE       | SOUTH BURLINGTON | Х                            | Χ                               | Х                  | Х                  | Х             |
| MS-524 | US 7 & LAUREL HILL RD    | SOUTH BURLINGTON |                              | Χ                               | Х                  | Х                  | Х             |
| MS-520 | US 7 & BREWER PKWY       | SOUTH BURLINGTON | Х                            |                                 | Х                  | Х                  | Х             |
| MS-521 | US 7 & QUEEN CITY PKWY   | SOUTH BURLINGTON | Х                            |                                 | Х                  | Х                  | Х             |
| MS-522 | US 7 & SWIFT ST          | SOUTH BURLINGTON | Х                            |                                 | Х                  | Х                  | Х             |
| BVT-1  | US 7 & I-189 WB OFF RAMP | BURLINGTON       |                              | Х                               |                    | X                  | X             |