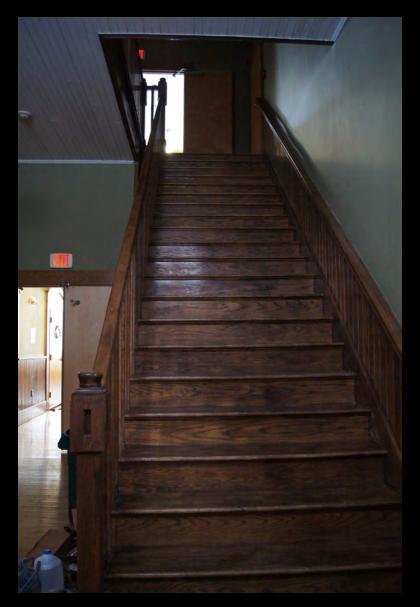

## Northfield Graded School

Northfield, VT

National Register Nomination Photographs

VT\_Washington County\_Northfield Graded School\_0001

VT\_Washington County\_Northfield Graded School\_0002

VT\_Washington County\_Northfield Graded School\_0003