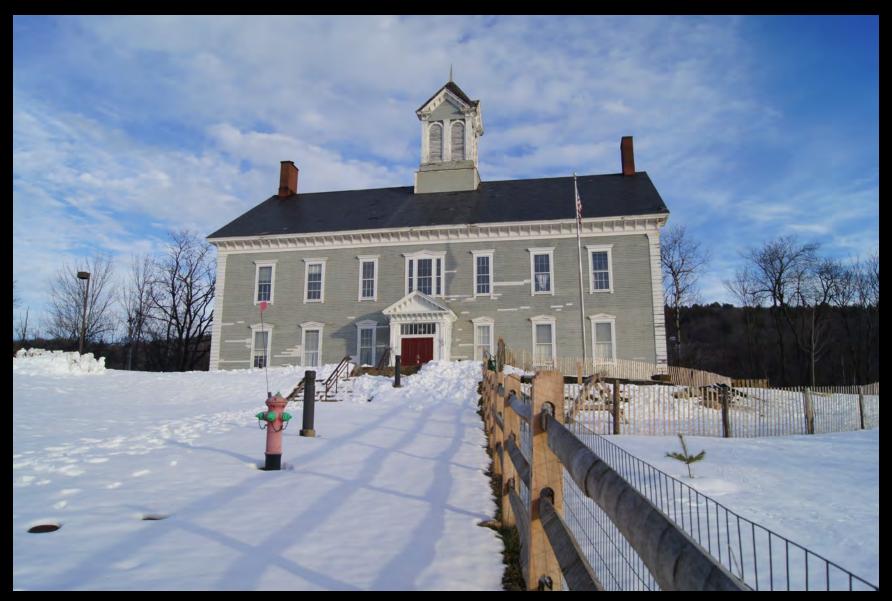

## Northfield Graded School

Northfield, VT

National Register Nomination Photographs

VT\_Washington County\_Northfield Graded School\_0001

VT\_Washington County\_Northfield Graded School\_0002

VT\_Washington County\_Northfield Graded School\_0003