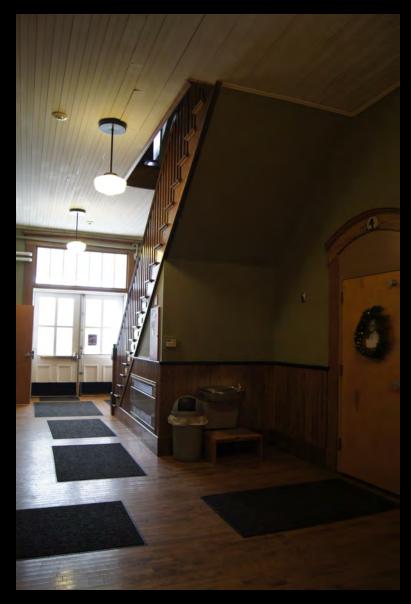

## Northfield Graded School

Northfield, VT

National Register Nomination Photographs

VT\_Washington County\_Northfield Graded School\_0001

VT\_Washington County\_Northfield Graded School\_0002

VT\_Washington County\_Northfield Graded School\_0003