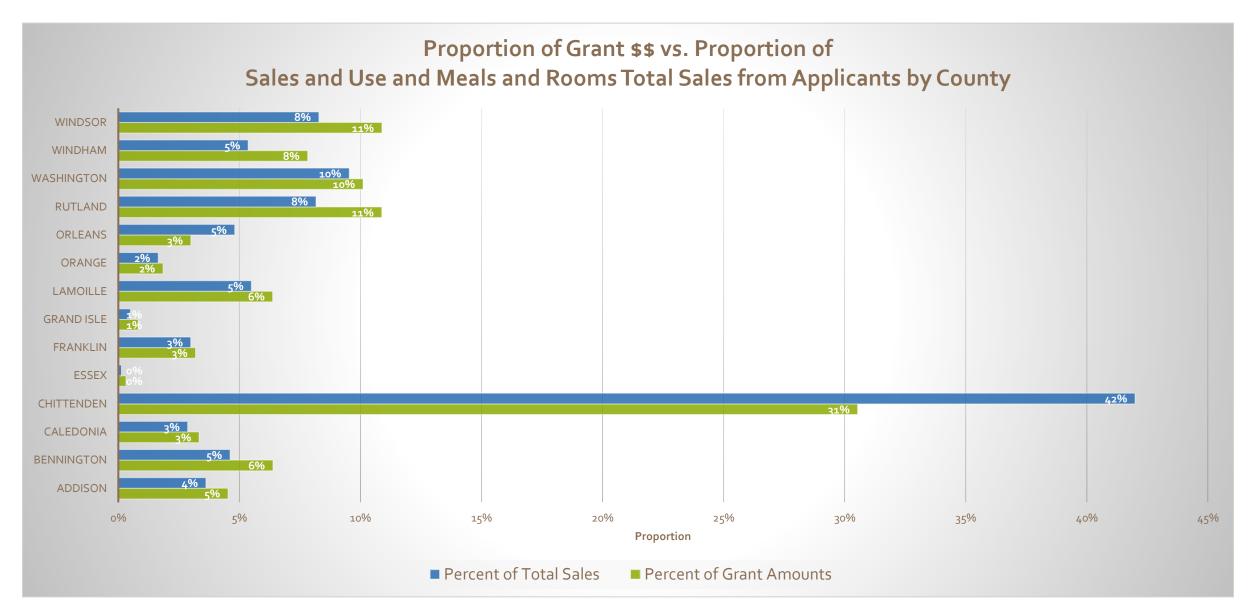

## TAX WEEKLY UPDATE: 09/14/20

#### Grant Dollars Breakdown

| Date           | Total \$ Approved | Total \$ Paid  |  |
|----------------|-------------------|----------------|--|
| as of 09/14/20 | \$64.1 million    | \$64.1 million |  |

### Application Breakdown

| Date           | Total Submitted | Approved | Ineligible | In Process | Withdrawn |
|----------------|-----------------|----------|------------|------------|-----------|
| as of 09/14/20 | 1,992           | 1,747    | 235        | 0          | 10        |