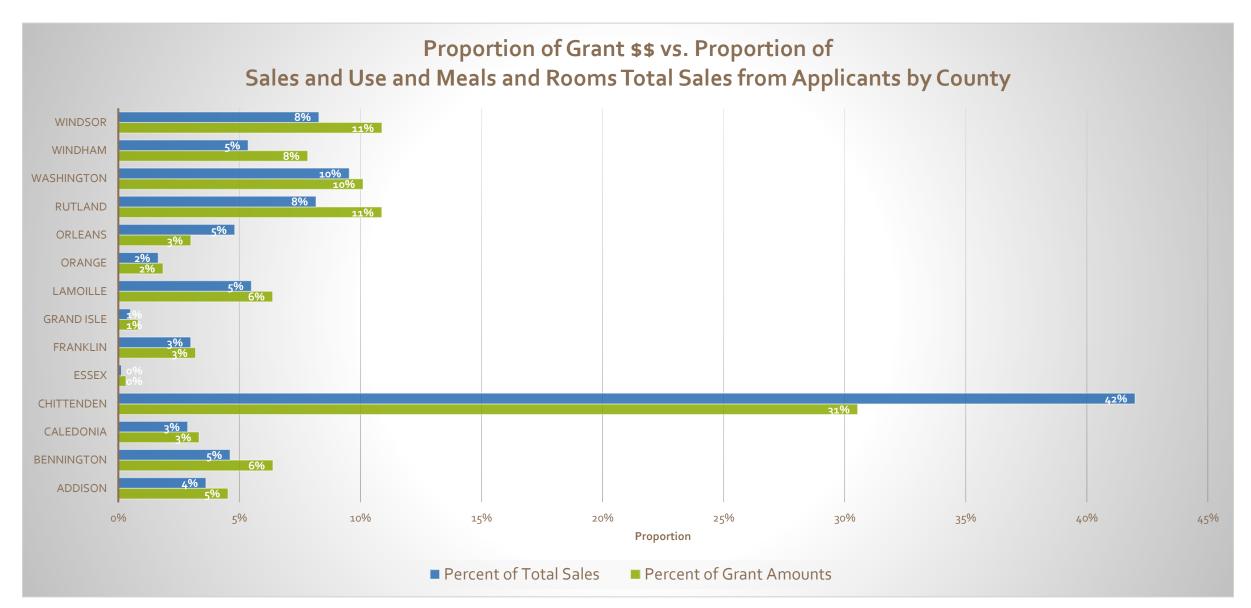

## TAX WEEKLY UPDATE: 8/31/20

#### Grant Dollars Breakdown

| Date           | Total \$ Approved | Total \$ Paid  |
|----------------|-------------------|----------------|
| as of 08/31/20 | \$63.9 million    | \$62.7 million |

### Application Breakdown

| Date           | Total Submitted | Approved | Ineligible | In Process | Withdrawn |
|----------------|-----------------|----------|------------|------------|-----------|
| as of 08/31/20 | 1,980           | 1,735    | 233        | 2          | 10        |