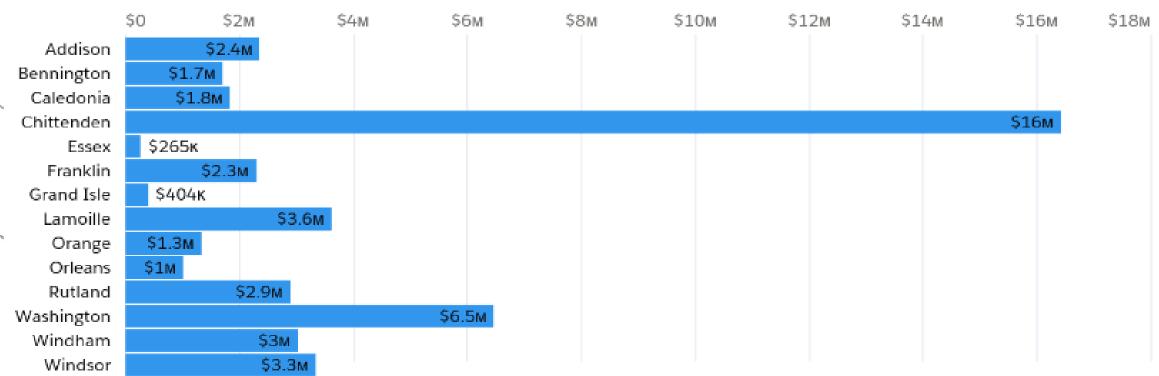

|

### Application Breakdown

| <br>Date       | Total Submitted | Approved/ Paid | Ineligible/Denied | Incomplete | In Process |
|----------------|-----------------|----------------|-------------------|------------|------------|
| as of 08/10/20 | 2105            | 1443/ 1286     | 114/ 47           | 254        | 244        |

- **Total submitted** is the number successfully completed applications.
  - There are other applications that were started, but not fully filled out and/or ultimately submitted.
- **Incomplete** indicates application was submitted but missing materials and business has been notified to that they need to provide additional information.
- In Process indicates application is going through the review and approval process.



### Number of Applications Per County







#### Sum of Calculated Award Amount







# TAX WEEKLY UPDATE: 7/20/20

Grant Dollars Breakdown

| Date           | Total <b>\$</b> Approved | Total <b>\$</b> Paid |
|----------------|--------------------------|----------------------|
| as of 08/10/20 | \$59.2 million           | \$58.1               |

## Application Breakdown

| Date           | Total Submitted | Approved | Ineligible | In Process | Withdrawn |
|----------------|-----------------|----------|------------|------------|-----------|
| as of 08/10/20 | 1815            | 1597     | 209        | 3          | 6         |











#### Tax Department Fund Appropriation: Value of Grants