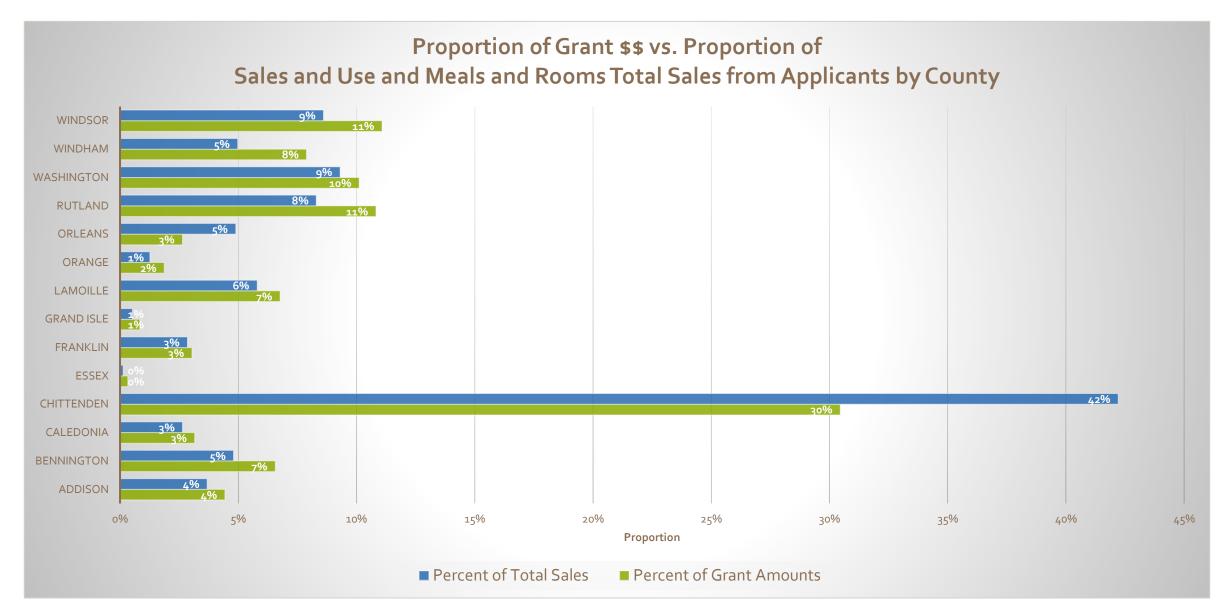

ss has been notified to that they need to provide additional information.
- In Process indicates application is going through the review and approval process.



### Number of Applications Per County







#### Sum of Calculated Award Amount







# TAX WEEKLY UPDATE: 7/20/20

Grant Dollars Breakdown

| Date           | Total <b>\$</b> Approved | Total <b>\$</b> Paid |
|----------------|--------------------------|----------------------|
| as of 08/10/20 | \$59.2 million           | \$58.1               |

## Application Breakdown

| Date           | Total Submitted | Approved | Ineligible | In Process | Withdrawn |
|----------------|-----------------|----------|------------|------------|-----------|
| as of 08/10/20 | 1815            | 1597     | 209        | 3          | 6         |











#### Tax Department Fund Appropriation: Value of Grants