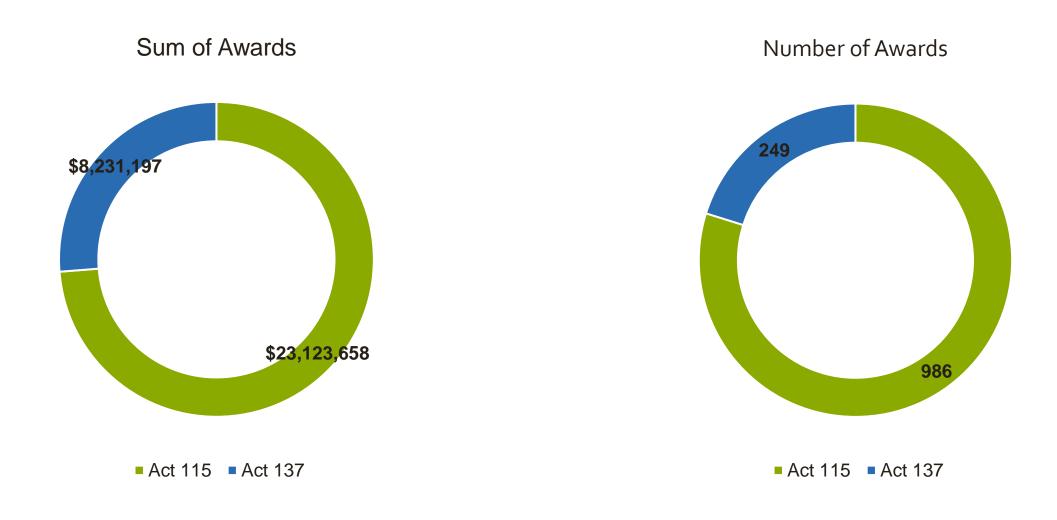

| Total Submitted | Approved/ Paid | Ineligible/Denied | Incomplete | In Process |
|----------------|-----------------|----------------|-------------------|------------|------------|
| as of 08/10/20 | 2105            | 1443/ 1286     | 114/ 47           | 254        | 244        |

- **Total submitted** is the number successfully completed applications.
  - There are other applications that were started, but not fully filled out and/or ultimately submitted.
- **Incomplete** indicates application was submitted but missing materials and business has been notified to that they need to provide additional information.
- In Process indicates application is going through the review and approval process.



### Number of Applications Per County







#### Sum of Calculated Award Amount







# TAX WEEKLY UPDATE: 7/20/20

Grant Dollars Breakdown

| Date           | Total <b>\$</b> Approved | Total <b>\$</b> Paid |
|----------------|--------------------------|----------------------|
| as of 08/10/20 | \$59.2 million           | \$58.1               |

## Application Breakdown

| Date           | Total Submitted | Approved | Ineligible | In Process | Withdrawn |
|----------------|-----------------|----------|------------|------------|-----------|
| as of 08/10/20 | 1815            | 1597     | 209        | 3          | 6         |











#### Tax Department Fund Appropriation: Value of Grants