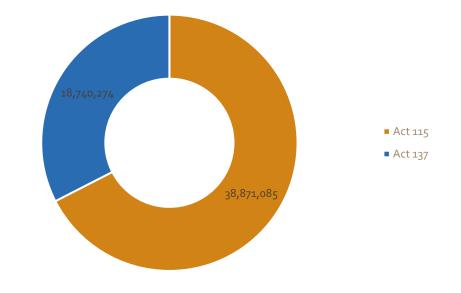

rmation.
- In Process indicates application is going through the review and approval process.



### Number of Applications Per County







#### Sum of Calculated Award Amount







# TAX WEEKLY UPDATE: 7/20/20

Grant Dollars Breakdown

| Date           | Total <b>\$</b> Approved | Total <b>\$</b> Paid |
|----------------|--------------------------|----------------------|
| as of 08/10/20 | \$59.2 million           | \$58.1               |

## Application Breakdown

| Date           | Total Submitted | Approved | Ineligible | In Process | Withdrawn |
|----------------|-----------------|----------|------------|------------|-----------|
| as of 08/10/20 | 1815            | 1597     | 209        | 3          | 6         |











#### Tax Department Fund Appropriation: Value of Grants