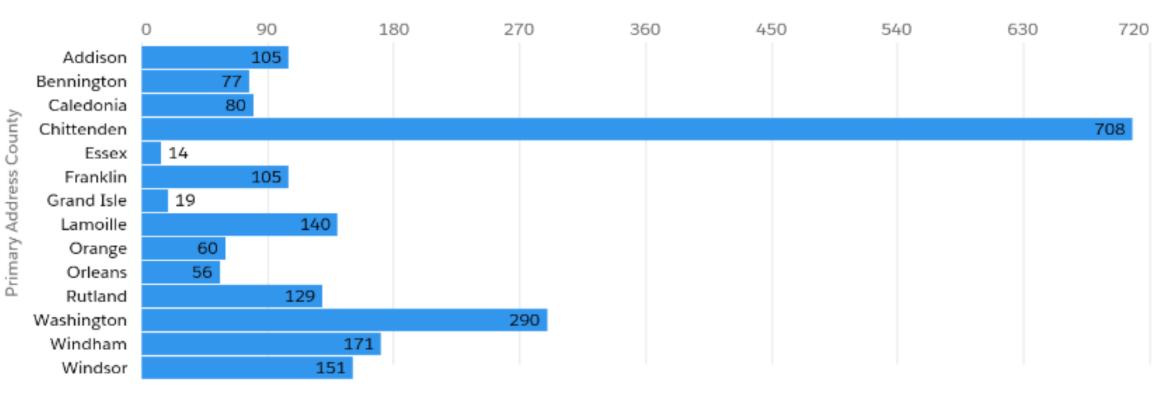

|  |

### Application Breakdown

| <br>Date       | Total Submitted | Approved/ Paid | Ineligible/Denied | Incomplete | In Process |
|----------------|-----------------|----------------|-------------------|------------|------------|
| as of 08/10/20 | 2105            | 1443/ 1286     | 114/ 47           | 254        | 244        |

- **Total submitted** is the number successfully completed applications.
  - There are other applications that were started, but not fully filled out and/or ultimately submitted.
- **Incomplete** indicates application was submitted but missing materials and business has been notified to that they need to provide additional information.
- In Process indicates application is going through the review and approval process.



### Number of Applications Per County







#### Sum of Calculated Award Amount







# TAX WEEKLY UPDATE: 7/20/20

Grant Dollars Breakdown

| Date           | Total <b>\$</b> Approved | Total <b>\$</b> Paid |
|----------------|--------------------------|----------------------|
| as of 08/10/20 | \$59.2 million           | \$58.1               |

## Application Breakdown

| Date           | Total Submitted | Approved | Ineligible | In Process | Withdrawn |
|----------------|-----------------|----------|------------|------------|-----------|
| as of 08/10/20 | 1815            | 1597     | 209        | 3          | 6         |











#### Tax Department Fund Appropriation: Value of Grants