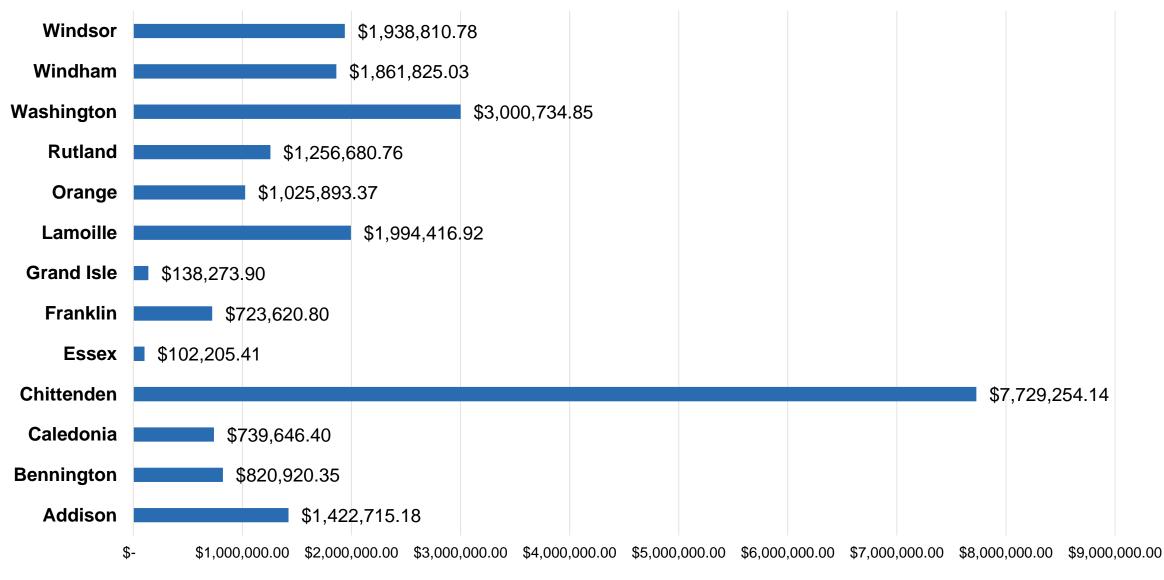

8) as well.

### Application Breakdown

| Date          | Total Submitted | Approved | Ineligible | Incomplete | In Process |
|---------------|-----------------|----------|------------|------------|------------|
| as of 7/27/20 | 1,827           | 848      | 104        | 262        | 613        |

- Total submitted is the number successfully completed applications.
  - There are other applications that were started, but not fully filled out and/or ultimately submitted.
- **Incomplete** indicates application was submitted but missing materials and business has been notified to that they need to provide additional information.
- In Process indicates application is going through the review and approval process.





## Number of Applications Per County



### Sum of Awarded Amount by County





# TAX WEEKLY UPDATE: 7/20/20

Grant Dollars Breakdown

| Date          | Total <b>\$</b> Approved | Total <b>\$</b> Paid |
|---------------|--------------------------|----------------------|
| as of 7/27/20 | \$54 million             | \$51.3 million       |

#### Application Breakdown

| Date          | Total Submitted | Approved | Ineligible | In Process | Withdrawn |
|---------------|-----------------|----------|------------|------------|-----------|
| as of 7/27/20 | 1,662           | 1,437    | 197        | 23         | 5         |

• Tax is now processing in "real-time," meaning anything "in process" is only the previous day's submission, or something we're awaiting response from the applicant about.







6