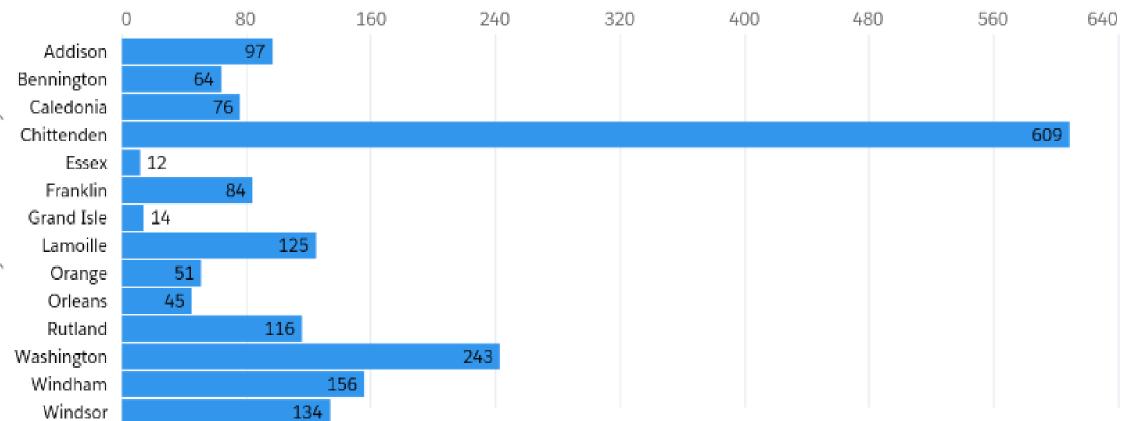

mount was \$10.8 million. More awards are anticipated to be sent this week (7/28) as well.

### Application Breakdown

| Date          | Total Submitted | Approved | Ineligible | Incomplete | In Process |
|---------------|-----------------|----------|------------|------------|------------|
| as of 7/27/20 | 1,827           | 848      | 104        | 262        | 613        |

- Total submitted is the number successfully completed applications.
  - There are other applications that were started, but not fully filled out and/or ultimately submitted.
- **Incomplete** indicates application was submitted but missing materials and business has been notified to that they need to provide additional information.
- In Process indicates application is going through the review and approval process.





## Number of Applications Per County



### Sum of Awarded Amount by County





# TAX WEEKLY UPDATE: 7/20/20

Grant Dollars Breakdown

| Date          | Total <b>\$</b> Approved | Total <b>\$</b> Paid |
|---------------|--------------------------|----------------------|
| as of 7/27/20 | \$54 million             | \$51.3 million       |

#### Application Breakdown

| Date          | Total Submitted | Approved | Ineligible | In Process | Withdrawn |
|---------------|-----------------|----------|------------|------------|-----------|
| as of 7/27/20 | 1,662           | 1,437    | 197        | 23         | 5         |

• Tax is now processing in "real-time," meaning anything "in process" is only the previous day's submission, or something we're awaiting response from the applicant about.