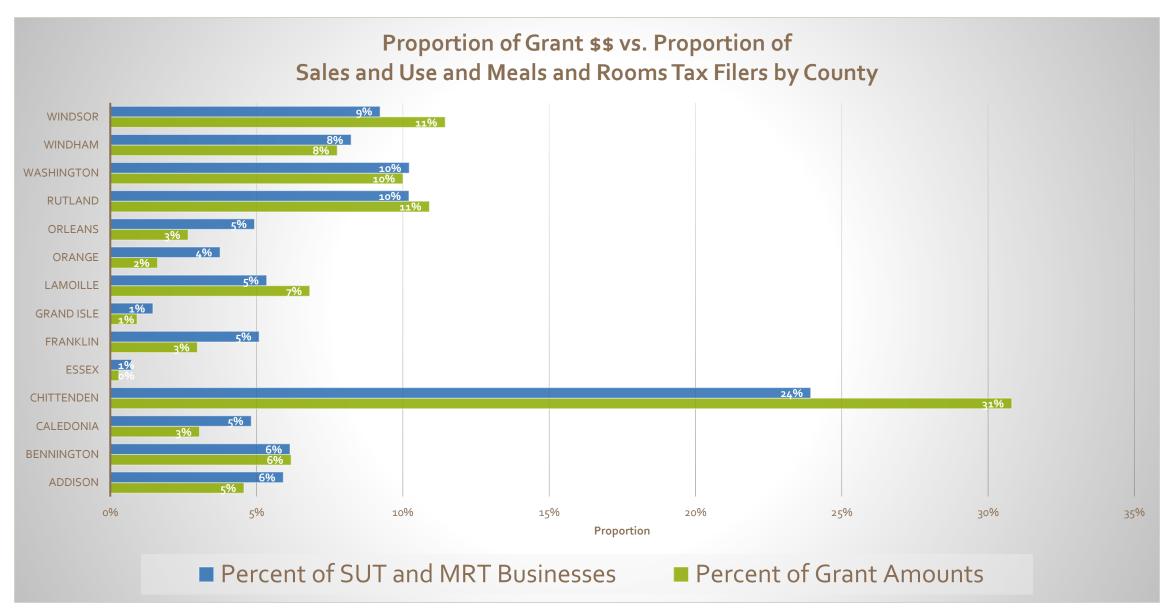

## Number of Applications Per County



### Sum of Awarded Amount by County





# TAX WEEKLY UPDATE: 7/20/20

Grant Dollars Breakdown

| Date          | Total <b>\$</b> Approved | Total <b>\$</b> Paid |
|---------------|--------------------------|----------------------|
| as of 7/27/20 | \$54 million             | \$51.3 million       |

#### Application Breakdown

| Date          | Total Submitted | Approved | Ineligible | In Process | Withdrawn |
|---------------|-----------------|----------|------------|------------|-----------|
| as of 7/27/20 | 1,662           | 1,437    | 197        | 23         | 5         |

• Tax is now processing in "real-time," meaning anything "in process" is only the previous day's submission, or something we're awaiting response from the applicant about.







6