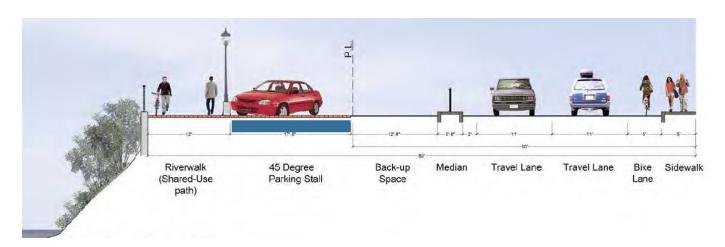

|                |
|                    |        |                |
|                    |        |                |
|                    |        |                |
|                    |        |                |
|                    |        |                |
|                    |        |                |
|                    |        |                |
|                    |        |                |
|                    |        |                |
|                    |        |                |

# Appendix C Sample Site Map



 $\label{eq:program} Program\ Description - 2024\ Downtown\ Transportation\ Fund - \textit{Page}\ 19$   $\ Vermont\ Department\ of\ Housing\ and\ Community\ Development$ 

## Appendix D Sample Conceptual Design



## Appendix D Sample Conceptual Design





### **Appendix E**

### **Sample Project Schedule**

### July 2023

- Purchased subject property (Completed).
- Submitted brownfield application (Completed)
- Submitted Environmental Review documents as required for the Community Development Block Grant Disaster Recover II grant (CDBG-DR2) (Completed)

### September 2024

- Draft contract to develop construction and bid documents integrating both the civil and environmental elements (Completed)
- Finalized negotiations with Vermont Rail and V-Trans Rail Division for land swap agreement (Completed)

### March 2024

- Municipality (with assistance from the downtown organization) submits application to CDBG-DR2 for \$1M for site clean-up and reconstruction of project area
- Municipality applies for a \$100,000 Downtown Transportation Fund (